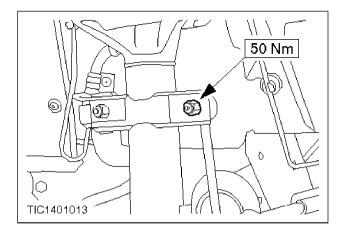

### All vehicles

- **c** 6. Remove the suspension unit assembly from the spindle carrier.
  - 1 Remove the pinch bolt.
  - 2 Remove the suspension unit assembly.