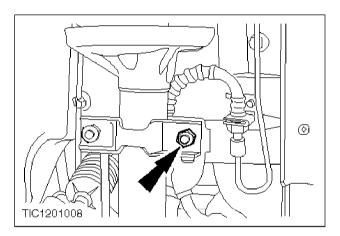

#### Remove

1. Slacken the wheel nuts, raise the vehicle and remove the front road wheel.

**c** 2. Detach the brake hose bracket (one nut).

**c** 3. Detach the connecting link from the suspension unit assembly (one nut).