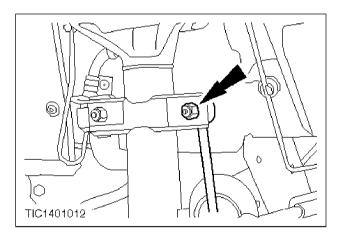

### All vehicles

- **c** 6. Remove the suspension unit assembly from the spindle carrier.
  - 1 Remove the pinch bolt.
  - 2 Remove the suspension unit assembly.