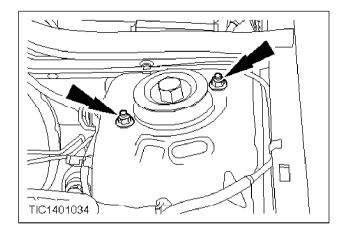

#### Vehicles built 01/1995 onwards

**c** 5. Slacken the three suspension unit assembly top mount nuts.

### Vehicles built 01/1995 onwards