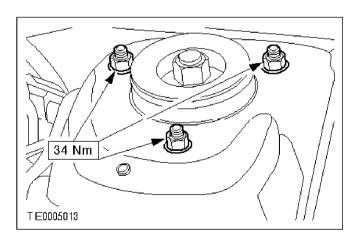

#### Vehicles built 01/1995 onwards

**c** 5. Slacken the three suspension unit assembly top mount nuts.

### Vehicles built 01/1995 onwards