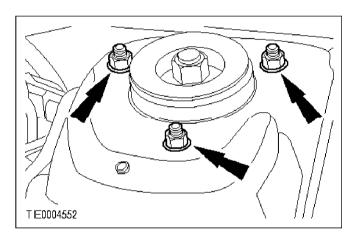

#### Vehicles built 01/1995 onwards

**c** 5. Slacken the three suspension unit assembly top mount nuts.