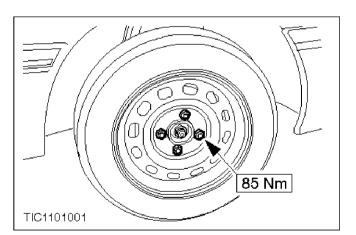

#### Remove

1. Slacken the wheel nuts, raise the vehicle and remove the front road wheel.

**c** 2. Detach the brake hose bracket (one nut).

**c** 3. Detach the connecting link from the suspension unit assembly (one nut).