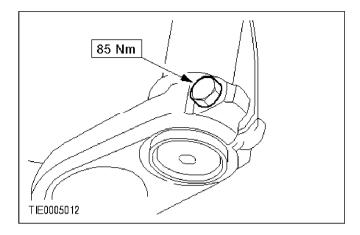

### All vehicles

- **c** 6. Remove the suspension unit assembly from the spindle carrier.
  - 1 Remove the pinch bolt.
  - 2 Remove the suspension unit assembly.

### Install

**c** 7. Refit the components in reverse order.