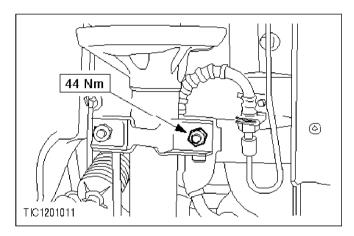

#### Remove

1. Slacken the wheel nuts, raise the vehicle and remove the front road wheel.

**c** 2. Detach the brake hose bracket (one nut).

**c** 3. Detach the connecting link from the suspension unit assembly (one nut).