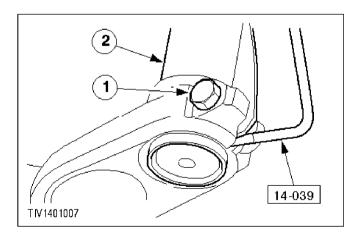

### All vehicles

- **c** 6. Remove the suspension unit assembly from the spindle carrier.
  - 1 Remove the pinch bolt.
  - 2 Remove the suspension unit assembly.