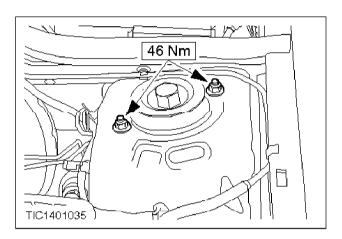

#### Vehicles built 01/1995 onwards

**c** 5. Slacken the three suspension unit assembly top mount nuts.