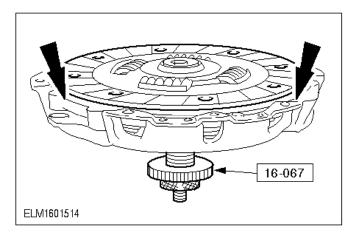

## Install

• 2. Centre the clutch disc on the clutch pressure plate and fix it in place using the special tool.

## Note:

Remove the special tool only after tightening the pressure plate.

- **3**. Fit the clutch disc and pressure plate.
  - 1 Locate the pressure plate, special tool and disc assembly together on the flywheel locating pegs.