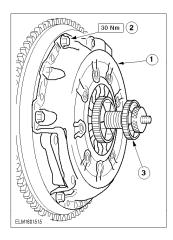

## Note:

Remove the special tool only after tightening the pressure plate.

- **3**. Fit the clutch disc and pressure plate.
  - 1 Locate the pressure plate, special tool and disc assembly together on the flywheel locating pegs.

#### Note:

Tighten down the pressure plate evenly by turning a maximum of two revolutions, working diagonally.

- 2 Tighten the pressure plate.
- 3 Remove the special tool.