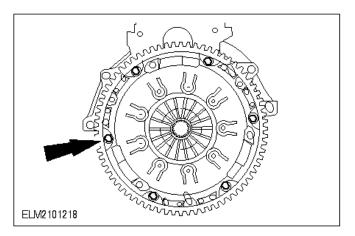

#### Remove

**c** 1. Remove the clutch disc and pressure plate.

Undo the retaining bolts evenly.