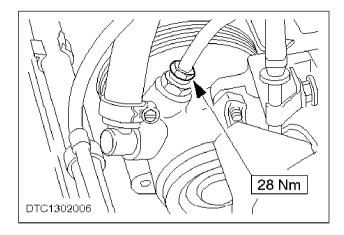

## Vehicles fitted with Zetec engine

2. Disconnect the pipe and hose from the power steering pump.

- 1 Disconnect the low pressure hose.
- Allow the fluid to drain into a suitable container.
- 2 Disconnect the high pressure pipe.