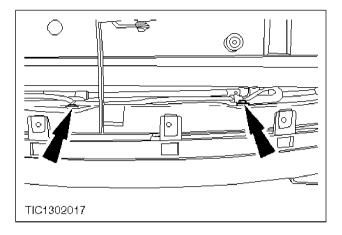

#### All vehicles

**4**. Disconnect the power steering gear pipes from the clamp (one screw).

## Vehicles with TRW steering gear

c 5. Remove the power steering gear pipe clamp plate (one bolt).

Allow the fluid to drain into a suitable container.

## Vehicles with Wuelfrath steering gear

Disconnect the power steering gear pipe unions from the steering gear valve body.
Allow the fluid to drain into a suitable container.