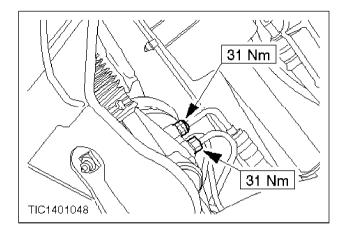

## All vehicles

Switch - Pressure - Power Steering - Install (33 611 0)

Vehicles fitted with Zetec engine