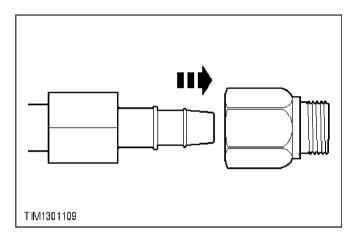

#### Install

C 10 When necessary, if the fluid pipes are being renewed push the new pipes into the new unic

- c 11 When necessary, renew the union sealing rings.
  - 1 Push the sealing ring onto the tool.
  - 2 Locate the tool on the union and push on the sealing ring.
  - 12 Refit the components in reverse order.