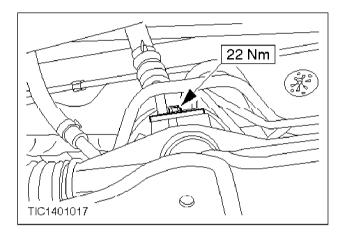

## Vehicles with Wuelfrath steering gear

Disconnect the power steering gear pipe unions from the steering gear valve body.
Allow the fluid to drain into a suitable container.