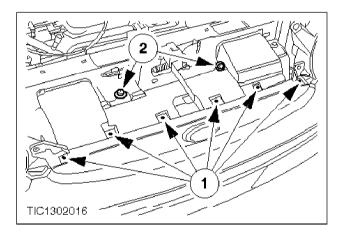

#### Vehicles with fluid coolers

- C 7. Remove the crossmember and radiator grilles.
  - 1 Remove the six crossmember grille retaining screws.
  - 2 Remove the two remaining radiator grille retaining screws.