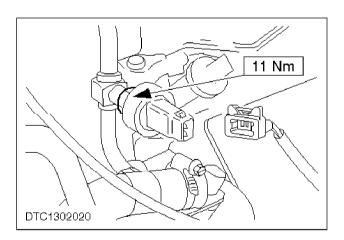

Switch - Pressure - Power Steering - Remove (33 611 0)

- **c** 3. Remove the power steering pressure switch.
  - 1 Disconnect the pressure switch multiplug.
  - 2 Remove the pressure switch.