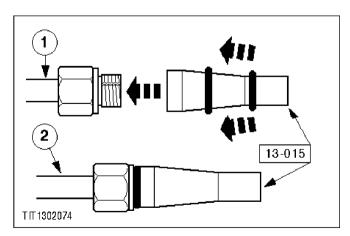

## 13-015 Expander, Teflon seal

#### Install

C 10 When necessary, if the fluid pipes are being renewed push the new pipes into the new unic

- c 11 When necessary, renew the union sealing rings.
  - 1 Push the sealing ring onto the tool.
  - 2 Locate the tool on the union and push on the sealing ring.
  - 12 Refit the components in reverse order.