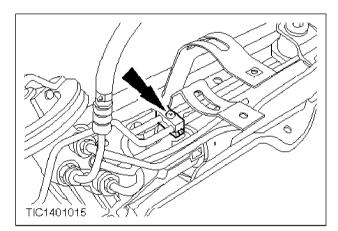

#### All vehicles

**4**. Disconnect the power steering gear pipes from the clamp (one screw).