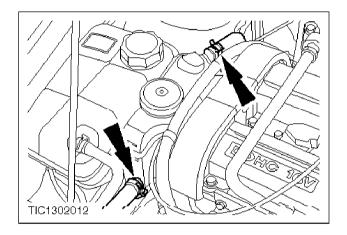

## Vehicles fitted with Zetec engine

2. Disconnect the pipe and hose from the power steering pump.

- 1 Disconnect the low pressure hose.
- Allow the fluid to drain into a suitable container.
- 2 Disconnect the high pressure pipe.

Switch - Pressure - Power Steering - Remove (33 611 0)

- **c** 3. Remove the power steering pressure switch.
  - 1 Disconnect the pressure switch multiplug.
  - 2 Remove the pressure switch.