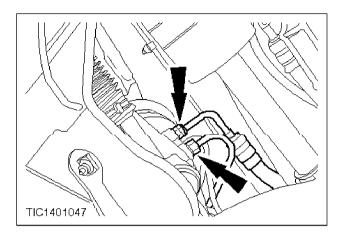

Switch - Pressure - Power Steering - Remove (33 611 0)

- **c** 3. Remove the power steering pressure switch.
  - 1 Disconnect the pressure switch multiplug.
  - 2 Remove the pressure switch.