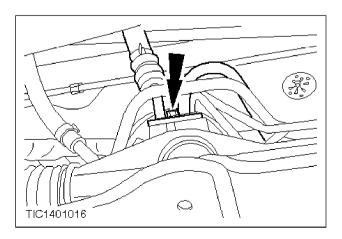

## Vehicles fitted with Zetec engine

2. Disconnect the pipe and hose from the power steering pump.

- 1 Disconnect the low pressure hose.
- Allow the fluid to drain into a suitable container.
- 2 Disconnect the high pressure pipe.