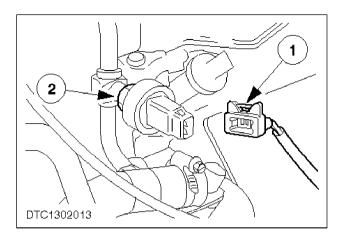

Switch - Pressure - Power Steering - Remove (33 611 0)

- **c** 3. Remove the power steering pressure switch.
  - 1 Disconnect the pressure switch multiplug.
  - 2 Remove the pressure switch.