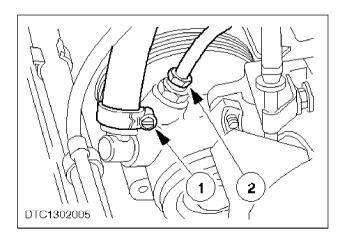

## Vehicles fitted with Zetec engine

2. Disconnect the pipe and hose from the power steering pump.

- 1 Disconnect the low pressure hose.
- Allow the fluid to drain into a suitable container.
- 2 Disconnect the high pressure pipe.

Switch - Pressure - Power Steering - Remove (33 611 0)

- **c** 3. Remove the power steering pressure switch.
  - 1 Disconnect the pressure switch multiplug.
  - 2 Remove the pressure switch.