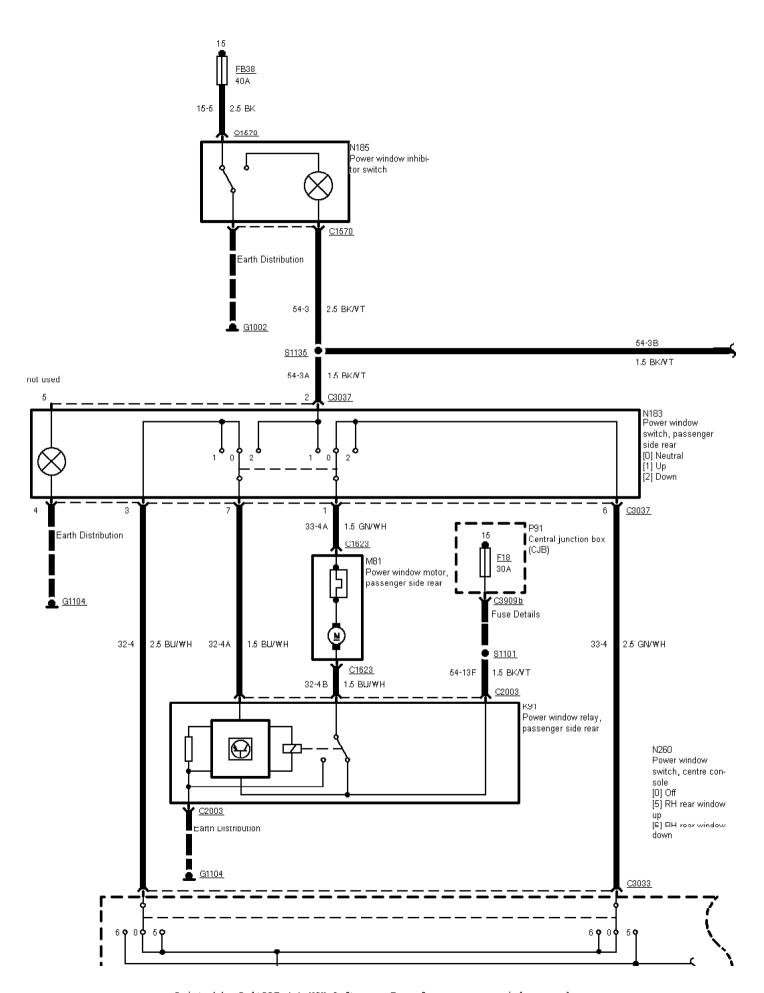

Printed by BoltPDF (c) NCH Software. Free for non-commercial use only.

| ! | _ | <u></u> ; |
|---|---|-----------|
|   |   |           |

42-03-004, Power Windows, Cabriolet (MY '95 ->)

Printed by BoltPDF (c) NCH Software. Free for non-commercial use only.