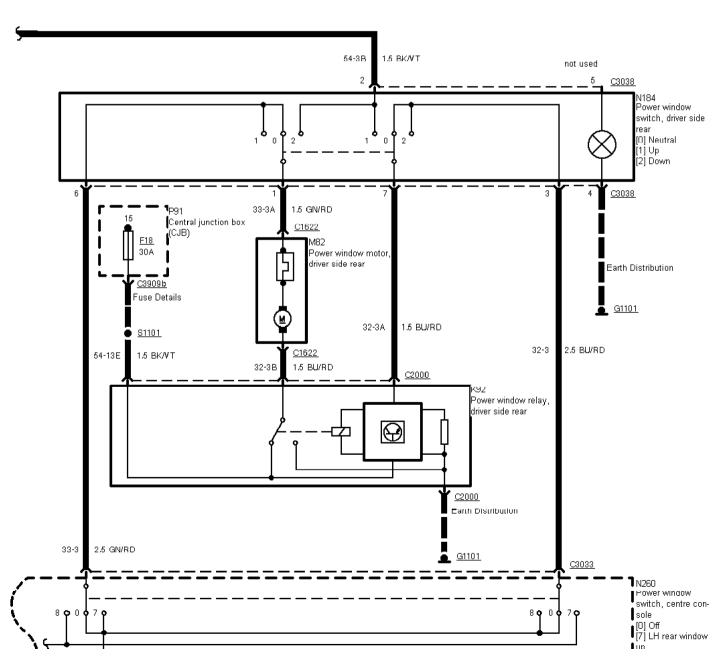

| , | <u> </u> |                |      |      |      |      |      |      |      |      | [8] LH rear | window |
|---|----------|----------------|------|------|------|------|------|------|------|------|-------------|--------|
| 1 |          | <br><b>—</b> - | <br> | <br>_       |        |