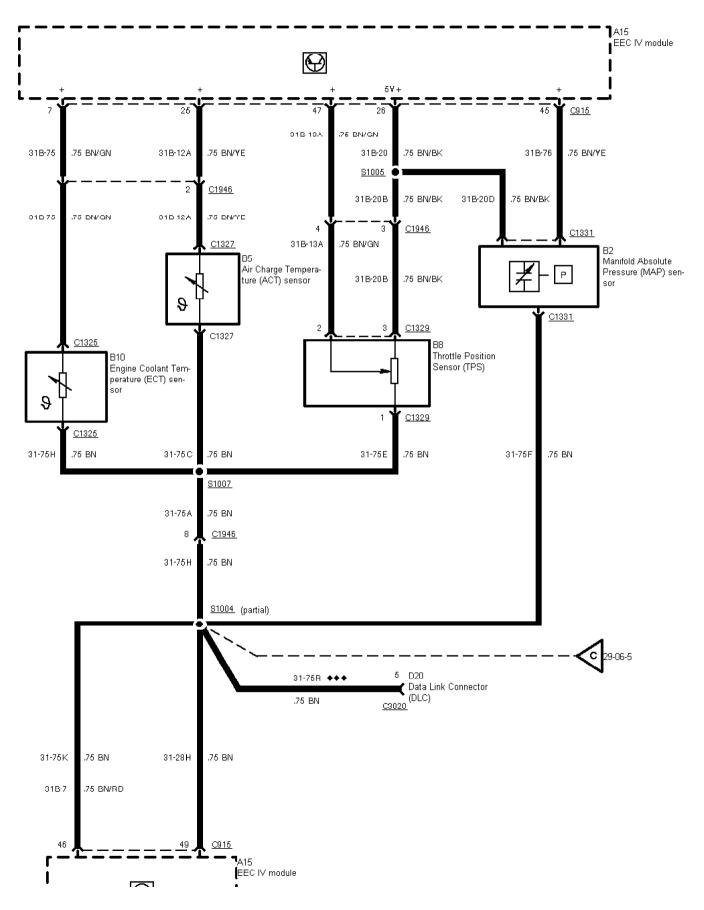

29-06-005, Engine Control 2,0 | EFI, Sensors

 $\ensuremath{\texttt{Printed}}$  by  $\ensuremath{\texttt{BoltPDF}}$  (c) NCH Software. Free for non-commercial use only.

\_\_\_\_\_<u>G1004</u>

29-06-006, Engine Control 2,0 | EFI