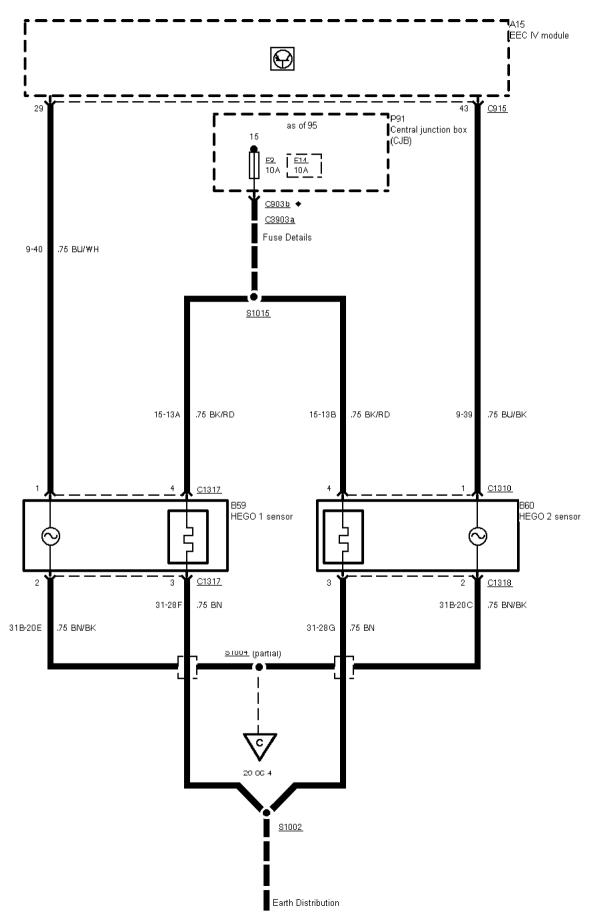

29-06-005, Engine Control 2,0 | EFI, Sensors

 $\ensuremath{\texttt{Printed}}$  by  $\ensuremath{\texttt{BoltPDF}}$  (c) NCH Software. Free for non-commercial use only.

\_\_\_\_\_<u>G1004</u>

29-06-006, Engine Control 2,0 | EFI