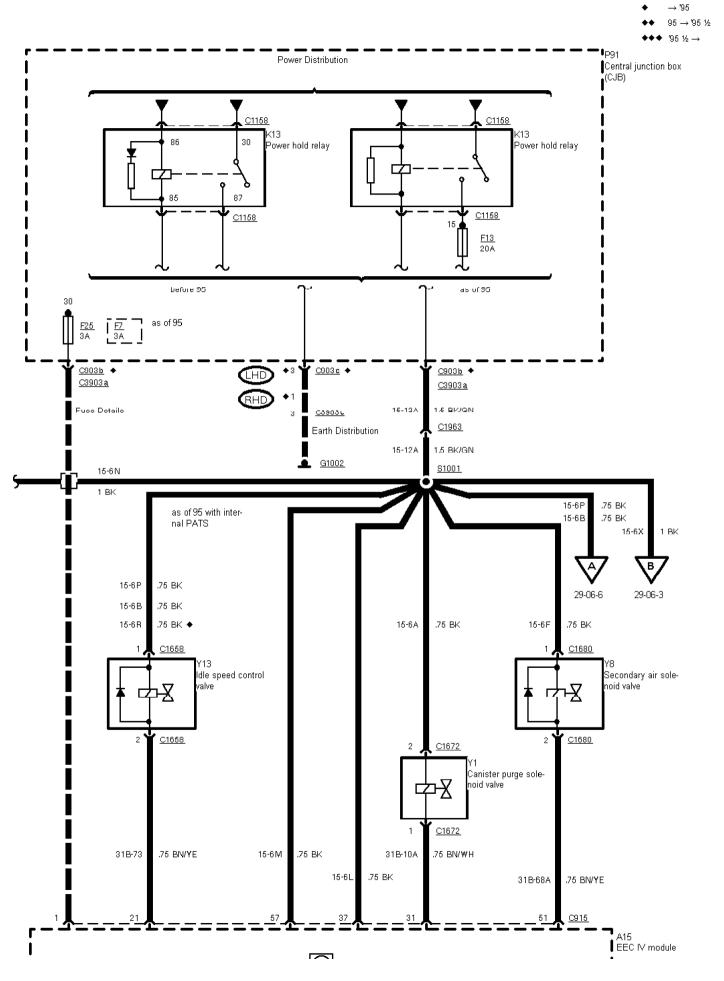

29-06-001, Engine Control 2,0 I EFI, Ignition

Printed by BoltPDF (c) NCH Software. Free for non-commercial use only.

29-06-002, Engine Control 2,0 I EFI, Power

Printed by BoltPDF (c) NCH Software. Free for non-commercial use only.