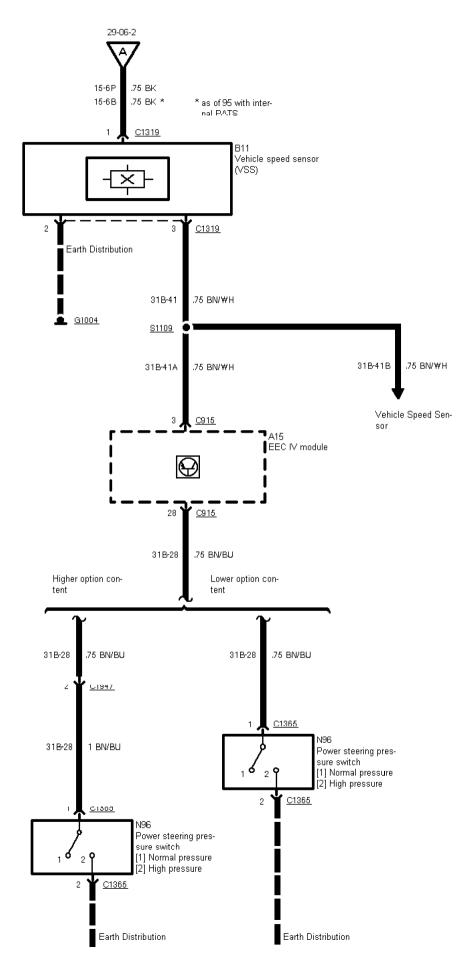

29-06-003, Engine Control 2,0 I EFI, Fuel injectors, diagnostic connection

Printed by BoltPDF (c) NCH Software. Free for non-commercial use only.

G1004

29-06-004, Engine Control 2,0 | EFI, Sensors

Printed by BoltPDF (c) NCH Software. Free for non-commercial use only.

29-06-005, Engine Control 2,0 | EFI, Sensors

 $\ensuremath{\texttt{Printed}}$  by  $\ensuremath{\texttt{BoltPDF}}$  (c) NCH Software. Free for non-commercial use only.

\_\_\_\_\_<u>G1004</u>

29-06-006, Engine Control 2,0 | EFI