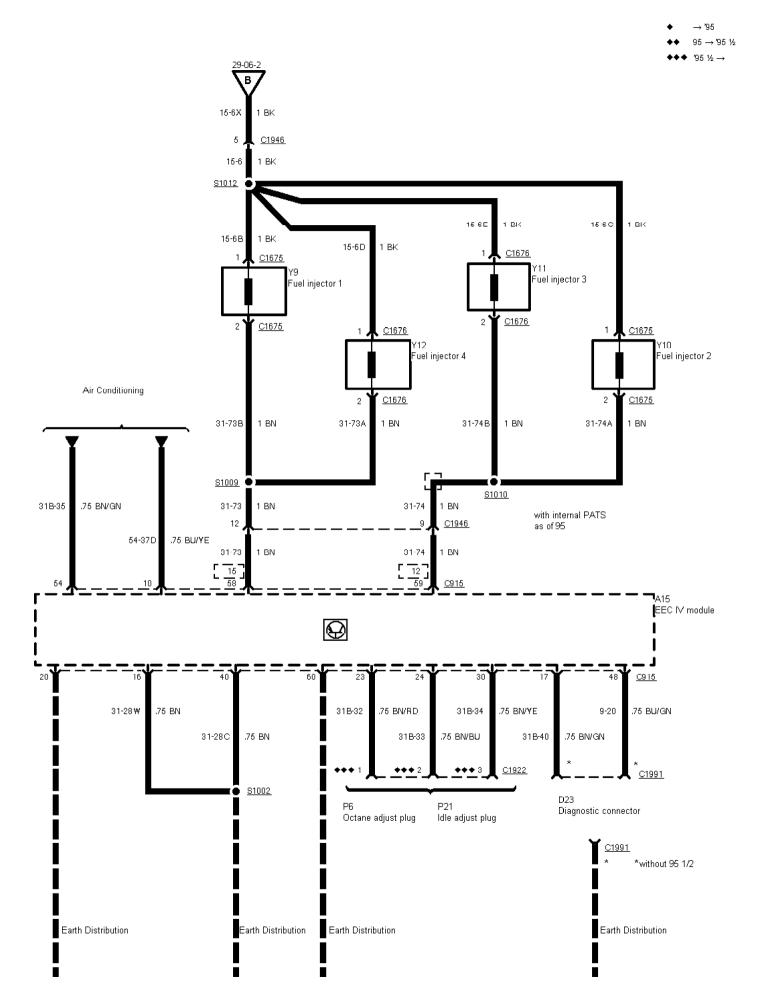

29-06-005, Engine Control 2,0 | EFI, Sensors

 $\ensuremath{\texttt{Printed}}$  by  $\ensuremath{\texttt{BoltPDF}}$  (c) NCH Software. Free for non-commercial use only.

\_\_\_\_\_<u>G1004</u>

29-06-006, Engine Control 2,0 | EFI

Printed by BoltPDF (c) NCH Software. Free for non-commercial use only.

■ ■ <u>G1004</u>

🚊 <u>G1004</u>

29-06-007 , Engine Control 2,0 I EFI , Fuel pump, except 4x4

Printed by BoltPDF (c) NCH Software. Free for non-commercial use only.