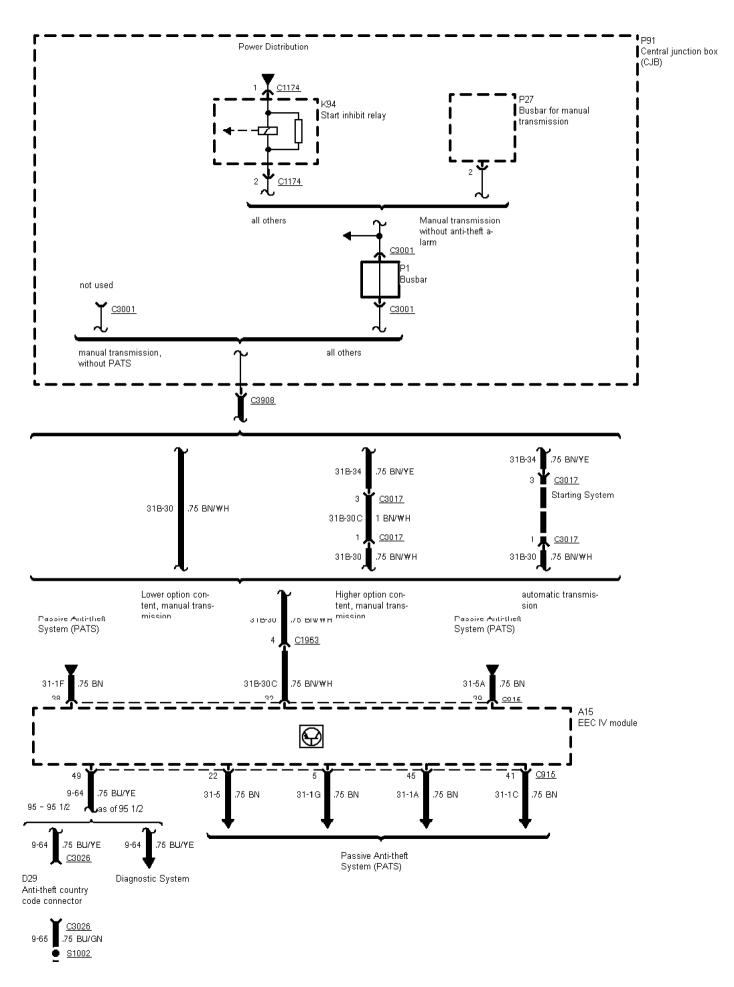

Printed by BoltPDF (c) NCH Software. Free for non-commercial use only.

■ ■ <u>G1004</u>

🚊 <u>G1004</u>

29-06-007 , Engine Control 2,0 I EFI , Fuel pump, except 4x4

Printed by BoltPDF (c) NCH Software. Free for non-commercial use only.

| ∎<br>■ <u>G1046</u> | <b>G</b> 1046 |          |
|---------------------|---------------|----------|
|                     |               | <u> </u> |

29-06-008 , Engine Control 2,0 I EFI , Fuel pump, 4x4