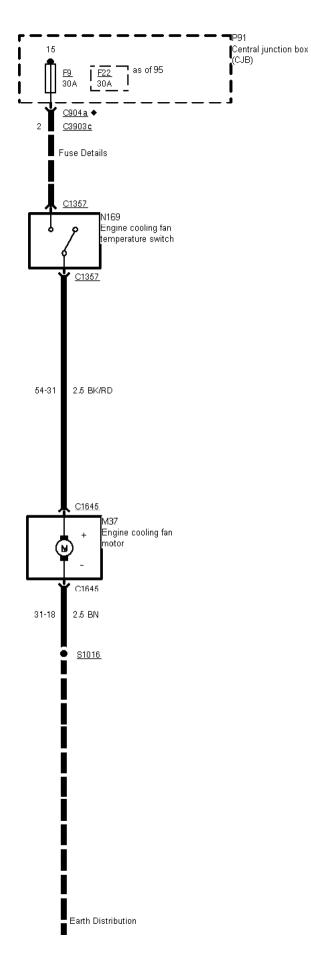

29-06-011, Engine Control 2,0 I EFI, Engine cooling fan (without air conditioning)

Printed by BoltPDF (c) NCH Software. Free for non-commercial use only.

• Circuit Description