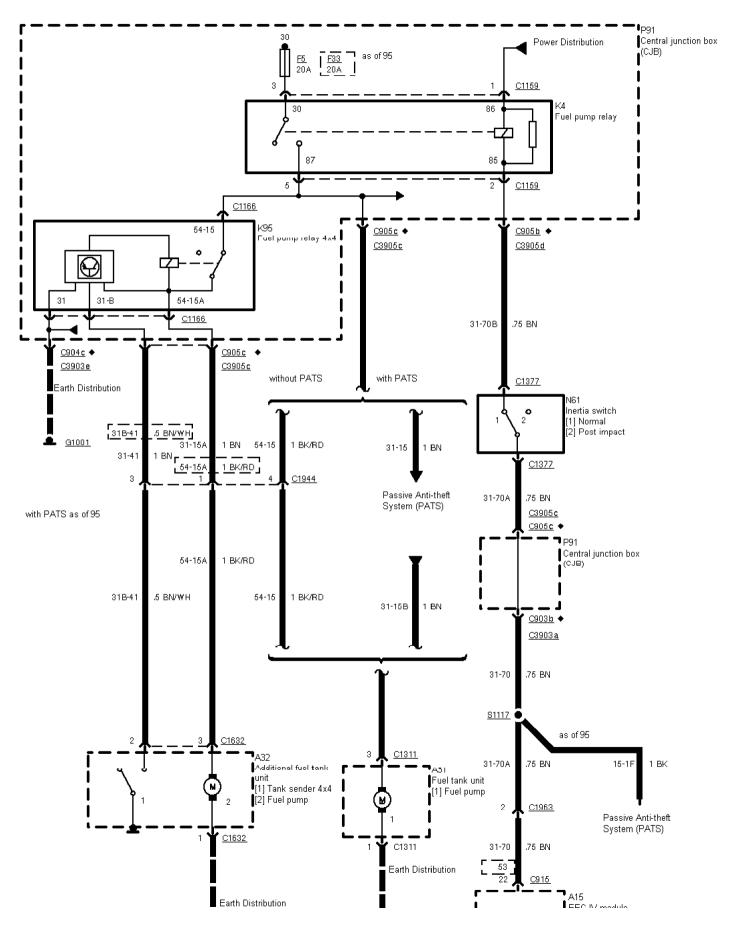

| ∎<br>■ <u>G1046</u> | <b>G</b> 1046 |          |
|---------------------|---------------|----------|
|                     |               | <u> </u> |

29-06-008 , Engine Control 2,0 I EFI , Fuel pump, 4x4

Printed by BoltPDF (c) NCH Software. Free for non-commercial use only.

29-06-009 , Engine Control 2,0 I EFI , As of 95

Printed by BoltPDF (c) NCH Software. Free for non-commercial use only.

29-06-010, Engine Control 2,0 I EFI, Engine cooling fan (with air conditioning)