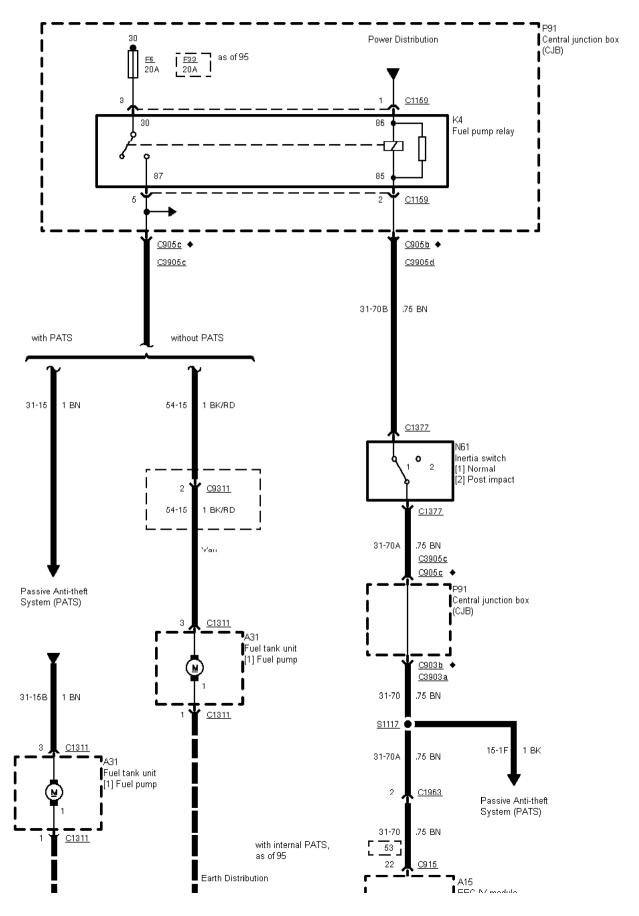

Printed by BoltPDF (c) NCH Software. Free for non-commercial use only.

■ ■ <u>G1004</u>

🚊 <u>G1004</u>

29-06-007 , Engine Control 2,0 I EFI , Fuel pump, except 4x4

Printed by BoltPDF (c) NCH Software. Free for non-commercial use only.