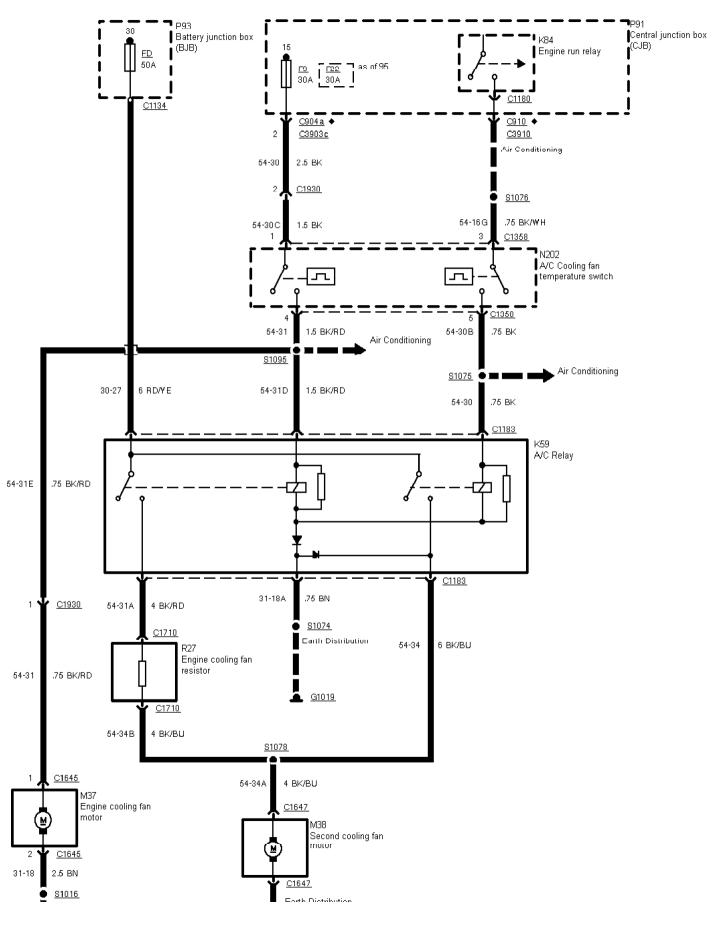

Printed by BoltPDF (c) NCH Software. Free for non-commercial use only.

29-06-009 , Engine Control 2,0 I EFI , As of 95

Printed by BoltPDF (c) NCH Software. Free for non-commercial use only.

29-06-010, Engine Control 2,0 I EFI, Engine cooling fan (with air conditioning)

Printed by BoltPDF (c) NCH Software. Free for non-commercial use only.

| Earth Distribution |                       |
|--------------------|-----------------------|
| <u>G1008</u>       | <b>G</b> <u>G1019</u> |