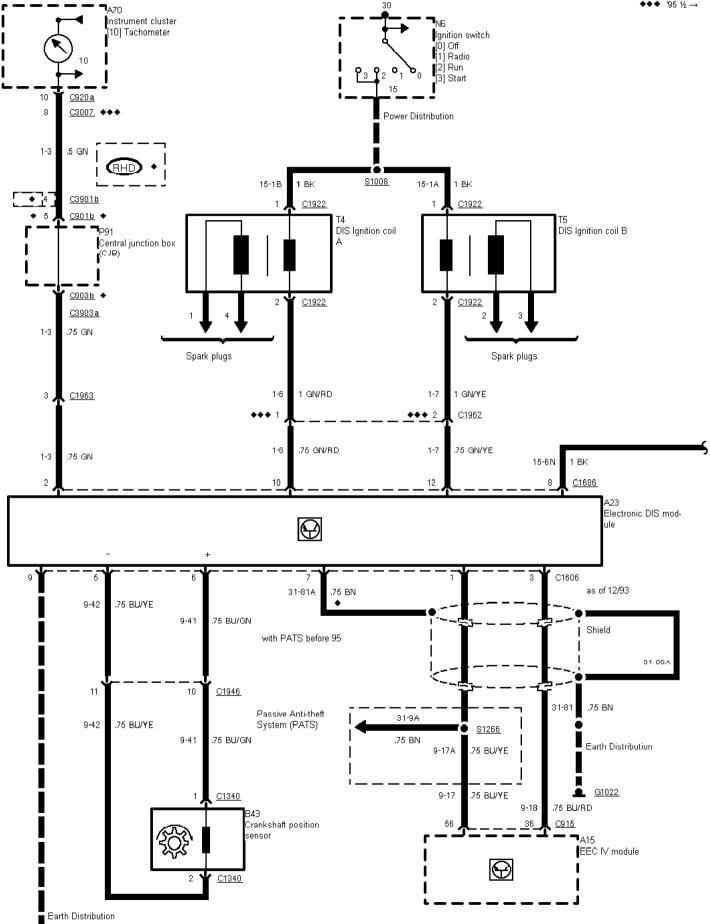

29-06-001, Engine Control 2,0 I EFI, Ignition

Printed by BoltPDF (c) NCH Software. Free for non-commercial use only.

29-06-002, Engine Control 2,0 I EFI, Power

Printed by BoltPDF (c) NCH Software. Free for non-commercial use only.