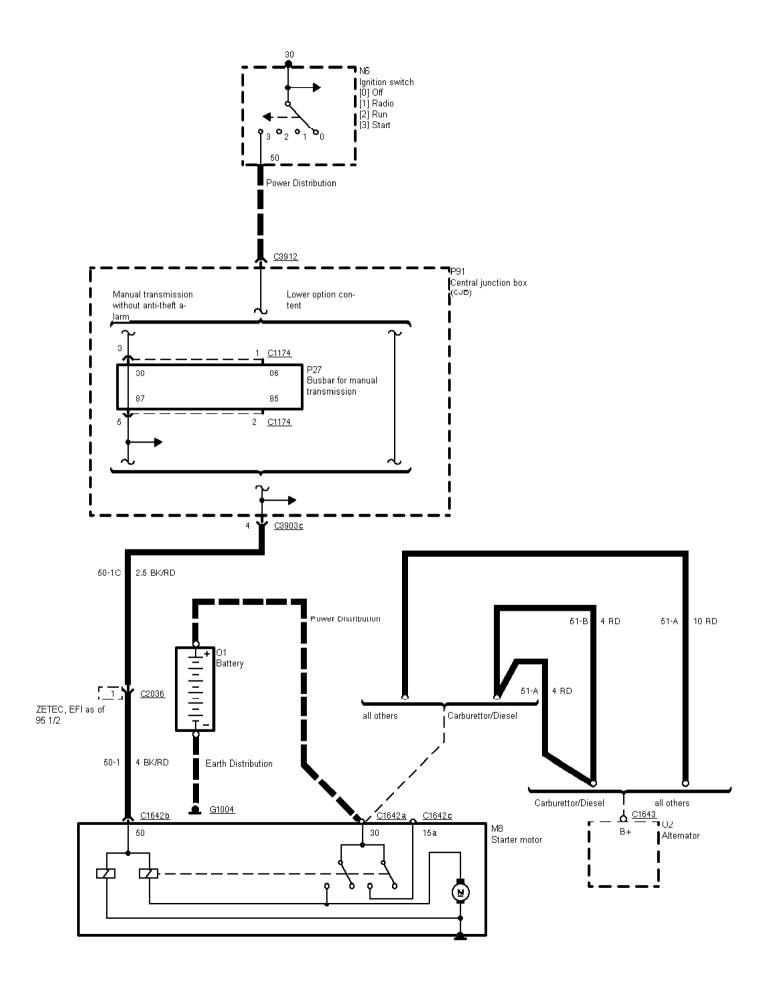

26-01-006 , Starting System , Higher option content as of 95 without RS Cosworth

Printed by BoltPDF (c) NCH Software. Free for non-commercial use only.