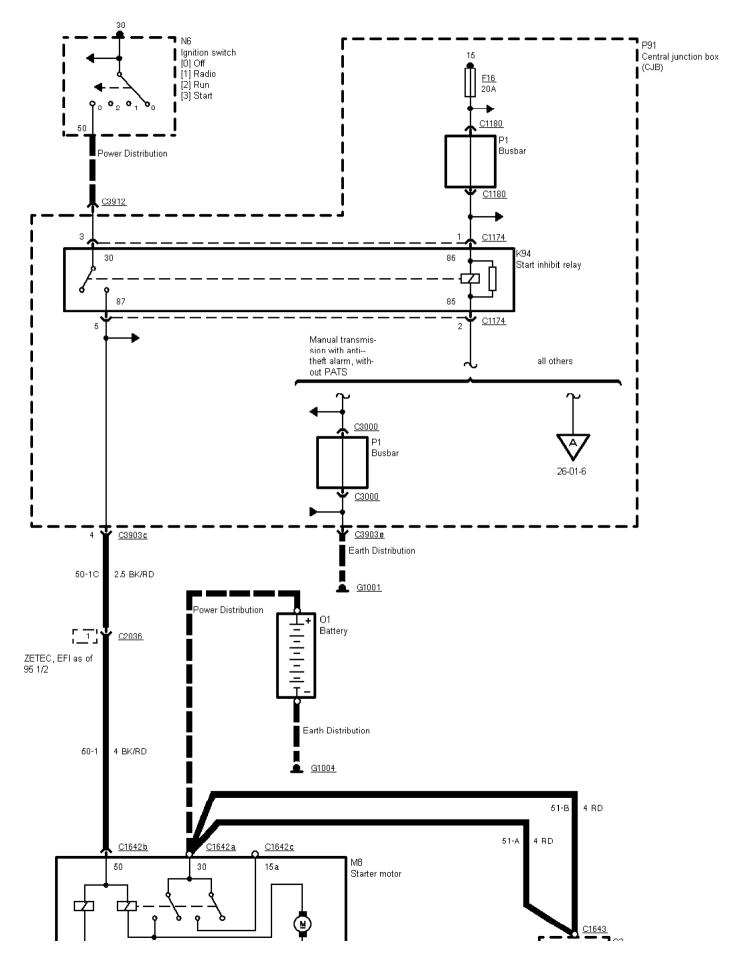

26-01-001 , Starting System , Manual transmission before 95

Printed by BoltPDF (c) NCH Software. Free for non-commercial use only.

26-01-002, Starting System, RS Cosworth

Printed by BoltPDF (c) NCH Software. Free for non-commercial use only.

26-01-003 , Starting System , Automatic transmission before 95

Printed by BoltPDF (c) NCH Software. Free for non-commercial use only.

26-01-004 , Starting System , Lower option content as of 95 without RS Cosworth