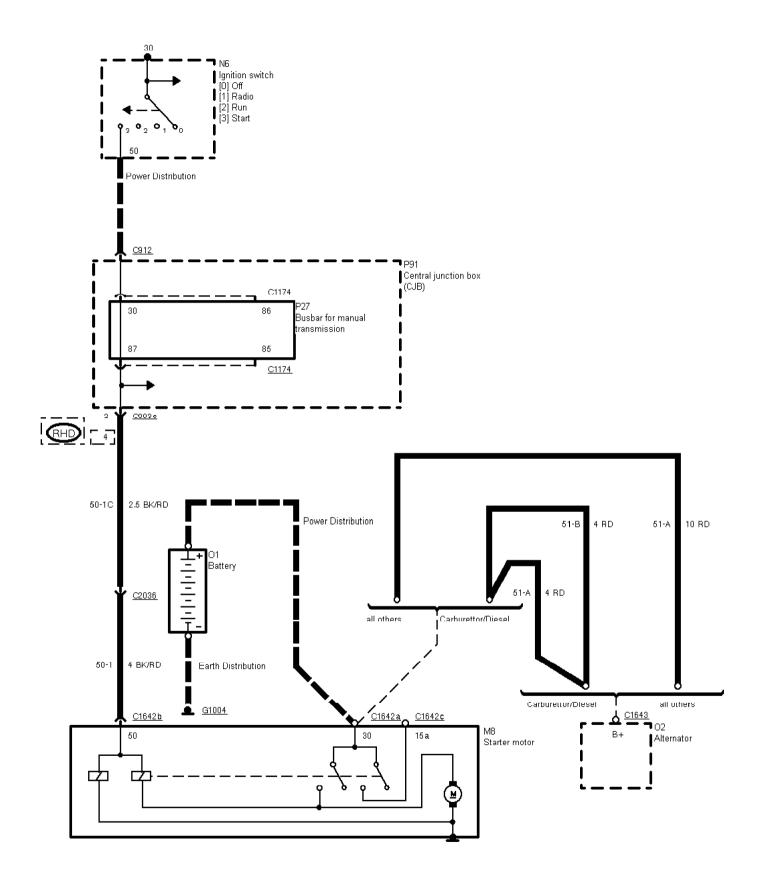

26-01-001 , Starting System , Manual transmission before 95

Printed by BoltPDF (c) NCH Software. Free for non-commercial use only.

26-01-002, Starting System, RS Cosworth

Printed by BoltPDF (c) NCH Software. Free for non-commercial use only.