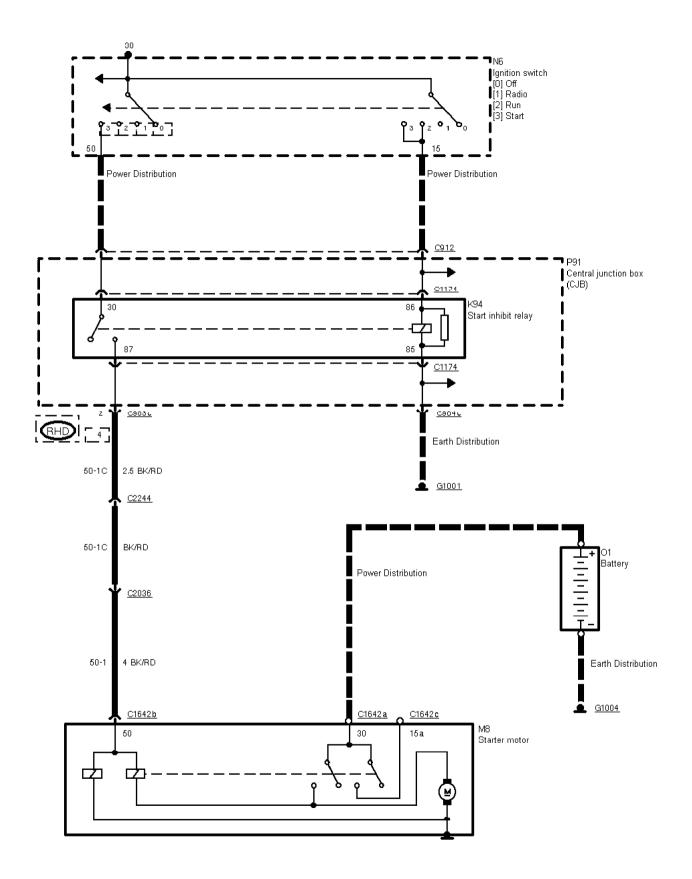

26-01-003 , Starting System , Automatic transmission before 95

Printed by BoltPDF (c) NCH Software. Free for non-commercial use only.

26-01-004 , Starting System , Lower option content as of 95 without RS Cosworth