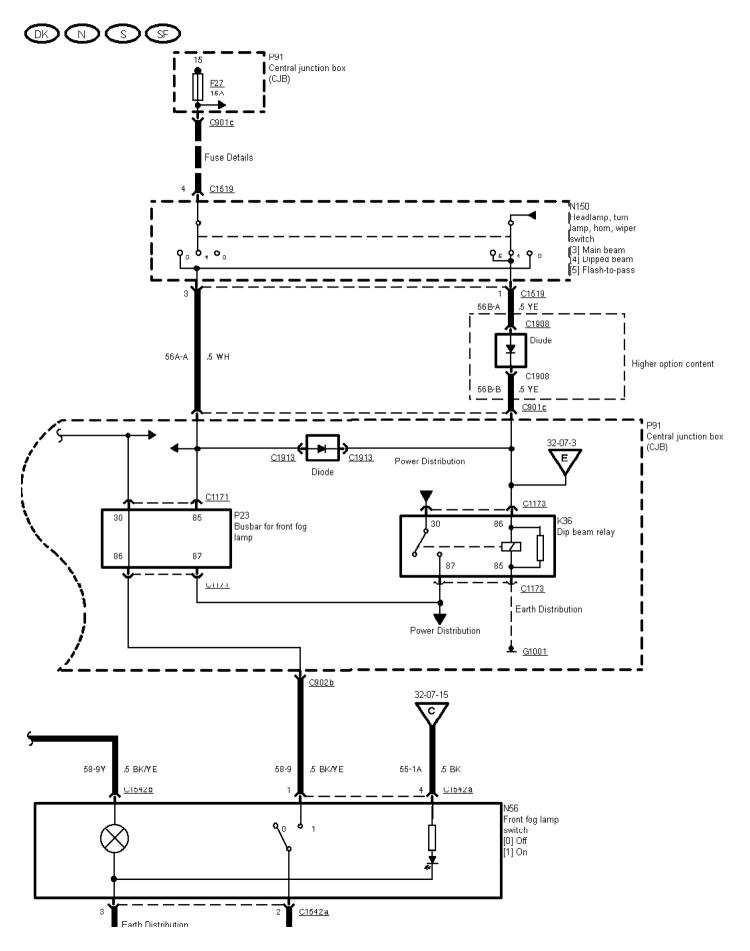

Printed by BoltPDF (c) NCH Software. Free for non-commercial use only.

32-07-014 , Fog Lamps , Right-hand-drive vehicles

Printed by BoltPDF (c) NCH Software. Free for non-commercial use only.

32-07-015 , Fog Lamps , With front fog lamps