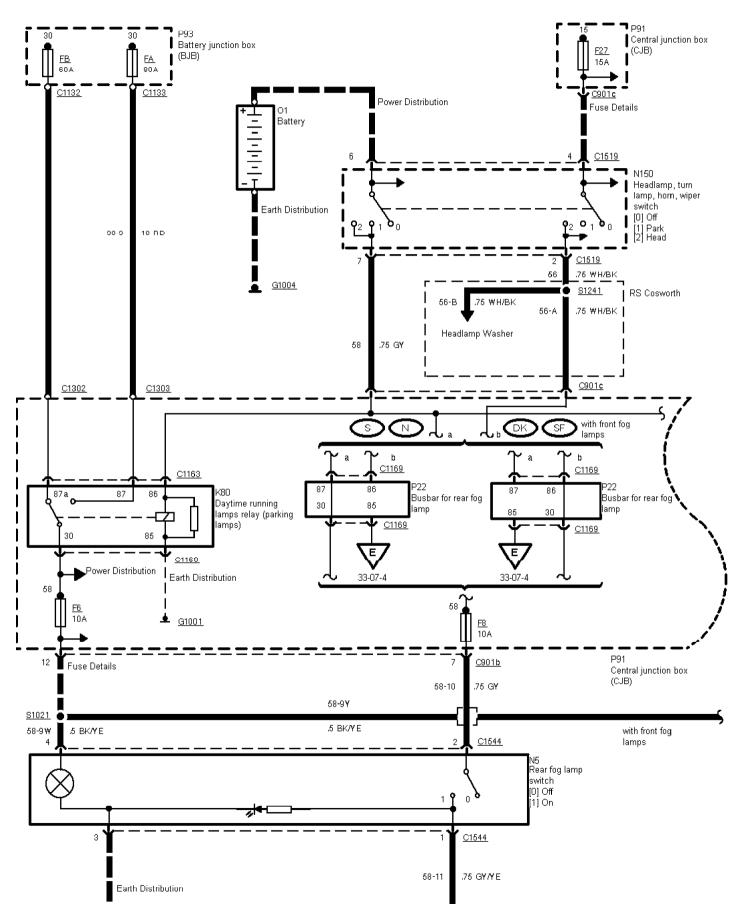

32-07-012, Fog Lamps, As of 95 without RS Cosworth Right-hand-drive vehicles With front fog lamps

Printed by BoltPDF (c) NCH Software. Free for non-commercial use only.

32-07-013 , Fog Lamps , Left-hand-drive vehicles

Printed by BoltPDF (c) NCH Software. Free for non-commercial use only.

32-07-014 , Fog Lamps , Right-hand-drive vehicles

Printed by BoltPDF (c) NCH Software. Free for non-commercial use only.

32-07-015 , Fog Lamps , With front fog lamps