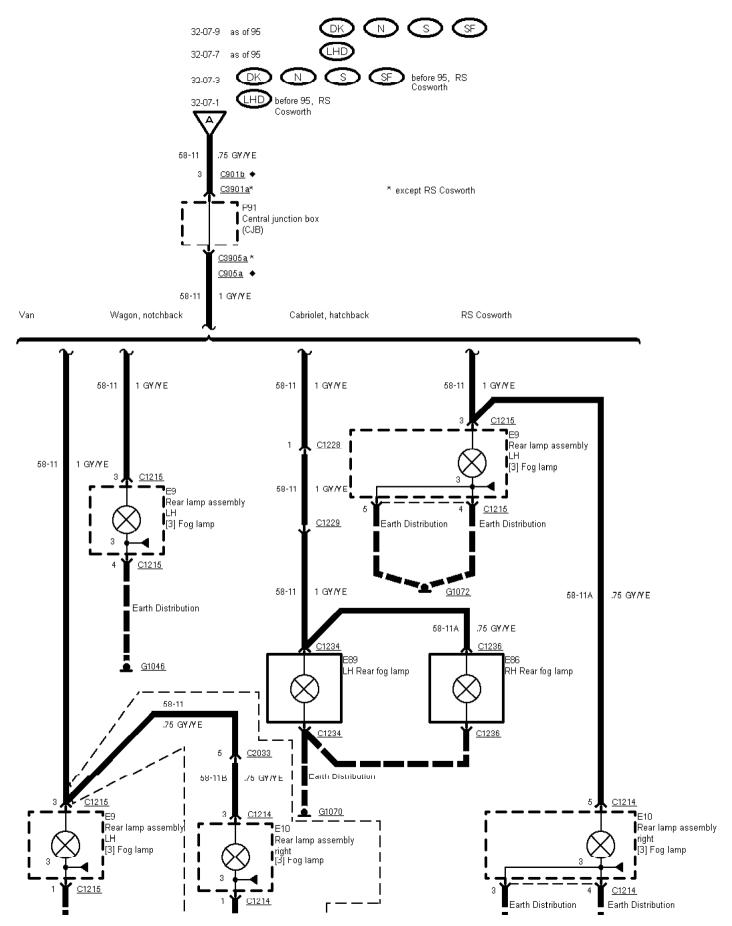

32-07-012, Fog Lamps, As of 95 without RS Cosworth Right-hand-drive vehicles With front fog lamps

Printed by BoltPDF (c) NCH Software. Free for non-commercial use only.

32-07-013 , Fog Lamps , Left-hand-drive vehicles

Printed by BoltPDF (c) NCH Software. Free for non-commercial use only.

32-07-014 , Fog Lamps , Right-hand-drive vehicles

Printed by BoltPDF (c) NCH Software. Free for non-commercial use only.

32-07-015 , Fog Lamps , With front fog lamps