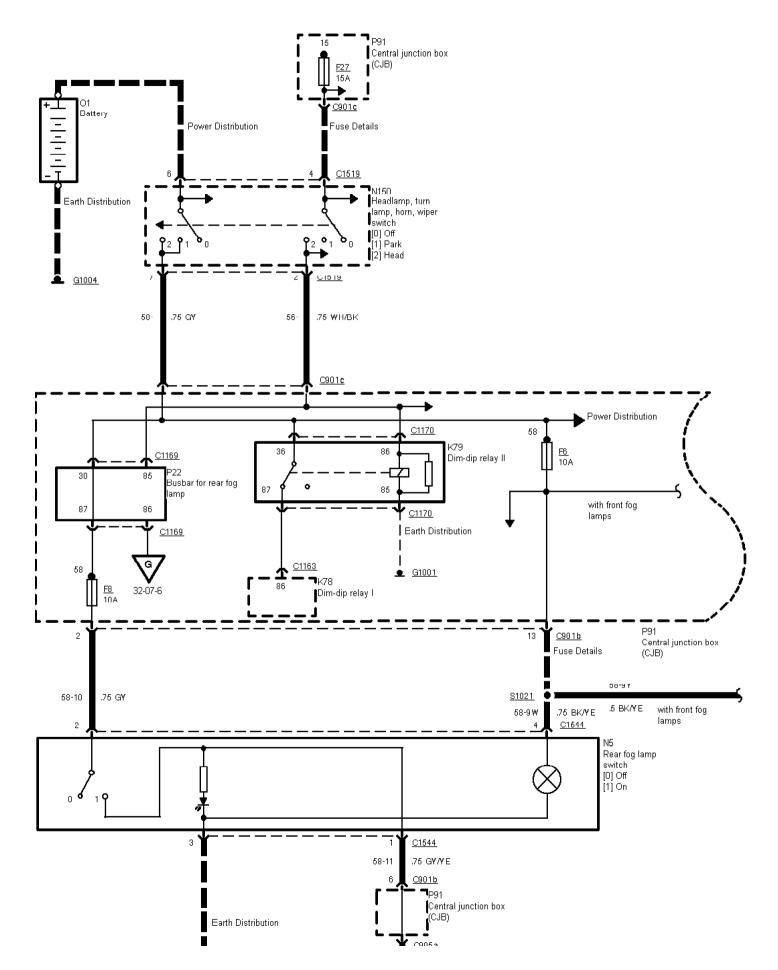

Printed by BoltPDF (c) NCH Software. Free for non-commercial use only.

32-07-014 , Fog Lamps , Right-hand-drive vehicles

Printed by BoltPDF (c) NCH Software. Free for non-commercial use only.

32-07-015 , Fog Lamps , With front fog lamps