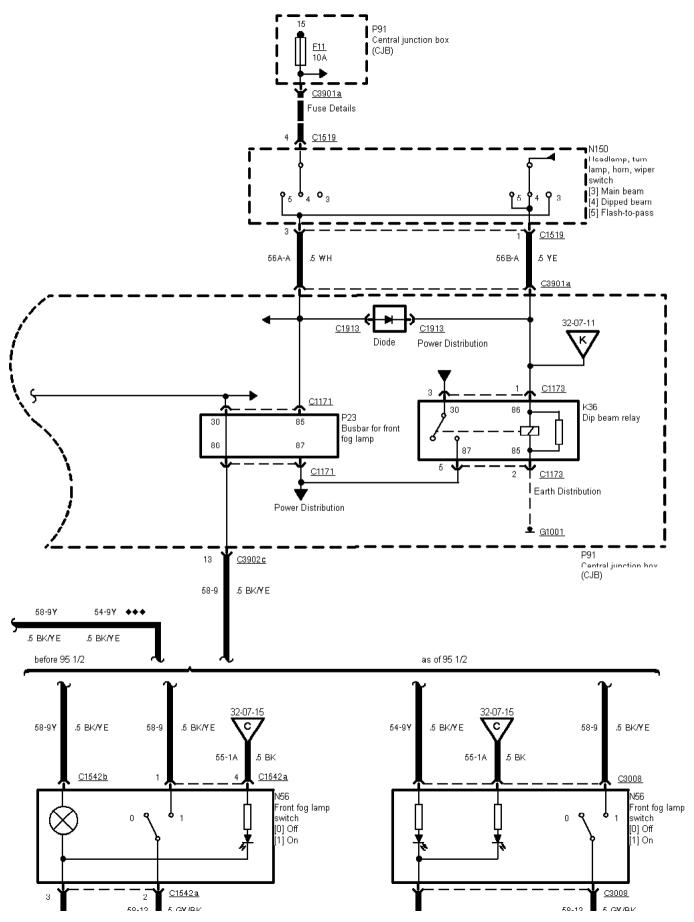

Printed by BoltPDF (c) NCH Software. Free for non-commercial use only.

32-07-014 , Fog Lamps , Right-hand-drive vehicles

Printed by BoltPDF (c) NCH Software. Free for non-commercial use only.

32-07-015 , Fog Lamps , With front fog lamps