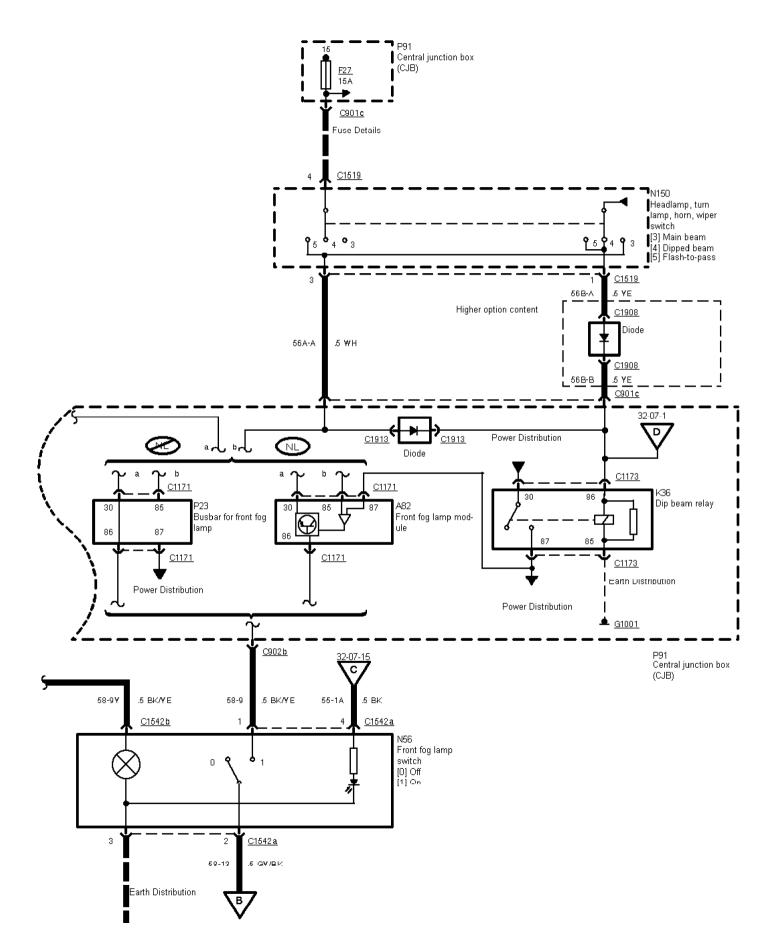

Printed by BoltPDF (c) NCH Software. Free for non-commercial use only.

32-07-014 , Fog Lamps , Right-hand-drive vehicles

Printed by BoltPDF (c) NCH Software. Free for non-commercial use only.

32-07-015 , Fog Lamps , With front fog lamps