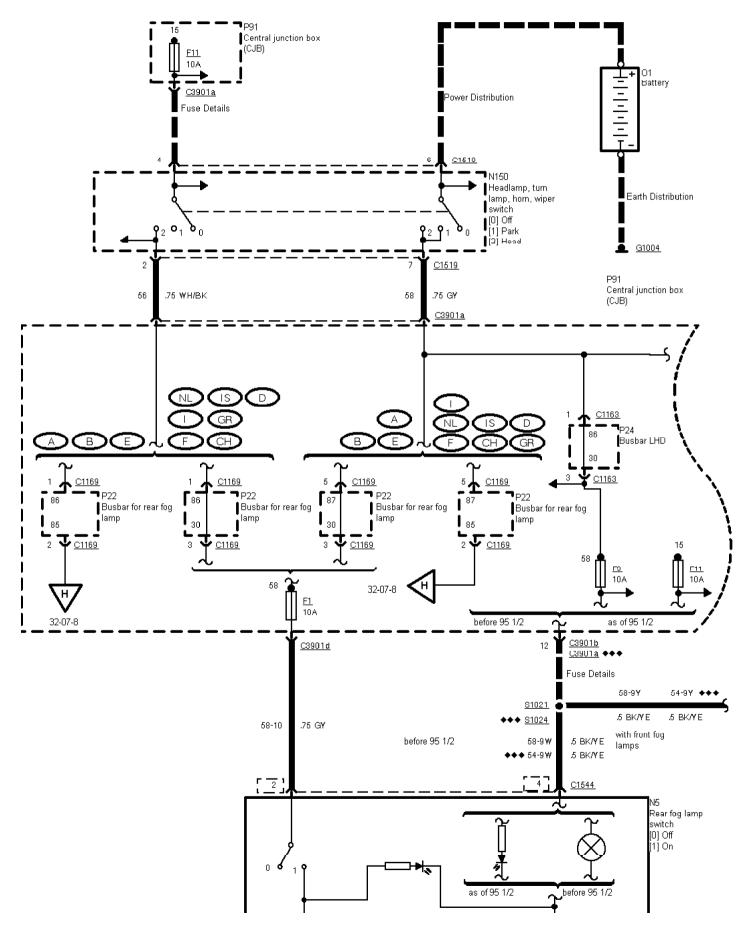

| 58-11<br>32-07-13 | before 95 1/2 | Earth Distribution |
|-------------------|---------------|--------------------|
|-------------------|---------------|--------------------|

32-07-008 , Fog Lamps , As of 95 without RS Cosworth Left-hand-drive vehicles With front fog lamps

Printed by BoltPDF (c) NCH Software. Free for non-commercial use only.

32-07-009, Fog Lamps, As of 95 without RS Cosworth

Printed by BoltPDF (c) NCH Software. Free for non-commercial use only.

32-07-010 , Fog Lamps , As of 95 without RS Cosworth With front fog lamps