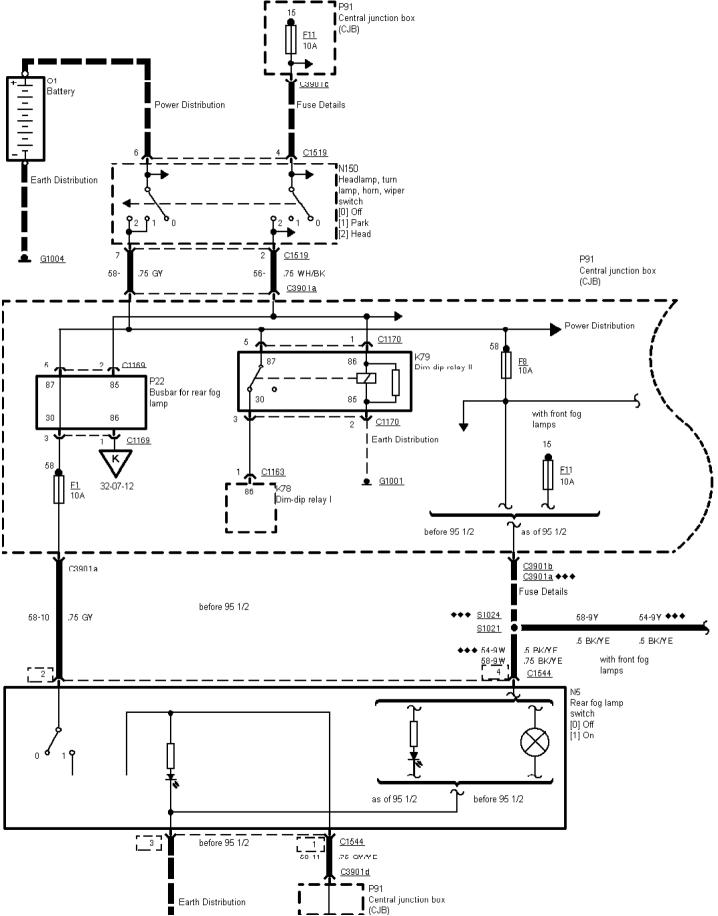

Printed by BoltPDF (c) NCH Software. Free for non-commercial use only.

32-07-002 , Fog Lamps , Left-hand-drive vehicles With front fog lamps Before 95, RS Cosworth

Printed by BoltPDF (c) NCH Software. Free for non-commercial use only.

32-07-003 , Fog Lamps , Before 95, RS Cosworth

Printed by BoltPDF (c) NCH Software. Free for non-commercial use only.

32-07-004 , Fog Lamps , Before 95, RS Cosworth With front fog lamps

Printed by BoltPDF (c) NCH Software. Free for non-commercial use only.