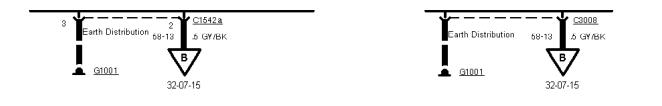

32-07-012, Fog Lamps, As of 95 without RS Cosworth Right-hand-drive vehicles With front fog lamps

Printed by BoltPDF (c) NCH Software. Free for non-commercial use only.

32-07-013 , Fog Lamps , Left-hand-drive vehicles