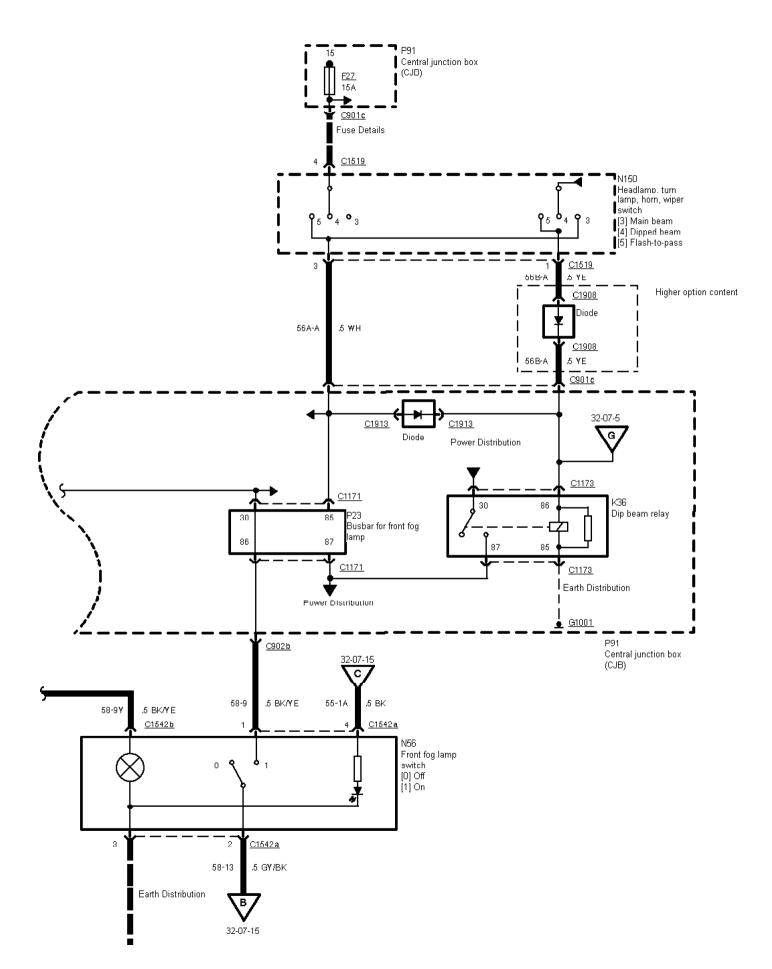

32-07-005, Fog Lamps, Right-hand-drive vehicles

Printed by BoltPDF (c) NCH Software. Free for non-commercial use only.

32-07-006, Fog Lamps, Before 95, RS Cosworth Right-hand-drive vehicles With front fog lamps