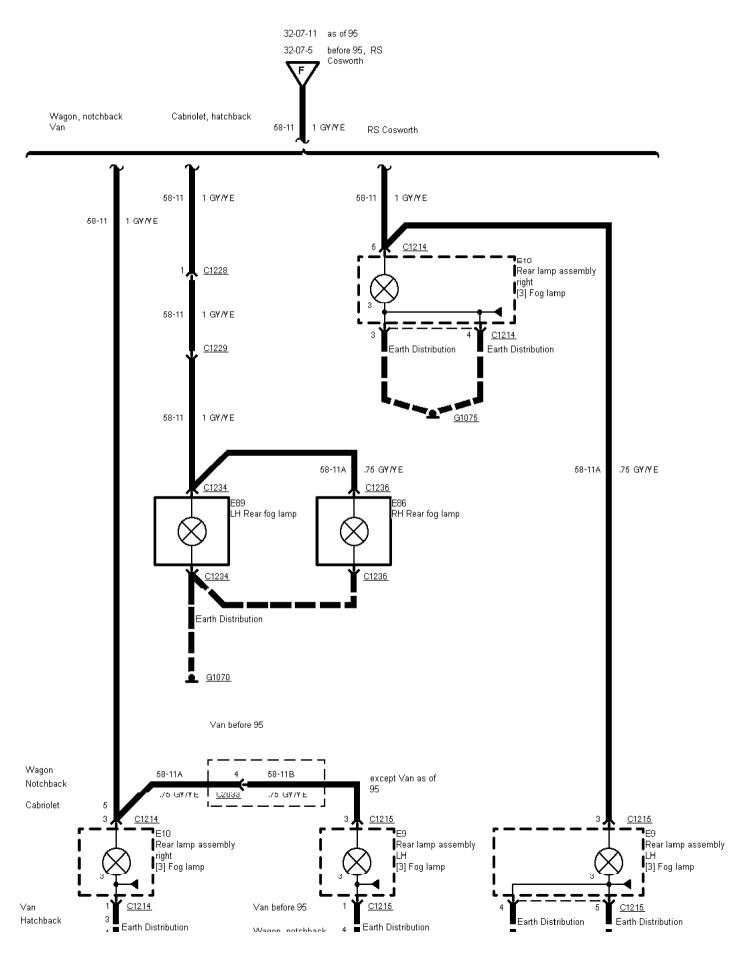

32-07-003 , Fog Lamps , Before 95, RS Cosworth

Printed by BoltPDF (c) NCH Software. Free for non-commercial use only.

32-07-004 , Fog Lamps , Before 95, RS Cosworth With front fog lamps

Printed by BoltPDF (c) NCH Software. Free for non-commercial use only.

32-07-005, Fog Lamps, Right-hand-drive vehicles

Printed by BoltPDF (c) NCH Software. Free for non-commercial use only.

32-07-006, Fog Lamps, Before 95, RS Cosworth Right-hand-drive vehicles With front fog lamps

Printed by BoltPDF (c) NCH Software. Free for non-commercial use only.

32-07-007, Fog Lamps, As of 95 without RS Cosworth Left-hand-drive vehicles

Printed by BoltPDF (c) NCH Software. Free for non-commercial use only.