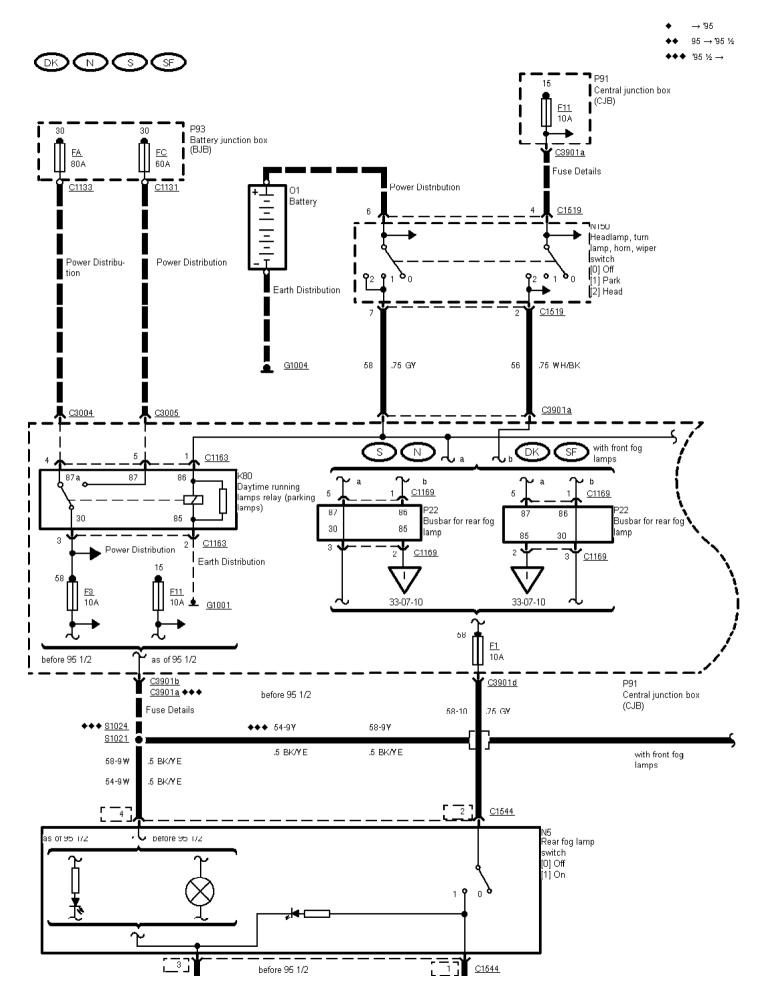

Printed by BoltPDF (c) NCH Software. Free for non-commercial use only.

32-07-009, Fog Lamps, As of 95 without RS Cosworth

Printed by BoltPDF (c) NCH Software. Free for non-commercial use only.

32-07-010 , Fog Lamps , As of 95 without RS Cosworth With front fog lamps

Printed by BoltPDF (c) NCH Software. Free for non-commercial use only.

32-07-011, Fog Lamps, As of 95 without RS Cosworth Right-hand-drive vehicles

Printed by BoltPDF (c) NCH Software. Free for non-commercial use only.