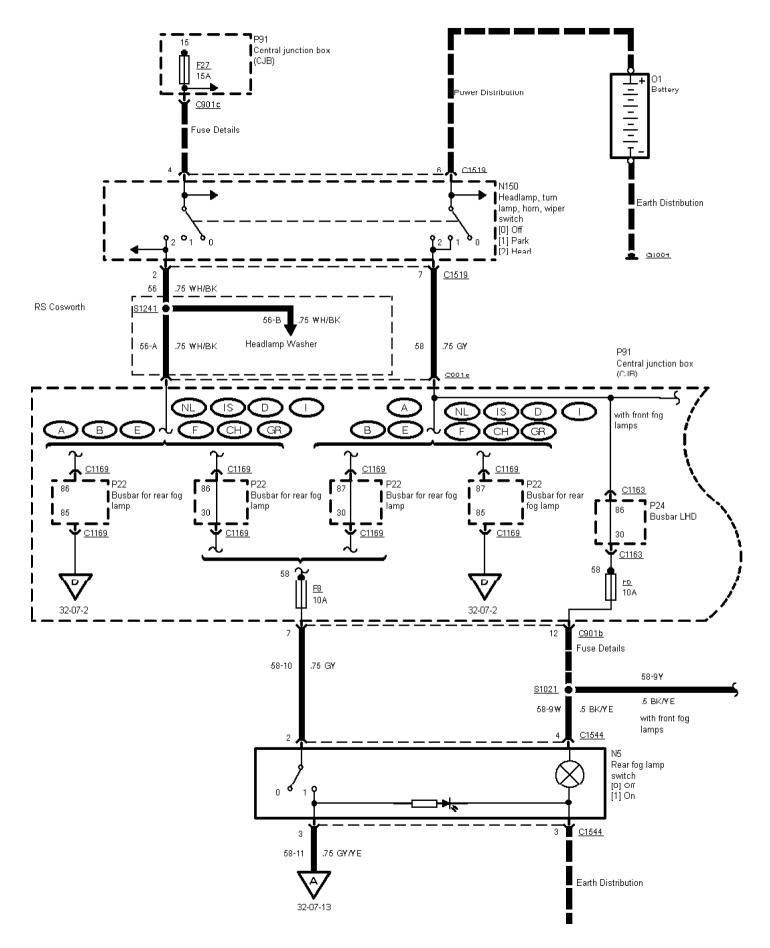

Printed by BoltPDF (c) NCH Software. Free for non-commercial use only.

32-07-002 , Fog Lamps , Left-hand-drive vehicles With front fog lamps Before 95, RS Cosworth

Printed by BoltPDF (c) NCH Software. Free for non-commercial use only.

32-07-003 , Fog Lamps , Before 95, RS Cosworth

Printed by BoltPDF (c) NCH Software. Free for non-commercial use only.

32-07-004 , Fog Lamps , Before 95, RS Cosworth With front fog lamps

Printed by BoltPDF (c) NCH Software. Free for non-commercial use only.