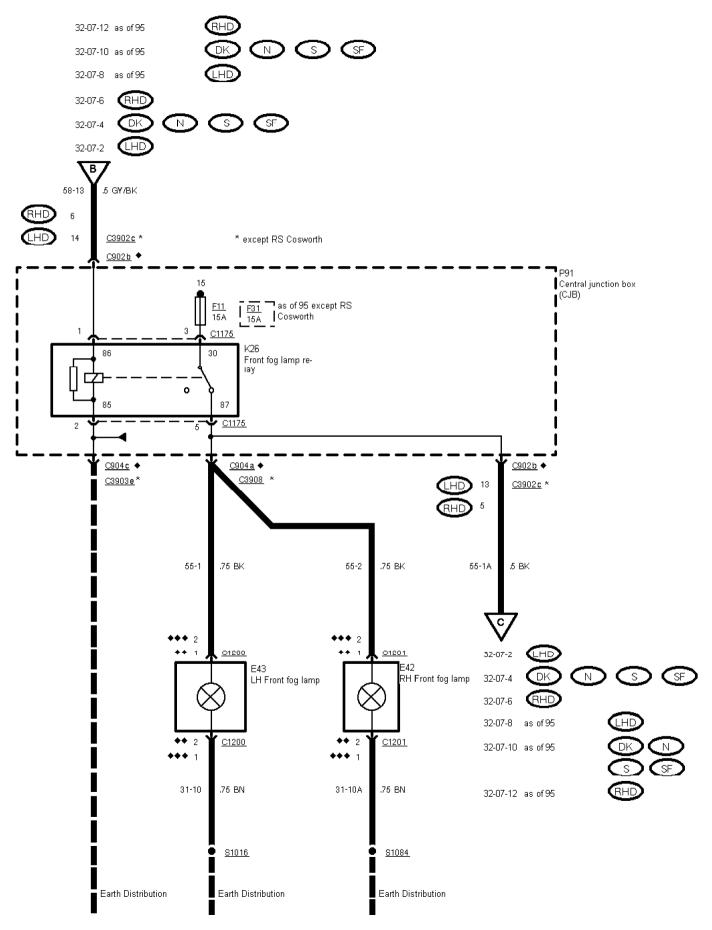

Printed by BoltPDF (c) NCH Software. Free for non-commercial use only.

32-07-009, Fog Lamps, As of 95 without RS Cosworth

Printed by BoltPDF (c) NCH Software. Free for non-commercial use only.

32-07-010 , Fog Lamps , As of 95 without RS Cosworth With front fog lamps

Printed by BoltPDF (c) NCH Software. Free for non-commercial use only.

32-07-011, Fog Lamps, As of 95 without RS Cosworth Right-hand-drive vehicles

Printed by BoltPDF (c) NCH Software. Free for non-commercial use only.

32-07-012, Fog Lamps, As of 95 without RS Cosworth Right-hand-drive vehicles With front fog lamps

Printed by BoltPDF (c) NCH Software. Free for non-commercial use only.

32-07-013 , Fog Lamps , Left-hand-drive vehicles