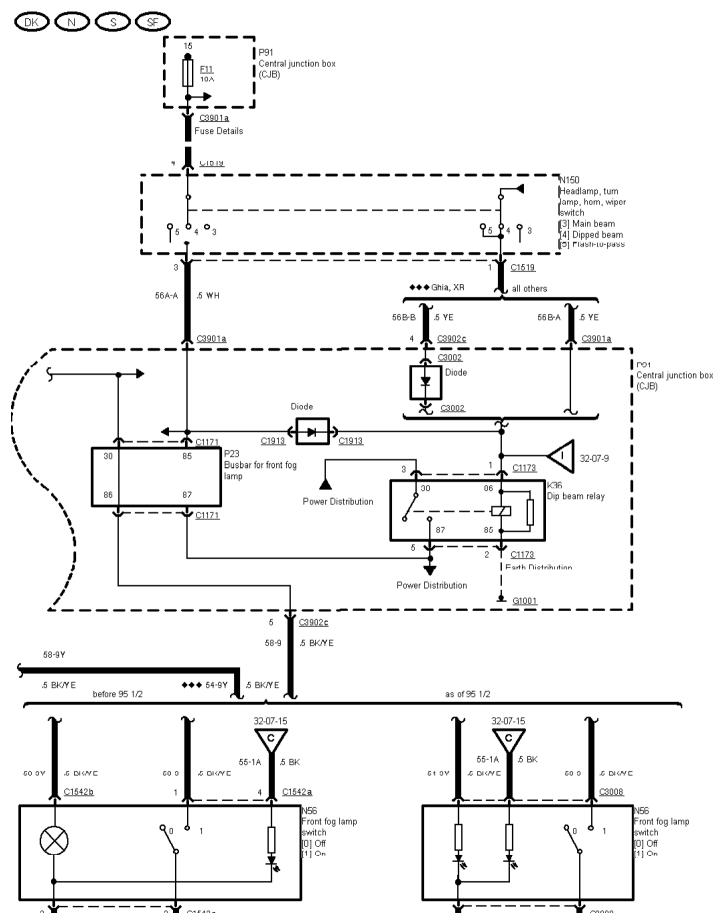

32-07-012, Fog Lamps, As of 95 without RS Cosworth Right-hand-drive vehicles With front fog lamps

Printed by BoltPDF (c) NCH Software. Free for non-commercial use only.

32-07-013 , Fog Lamps , Left-hand-drive vehicles

Printed by BoltPDF (c) NCH Software. Free for non-commercial use only.

32-07-014 , Fog Lamps , Right-hand-drive vehicles

Printed by BoltPDF (c) NCH Software. Free for non-commercial use only.

32-07-015 , Fog Lamps , With front fog lamps