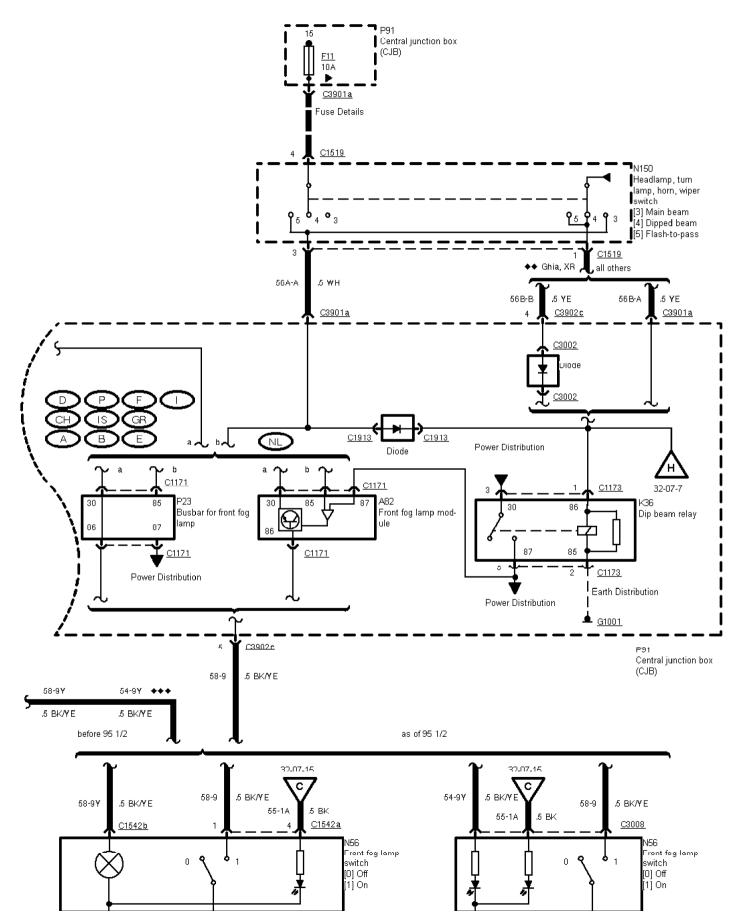

32-07-012, Fog Lamps, As of 95 without RS Cosworth Right-hand-drive vehicles With front fog lamps

Printed by BoltPDF (c) NCH Software. Free for non-commercial use only.

32-07-013 , Fog Lamps , Left-hand-drive vehicles

Printed by BoltPDF (c) NCH Software. Free for non-commercial use only.

32-07-014 , Fog Lamps , Right-hand-drive vehicles

Printed by BoltPDF (c) NCH Software. Free for non-commercial use only.

32-07-015 , Fog Lamps , With front fog lamps