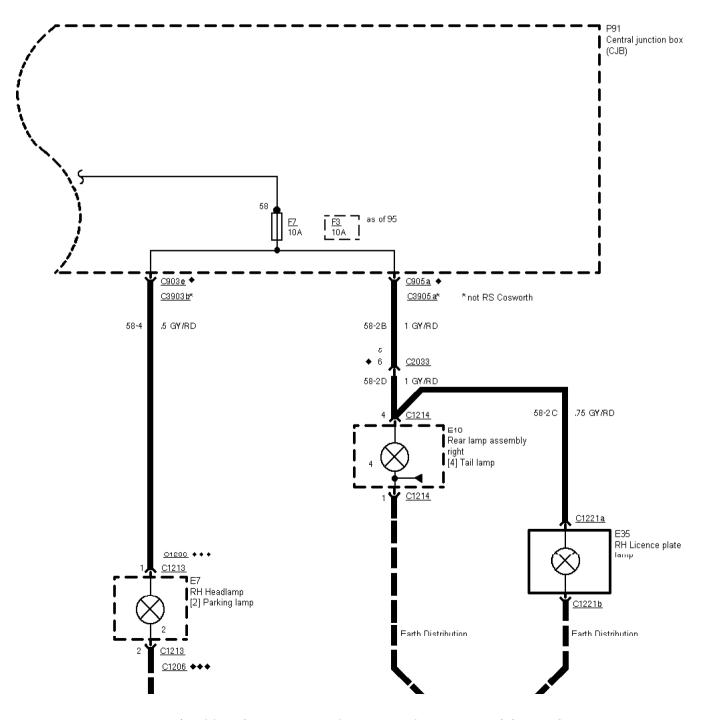

Printed by BoltPDF (c) NCH Software. Free for non-commercial use only.

32-09-002, Parking Lamps/Licence Plate Lamps, Except Van

Printed by BoltPDF (c) NCH Software. Free for non-commercial use only.

RS Cosworth

32-09-005, Parking Lamps/Licence Plate Lamps, Except Van

Printed by BoltPDF (c) NCH Software. Free for non-commercial use only.

RS Cosworth

32-09-006 , Parking Lamps/Licence Plate Lamps , Except Van

♦♦♦ 1951/2→