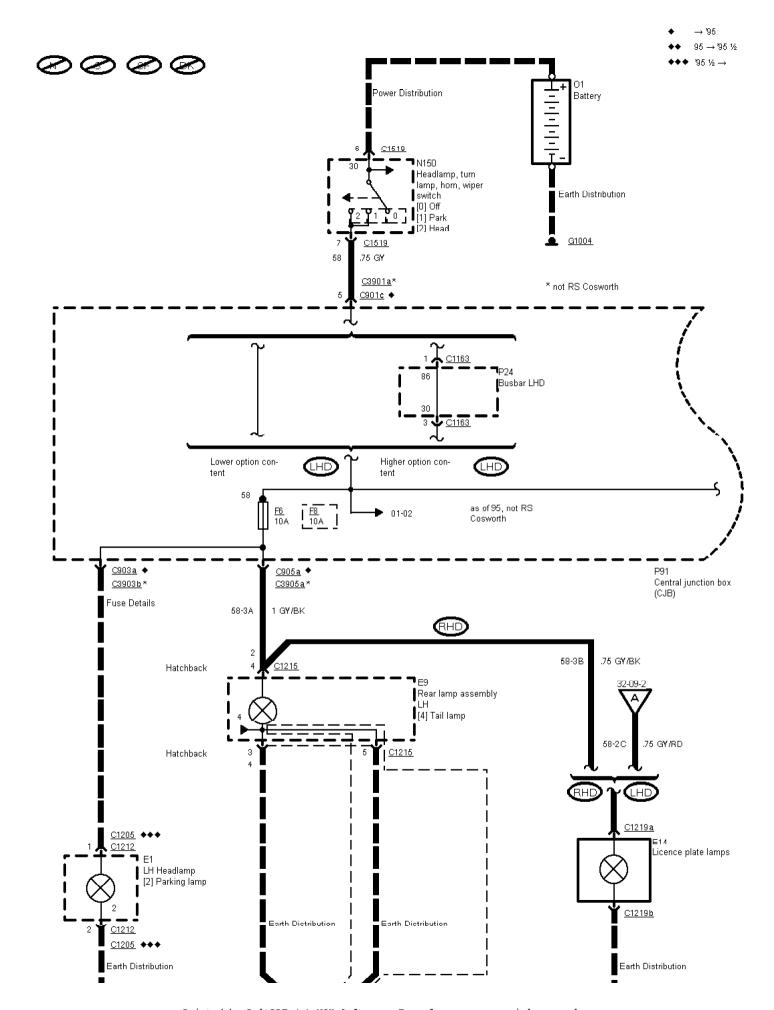

Printed by BoltPDF (c) NCH Software. Free for non-commercial use only.

32-09-002, Parking Lamps/Licence Plate Lamps, Except Van

Printed by BoltPDF (c) NCH Software. Free for non-commercial use only.

RS Cosworth

32-09-003, Parking Lamps/Licence Plate Lamps, Van

Printed by BoltPDF (c) NCH Software. Free for non-commercial use only.

32-09-004 , Parking Lamps/Licence Plate Lamps , Van

♦♦♦ 195 1/2 →

Printed by BoltPDF (c) NCH Software. Free for non-commercial use only.

32-09-005, Parking Lamps/Licence Plate Lamps, Except Van

Printed by BoltPDF (c) NCH Software. Free for non-commercial use only.

RS Cosworth

32-09-006 , Parking Lamps/Licence Plate Lamps , Except Van

♦♦♦ 1951/2→

Printed by BoltPDF (c) NCH Software. Free for non-commercial use only.

32-09-007, Parking Lamps/Licence Plate Lamps, Van

Printed by BoltPDF (c) NCH Software. Free for non-commercial use only.

32-09-008, Parking Lamps/Licence Plate Lamps, Van