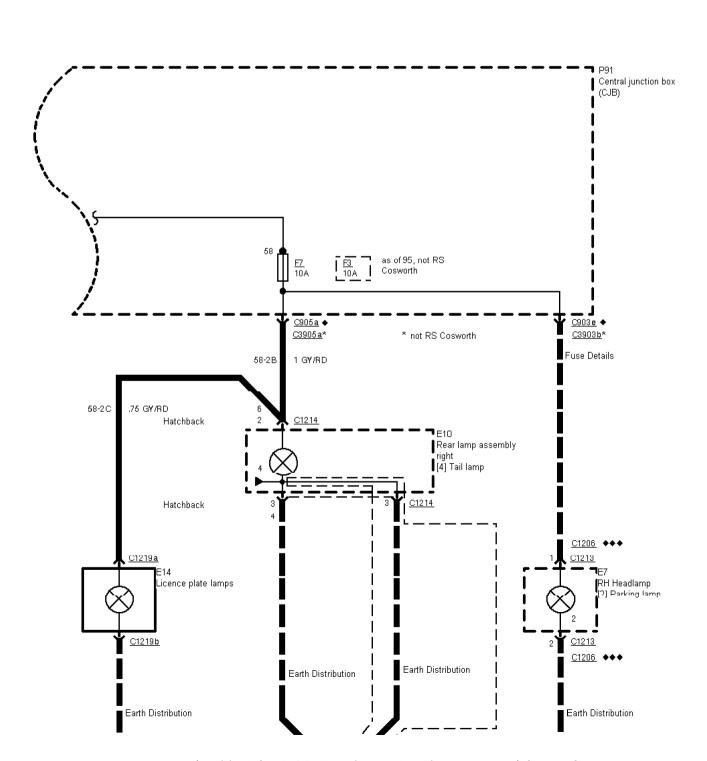

Printed by BoltPDF (c) NCH Software. Free for non-commercial use only.

32-09-002, Parking Lamps/Licence Plate Lamps, Except Van

Printed by BoltPDF (c) NCH Software. Free for non-commercial use only.

RS Cosworth

32-09-005, Parking Lamps/Licence Plate Lamps, Except Van

Printed by BoltPDF (c) NCH Software. Free for non-commercial use only.

RS Cosworth

32-09-006 , Parking Lamps/Licence Plate Lamps , Except Van

♦♦♦ 1951/2→