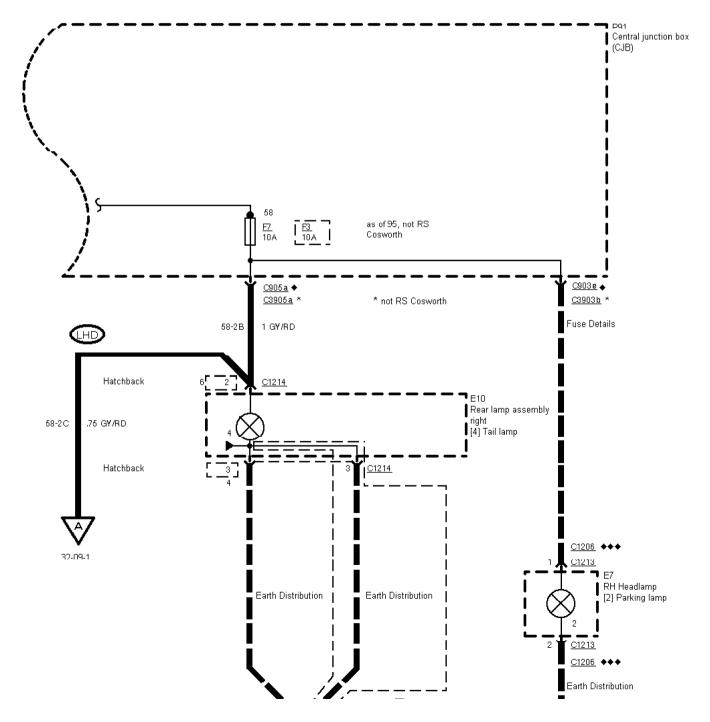

32-09-005, Parking Lamps/Licence Plate Lamps, Except Van

Printed by BoltPDF (c) NCH Software. Free for non-commercial use only.

RS Cosworth

32-09-006 , Parking Lamps/Licence Plate Lamps , Except Van

♦♦♦ 1951/2→