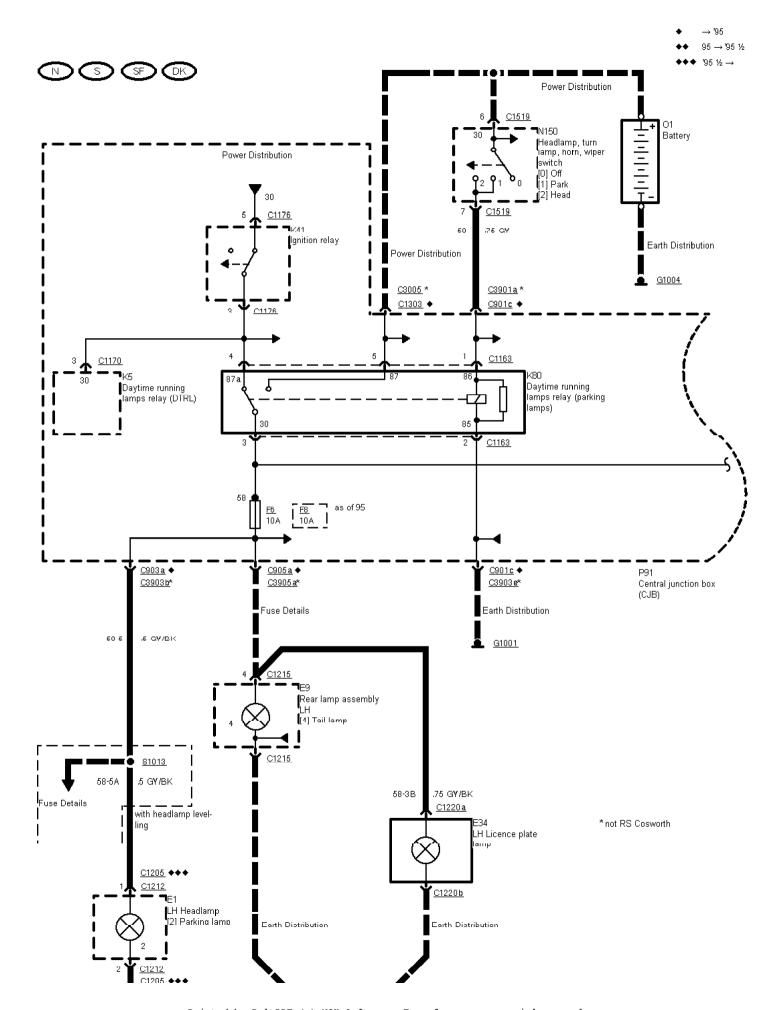

32-09-005, Parking Lamps/Licence Plate Lamps, Except Van

Printed by BoltPDF (c) NCH Software. Free for non-commercial use only.

RS Cosworth

32-09-006 , Parking Lamps/Licence Plate Lamps , Except Van

♦♦♦ 1951/2→