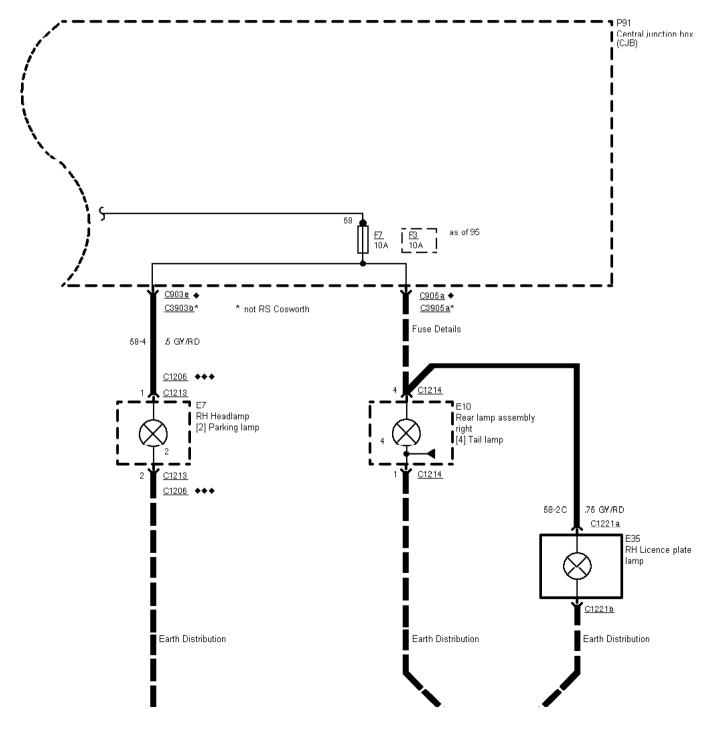

Printed by BoltPDF (c) NCH Software. Free for non-commercial use only.

32-09-002, Parking Lamps/Licence Plate Lamps, Except Van

Printed by BoltPDF (c) NCH Software. Free for non-commercial use only.

RS Cosworth

32-09-005, Parking Lamps/Licence Plate Lamps, Except Van

Printed by BoltPDF (c) NCH Software. Free for non-commercial use only.

RS Cosworth

32-09-006 , Parking Lamps/Licence Plate Lamps , Except Van

♦♦♦ 1951/2→