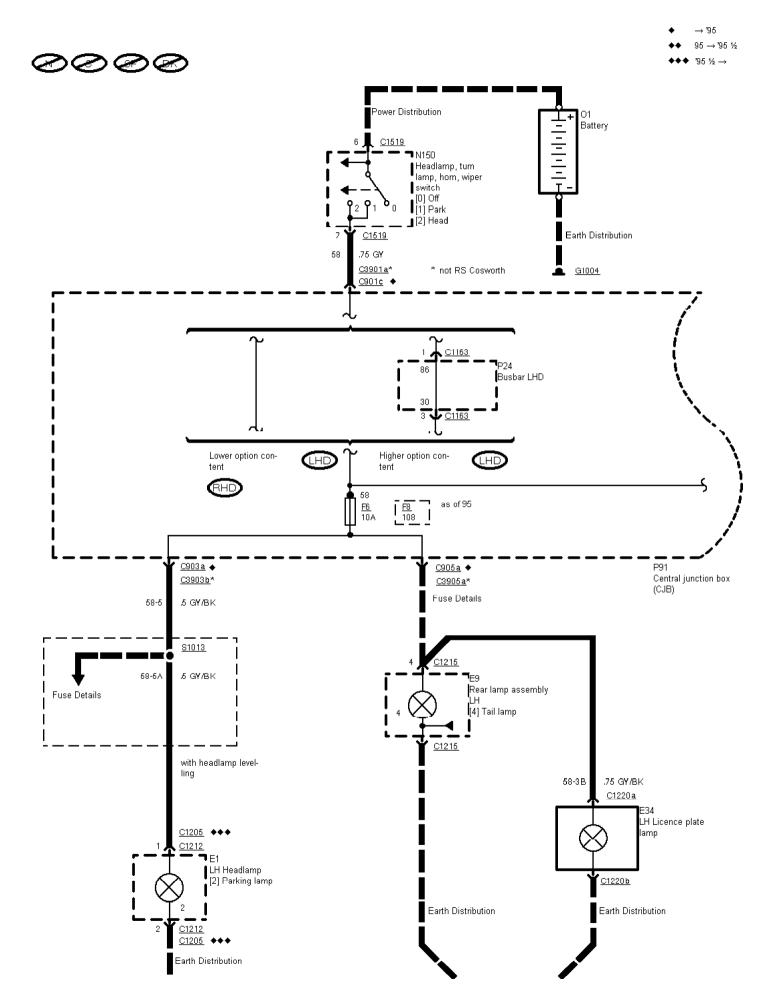

Printed by BoltPDF (c) NCH Software. Free for non-commercial use only.

32-09-007, Parking Lamps/Licence Plate Lamps, Van

Printed by BoltPDF (c) NCH Software. Free for non-commercial use only.

32-09-008, Parking Lamps/Licence Plate Lamps, Van