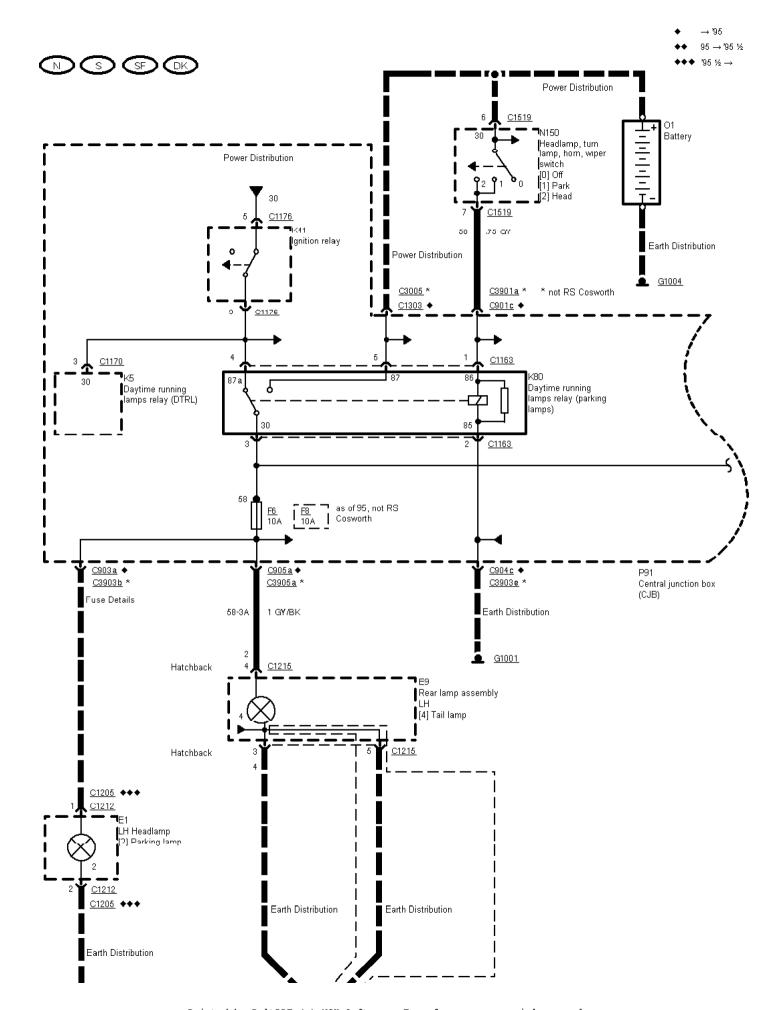

Printed by BoltPDF (c) NCH Software. Free for non-commercial use only.

32-09-002, Parking Lamps/Licence Plate Lamps, Except Van

Printed by BoltPDF (c) NCH Software. Free for non-commercial use only.

RS Cosworth

32-09-003, Parking Lamps/Licence Plate Lamps, Van

Printed by BoltPDF (c) NCH Software. Free for non-commercial use only.

32-09-004 , Parking Lamps/Licence Plate Lamps , Van

♦♦♦ 195 1/2 →

Printed by BoltPDF (c) NCH Software. Free for non-commercial use only.

32-09-005, Parking Lamps/Licence Plate Lamps, Except Van

Printed by BoltPDF (c) NCH Software. Free for non-commercial use only.

RS Cosworth

32-09-006 , Parking Lamps/Licence Plate Lamps , Except Van

♦♦♦ 1951/2→

Printed by BoltPDF (c) NCH Software. Free for non-commercial use only.

32-09-007, Parking Lamps/Licence Plate Lamps, Van

Printed by BoltPDF (c) NCH Software. Free for non-commercial use only.

32-09-008, Parking Lamps/Licence Plate Lamps, Van