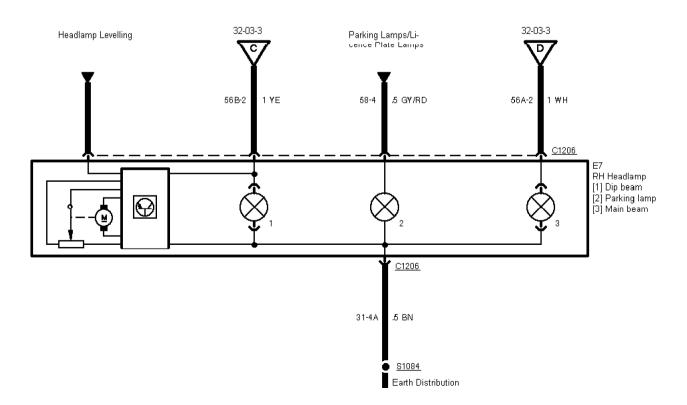

32-03-005, Daytime Running Lamps, As of 95 1/2 without RS Cosworth

Printed by BoltPDF (c) NCH Software. Free for non-commercial use only.

Circuit Description