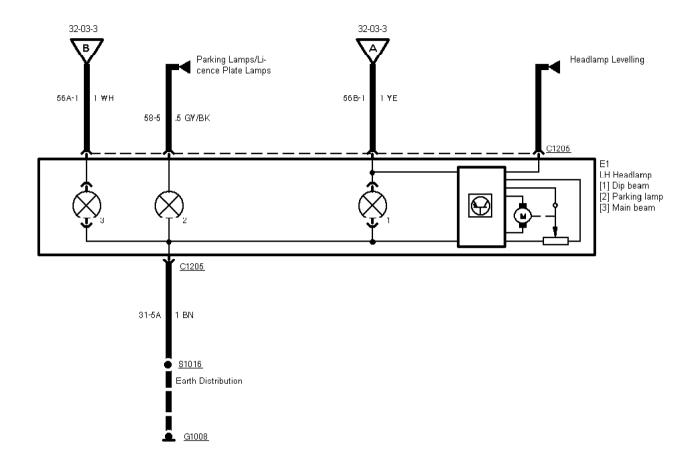

Printed by BoltPDF (c) NCH Software. Free for non-commercial use only.

32-03-002 , Daytime Running Lamps , Before 95, RS Cosworth

Printed by BoltPDF (c) NCH Software. Free for non-commercial use only.

32-03-003, Daytime Running Lamps, As of 95 without RS Cosworth

Printed by BoltPDF (c) NCH Software. Free for non-commercial use only.

32-03-004, Daytime Running Lamps, Before 95 1/2, RS Cosworth

Printed by BoltPDF (c) NCH Software. Free for non-commercial use only.

32-03-005, Daytime Running Lamps, As of 95 1/2 without RS Cosworth

Printed by BoltPDF (c) NCH Software. Free for non-commercial use only.

Circuit Description