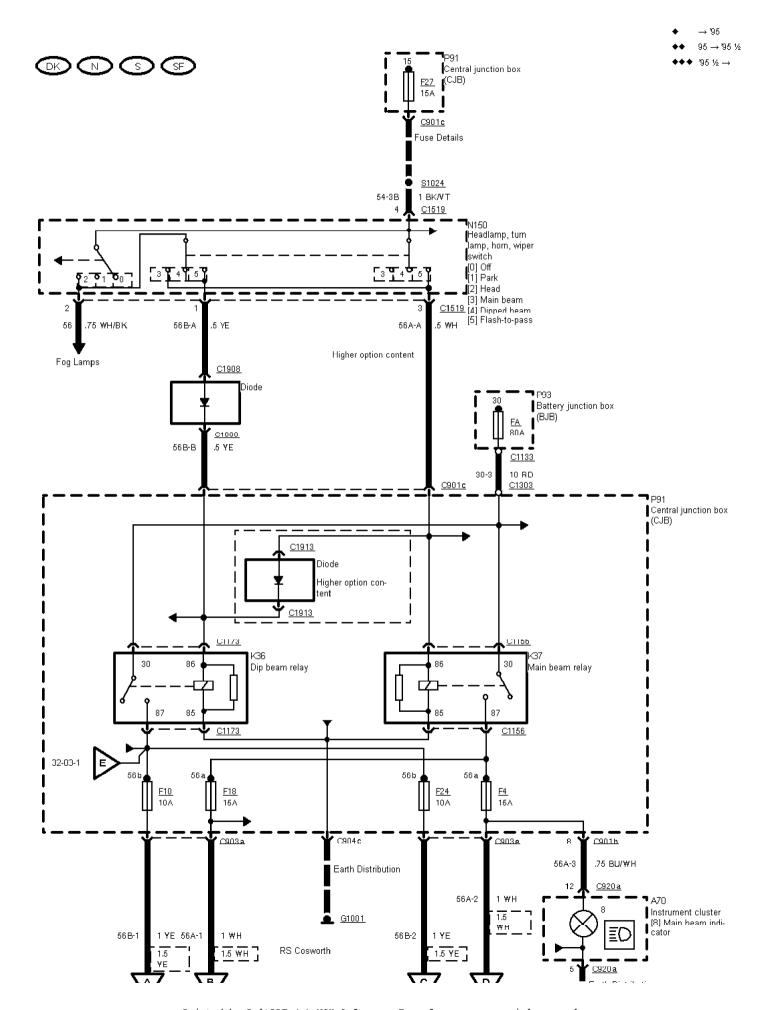

Printed by BoltPDF (c) NCH Software. Free for non-commercial use only.

32-03-004, Daytime Running Lamps, Before 95 1/2, RS Cosworth

Printed by BoltPDF (c) NCH Software. Free for non-commercial use only.