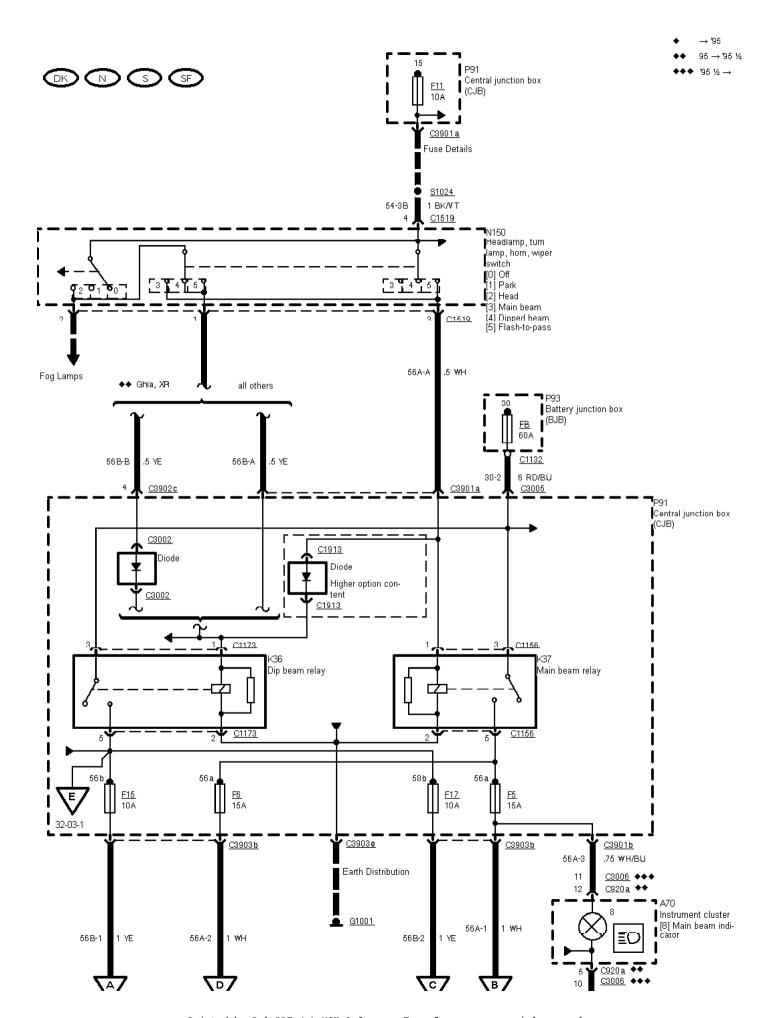

32-03-005, Daytime Running Lamps, As of 95 1/2 without RS Cosworth

Printed by BoltPDF (c) NCH Software. Free for non-commercial use only.

Circuit Description