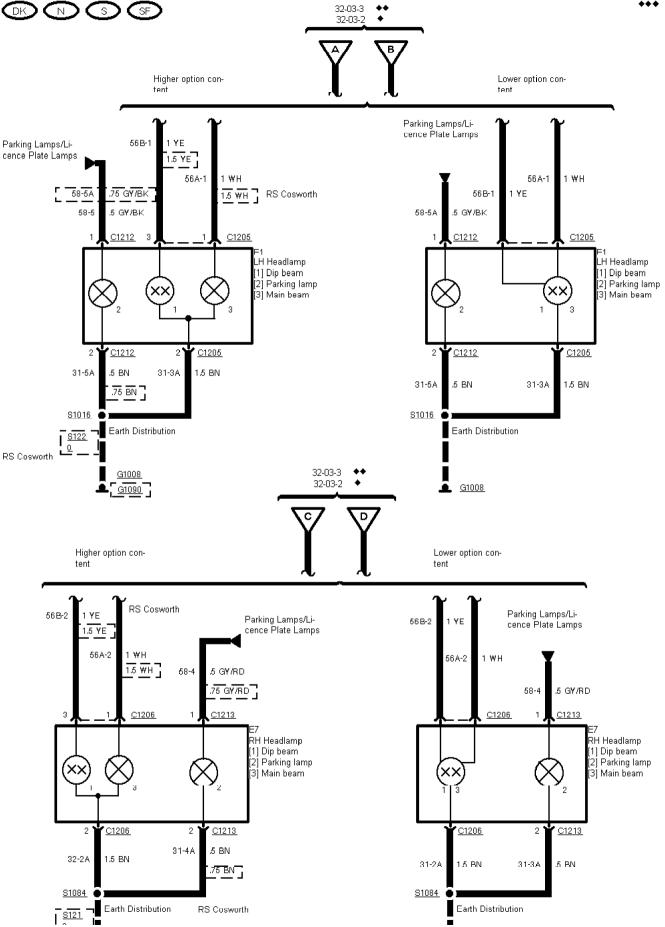

Printed by BoltPDF (c) NCH Software. Free for non-commercial use only.

32-03-002 , Daytime Running Lamps , Before 95, RS Cosworth

Printed by BoltPDF (c) NCH Software. Free for non-commercial use only.

32-03-003, Daytime Running Lamps, As of 95 without RS Cosworth

Printed by BoltPDF (c) NCH Software. Free for non-commercial use only.

32-03-004, Daytime Running Lamps, Before 95 1/2, RS Cosworth

Printed by BoltPDF (c) NCH Software. Free for non-commercial use only.

32-03-005, Daytime Running Lamps, As of 95 1/2 without RS Cosworth

Printed by BoltPDF (c) NCH Software. Free for non-commercial use only.

Circuit Description