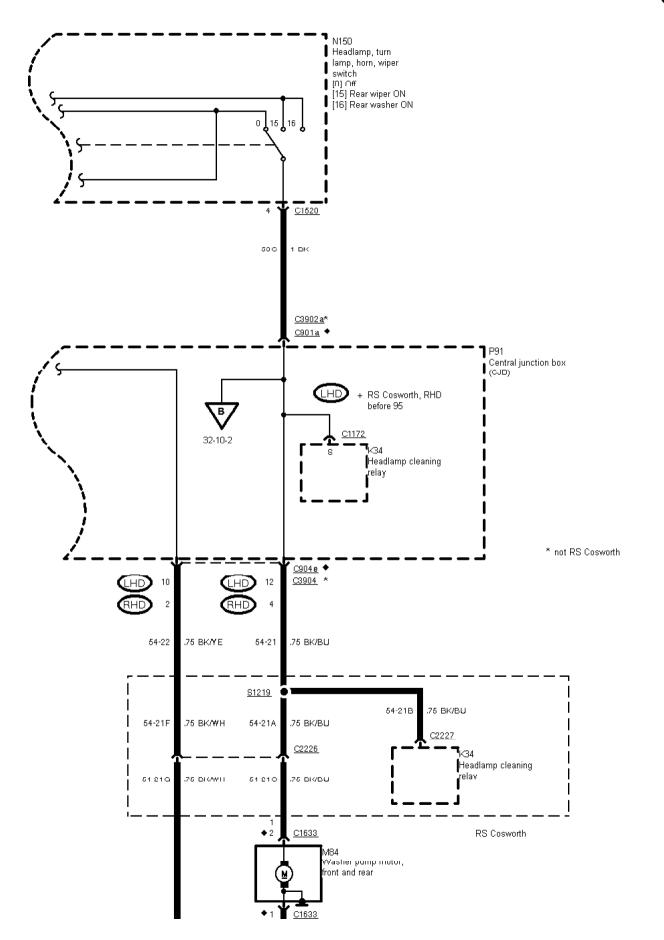

Printed by BoltPDF (c) NCH Software. Free for non-commercial use only.

32-10-004, Wiper/Washer Control

Printed by BoltPDF (c) NCH Software. Free for non-commercial use only.

32-10-005, Wiper/Washer Control, Rear window wiper without intermittent wipe