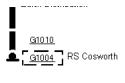

Printed by BoltPDF (c) NCH Software. Free for non-commercial use only.

|   |            |           | <br> |
|---|------------|-----------|------|
| ļ | <u>G10</u> | <u>10</u> |      |

32-10-003, Wiper/Washer Control, Rear window wiper with intermittent wipe