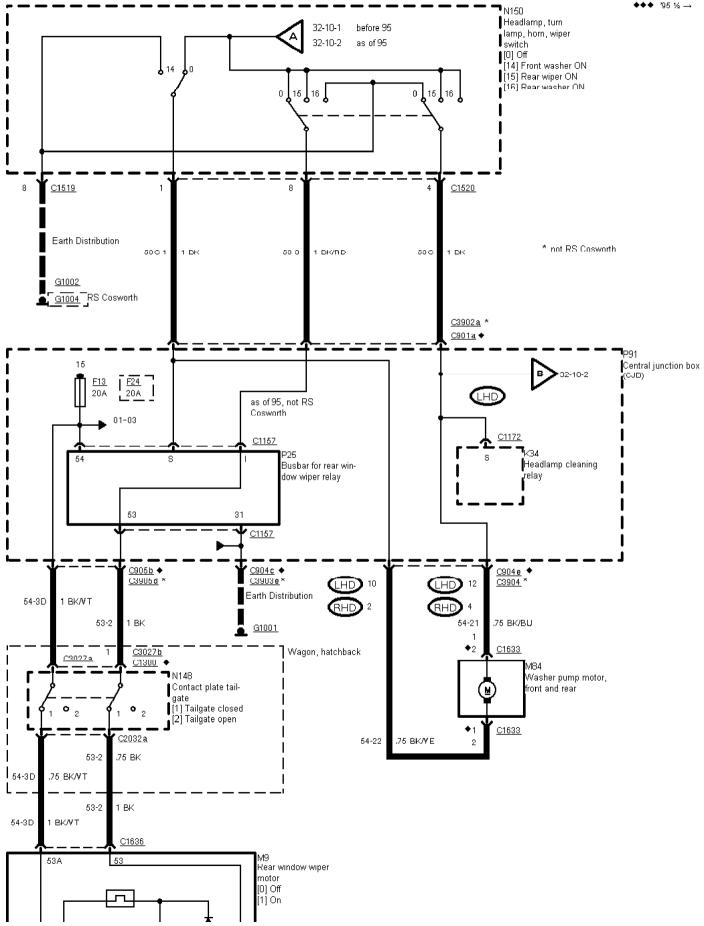

32-10-001 , Wiper/Washer Control , With intermittent wipe Before 95, RS Cosworth

Printed by BoltPDF (c) NCH Software. Free for non-commercial use only.

G1001

32-10-002, Wiper/Washer Control, With intermittent wipe As of 95 without RS Cosworth

Printed by BoltPDF (c) NCH Software. Free for non-commercial use only.

|   |            |           | <br> |
|---|------------|-----------|------|
| ļ | <u>G10</u> | <u>10</u> |      |

32-10-003, Wiper/Washer Control, Rear window wiper with intermittent wipe

Printed by BoltPDF (c) NCH Software. Free for non-commercial use only.

32-10-004, Wiper/Washer Control

Printed by BoltPDF (c) NCH Software. Free for non-commercial use only.

32-10-005, Wiper/Washer Control, Rear window wiper without intermittent wipe

Printed by BoltPDF (c) NCH Software. Free for non-commercial use only.