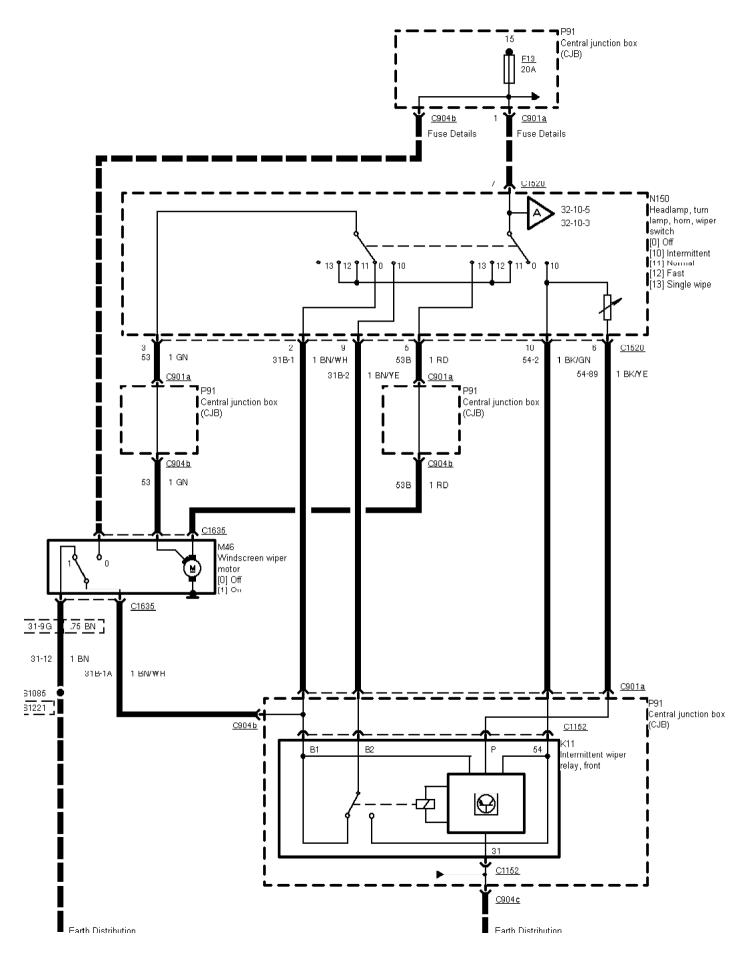

32-10-001 , Wiper/Washer Control , With intermittent wipe Before 95, RS Cosworth

Printed by BoltPDF (c) NCH Software. Free for non-commercial use only.

G1001

32-10-002, Wiper/Washer Control, With intermittent wipe As of 95 without RS Cosworth