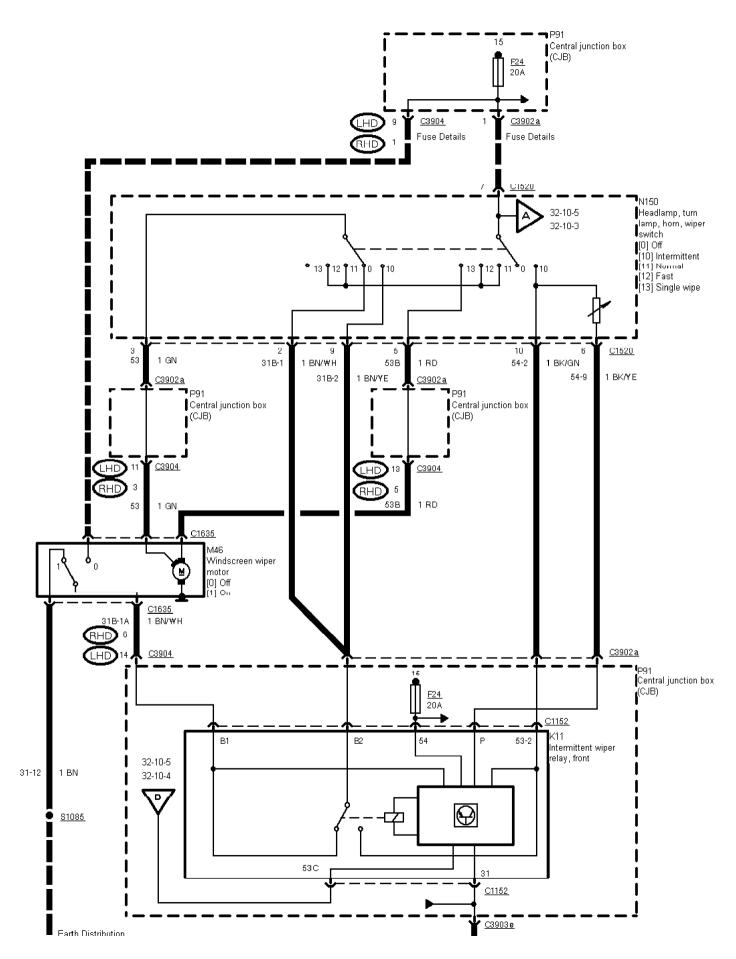

Printed by BoltPDF (c) NCH Software. Free for non-commercial use only.

32-10-004, Wiper/Washer Control

Printed by BoltPDF (c) NCH Software. Free for non-commercial use only.

32-10-005, Wiper/Washer Control, Rear window wiper without intermittent wipe