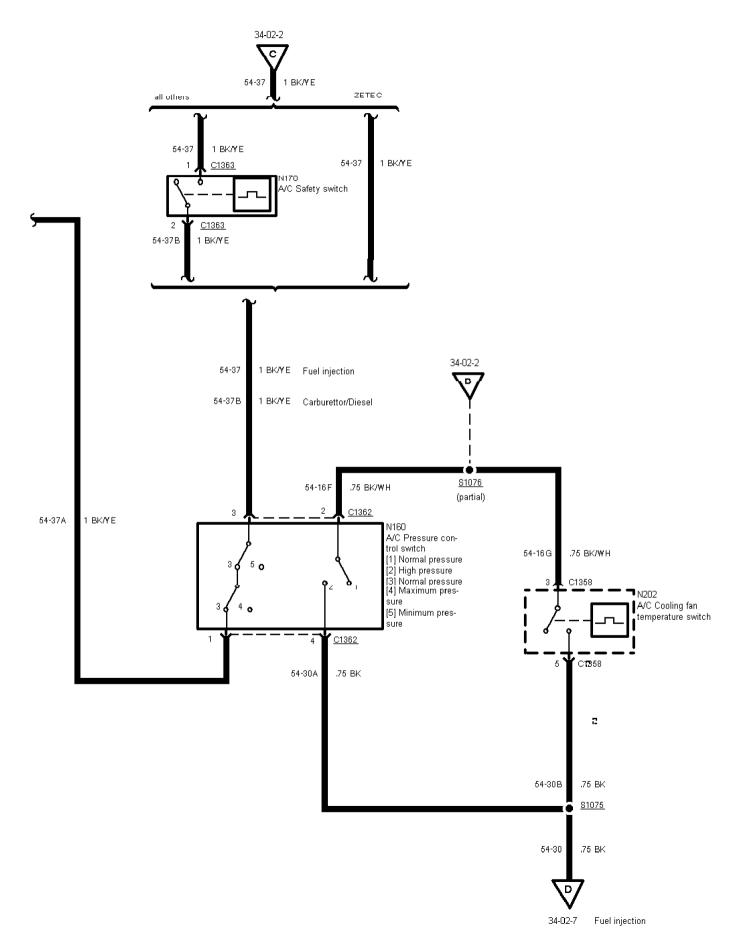

\* with internal PATS 1,4L EFI

34-02-006, Air Conditioning, As of 95

34-02-007 , Air Conditioning , ZETEC, EFI, CFI Endura-E

Printed by BoltPDF (c) NCH Software. Free for non-commercial use only.

34-02-008, Air Conditioning, Diesel/Carburettor models