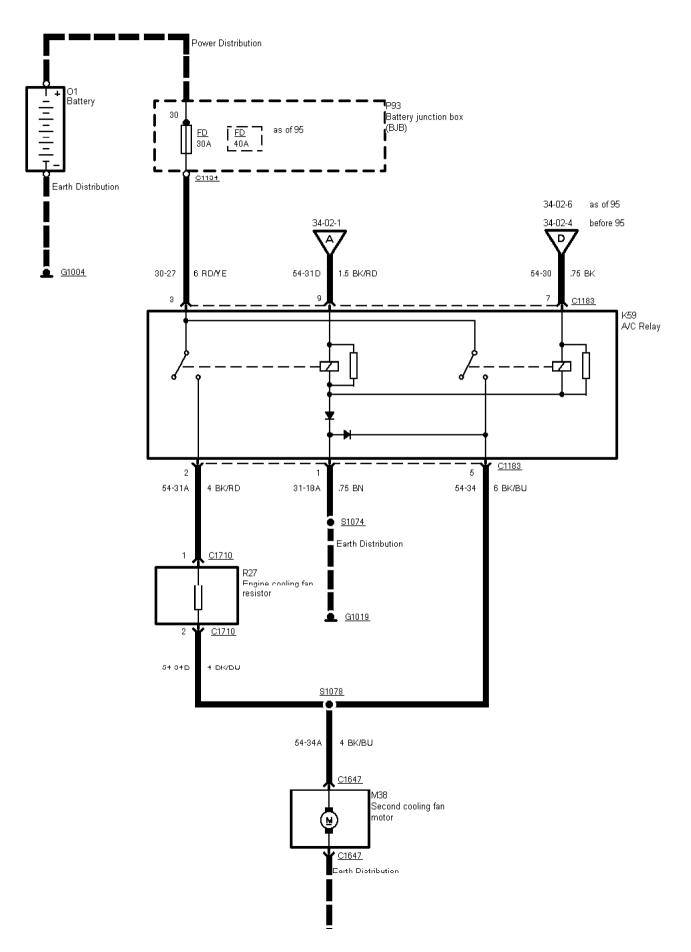

\* with internal PATS 1,4L EFI

34-02-006, Air Conditioning, As of 95

34-02-007 , Air Conditioning , ZETEC, EFI, CFI Endura-E

Printed by BoltPDF (c) NCH Software. Free for non-commercial use only.

34-02-008, Air Conditioning, Diesel/Carburettor models