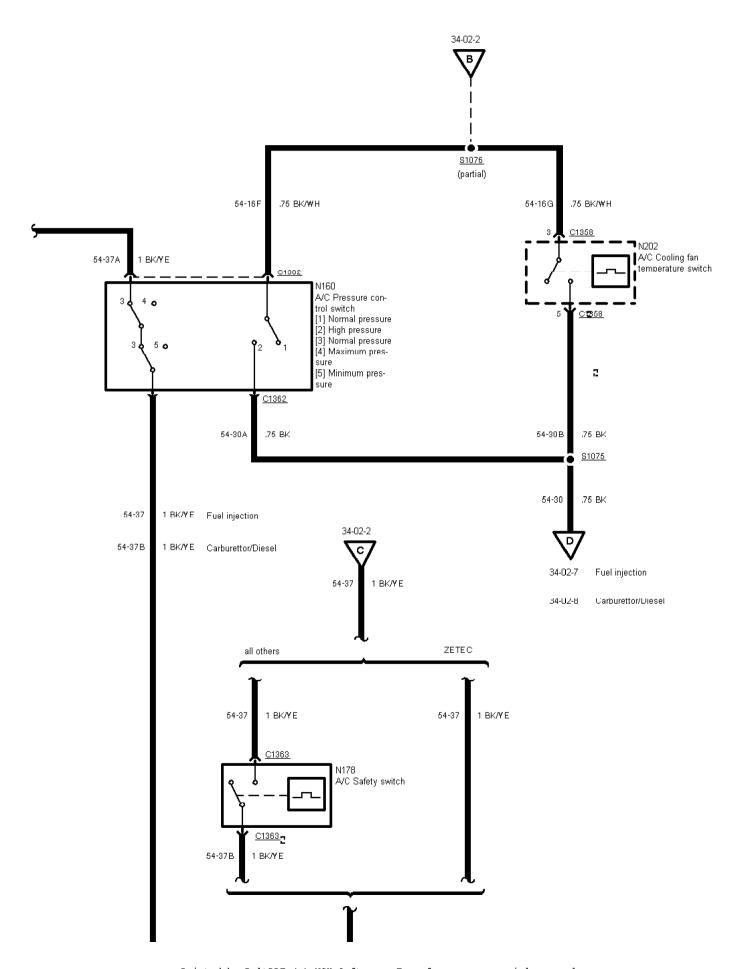

\* with internal PATS 1,4L EFI

34-02-006, Air Conditioning, As of 95

34-02-007 , Air Conditioning , ZETEC, EFI, CFI Endura-E

Printed by BoltPDF (c) NCH Software. Free for non-commercial use only.

34-02-008, Air Conditioning, Diesel/Carburettor models