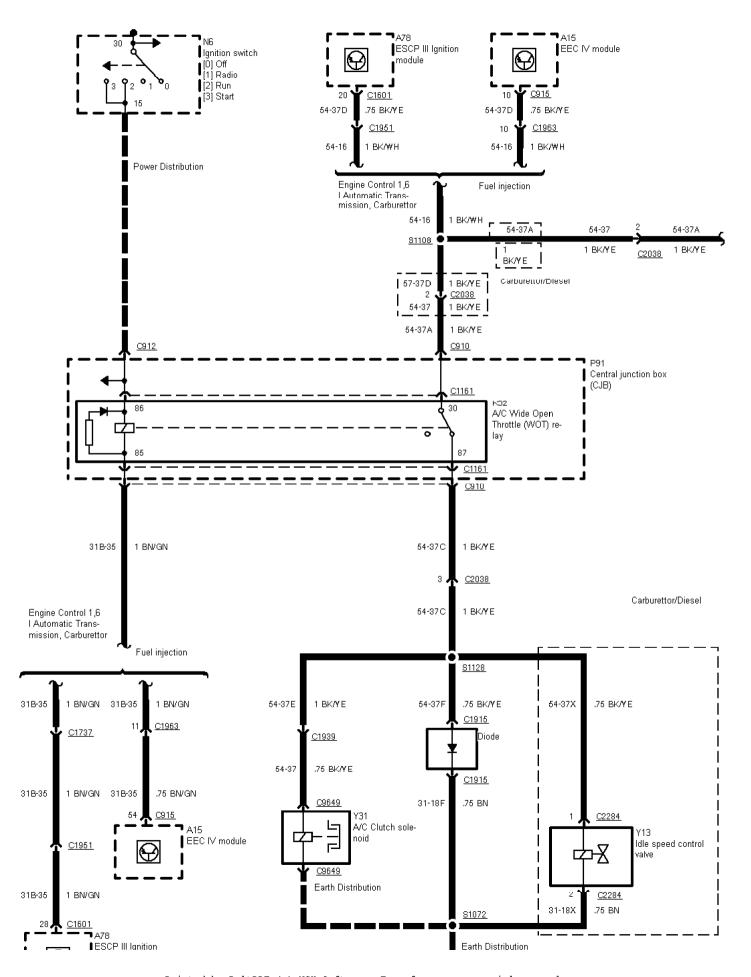

\* with internal PATS 1,4L EFI

34-02-006, Air Conditioning, As of 95

34-02-007 , Air Conditioning , ZETEC, EFI, CFI Endura-E

Printed by BoltPDF (c) NCH Software. Free for non-commercial use only.

34-02-008, Air Conditioning, Diesel/Carburettor models

Printed by BoltPDF (c) NCH Software. Free for non-commercial use only.