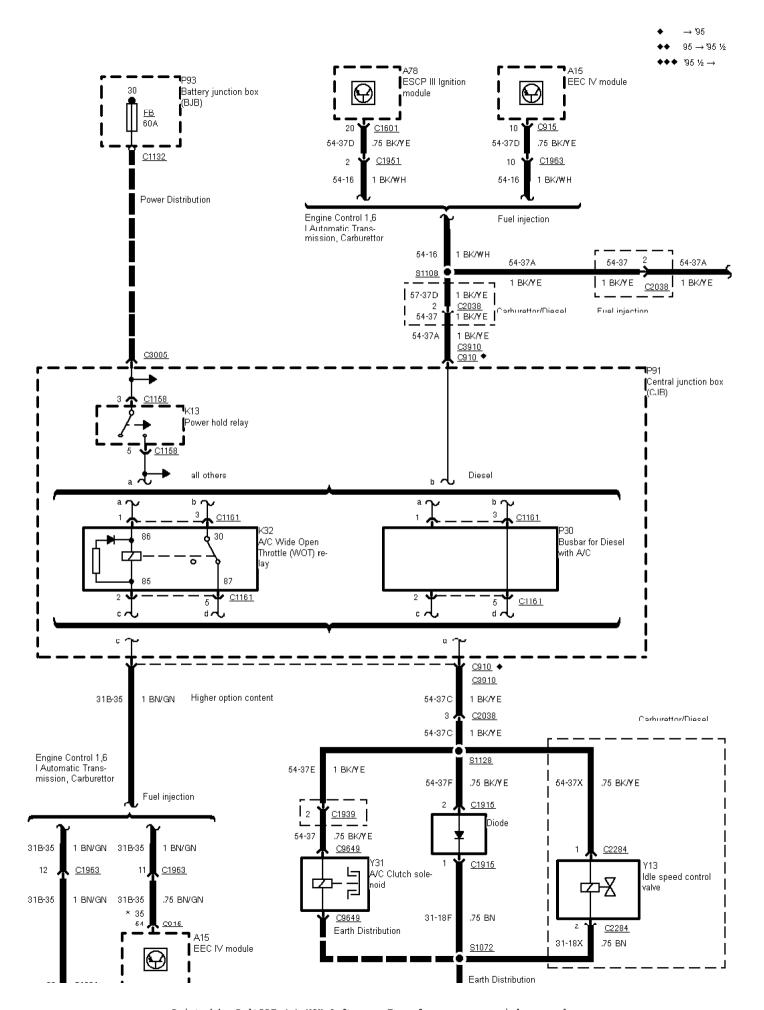

\* with internal PATS 1,4L EFI

34-02-006, Air Conditioning, As of 95

34-02-007 , Air Conditioning , ZETEC, EFI, CFI Endura-E

Printed by BoltPDF (c) NCH Software. Free for non-commercial use only.

34-02-008, Air Conditioning, Diesel/Carburettor models