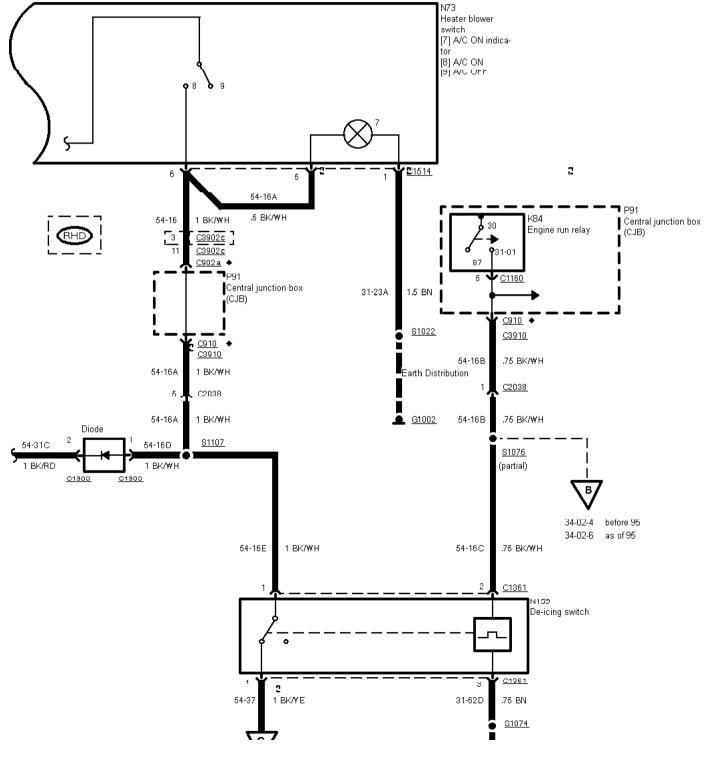

\* with internal PATS 1,4L EFI

34-02-006, Air Conditioning, As of 95

34-02-007 , Air Conditioning , ZETEC, EFI, CFI Endura-E

Printed by BoltPDF (c) NCH Software. Free for non-commercial use only.

34-02-008, Air Conditioning, Diesel/Carburettor models