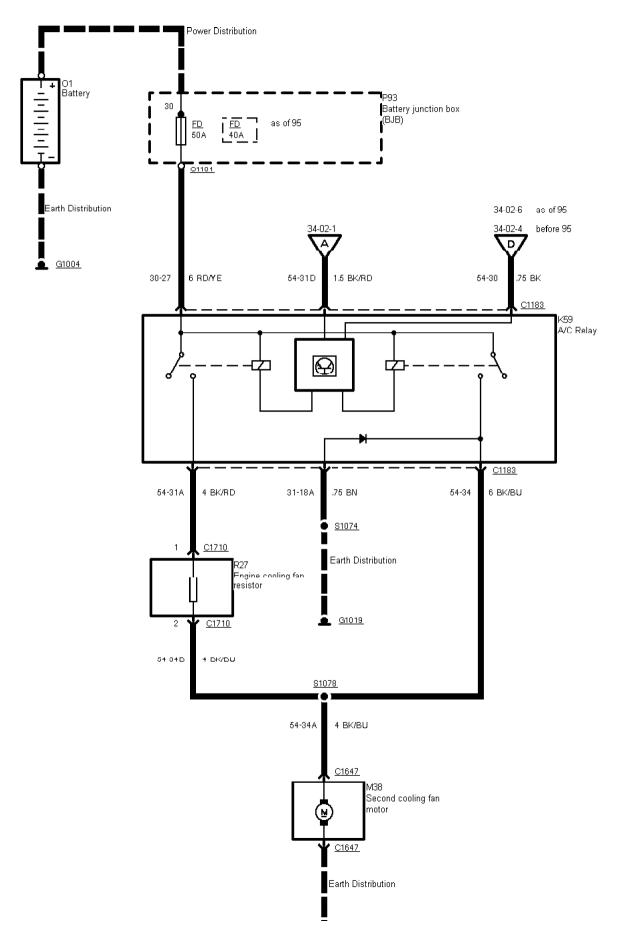

Printed by BoltPDF (c) NCH Software. Free for non-commercial use only.

34-02-004, Air Conditioning, Before 95

Printed by BoltPDF (c) NCH Software. Free for non-commercial use only.

Printed by BoltPDF (c) NCH Software. Free for non-commercial use only.

\* with internal PATS 1,4L EFI

34-02-006, Air Conditioning, As of 95

34-02-007 , Air Conditioning , ZETEC, EFI, CFI Endura-E

Printed by BoltPDF (c) NCH Software. Free for non-commercial use only.

34-02-008, Air Conditioning, Diesel/Carburettor models