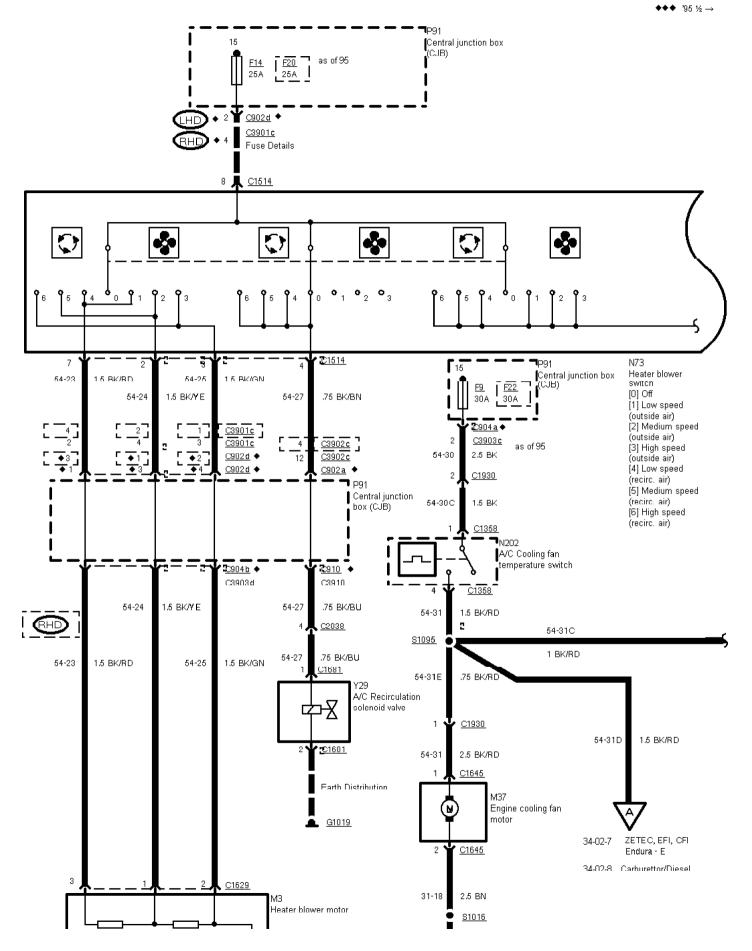

\* with internal PATS 1,4L EFI

34-02-006, Air Conditioning, As of 95

34-02-007 , Air Conditioning , ZETEC, EFI, CFI Endura-E

Printed by BoltPDF (c) NCH Software. Free for non-commercial use only.

34-02-008, Air Conditioning, Diesel/Carburettor models