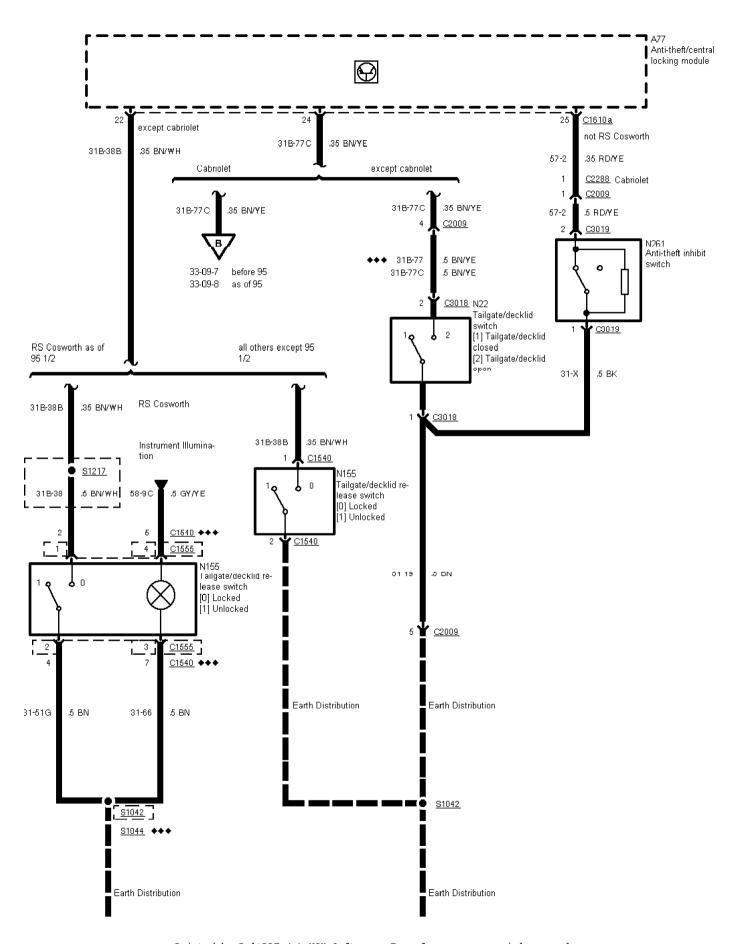

Printed by BoltPDF (c) NCH Software. Free for non-commercial use only.

33-09-002, Anti-theft Alarm, As of 95 without RS Cosworth

Printed by BoltPDF (c) NCH Software. Free for non-commercial use only.

33-09-003 , Anti-theft Alarm

95 ½ →

Printed by BoltPDF (c) NCH Software. Free for non-commercial use only.

| ·· <b>*</b>                  | CIGIUA              |                                      |
|------------------------------|---------------------|--------------------------------------|
|                              | A77<br> Ant<br> loc | 7<br>ti-theft/central<br>king module |
|                              |                     |                                      |
| 33-09-004 , Anti-theft Alarm |                     |                                      |

Printed by BoltPDF (c) NCH Software. Free for non-commercial use only.

33-09-005, Anti-theft Alarm

Printed by BoltPDF (c) NCH Software. Free for non-commercial use only.

33-09-006, Anti-theft Alarm, As of 95 1/2