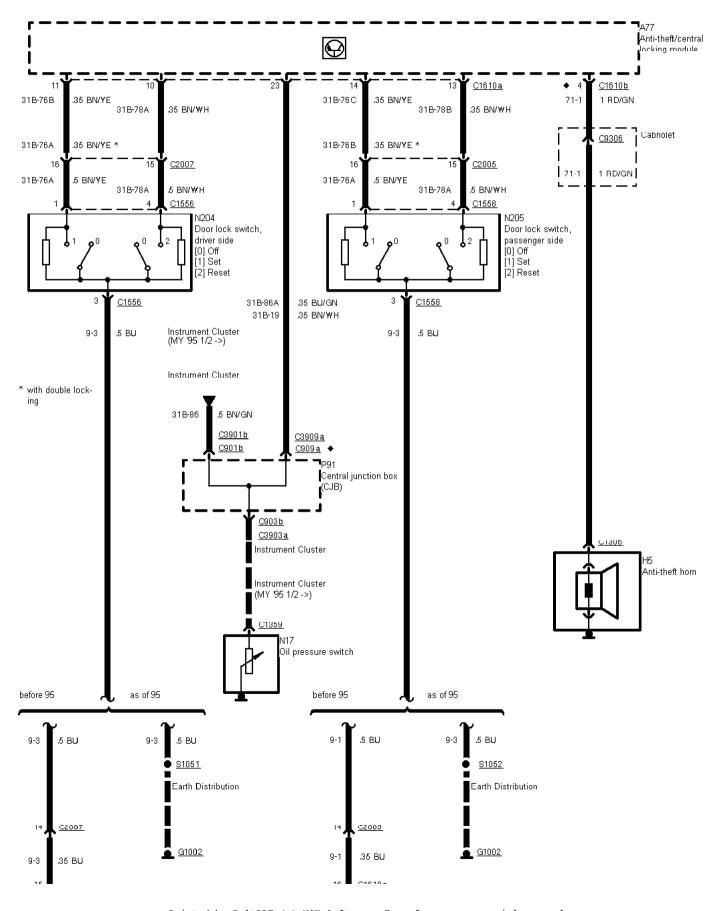

95 ½ →

Printed by BoltPDF (c) NCH Software. Free for non-commercial use only.

| ·· <b>*</b>                  | CIGIUA              |                                      |
|------------------------------|---------------------|--------------------------------------|
|                              | A77<br> Ant<br> loc | 7<br>ti-theft/central<br>king module |
|                              |                     |                                      |
| 33-09-004 , Anti-theft Alarm |                     |                                      |

Printed by BoltPDF (c) NCH Software. Free for non-commercial use only.

33-09-005, Anti-theft Alarm

Printed by BoltPDF (c) NCH Software. Free for non-commercial use only.

33-09-006, Anti-theft Alarm, As of 95 1/2