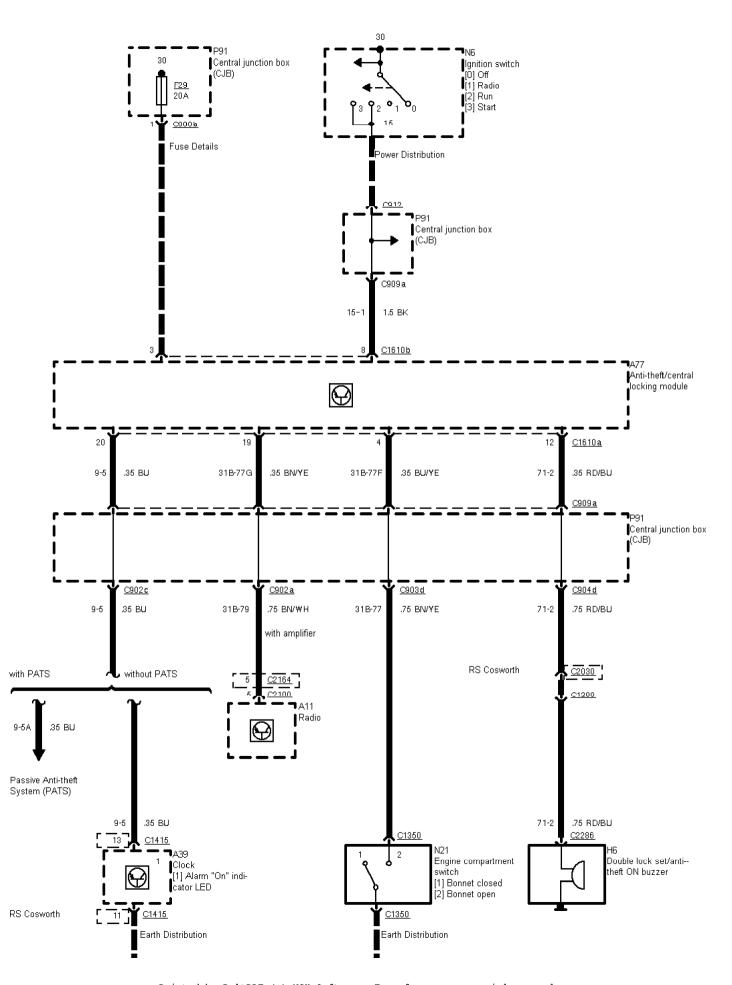

Printed by BoltPDF (c) NCH Software. Free for non-commercial use only.

33-09-002, Anti-theft Alarm, As of 95 without RS Cosworth

Printed by BoltPDF (c) NCH Software. Free for non-commercial use only.

33-09-003 , Anti-theft Alarm