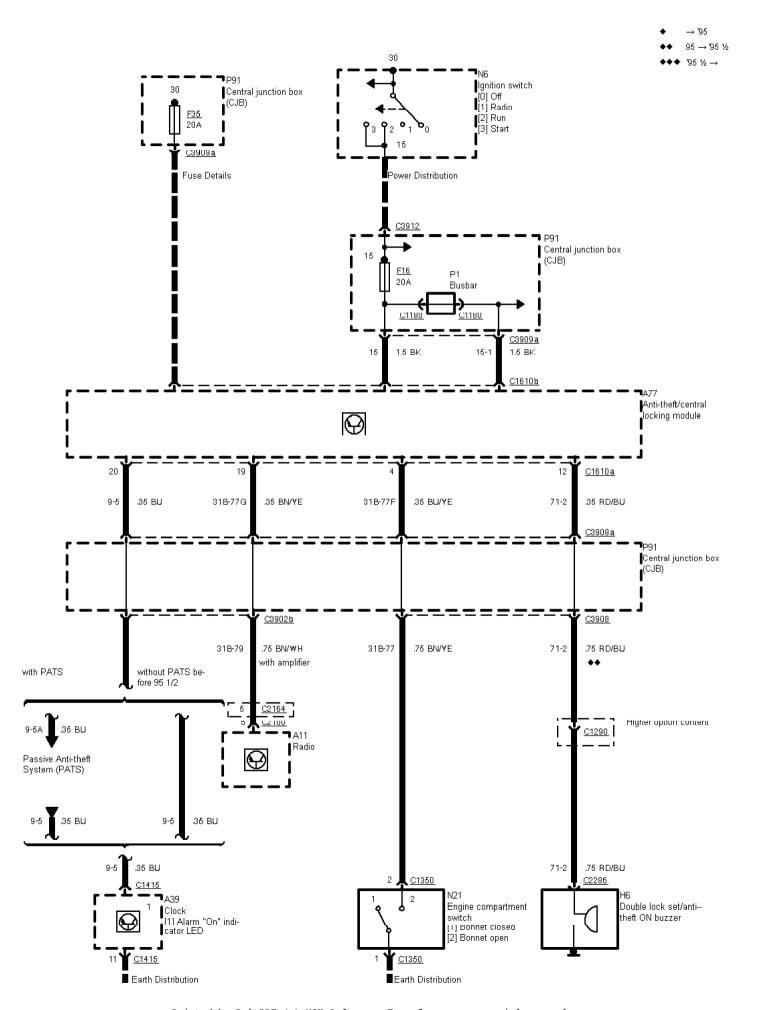

Printed by BoltPDF (c) NCH Software. Free for non-commercial use only.

33-09-005, Anti-theft Alarm

Printed by BoltPDF (c) NCH Software. Free for non-commercial use only.

33-09-006, Anti-theft Alarm, As of 95 1/2

Printed by BoltPDF (c) NCH Software. Free for non-commercial use only.

33-09-007, Anti-theft Alarm, Cabriolet before 95

Printed by BoltPDF (c) NCH Software. Free for non-commercial use only.

33-09-008, Anti-theft Alarm, Cabriolet as of 95