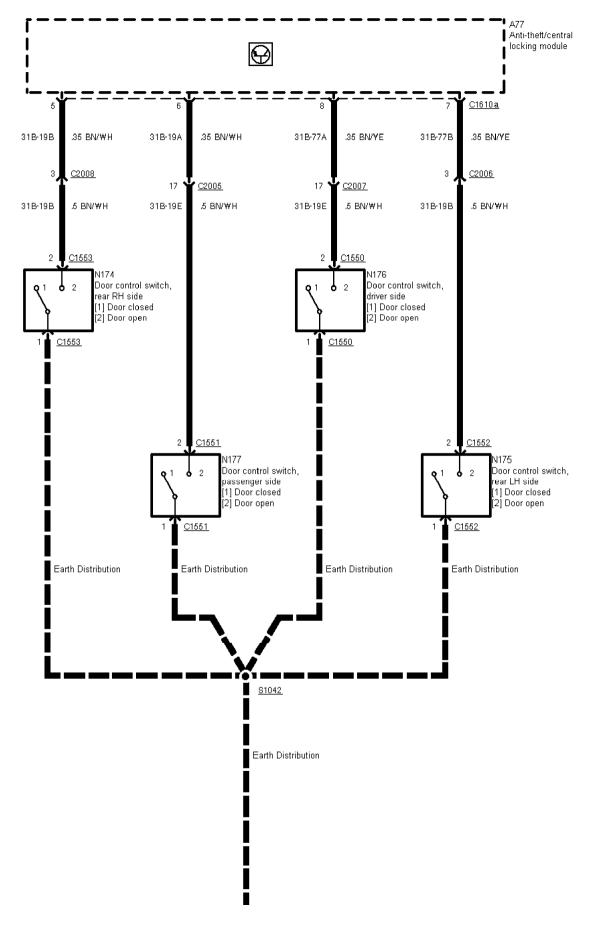

Printed by BoltPDF (c) NCH Software. Free for non-commercial use only.

33-09-007, Anti-theft Alarm, Cabriolet before 95

Printed by BoltPDF (c) NCH Software. Free for non-commercial use only.

33-09-008, Anti-theft Alarm, Cabriolet as of 95