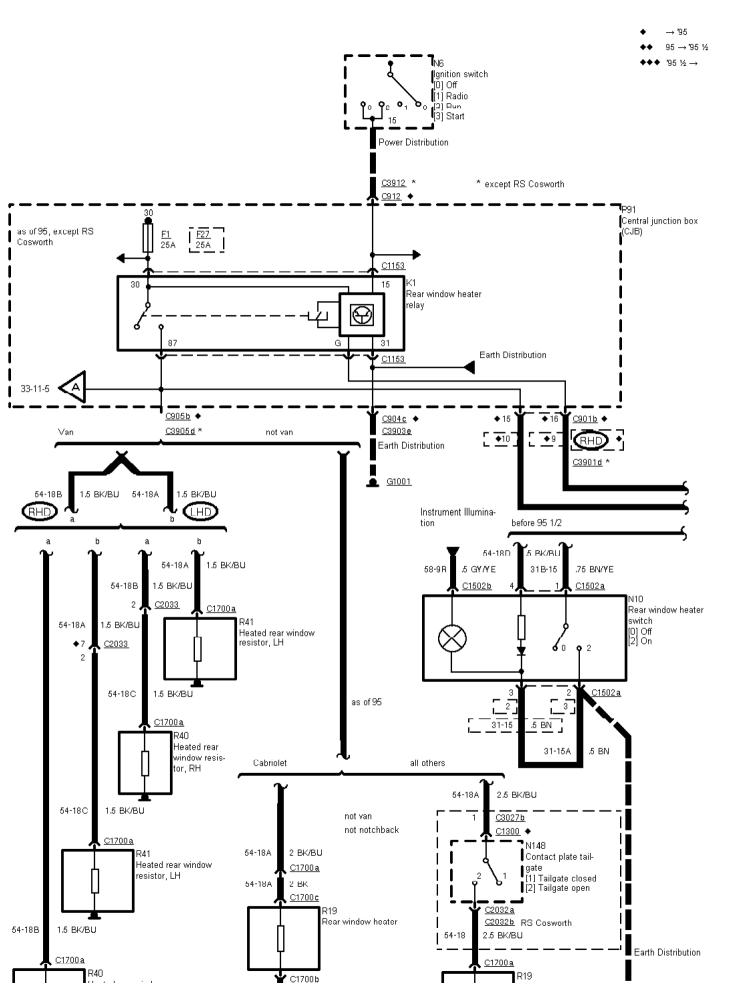

33-11-001 , De-icing , Heated rear window

Printed by BoltPDF (c) NCH Software. Free for non-commercial use only.

33-11-002 , De-icing

Printed by BoltPDF (c) NCH Software. Free for non-commercial use only.