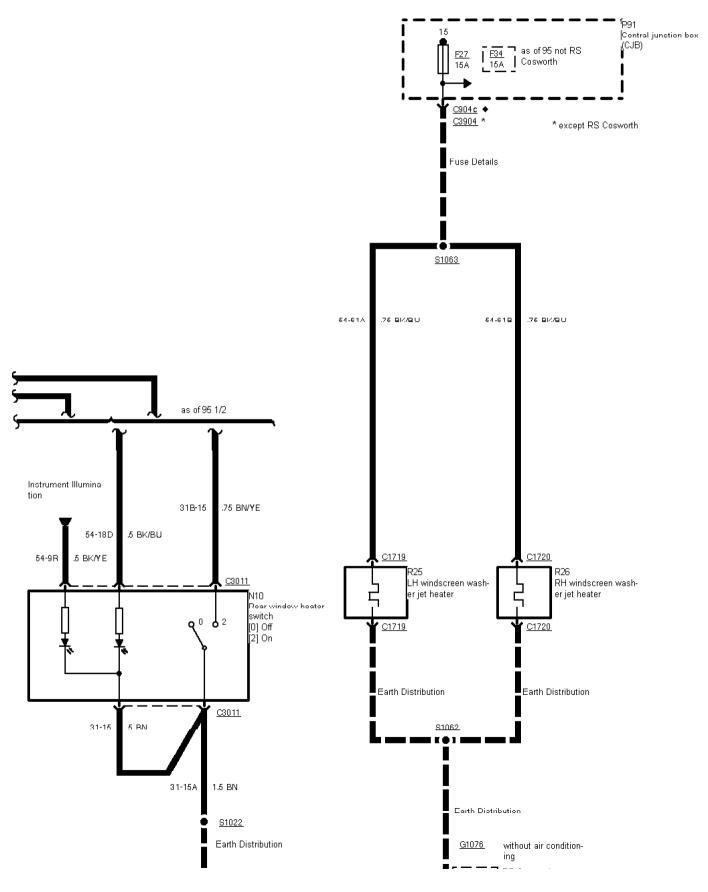

33-11-003 , De-icing , before 95, RS Cosworth Heated windscreen

Printed by BoltPDF (c) NCH Software. Free for non-commercial use only.

33-11-004 , De-icing , As of 95 without RS Cosworth Heated windscreen