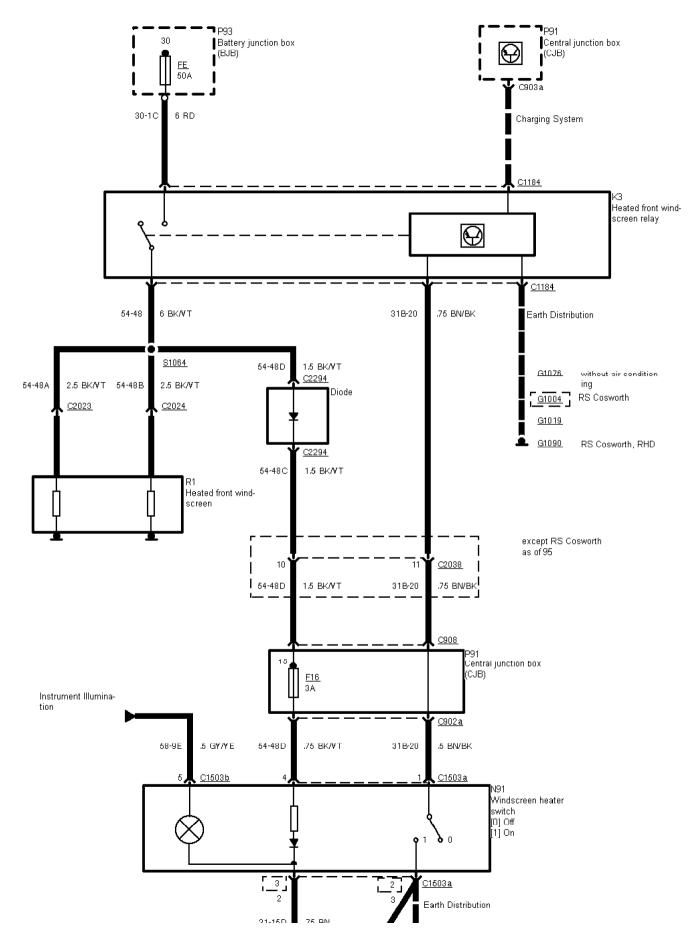

33-11-003 , De-icing , before 95, RS Cosworth Heated windscreen

Printed by BoltPDF (c) NCH Software. Free for non-commercial use only.

33-11-004 , De-icing , As of 95 without RS Cosworth Heated windscreen