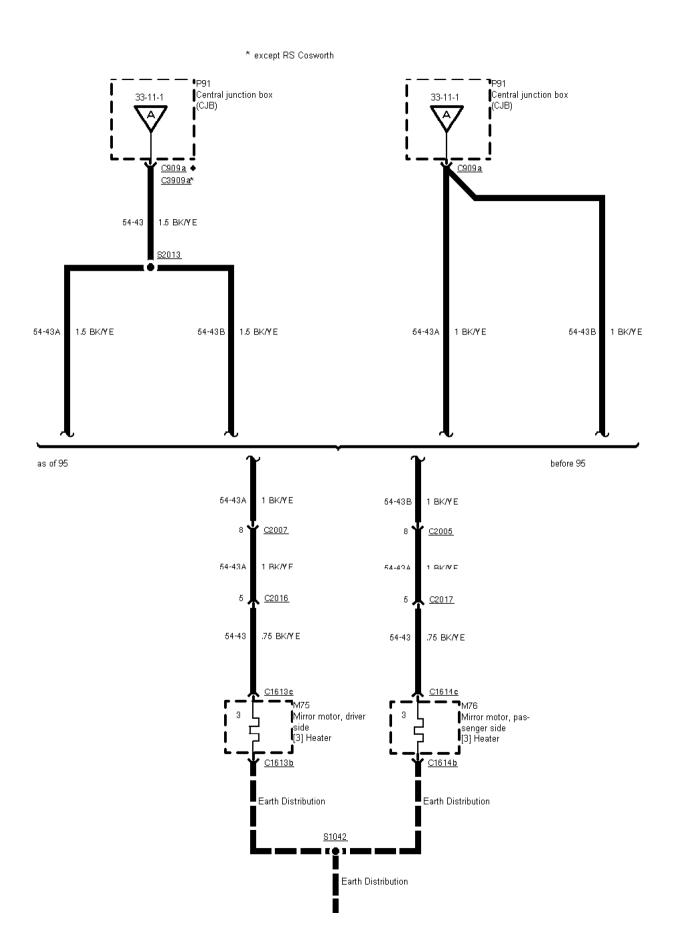

Printed by BoltPDF (c) NCH Software. Free for non-commercial use only.

33-11-005, De-icing, Heated mirrors

Printed by BoltPDF (c) NCH Software. Free for non-commercial use only.

Printed by BoltPDF (c) NCH Software. Free for non-commercial use only.