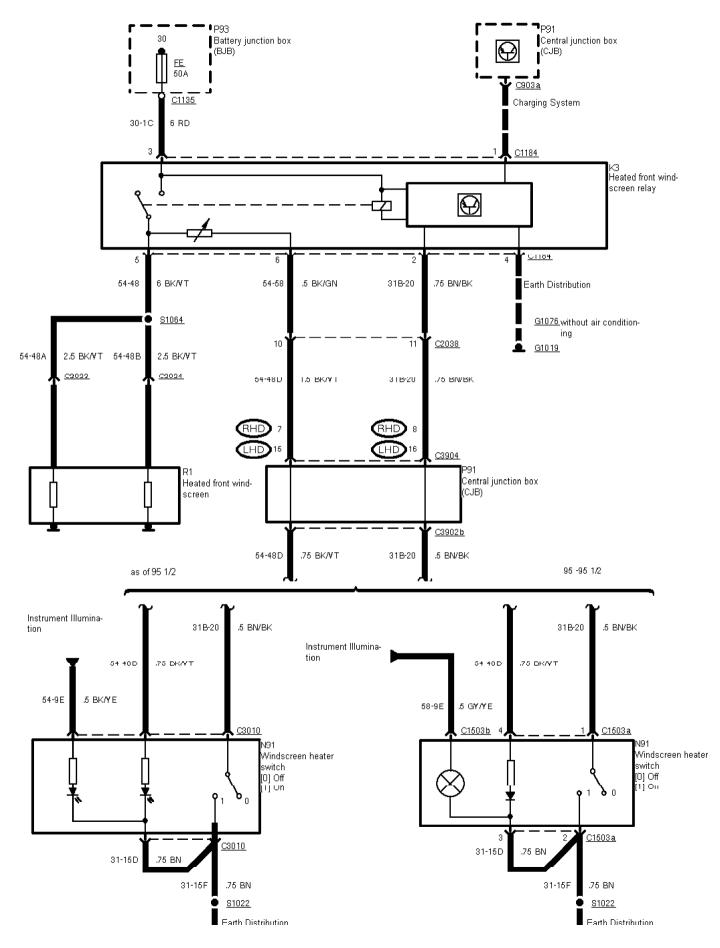

33-11-003 , De-icing , before 95, RS Cosworth Heated windscreen

Printed by BoltPDF (c) NCH Software. Free for non-commercial use only.

33-11-004 , De-icing , As of 95 without RS Cosworth Heated windscreen