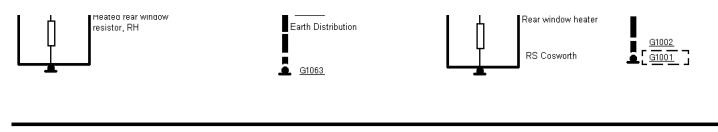

33-11-001 , De-icing , Heated rear window

Printed by BoltPDF (c) NCH Software. Free for non-commercial use only.

33-11-002 , De-icing

Printed by BoltPDF (c) NCH Software. Free for non-commercial use only.