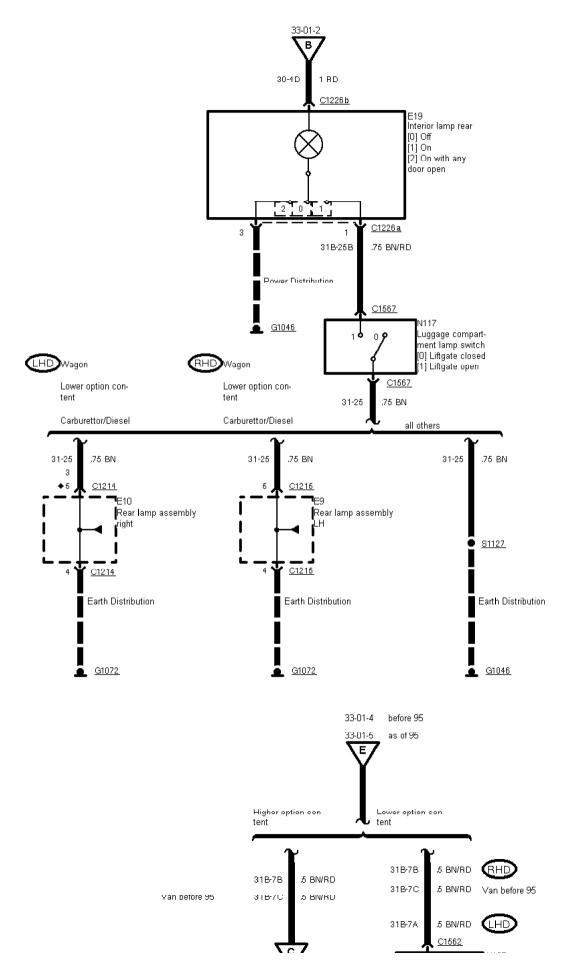

Printed by BoltPDF (c) NCH Software. Free for non-commercial use only.

33-01-002 , Entry Illumination , Subhead

Printed by BoltPDF (c) NCH Software. Free for non-commercial use only.

33-01-003, Entry Illumination, Subhead

Printed by BoltPDF (c) NCH Software. Free for non-commercial use only.

33-01-004, Entry Illumination, Before 95, RS Cosworth

Printed by BoltPDF (c) NCH Software. Free for non-commercial use only.

33-01-6