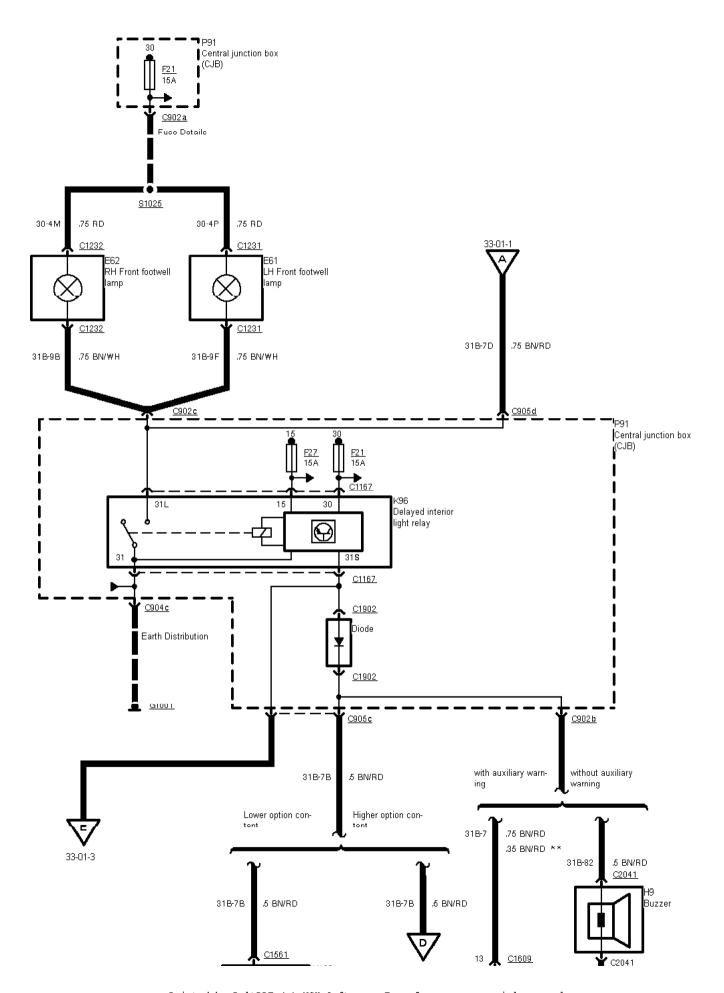

33-01-005, Entry Illumination, As of 95 without RS Cosworth

Printed by BoltPDF (c) NCH Software. Free for non-commercial use only.

33-01-006, Entry Illumination, Subhead

Printed by BoltPDF (c) NCH Software. Free for non-commercial use only.