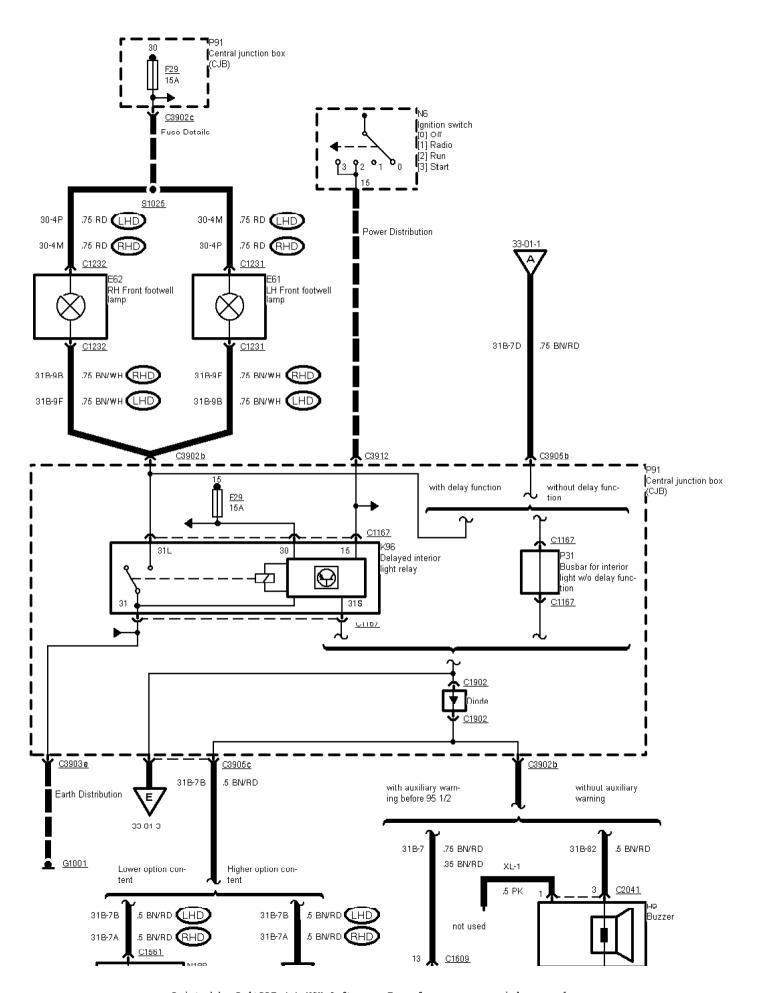

Printed by BoltPDF (c) NCH Software. Free for non-commercial use only.

33-01-002 , Entry Illumination , Subhead

Printed by BoltPDF (c) NCH Software. Free for non-commercial use only.

33-01-003, Entry Illumination, Subhead