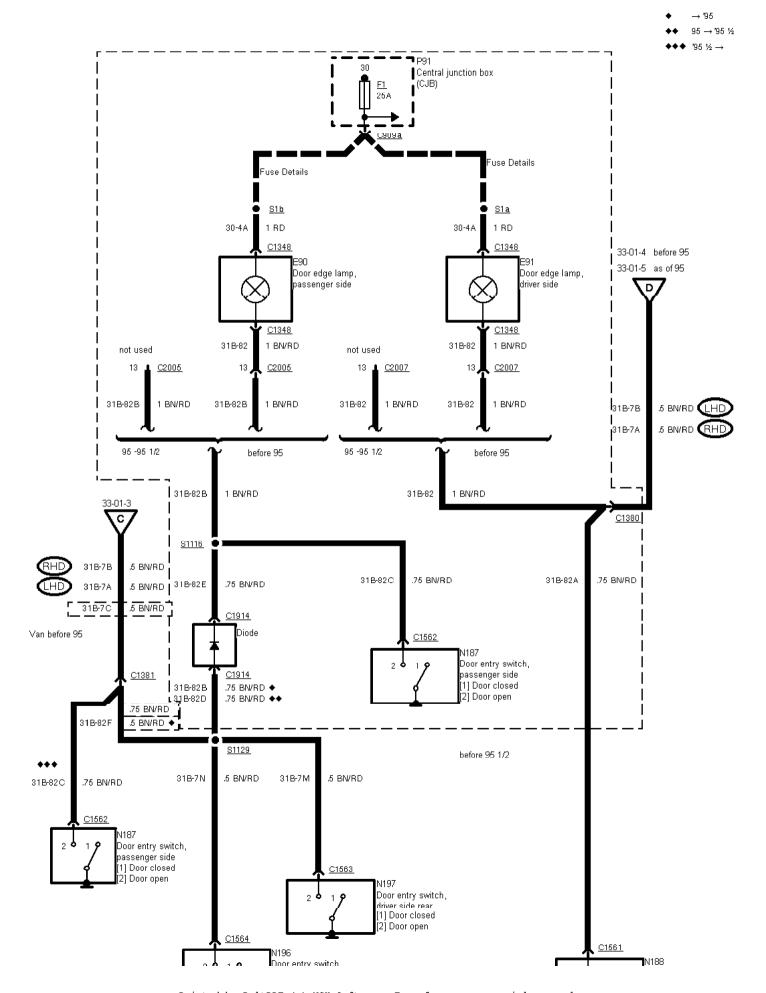

Printed by BoltPDF (c) NCH Software. Free for non-commercial use only.

33-01-004, Entry Illumination, Before 95, RS Cosworth

Printed by BoltPDF (c) NCH Software. Free for non-commercial use only.

33-01-6

33-01-005, Entry Illumination, As of 95 without RS Cosworth

Printed by BoltPDF (c) NCH Software. Free for non-commercial use only.

33-01-006, Entry Illumination, Subhead

Printed by BoltPDF (c) NCH Software. Free for non-commercial use only.