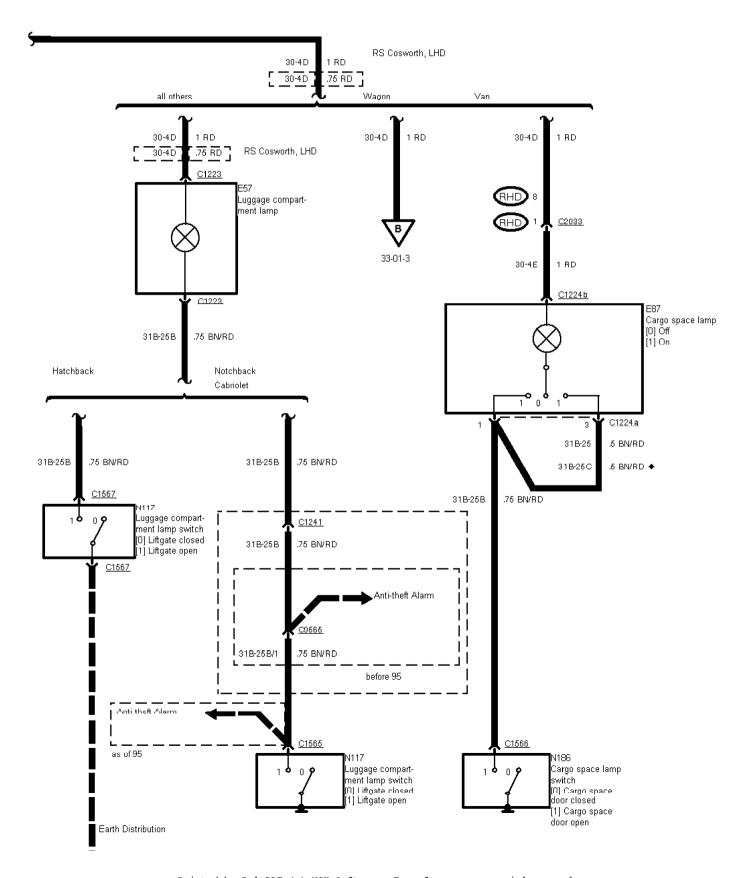

33-01-005, Entry Illumination, As of 95 without RS Cosworth

Printed by BoltPDF (c) NCH Software. Free for non-commercial use only.

33-01-006, Entry Illumination, Subhead

Printed by BoltPDF (c) NCH Software. Free for non-commercial use only.