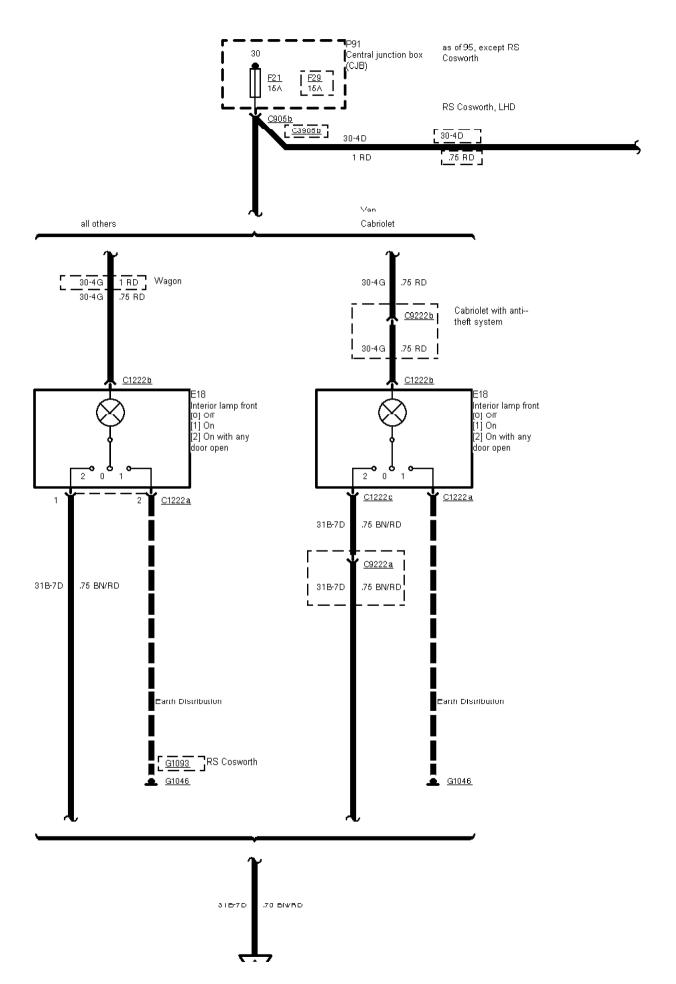

Printed by BoltPDF (c) NCH Software. Free for non-commercial use only.

33-01-002 , Entry Illumination , Subhead

Printed by BoltPDF (c) NCH Software. Free for non-commercial use only.

33-01-003, Entry Illumination, Subhead

Printed by BoltPDF (c) NCH Software. Free for non-commercial use only.

33-01-004, Entry Illumination, Before 95, RS Cosworth

Printed by BoltPDF (c) NCH Software. Free for non-commercial use only.

33-01-6