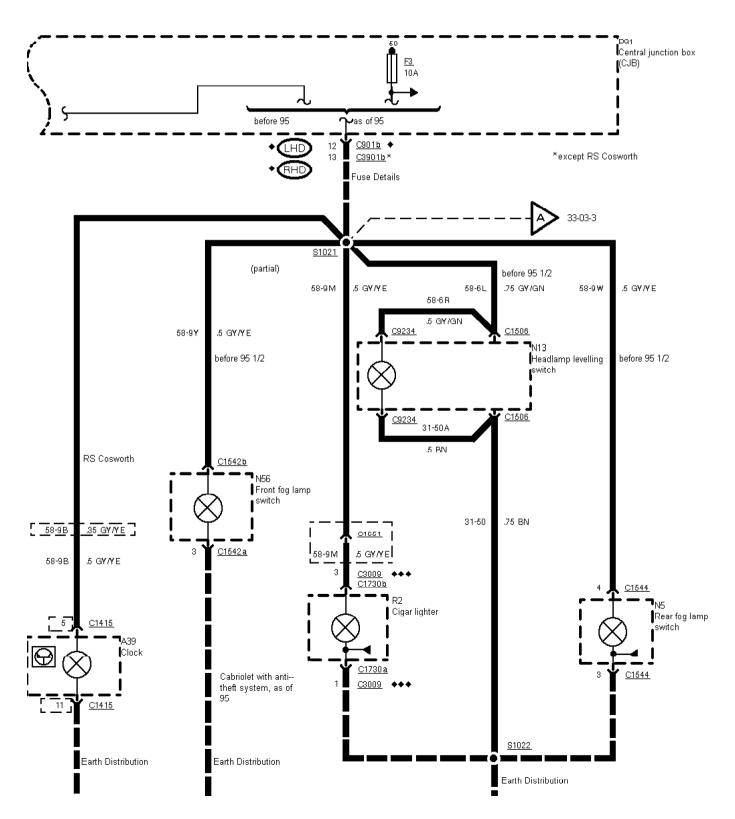

Printed by BoltPDF (c) NCH Software. Free for non-commercial use only.

33-03-007 , Instrument Illumination , As of 95 1/2

Printed by BoltPDF (c) NCH Software. Free for non-commercial use only.