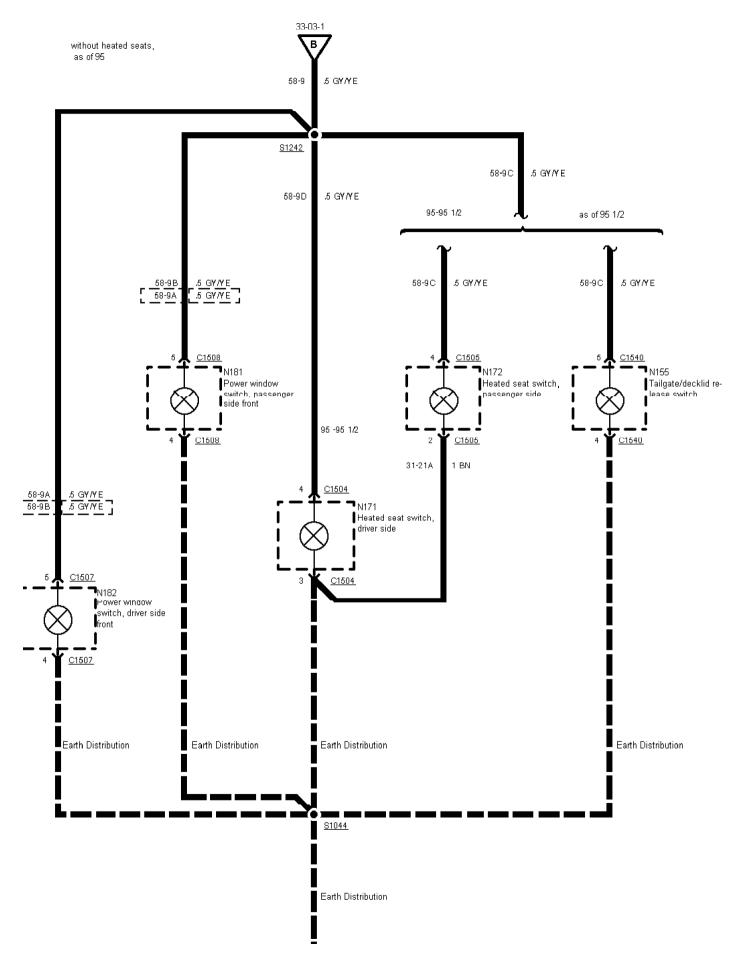

Printed by BoltPDF (c) NCH Software. Free for non-commercial use only.

<u>[ <u>G1001</u> ]</u>

Ä

<u>G1002</u>

RS Cosworth

33-03-002, Instrument Illumination

ā

Printed by BoltPDF (c) NCH Software. Free for non-commercial use only.