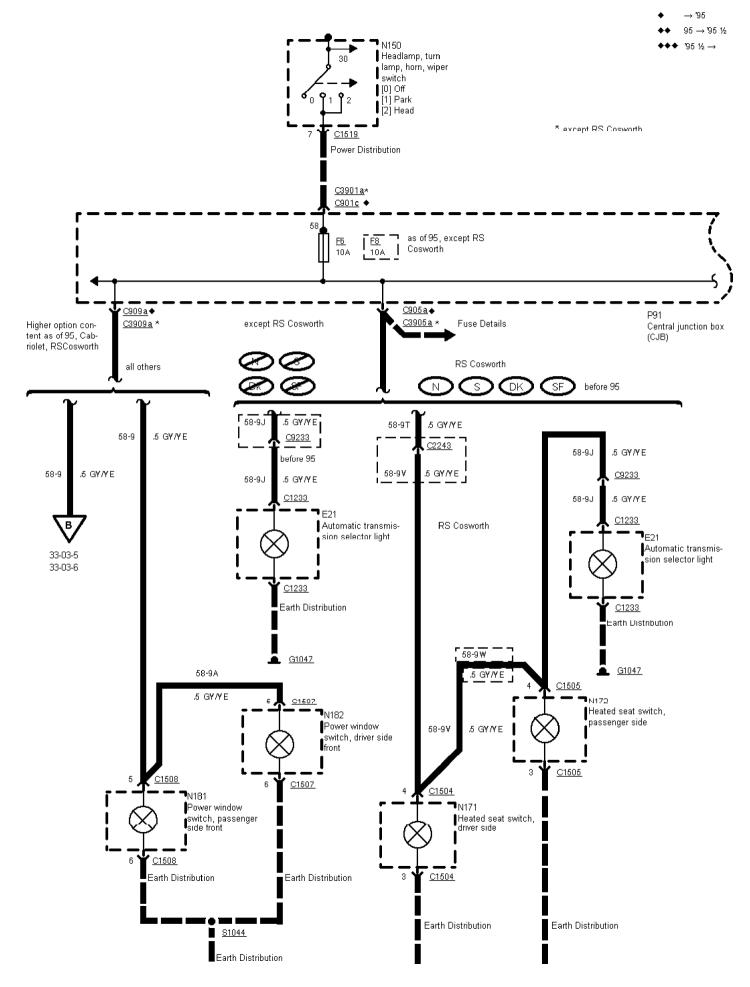

33-03-003, Instrument Illumination

Printed by BoltPDF (c) NCH Software. Free for non-commercial use only.

33-03-004, Instrument Illumination, RS Cosworth

Printed by BoltPDF (c) NCH Software. Free for non-commercial use only.

33-03-005, Instrument Illumination, Cabriolet before 95, RS Cosworth

Printed by BoltPDF (c) NCH Software. Free for non-commercial use only.

33-03-006, Instrument Illumination, Higher option content as of 95