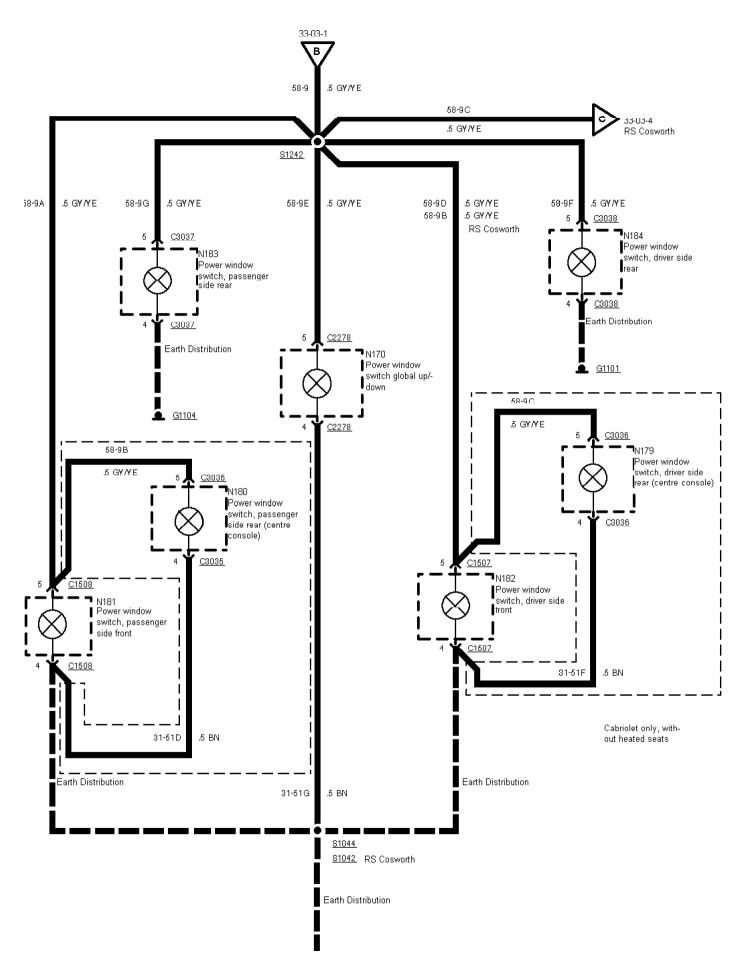

33-03-003, Instrument Illumination

Printed by BoltPDF (c) NCH Software. Free for non-commercial use only.

33-03-004, Instrument Illumination, RS Cosworth

Printed by BoltPDF (c) NCH Software. Free for non-commercial use only.

33-03-005, Instrument Illumination, Cabriolet before 95, RS Cosworth

Printed by BoltPDF (c) NCH Software. Free for non-commercial use only.

33-03-006, Instrument Illumination, Higher option content as of 95