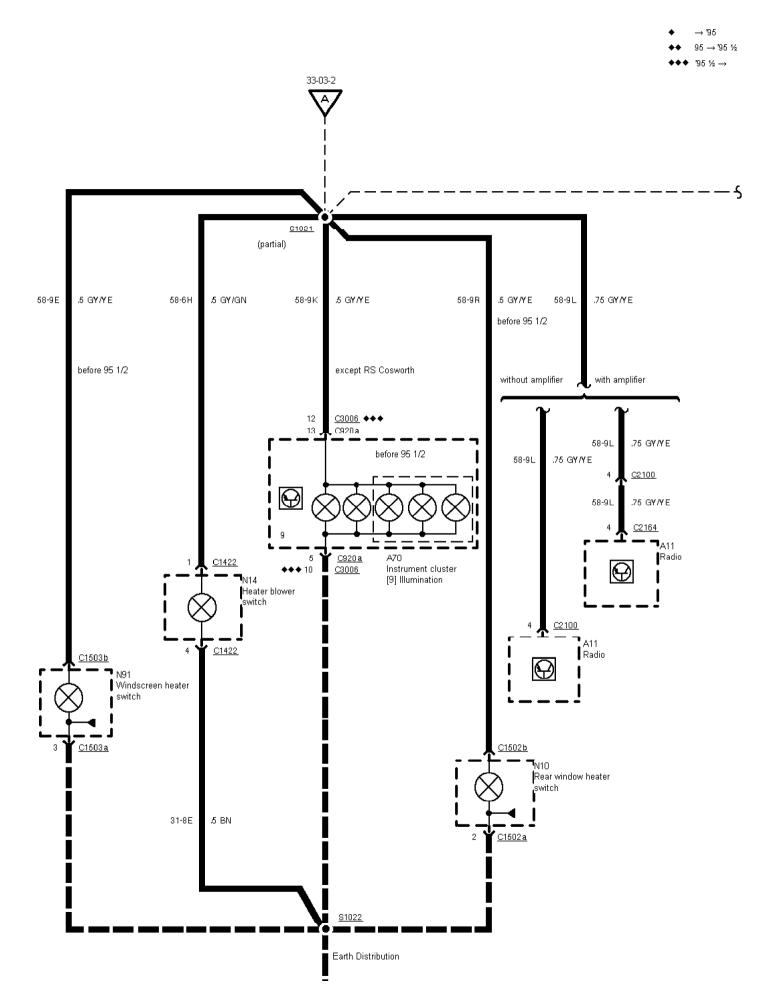

Printed by BoltPDF (c) NCH Software. Free for non-commercial use only.

<u>[ <u>G1001</u> ]</u>

Ä

<u>G1002</u>

RS Cosworth

33-03-002, Instrument Illumination

ā

Printed by BoltPDF (c) NCH Software. Free for non-commercial use only.

33-03-003, Instrument Illumination

Printed by BoltPDF (c) NCH Software. Free for non-commercial use only.

33-03-004, Instrument Illumination, RS Cosworth

Printed by BoltPDF (c) NCH Software. Free for non-commercial use only.