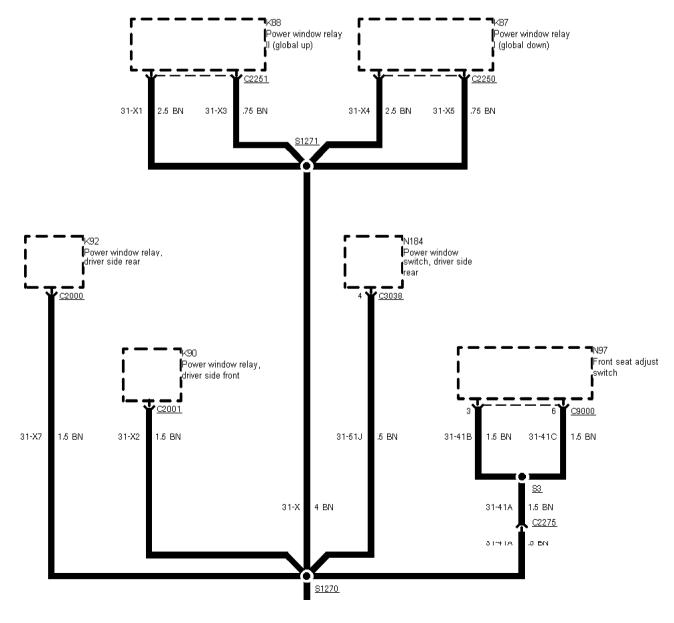

h Distribution, Earth G1078 Except RS Cosworth



Earth G1078 RS Cosworth



Earth G1079 R5 Cuswurth



Printed by BoltPDF (c) NCH Software. Free for non-commercial use only.



01-04-055, Earth Distribution, Earth G1090 RS Cosworth



Printed by BoltPDF (c) NCH Software. Free for non-commercial use only.

|              | 31-9C |
|--------------|-------|
| <u>S1220</u> |       |
| (partial)    | 4 BN  |

01-04-056, Earth Distribution, Earth G1090 RS Cosworth



Printed by BoltPDF (c) NCH Software. Free for non-commercial use only.

Earth Distribution

01-04-057, Earth Distribution, Earth G1093 RS Cosworth



Earth G1096 RS Cosworth



Printed by BoltPDF (c) NCH Software. Free for non-commercial use only.



01-04-058 , Earth Distribution , Earth G1100



Earth G1101 Cabriolet, before 95



Printed by BoltPDF (c) NCH Software. Free for non-commercial use only.

01-04-059 , Earth Distribution , Earth G1104 Cabriolet, before 95