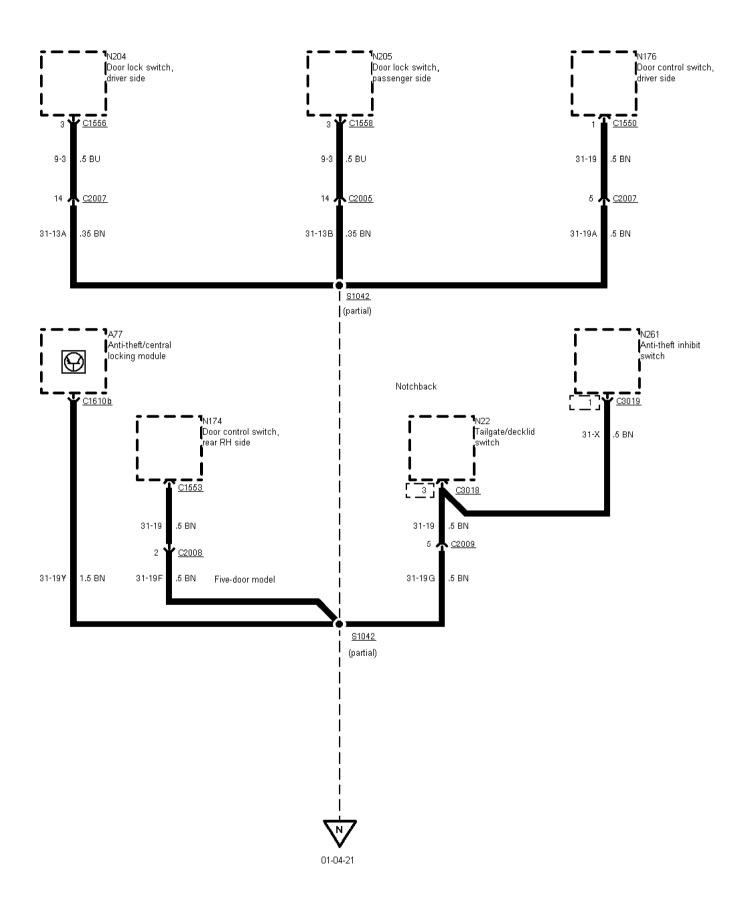

01-04-017, Earth Distribution, Earth G1002, Cabriolet

Printed by BoltPDF (c) NCH Software. Free for non-commercial use only.

01-04-020 , Earth Distribution , Earth G1002 Anti-theft without central door locking Except RS Cosworth, as of 95

Printed by BoltPDF (c) NCH Software. Free for non-commercial use only.

01-04-023 , Earth Distribution , Earth G1002, except RS Cosworth

Printed by BoltPDF (c) NCH Software. Free for non-commercial use only.