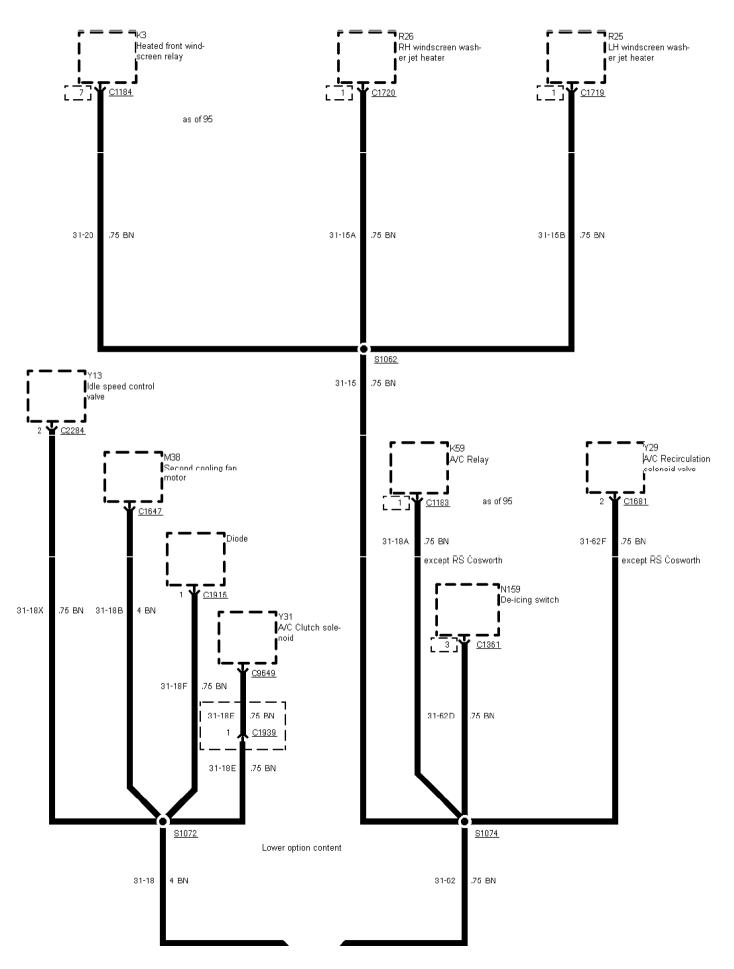

Printed by BoltPDF (c) NCH Software. Free for non-commercial use only.

01-04-016, Earth Distribution, Earth G1002 Cabriolet before 95

Printed by BoltPDF (c) NCH Software. Free for non-commercial use only.

01-04-017, Earth Distribution, Earth G1002, Cabriolet

Printed by BoltPDF (c) NCH Software. Free for non-commercial use only.

01-04-020 , Earth Distribution , Earth G1002 Anti-theft without central door locking Except RS Cosworth, as of 95