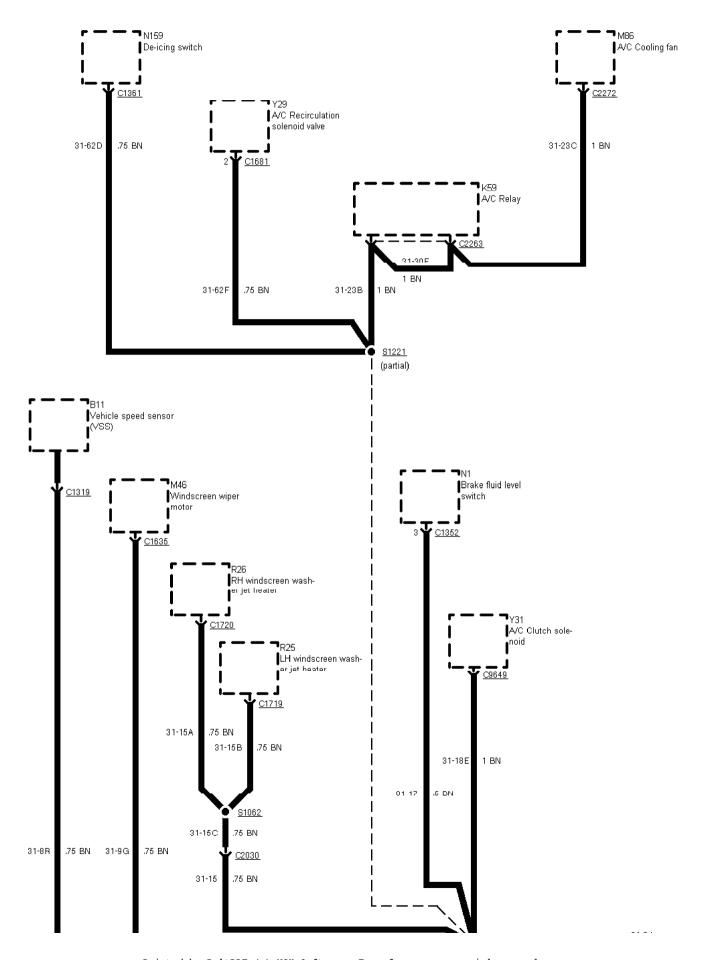

01-04-027, Earth Distribution, Earth G1002, except RS Cosworth As of 95

→ '95

Printed by BoltPDF (c) NCH Software. Free for non-commercial use only.

01-04-029, Earth Distribution, Earth G1004 Except RS Cosworth

Printed by BoltPDF (c) NCH Software. Free for non-commercial use only.

95

∠µı∈rı \*\*\* 2,0∣EFI

ZETEC "96 EEC" emissionsstandard

01-04-030, Earth Distribution, Earth G1004 Except RS Cosworth

Printed by BoltPDF (c) NCH Software. Free for non-commercial use only.