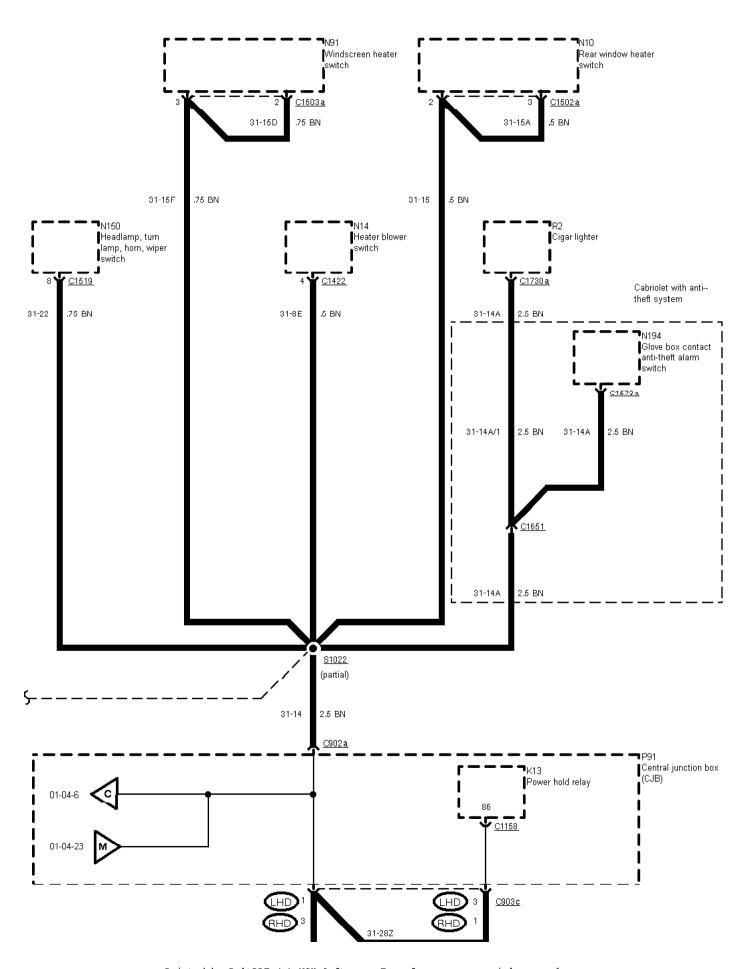

Printed by BoltPDF (c) NCH Software. Free for non-commercial use only.

01-04-025, Earth Distribution, Earth G1002, except RS Cosworth Before 95

Printed by BoltPDF (c) NCH Software. Free for non-commercial use only.