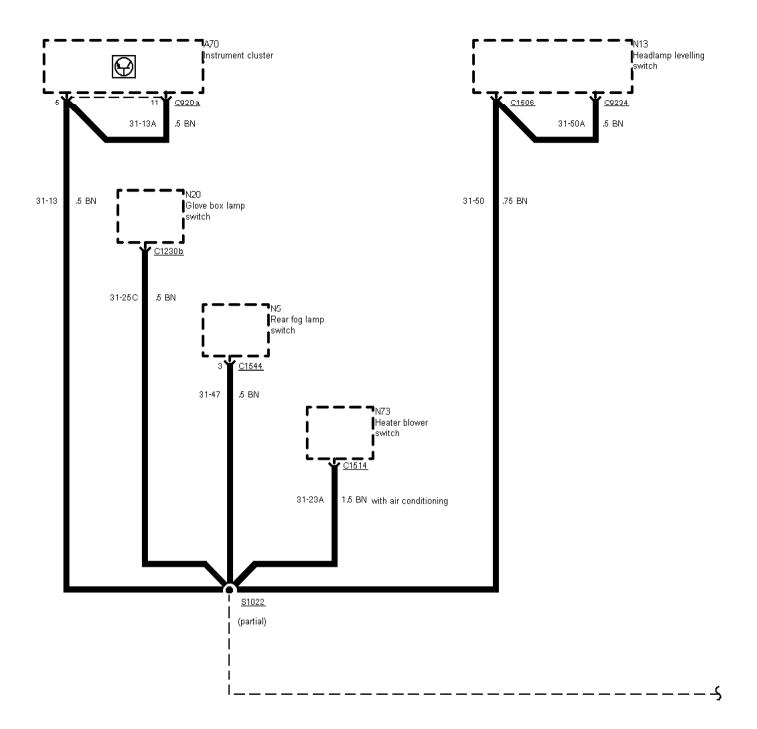

Printed by BoltPDF (c) NCH Software. Free for non-commercial use only.

01-04-023 , Earth Distribution , Earth G1002, except RS Cosworth

Printed by BoltPDF (c) NCH Software. Free for non-commercial use only.

| i<br>!                                                           |  |
|------------------------------------------------------------------|--|
|                                                                  |  |
| 01-04-024 , Earth Distribution , Earth G1002, except RS Cosworth |  |