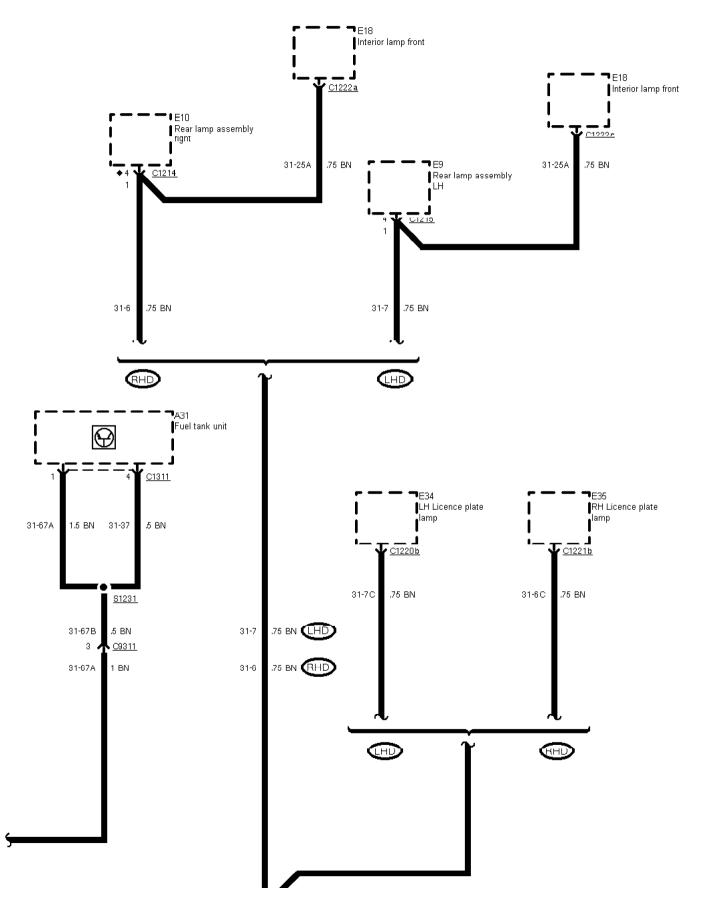

01-04-044, Earth Distribution, Earth G1028 Cabriolet

Earth G1046 RS Cosworth

Printed by BoltPDF (c) NCH Software. Free for non-commercial use only.

Cabriolet, RS Cosworth

01-04-046, Earth Distribution, Earth G1046, except van Lower option content Diesel/Carburettor models