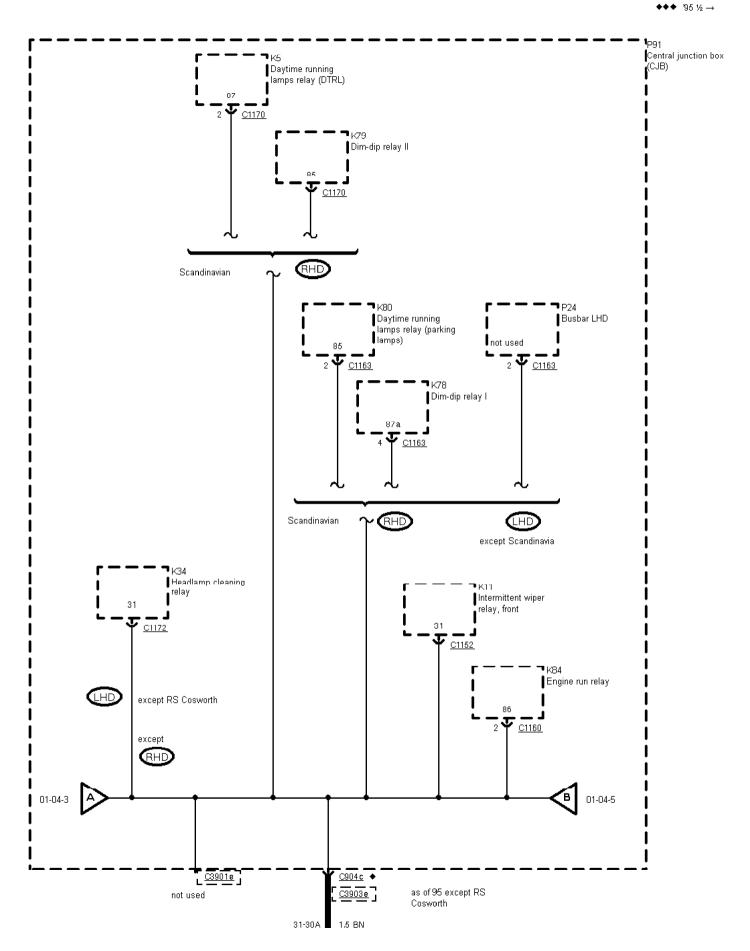

Printed by BoltPDF (c) NCH Software. Free for non-commercial use only.

01-04-002, Earth Distribution, Earth G1001

Printed by BoltPDF (c) NCH Software. Free for non-commercial use only.

Printed by BoltPDF (c) NCH Software. Free for non-commercial use only.