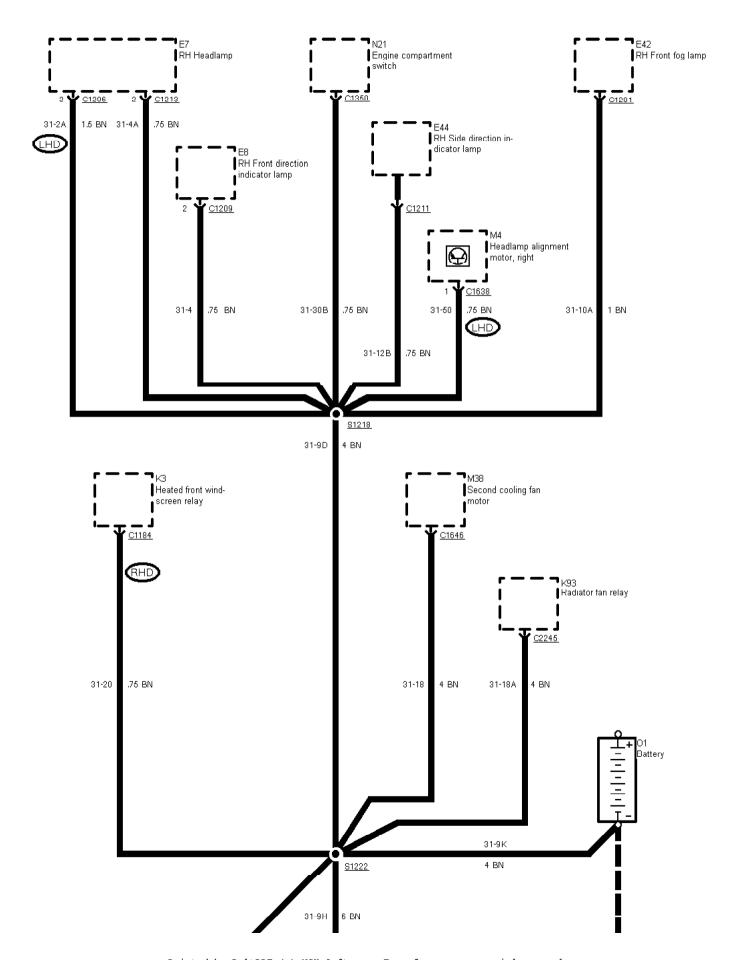

|              | 31-9C |
|--------------|-------|
| <u>S1220</u> |       |
| (partial)    | 4 BN  |

01-04-056, Earth Distribution, Earth G1090 RS Cosworth

Printed by BoltPDF (c) NCH Software. Free for non-commercial use only.