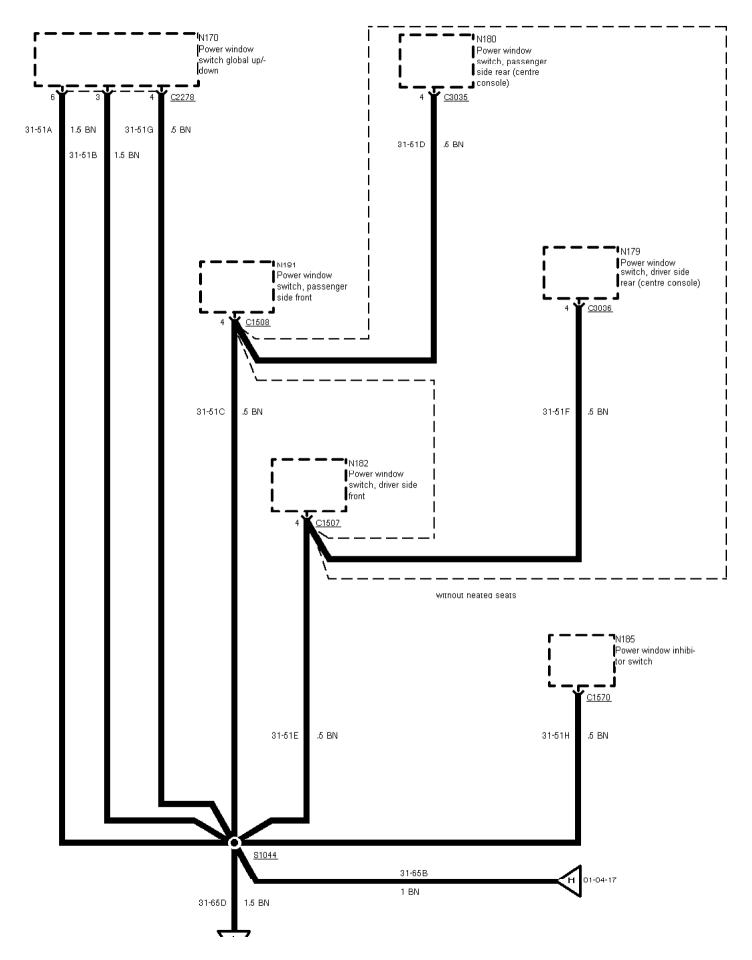

01-04-017, Earth Distribution, Earth G1002, Cabriolet

Printed by BoltPDF (c) NCH Software. Free for non-commercial use only.

01-04-020 , Earth Distribution , Earth G1002 Anti-theft without central door locking Except RS Cosworth, as of 95