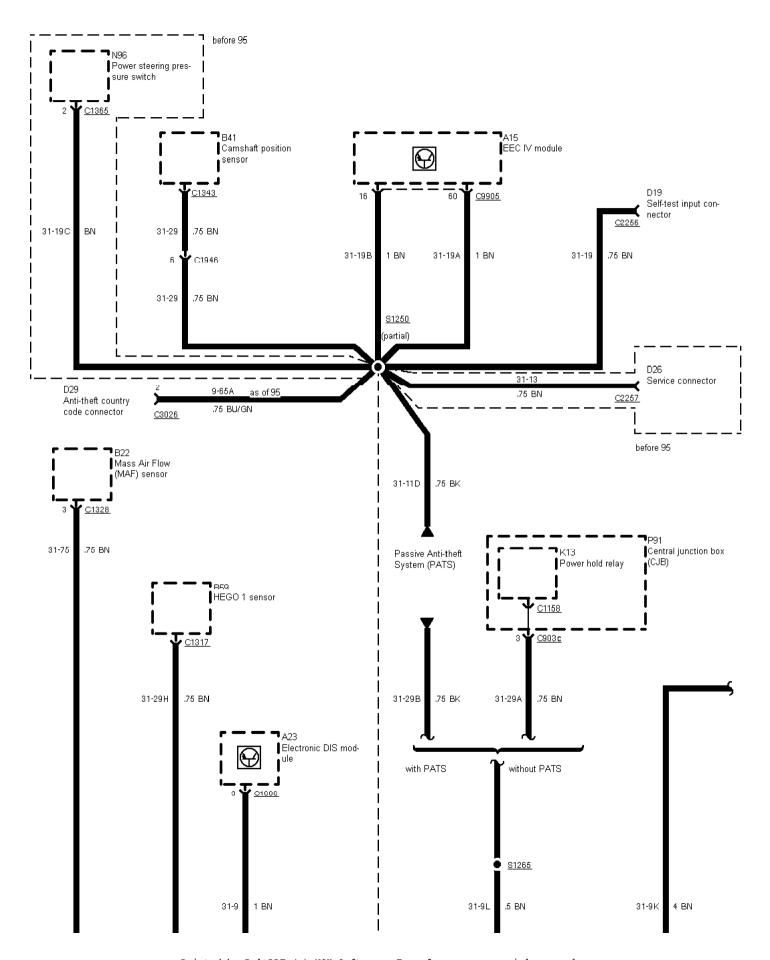

01-04-027, Earth Distribution, Earth G1002, except RS Cosworth As of 95

→ '95

Printed by BoltPDF (c) NCH Software. Free for non-commercial use only.

01-04-029, Earth Distribution, Earth G1004 Except RS Cosworth

Printed by BoltPDF (c) NCH Software. Free for non-commercial use only.

95

∠µı∈rı \*\*\* 2,0∣EFI

ZETEC "96 EEC" emissionsstandard

01-04-030, Earth Distribution, Earth G1004 Except RS Cosworth

Printed by BoltPDF (c) NCH Software. Free for non-commercial use only.