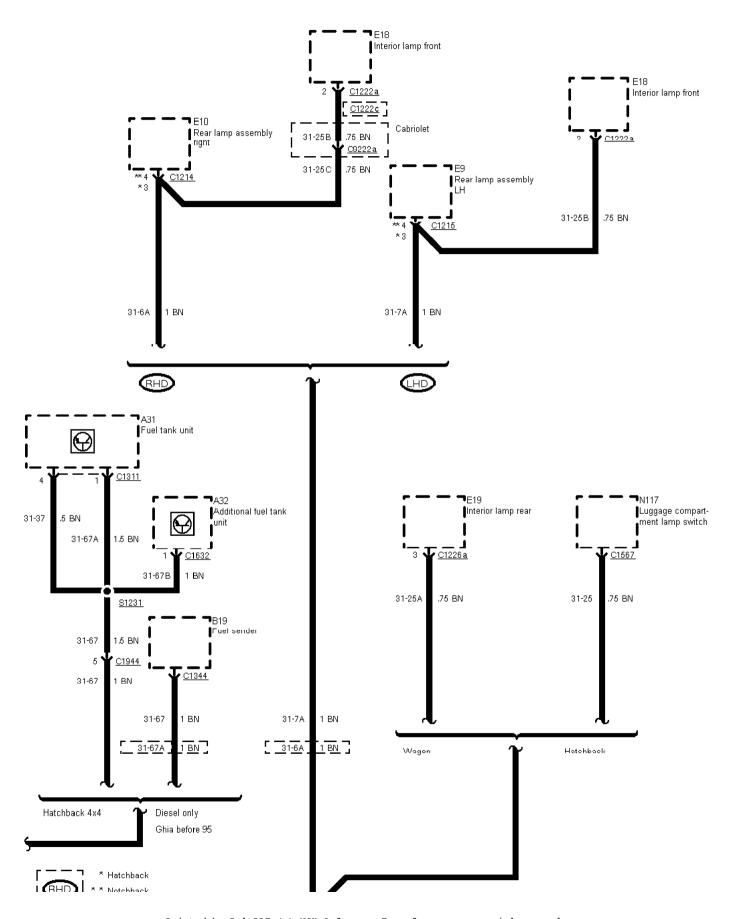

01-04-044, Earth Distribution, Earth G1028 Cabriolet

Earth G1046 RS Cosworth

Printed by BoltPDF (c) NCH Software. Free for non-commercial use only.

Cabriolet, RS Cosworth

01-04-046, Earth Distribution, Earth G1046, except van Lower option content Diesel/Carburettor models