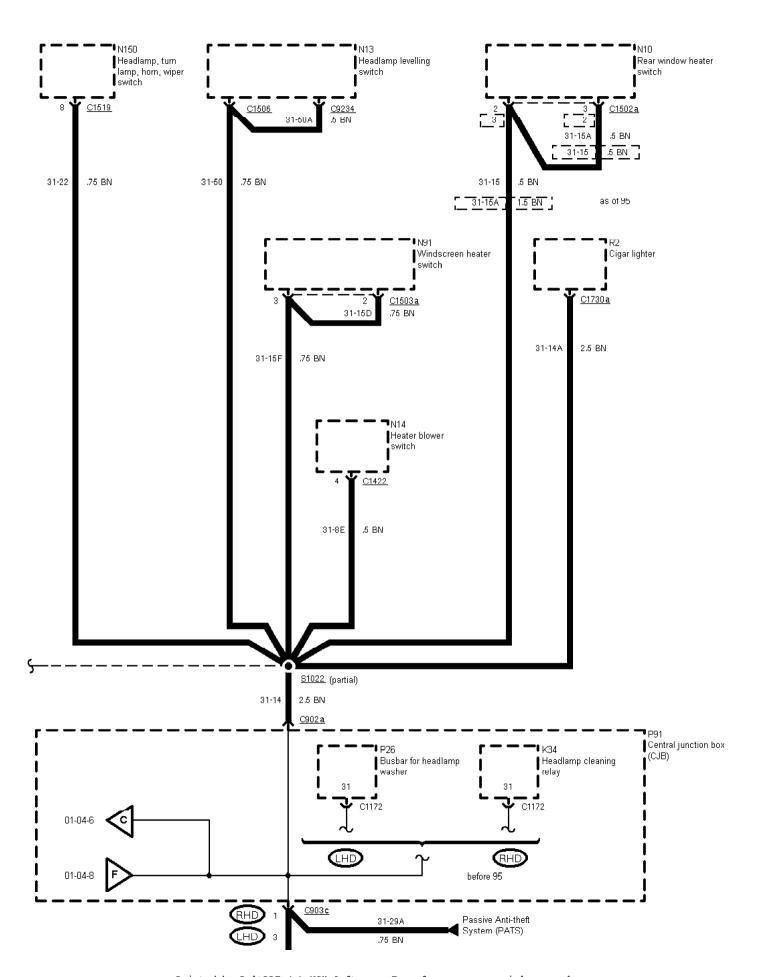

Printed by BoltPDF (c) NCH Software. Free for non-commercial use only.

01-04-002, Earth Distribution, Earth G1001

Printed by BoltPDF (c) NCH Software. Free for non-commercial use only.

Printed by BoltPDF (c) NCH Software. Free for non-commercial use only.