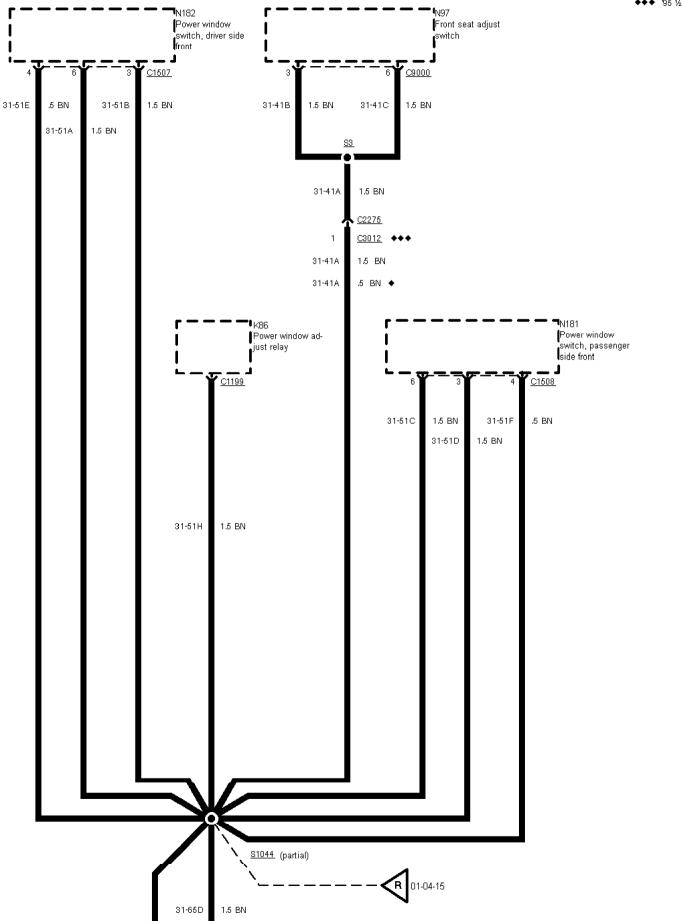

Printed by BoltPDF (c) NCH Software. Free for non-commercial use only.

Printed by BoltPDF (c) NCH Software. Free for non-commercial use only.

01-04-015, Earth Distribution, Earth G1002, except RS Cosworth