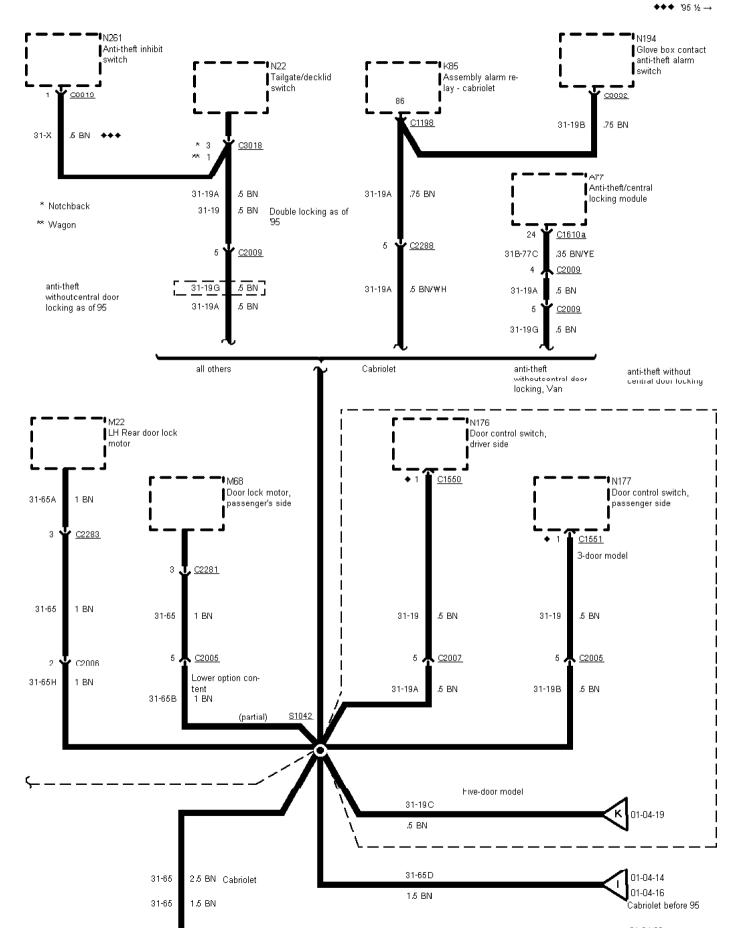

Printed by BoltPDF (c) NCH Software. Free for non-commercial use only.

01-04-023 , Earth Distribution , Earth G1002, except RS Cosworth

Printed by BoltPDF (c) NCH Software. Free for non-commercial use only.

| i<br>!                                                           |  |
|------------------------------------------------------------------|--|
|                                                                  |  |
| 01-04-024 , Earth Distribution , Earth G1002, except RS Cosworth |  |