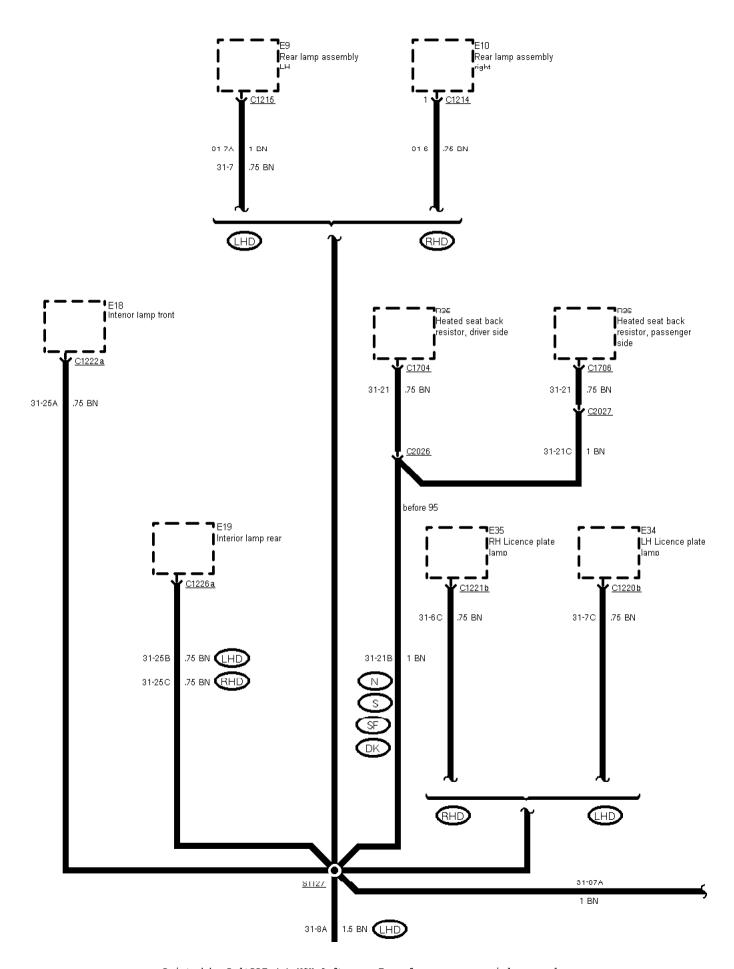

01-04-044, Earth Distribution, Earth G1028 Cabriolet

Earth G1046 RS Cosworth

Printed by BoltPDF (c) NCH Software. Free for non-commercial use only.

Cabriolet, RS Cosworth

01-04-046, Earth Distribution, Earth G1046, except van Lower option content Diesel/Carburettor models