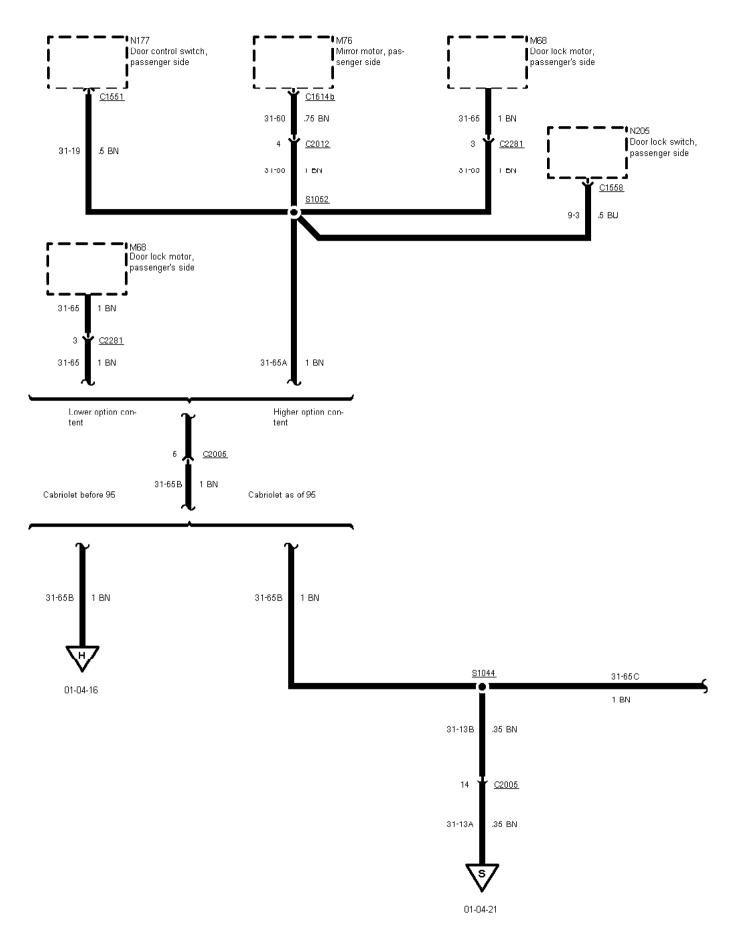

Printed by BoltPDF (c) NCH Software. Free for non-commercial use only.

01-04-016, Earth Distribution, Earth G1002 Cabriolet before 95

Printed by BoltPDF (c) NCH Software. Free for non-commercial use only.

01-04-017, Earth Distribution, Earth G1002, Cabriolet

Printed by BoltPDF (c) NCH Software. Free for non-commercial use only.

01-04-020 , Earth Distribution , Earth G1002 Anti-theft without central door locking Except RS Cosworth, as of 95