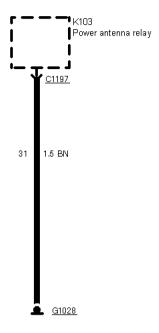

01-04-044, Earth Distribution, Earth G1028 Cabriolet

Earth G1046 RS Cosworth

Printed by BoltPDF (c) NCH Software. Free for non-commercial use only.

Cabriolet, RS Cosworth

01-04-046, Earth Distribution, Earth G1046, except van Lower option content Diesel/Carburettor models