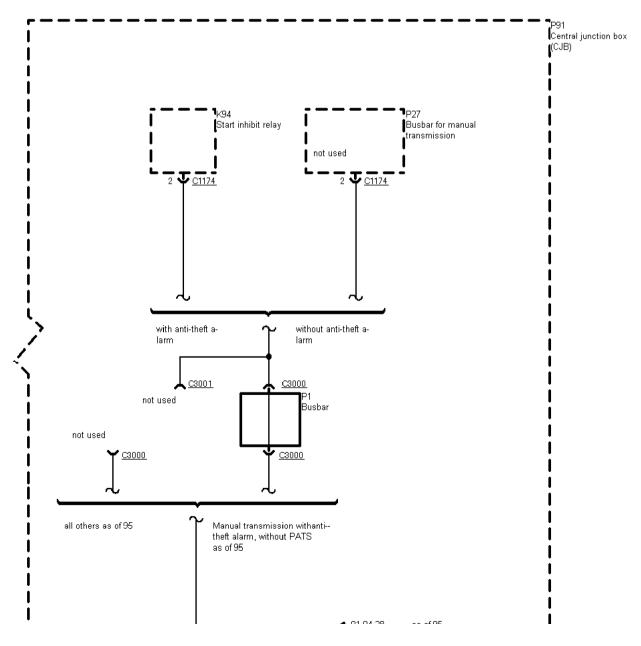

Printed by BoltPDF (c) NCH Software. Free for non-commercial use only.

| •        |     |   |   |   |   |   |   |   |   |   |   |   |   |   |   |   |   |   |   |   |   | ı |
|----------|-----|---|---|---|---|---|---|---|---|---|---|---|---|---|---|---|---|---|---|---|---|---|
| 1        |     |   |   |   |   |   |   |   |   |   |   |   |   |   |   |   |   |   |   |   |   | i |
| <u> </u> | . — | _ | _ | _ | _ | _ | _ | _ | _ | _ | _ | _ | _ | _ | _ | _ | _ | _ | _ | _ | _ | J |