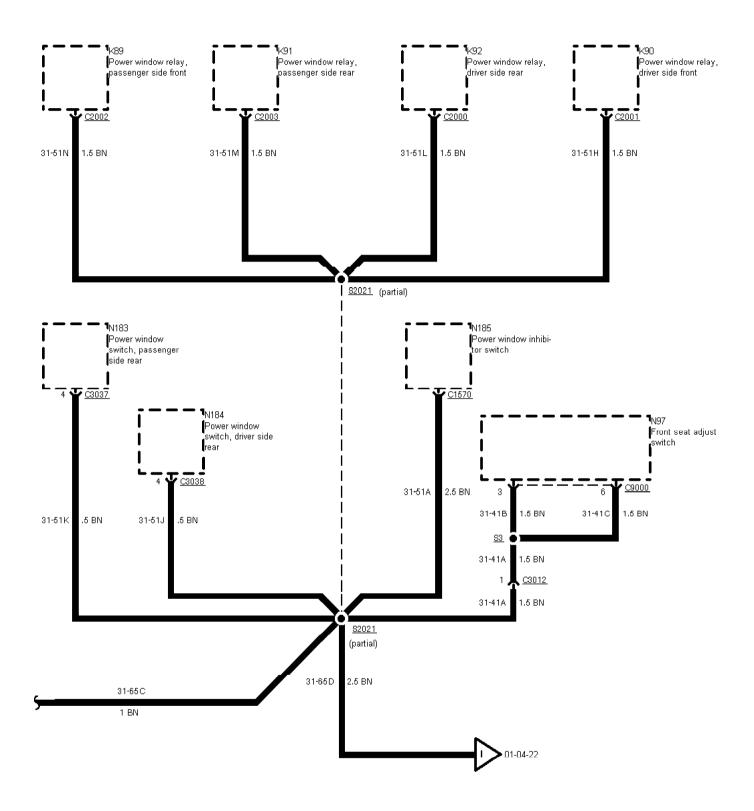

01-04-017, Earth Distribution, Earth G1002, Cabriolet

Printed by BoltPDF (c) NCH Software. Free for non-commercial use only.

01-04-020 , Earth Distribution , Earth G1002 Anti-theft without central door locking Except RS Cosworth, as of 95

Printed by BoltPDF (c) NCH Software. Free for non-commercial use only.

01-04-023 , Earth Distribution , Earth G1002, except RS Cosworth

Printed by BoltPDF (c) NCH Software. Free for non-commercial use only.