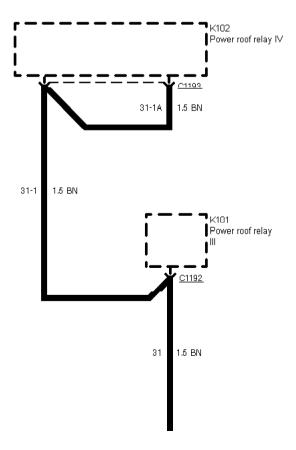

01-04-044, Earth Distribution, Earth G1028 Cabriolet

Earth G1046 RS Cosworth

Printed by BoltPDF (c) NCH Software. Free for non-commercial use only.

Cabriolet, RS Cosworth

01-04-046, Earth Distribution, Earth G1046, except van Lower option content Diesel/Carburettor models