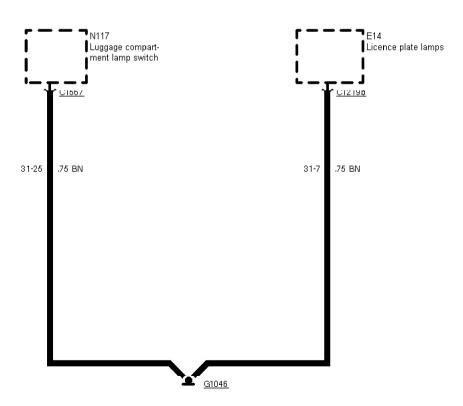

01-04-044, Earth Distribution, Earth G1028 Cabriolet

Earth G1046 RS Cosworth

Printed by BoltPDF (c) NCH Software. Free for non-commercial use only.

Cabriolet, RS Cosworth

01-04-046, Earth Distribution, Earth G1046, except van Lower option content Diesel/Carburettor models