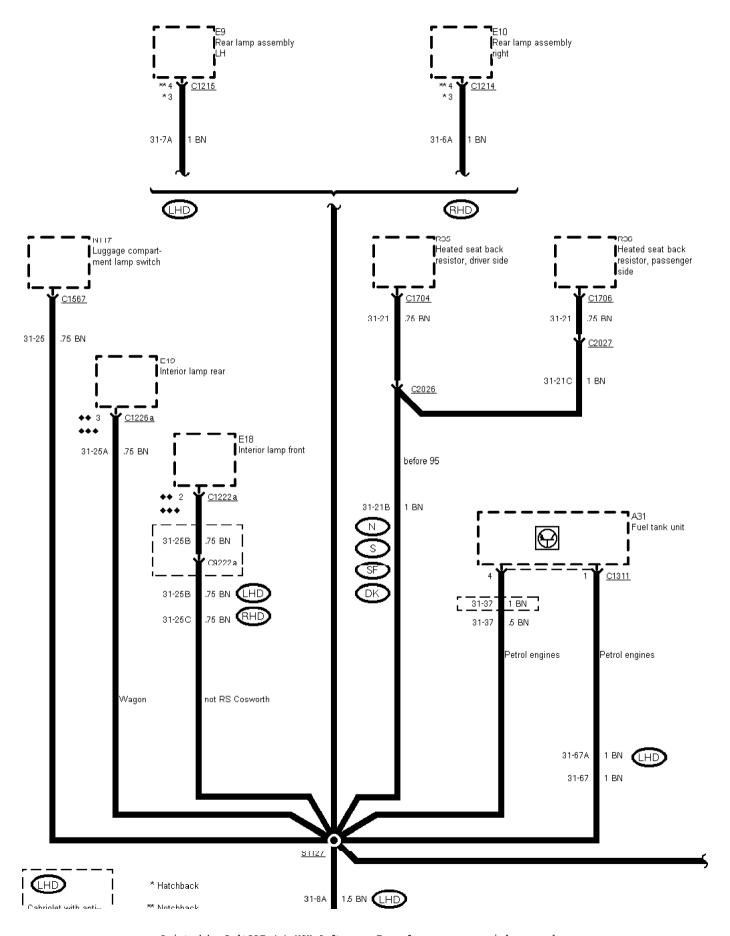

01-04-044, Earth Distribution, Earth G1028 Cabriolet

Earth G1046 RS Cosworth

Printed by BoltPDF (c) NCH Software. Free for non-commercial use only.

Cabriolet, RS Cosworth

01-04-046, Earth Distribution, Earth G1046, except van Lower option content Diesel/Carburettor models