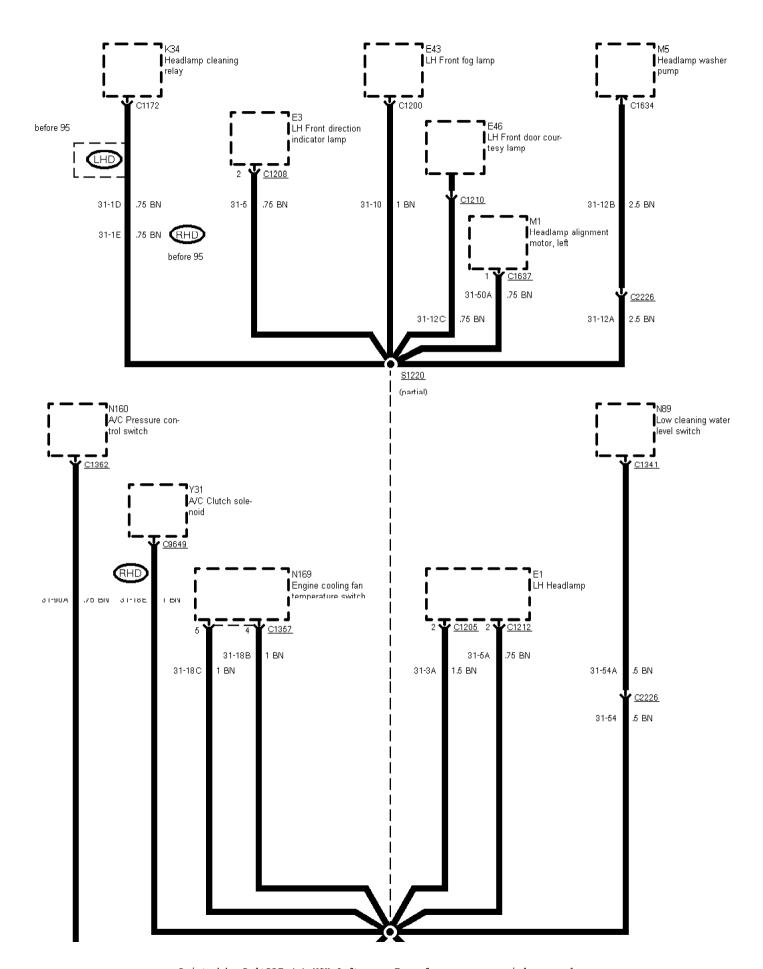

|              | 31-9C |
|--------------|-------|
| <u>S1220</u> |       |
| (partial)    | 4 BN  |

01-04-056, Earth Distribution, Earth G1090 RS Cosworth

Printed by BoltPDF (c) NCH Software. Free for non-commercial use only.