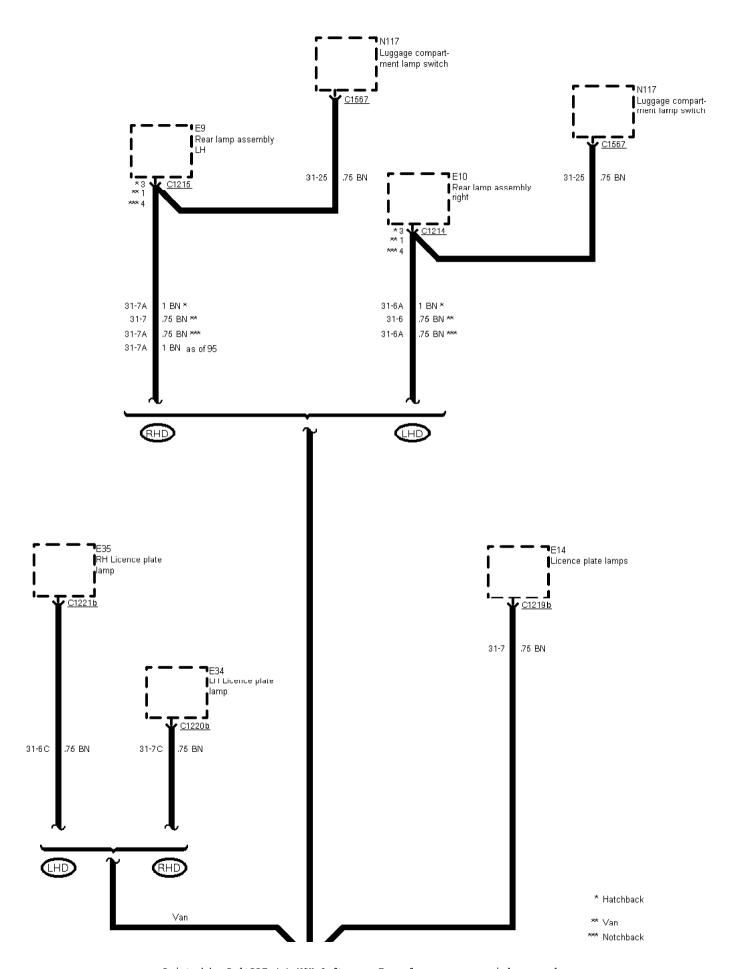

01-04-051, Earth Distribution, Earth G1072 Except RS Cosworth

Printed by BoltPDF (c) NCH Software. Free for non-commercial use only.

01-04-052, Earth Distribution, Earth G1075 RS Cosworth

Earth G1076 Without air conditioning