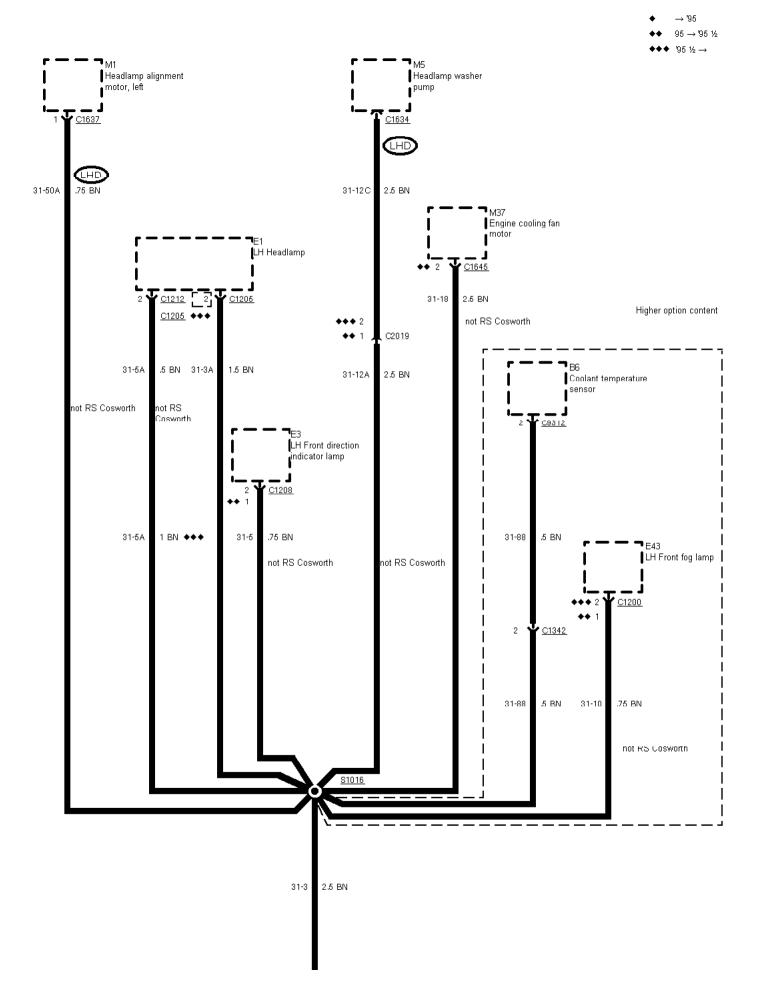

01-04-042, Earth Distribution, Earth G1022

Printed by BoltPDF (c) NCH Software. Free for non-commercial use only.

01-04-043, Earth Distribution, Earth G1024 Cabriolet

Earth G1025 Cabriolet

Printed by BoltPDF (c) NCH Software. Free for non-commercial use only.

01-04-044, Earth Distribution, Earth G1028 Cabriolet

Earth G1046 RS Cosworth

Printed by BoltPDF (c) NCH Software. Free for non-commercial use only.

Cabriolet, RS Cosworth

01-04-046, Earth Distribution, Earth G1046, except van Lower option content Diesel/Carburettor models