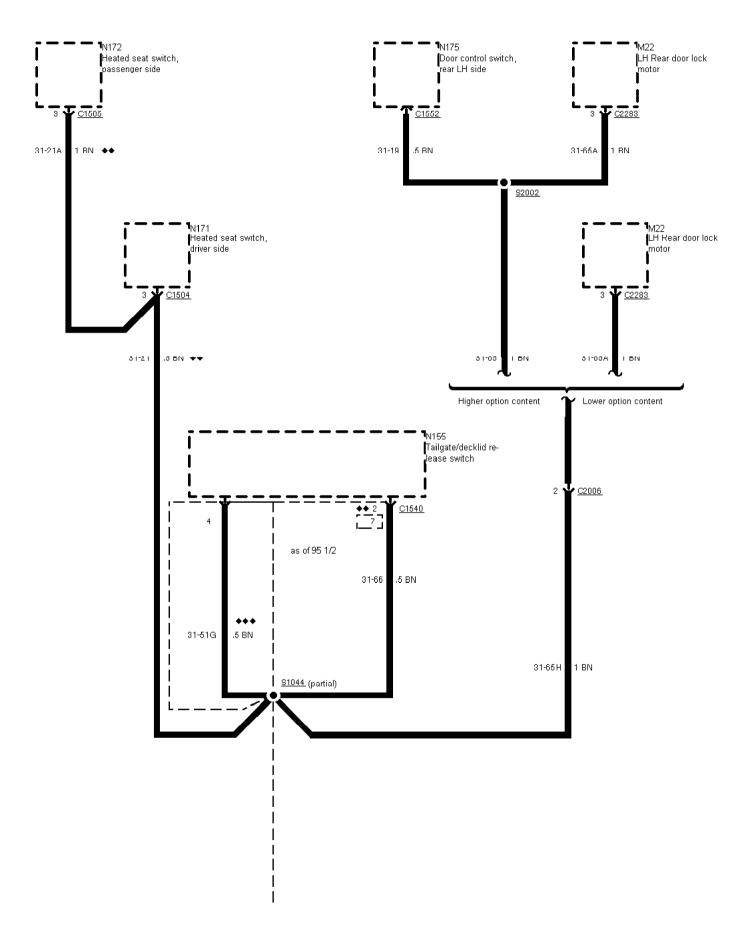

01-04-017, Earth Distribution, Earth G1002, Cabriolet

Printed by BoltPDF (c) NCH Software. Free for non-commercial use only.

01-04-020 , Earth Distribution , Earth G1002 Anti-theft without central door locking Except RS Cosworth, as of 95