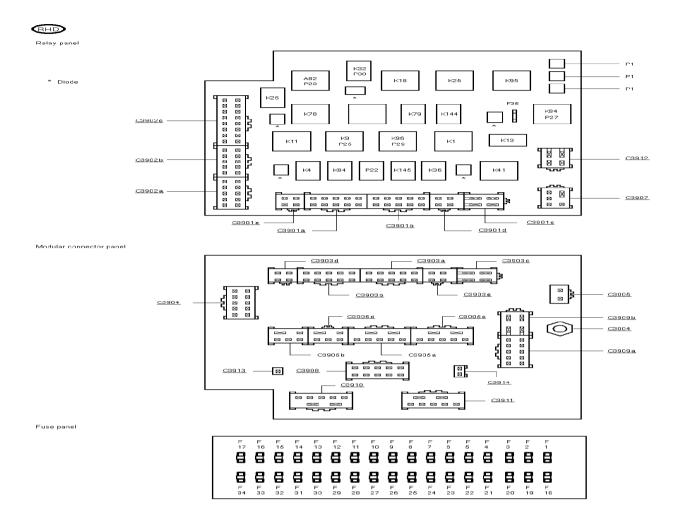

## Fuse and Relay Information

| Relay | Connector | Name of component                            |                         |
|-------|-----------|----------------------------------------------|-------------------------|
|       |           |                                              |                         |
| A82   | C1171     | Front fog lamp module                        |                         |
|       |           |                                              |                         |
| K1    | C1153     | Rear window heater relay                     |                         |
| K4    | C1159     | Fuel pump relay                              |                         |
| K5    | C1170     | Daytime running lamps relay (DTRL)           | Scandinavian            |
| K9    | C1157     | Intermittent wiper relay, rear               | Higher option content   |
| K11   | C1152     | Intermittent wiper relay, front              |                         |
| K13   | C1158     | Power hold relay                             |                         |
| K18   | C1154     | ABS Main relay                               | Except RS Cosworth      |
| K25   | C1155     | ABS Pump relay                               | Except RS Cosworth      |
| K26   | C1175     | Front fog lamp relay                         | Higher option content   |
| K32   | C1161     | A/C Wide Open Throttle (WOT) relay           |                         |
| К34   | C1172     | Headlamp cleaning relay                      | Except RS Cosworth, LHD |
| K36   | C1173     | Dip beam relay                               |                         |
| K37   | C1156     | Main beam relay                              |                         |
| K41   | C1176     | Ignition relay                               |                         |
| K78   | C1163     | Dim-dip relay I                              |                         |
| K79   | C1170     | Dim-dip relay II                             |                         |
| K80   | C1163     | Daytime running lamps relay (parking lamps)  | Scandinavian            |
| K81   | C1162     | Cold advance relay                           | Before 95               |
| K84   | C1160     | Engine run relay                             |                         |
| K94   | C1174     | Start inhibit relay                          | RS Cosworth             |
| 1400  | 01100     | Feet people rates 45.4                       | Ept DO Octoberto        |
| K96   | C1167     | Delayed interior light relay                 |                         |
| K104  | C1154     | Voltmeter relay                              | RS Coeworth             |
| K144  | C3003     | Main beam relay II                           | RHD as of 95            |
| K145  | C3016     | Main beam relay I                            | RHD as of 95            |
| P1    |           | Busbar                                       |                         |
| P22   | C1169     | Busbar for rear fog lamp                     |                         |
| P23   | C1171     | Busbar for front fog lamp                    | Except NL               |
| P24   | C1163     | Busbar LHD                                   | HD except N S           |
| P25   | C1157     | Busbar for rear window wiper relay           | Lower option content    |
| P26   | C1172     | Busbar for headlamp washer                   | RS Cosworth, LHD        |
| P27   | C1174     | Busbar for manual transmission               | manual transmission     |
| P30   | C1161     | Busbar for Diesel with A/C                   |                         |
| P31   | C1167     | Busbar for interior light w/o delay function |                         |
|       |           | Diode                                        |                         |