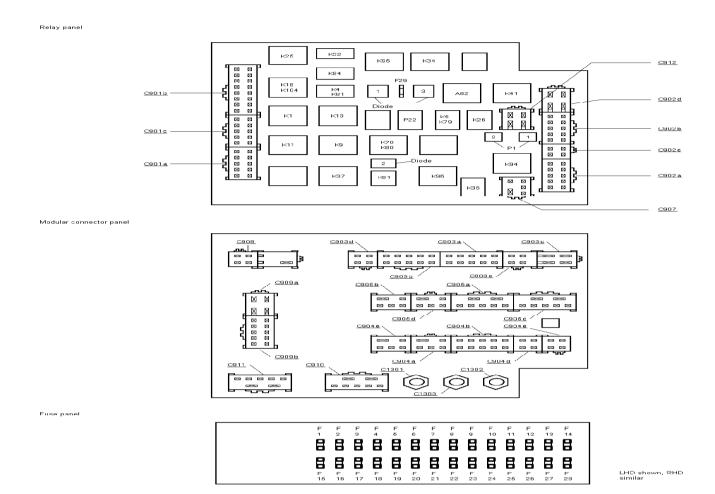

## Fuse and Relay Information

| Relay | Connector | Name of component                            |                         |
|-------|-----------|----------------------------------------------|-------------------------|
|       |           |                                              |                         |
| A82   | C1171     | Front fog lamp module                        |                         |
|       |           |                                              |                         |
| K1    | C1153     | Rear window heater relay                     |                         |
| K4    | C1159     | Fuel pump relay                              |                         |
| K5    | C1170     | Daytime running lamps relay (DTRL)           | Scandinavian            |
| K9    | C1157     | Intermittent wiper relay, rear               | Higher option content   |
| K11   | C1152     | Intermittent wiper relay, front              |                         |
| K13   | C1158     | Power hold relay                             |                         |
| K18   | C1154     | ABS Main relay                               | Except RS Cosworth      |
| K25   | C1155     | ABS Pump relay                               | Except RS Cosworth      |
| K26   | C1175     | Front fog lamp relay                         | Higher option content   |
| K32   | C1161     | A/C Wide Open Throttle (WOT) relay           |                         |
| К34   | C1172     | Headlamp cleaning relay                      | Except RS Cosworth, LHD |
| K36   | C1173     | Dip beam relay                               |                         |
| K37   | C1156     | Main beam relay                              |                         |
| K41   | C1176     | Ignition relay                               |                         |
| K78   | C1163     | Dim-dip relay I                              |                         |
| K79   | C1170     | Dim-dip relay II                             |                         |
| K80   | C1163     | Daytime running lamps relay (parking lamps)  | Scandinavian            |
| K81   | C1162     | Cold advance relay                           | Before 95               |
| K84   | C1160     | Engine run relay                             |                         |
| K94   | C1174     | Start inhibit relay                          | RS Cosworth             |
| 1400  | 01100     | Feet people rates 45.4                       | Ept DO Octoberto        |
| K96   | C1167     | Delayed interior light relay                 |                         |
| K104  | C1154     | Voltmeter relay                              | RS Coeworth             |
| K144  | C3003     | Main beam relay II                           | RHD as of 95            |
| K145  | C3016     | Main beam relay I                            | RHD as of 95            |
| P1    |           | Busbar                                       |                         |
| P22   | C1169     | Busbar for rear fog lamp                     |                         |
| P23   | C1171     | Busbar for front fog lamp                    | Except NL               |
| P24   | C1163     | Busbar LHD                                   | HD except N S           |
| P25   | C1157     | Busbar for rear window wiper relay           | Lower option content    |
| P26   | C1172     | Busbar for headlamp washer                   | RS Cosworth, LHD        |
| P27   | C1174     | Busbar for manual transmission               | manual transmission     |
| P30   | C1161     | Busbar for Diesel with A/C                   |                         |
| P31   | C1167     | Busbar for interior light w/o delay function |                         |
|       |           | Diode                                        |                         |