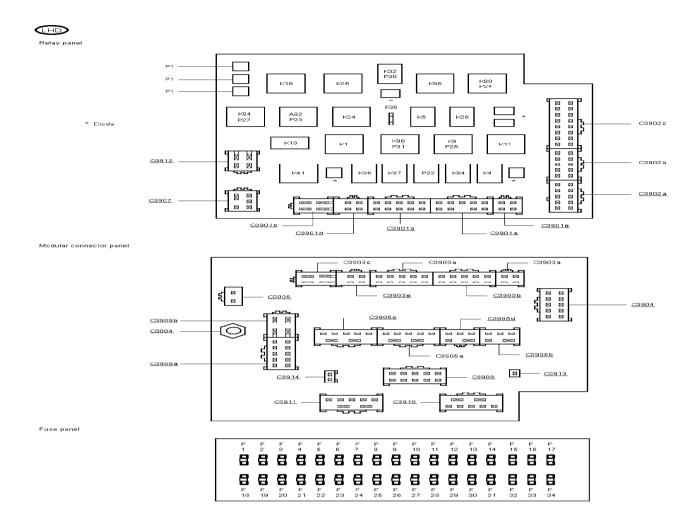

## Fuse and Relay Information

| Relay | Connector | Name of component                            |                         |
|-------|-----------|----------------------------------------------|-------------------------|
|       |           |                                              |                         |
| A82   | C1171     | Front fog lamp module                        |                         |
|       |           |                                              |                         |
| K1    | C1153     | Rear window heater relay                     |                         |
| K4    | C1159     | Fuel pump relay                              |                         |
| K5    | C1170     | Daytime running lamps relay (DTRL)           | Scandinavian            |
| K9    | C1157     | Intermittent wiper relay, rear               | Higher option content   |
| K11   | C1152     | Intermittent wiper relay, front              |                         |
| K13   | C1158     | Power hold relay                             |                         |
| K18   | C1154     | ABS Main relay                               | Except RS Cosworth      |
| K25   | C1155     | ABS Pump relay                               | Except RS Cosworth      |
| K26   | C1175     | Front fog lamp relay                         | Higher option content   |
| K32   | C1161     | A/C Wide Open Throttle (WOT) relay           |                         |
| К34   | C1172     | Headlamp cleaning relay                      | Except RS Cosworth, LHD |
| K36   | C1173     | Dip beam relay                               |                         |
| K37   | C1156     | Main beam relay                              |                         |
| K41   | C1176     | Ignition relay                               |                         |
| K78   | C1163     | Dim-dip relay I                              |                         |
| K79   | C1170     | Dim-dip relay II                             |                         |
| K80   | C1163     | Daytime running lamps relay (parking lamps)  | Scandinavian            |
| K81   | C1162     | Cold advance relay                           | Before 95               |
| K84   | C1160     | Engine run relay                             |                         |
| K94   | C1174     | Start inhibit relay                          | RS Cosworth             |
| 1400  | 01100     | Feet people rates 45.4                       | Ept DO Octoberto        |
| K96   | C1167     | Delayed interior light relay                 |                         |
| K104  | C1154     | Voltmeter relay                              | RS Coeworth             |
| K144  | C3003     | Main beam relay II                           | RHD as of 95            |
| K145  | C3016     | Main beam relay I                            | RHD as of 95            |
| P1    |           | Busbar                                       |                         |
| P22   | C1169     | Busbar for rear fog lamp                     |                         |
| P23   | C1171     | Busbar for front fog lamp                    | Except NL               |
| P24   | C1163     | Busbar LHD                                   | HD except N S           |
| P25   | C1157     | Busbar for rear window wiper relay           | Lower option content    |
| P26   | C1172     | Busbar for headlamp washer                   | RS Cosworth, LHD        |
| P27   | C1174     | Busbar for manual transmission               | manual transmission     |
| P30   | C1161     | Busbar for Diesel with A/C                   |                         |
| P31   | C1167     | Busbar for interior light w/o delay function |                         |
|       |           | Diode                                        |                         |