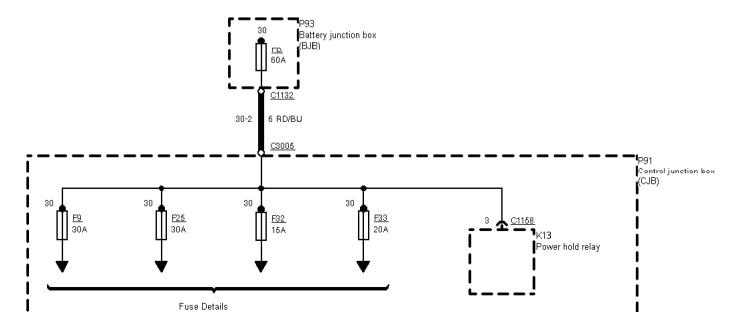

RS Cosworth RHD as of 95 Fuse FB 56

Printed by BoltPDF (c) NCH Software. Free for non-commercial use only.

\_\_\_\_

01-03-034, Fuse Details, As of 95 without RS Cosworth Fuse FA

As of 95 without R5 Cosworth Fase F5

Printed by BoltPDF (c) NCH Software. Free for non-commercial use only.

|                                                                 | <br><u> </u> |  |
|-----------------------------------------------------------------|--------------|--|
|                                                                 |              |  |
| 01-03-035 , Fuse Details , As of 95 without RS Cosworth Fuse FC |              |  |