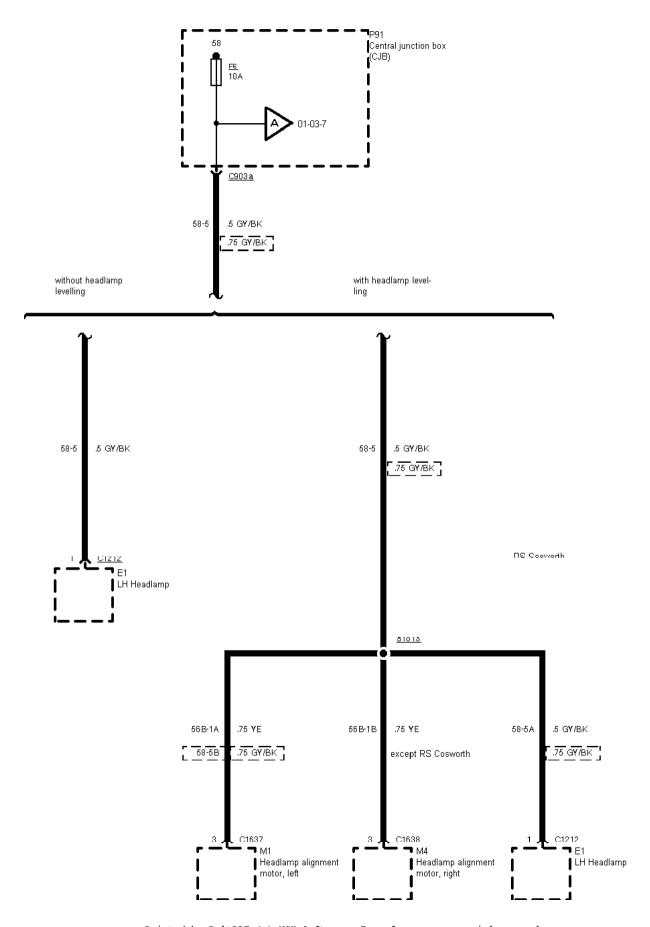

 $01\mbox{-}03\mbox{-}037$  , Fuse Details , As of 95 without RS Cosworth Fuses 1 and 3

Printed by BoltPDF (c) NCH Software. Free for non-commercial use only.

| J           | ! | . <b>_</b> J | <b>'—</b> — |                  |
|-------------|---|--------------|-------------|------------------|
| 1           | 1 | I            | l           | Iamb             |
| RH Headlamp | 1 | RH Headlamp  | I           | RH Licence plate |

01-03-038 , Fuse Details , As of 95 without RS Cosworth Fuse 3

95 1/2 →

Printed by BoltPDF (c) NCH Software. Free for non-commercial use only.

| •        |   | - |  |  | - |
|----------|---|---|--|--|---|
| <u>'</u> | - | J |  |  | J |

01-03-039 , Fuse Details , As of 95 without RS Cosworth Fuse 3

Printed by BoltPDF (c) NCH Software. Free for non-commercial use only.

 $\,$  01-03-040 , Fuse Details , As of 95 without RS Cosworth Fuses 5, 6 and 7  $\,$ 