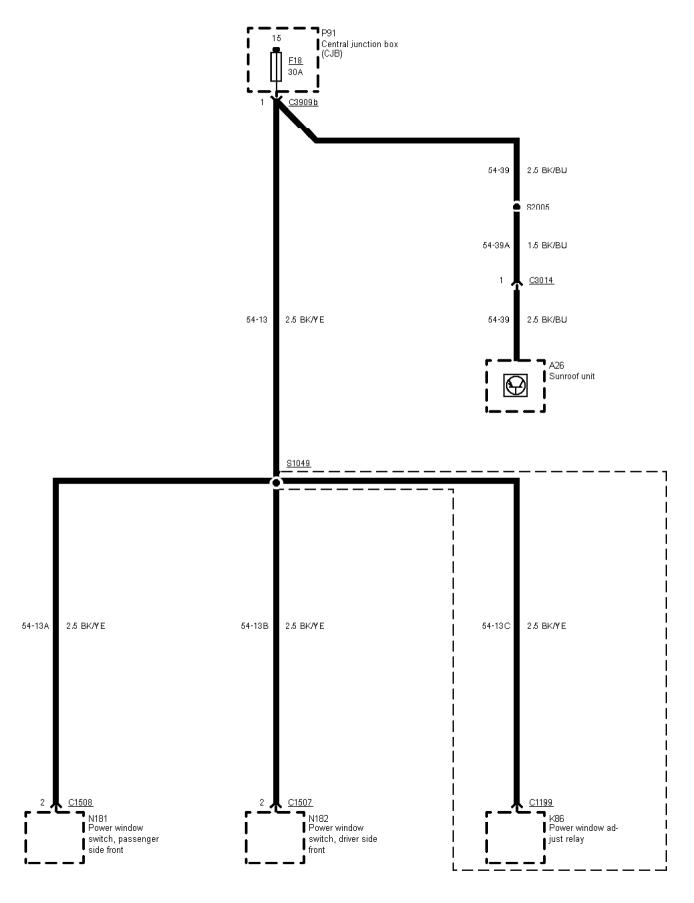

| <br>           | Power window<br>switch, driver side<br>front | <br> <br>      | Tailgate/decklid re-<br>lease switch | <br> | Power window<br>switch, passenger<br>side front | <br> | Heated seat switch,<br>driver side |
|----------------|----------------------------------------------|----------------|--------------------------------------|------|-------------------------------------------------|------|------------------------------------|
|                |                                              |                |                                      |      |                                                 |      |                                    |
| 01-03-043, Fus | e Details , As of 95 withou                  | it RS Cosworth | Fuse 8                               |      |                                                 |      |                                    |