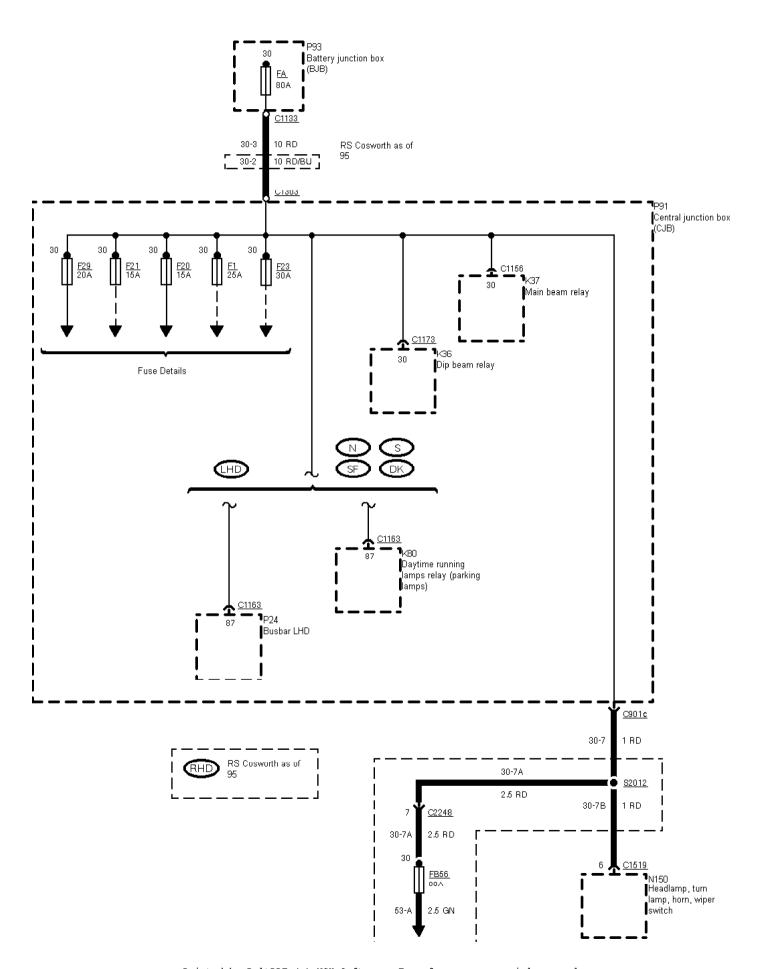

RS Cosworth RHD as of 95 Fuse FB 56

Printed by BoltPDF (c) NCH Software. Free for non-commercial use only.

\_\_\_\_

01-03-034, Fuse Details, As of 95 without RS Cosworth Fuse FA

As of 95 without R5 Cosworth Fase F5