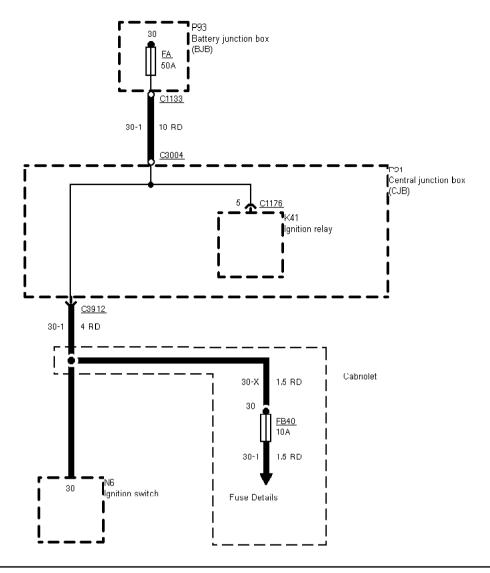

 $\rm 01\text{-}03\text{-}027$  , Fuse Details , Before 95, RS Cosworth 95 1/2 Fuse FB

Printed by BoltPDF (c) NCH Software. Free for non-commercial use only.

Printed by BoltPDF (c) NCH Software. Free for non-commercial use only.

|                                                     |                                           | !; |  |
|-----------------------------------------------------|-------------------------------------------|----|--|
|                                                     |                                           |    |  |
|                                                     |                                           |    |  |
| 11-03-031 , Fuse Details , Before 95, RS Cosworth 9 | 5 1/2 Fuses FB38 and FB39, cabriolet only |    |  |