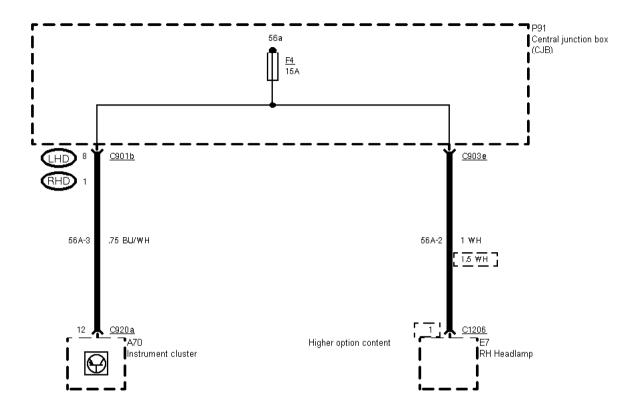

 $01\mbox{-}03\mbox{-}037$  , Fuse Details , As of 95 without RS Cosworth Fuses 1 and 3

Printed by BoltPDF (c) NCH Software. Free for non-commercial use only.

| J           | ! | . <b>_</b> J | <b>'—</b> — |                  |
|-------------|---|--------------|-------------|------------------|
| 1           | 1 | I            | l           | Iamb             |
| RH Headlamp | 1 | RH Headlamp  | I           | RH Licence plate |