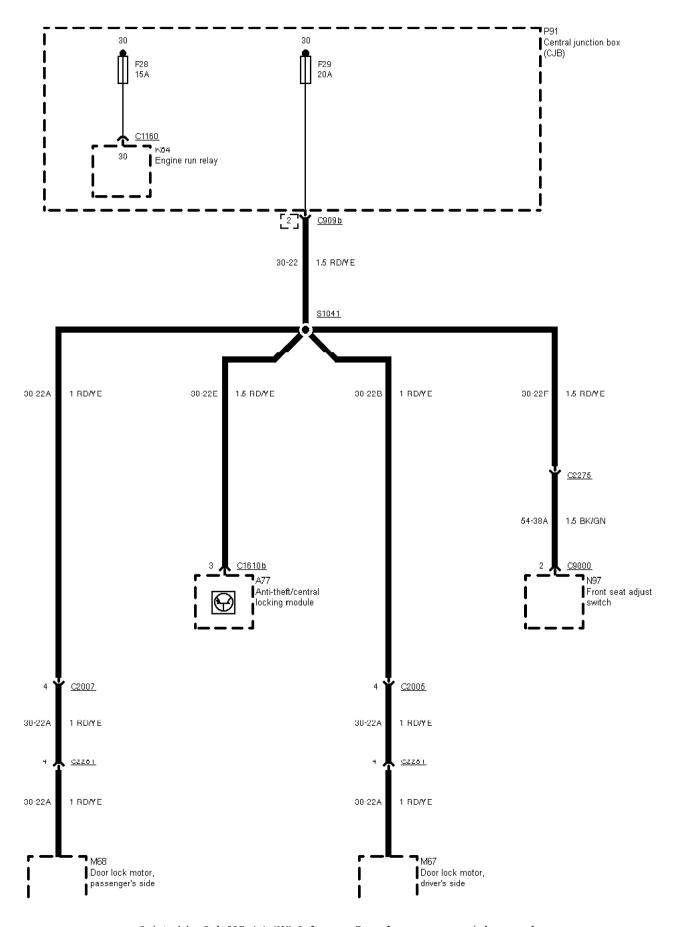

b> | J |   | <u></u> |

01-03-021, Fuse Details, Before 95, RS Cosworth 95 1/2 Fuse 22



- \* Cabriolet, RS Cosworth
- \* \* Cabriolet

01-03-022 , Fuse Details , Before 95, RS Cosworth 95 1/2 Fuse 23



Before 95, RS Cosworth 95 1/2 Fuses 24 and 25



Printed by BoltPDF (c) NCH Software. Free for non-commercial use only.





01-03-023 , Fuse Details , Before 95, RS Cosworth 95 1/2 Fuses 26 and 27



Printed by BoltPDF (c) NCH Software. Free for non-commercial use only.

Y49 Exhaust gas recirculation (EGR) solenoid valve (vacuum)



• R25 │LH windscreen wash-| er jet heater

01-03-024 , Fuse Details , Before 95, RS Cosworth 95 1/2 Fuse 27



Printed by BoltPDF (c) NCH Software. Free for non-commercial use only.





01-03-025, Fuse Details, Before 95, RS Cosworth 95 1/2 Fuses 28 and 29



Printed by BoltPDF (c) NCH Software. Free for non-commercial use only.

| 01-03-026, Fuse Details, Before 95, RS Cosworth 95 1/2 Fuse F | A |  |  |
|---------------------------------------------------------------|---|--|--|



Printed by BoltPDF (c) NCH Software. Free for non-commercial use only.

|   | Fus | e D | etail | s |   | - 1 |
|---|-----|-----|-------|---|---|-----|
|   |     |     |       |   |   |     |
|   |     |     |       |   |   | - 1 |
| _ |     | _   | _     | _ | _ |     |

 $\rm 01\text{-}03\text{-}027$  , Fuse Details , Before 95, RS Cosworth 95 1/2 Fuse FB



Printed by BoltPDF (c) NCH Software. Free for non-commercial use only.













Printed by BoltPDF (c) NCH Software. Free for non-commercial use only.

|