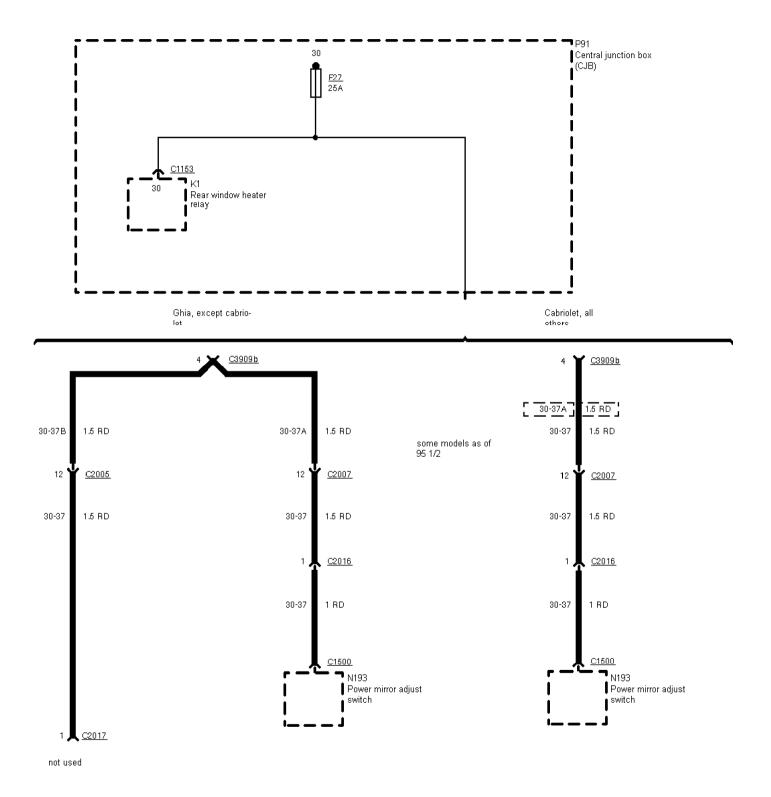

| <br>           | Power window<br>switch, driver side<br>front | <br> <br>      | Tailgate/decklid re-<br>lease switch | <br> | Power window<br>switch, passenger<br>side front | <br> | Heated seat switch,<br>driver side |
|----------------|----------------------------------------------|----------------|--------------------------------------|------|-------------------------------------------------|------|------------------------------------|
|                |                                              |                |                                      |      |                                                 |      |                                    |
| 01-03-043, Fus | e Details , As of 95 withou                  | it RS Cosworth | Fuse 8                               |      |                                                 |      |                                    |