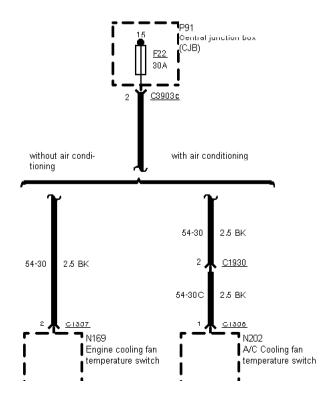

As of 95 without RS Cosworth Fuse FD

Printed by BoltPDF (c) NCH Software. Free for non-commercial use only.

| <br> | [A/C Relay |          | Engine cooling fan<br>relay |
|------|------------|----------|-----------------------------|
|      | J          | <b>!</b> | J                           |