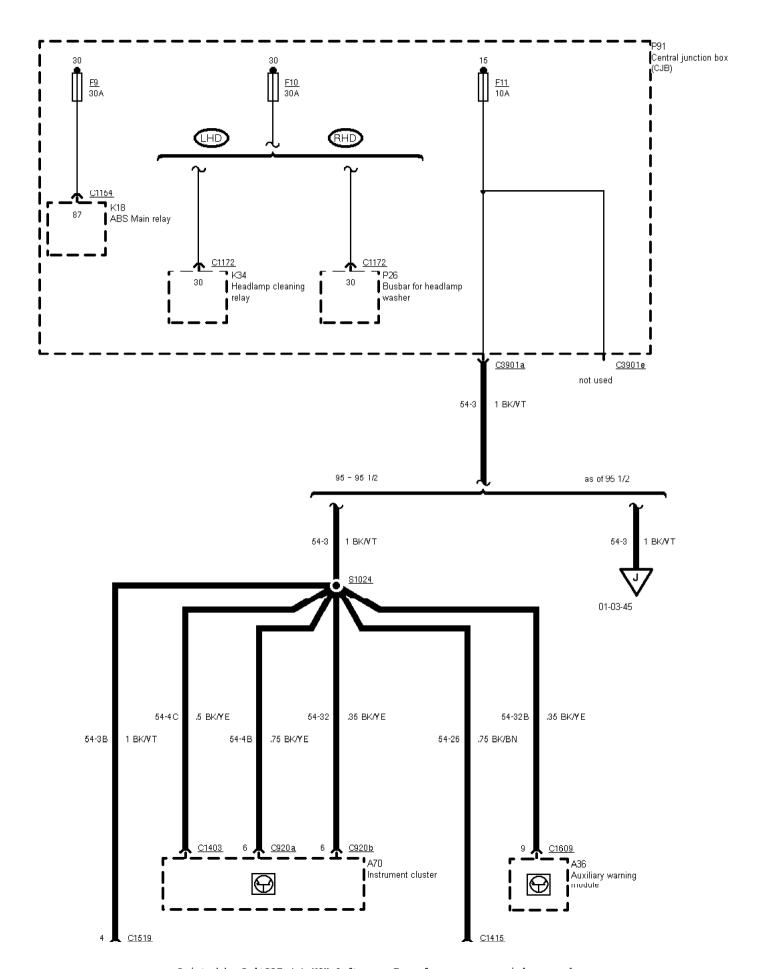

01-03-045, Fuse Details, As of 95 without RS Cosworth Fuse 11 as of 95 1/2

Printed by BoltPDF (c) NCH Software. Free for non-commercial use only.

|                                                        | I— — — J  |  |
|--------------------------------------------------------|-----------|--|
|                                                        |           |  |
|                                                        |           |  |
| 01-03-046 , Fuse Details , As of 95 without RS Coswort | h Fuse 12 |  |
|                                                        |           |  |
|                                                        |           |  |
|                                                        |           |  |