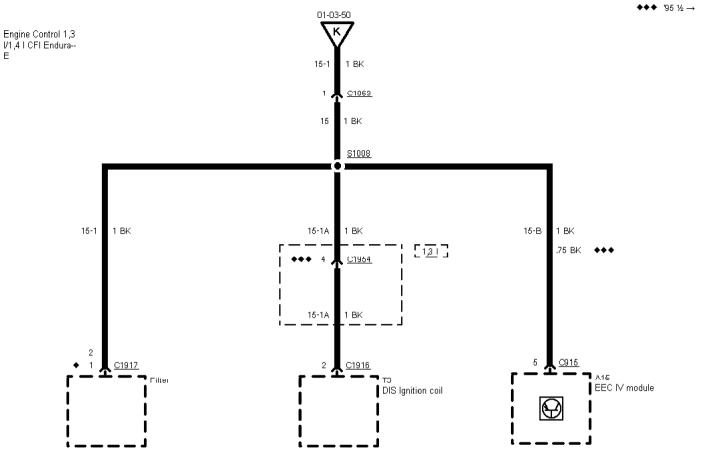

Engine Control 2,0 I EFI

As of 95 without RS Cosworth Fuse 16

Engine Control 1,8

Printed by BoltPDF (c) NCH Software. Free for non-commercial use only.

| !<br> | i | i        | i |      |
|-------|---|----------|---|------|
|       |   | <u> </u> |   | <br> |