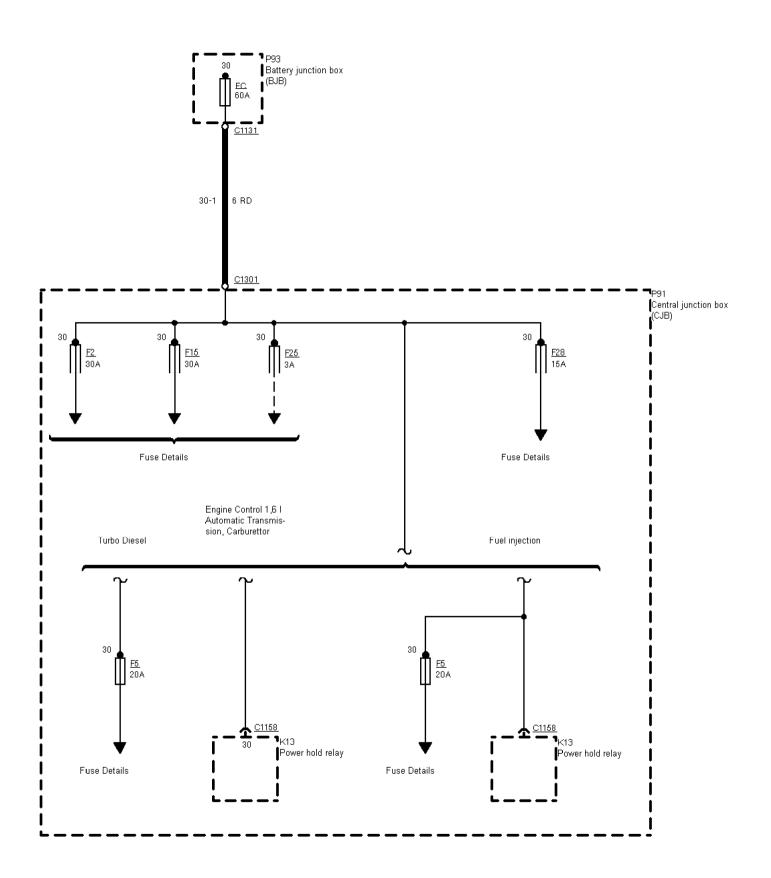

01-03-039 , Fuse Details , As of 95 without RS Cosworth Fuse 3

Printed by BoltPDF (c) NCH Software. Free for non-commercial use only.

 $\,$  01-03-040 , Fuse Details , As of 95 without RS Cosworth Fuses 5, 6 and 7  $\,$ 