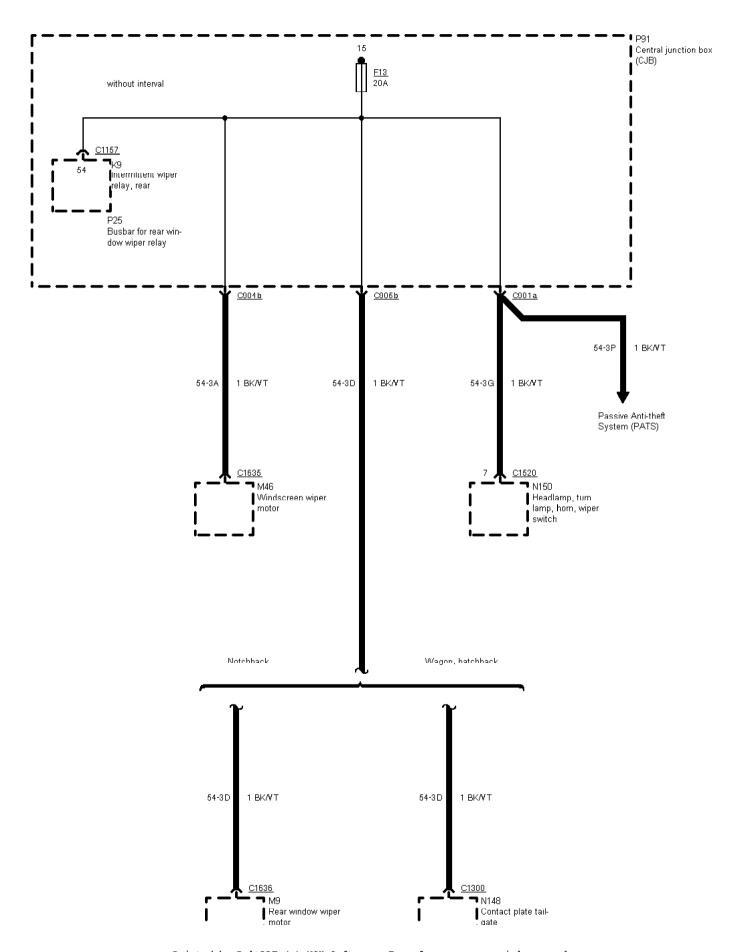

01-03-039 , Fuse Details , As of 95 without RS Cosworth Fuse 3

Printed by BoltPDF (c) NCH Software. Free for non-commercial use only.

 $\,$  01-03-040 , Fuse Details , As of 95 without RS Cosworth Fuses 5, 6 and 7  $\,$ 