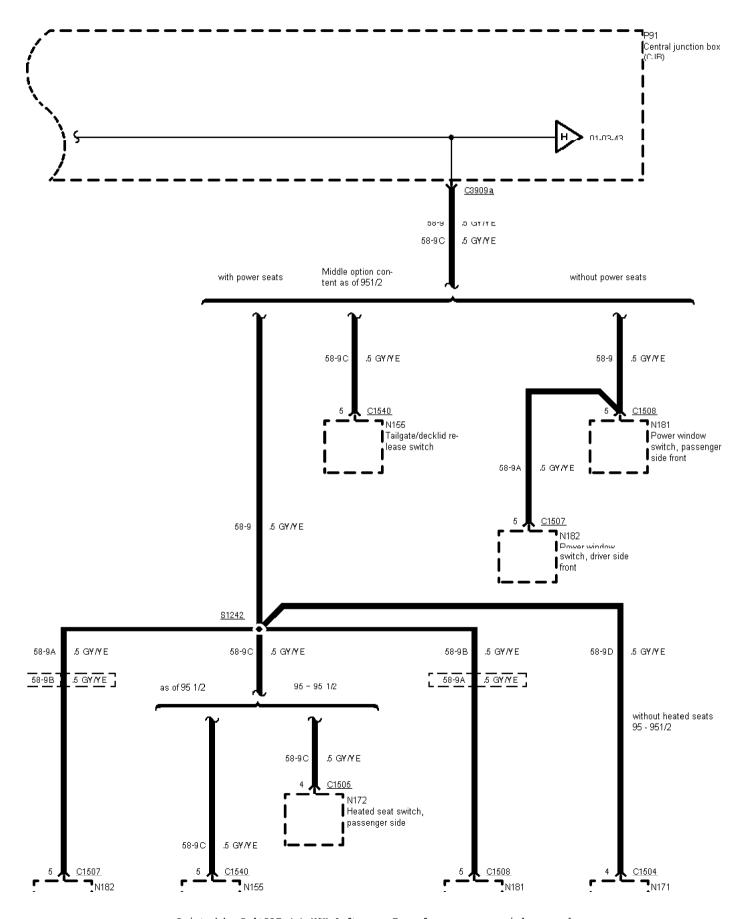

| <br>           | Power window<br>switch, driver side<br>front | <br> <br>      | Tailgate/decklid re-<br>lease switch | <br> | Power window<br>switch, passenger<br>side front | <br> | Heated seat switch,<br>driver side |
|----------------|----------------------------------------------|----------------|--------------------------------------|------|-------------------------------------------------|------|------------------------------------|
|                |                                              |                |                                      |      |                                                 |      |                                    |
| 01-03-043, Fus | e Details , As of 95 withou                  | it RS Cosworth | Fuse 8                               |      |                                                 |      |                                    |