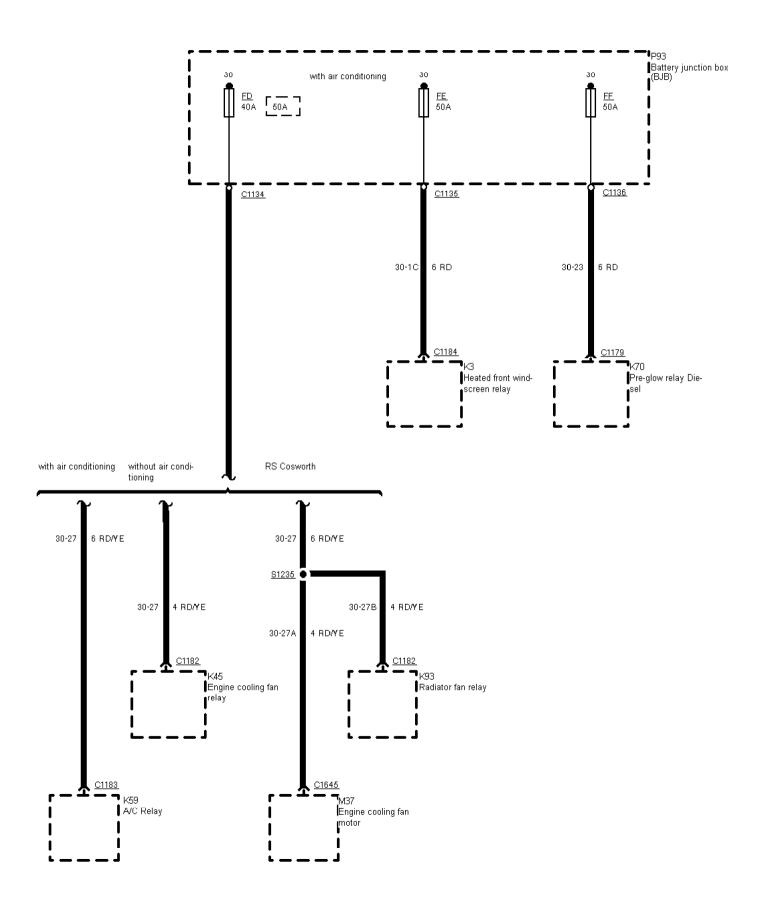

As of 95 without RS Cosworth Fuse FD

Printed by BoltPDF (c) NCH Software. Free for non-commercial use only.

| <br> | [A/C Relay |          | Engine cooling fan<br>relay |
|------|------------|----------|-----------------------------|
|      | J          | <b>!</b> | J                           |

01-03-036, Fuse Details, As of 95 without RS Cosworth Fuse FD

As of 95 without RS Cosworth Fuses FE and FF

Printed by BoltPDF (c) NCH Software. Free for non-commercial use only.

| ı       | screen relay | I       | l <sup>se</sup> |
|---------|--------------|---------|-----------------|
| <b></b> | _ J          | <b></b> | _ J             |