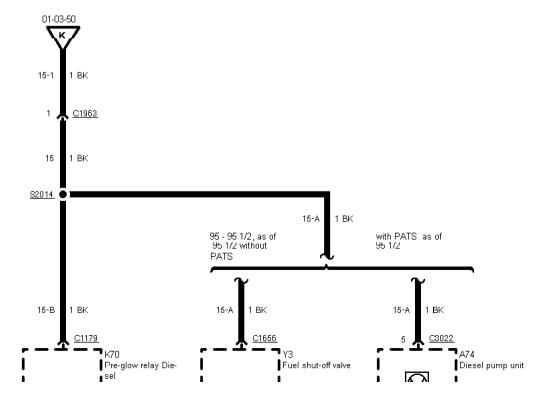

01-03-050 , Fuse Details , As of 95 without RS Cosworth Fuse 16

Printed by BoltPDF (c) NCH Software. Free for non-commercial use only.

| <u>.</u> | <br>1 |  |  |
|----------|-------|--|--|
|          | <br>- |  |  |
|          |       |  |  |
|          |       |  |  |
|          |       |  |  |
|          |       |  |  |
|          |       |  |  |