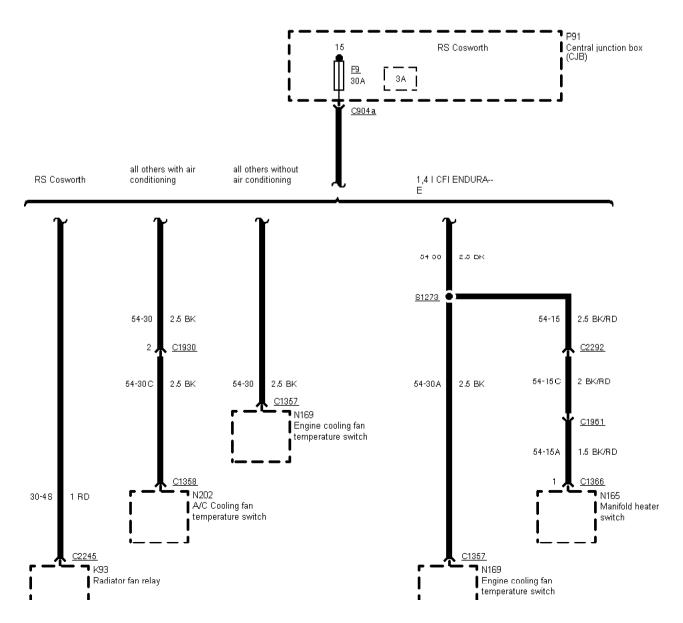

Before 95 Fuses FB41, FB42 and FB43, RS Cosworth only

Before 95 Fuses FB44 and FB53, RS Cosworth only

Printed by BoltPDF (c) NCH Software. Free for non-commercial use only.

01-03-033, Fuse Details, Before 95, RS Cosworth 95 1/2 Fuses FB54 and FB55, RS Cosworth only

RS Cosworth RHD as of 95 Fuse FB 56

Printed by BoltPDF (c) NCH Software. Free for non-commercial use only.

\_\_\_\_

01-03-034, Fuse Details, As of 95 without RS Cosworth Fuse FA

As of 95 without R5 Cosworth Fase F5