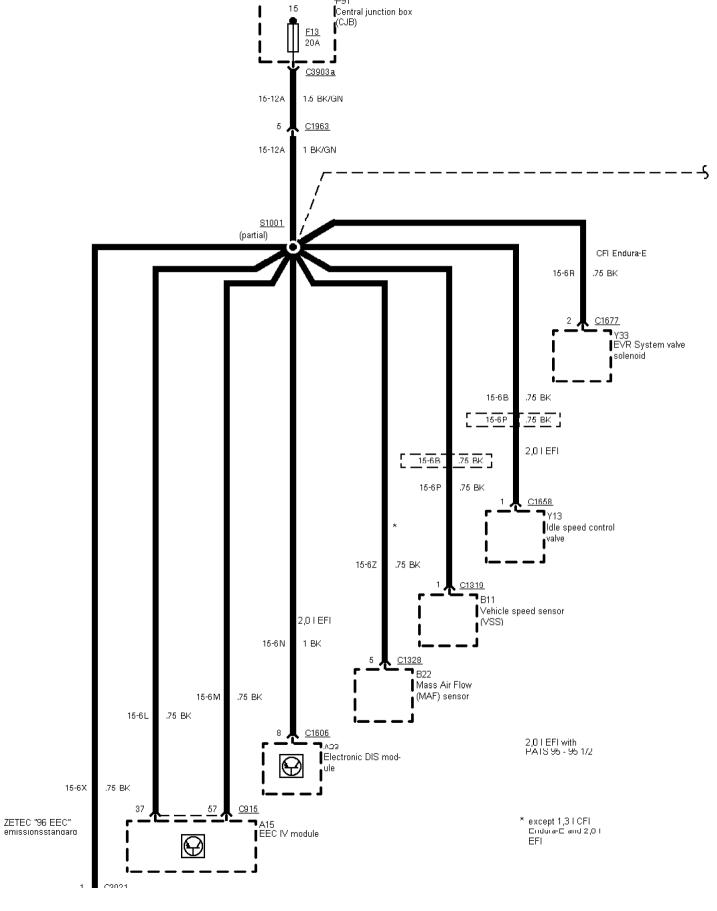

Engine Control 2,0 I EFI

As of 95 without RS Cosworth Fuse 16

Engine Control 1,8

Printed by BoltPDF (c) NCH Software. Free for non-commercial use only.

| !<br> | i | i        | i |      |
|-------|---|----------|---|------|
|       |   | <u> </u> |   | <br> |