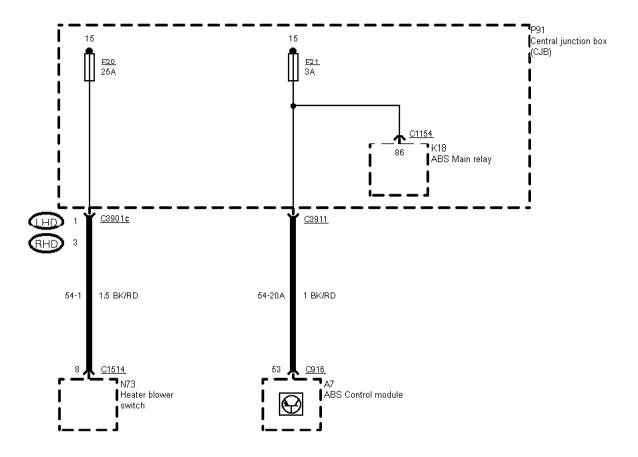

ABS Pedal travel sensor/stop lamp switch

01-03-067, Fuse Details, As of 95 without RS Cosworth Fuse 35

Printed by BoltPDF (c) NCH Software. Free for non-commercial use only.

| 01-03-068 , Fuse Details , As of | f 95 without RS Cosworth Fuses FE | 337, FB38 and FB40, cabriolet or | nly |  |
|----------------------------------|-----------------------------------|----------------------------------|-----|--|
|                                  |                                   |                                  |     |  |
|                                  |                                   |                                  |     |  |
|                                  |                                   |                                  |     |  |
|                                  |                                   |                                  |     |  |
|                                  |                                   |                                  |     |  |
|                                  |                                   |                                  |     |  |
|                                  |                                   |                                  |     |  |