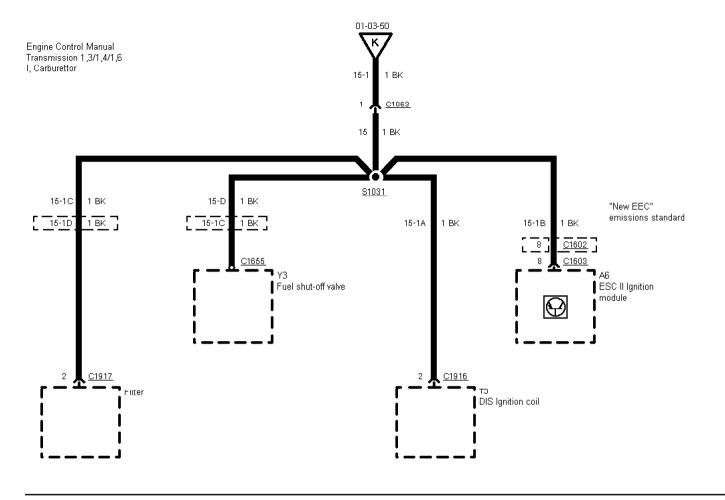

Engine Control 2,0 I EFI

As of 95 without RS Cosworth Fuse 16

Engine Control 1,8

Printed by BoltPDF (c) NCH Software. Free for non-commercial use only.

| !<br> | i | i        | i |      |
|-------|---|----------|---|------|
|       |   | <u> </u> |   | <br> |