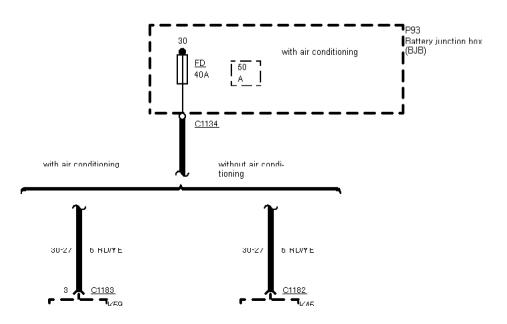

As of 95 without RS Cosworth Fuse FD

Printed by BoltPDF (c) NCH Software. Free for non-commercial use only.

| <br> | [A/C Relay |          | Engine cooling fan<br>relay |
|------|------------|----------|-----------------------------|
|      | J          | <b>!</b> | J                           |

01-03-036, Fuse Details, As of 95 without RS Cosworth Fuse FD

As of 95 without RS Cosworth Fuses FE and FF

Printed by BoltPDF (c) NCH Software. Free for non-commercial use only.

| ı       | screen relay | I       | l <sup>se</sup> |
|---------|--------------|---------|-----------------|
| <b></b> | _ J          | <b></b> | _ J             |