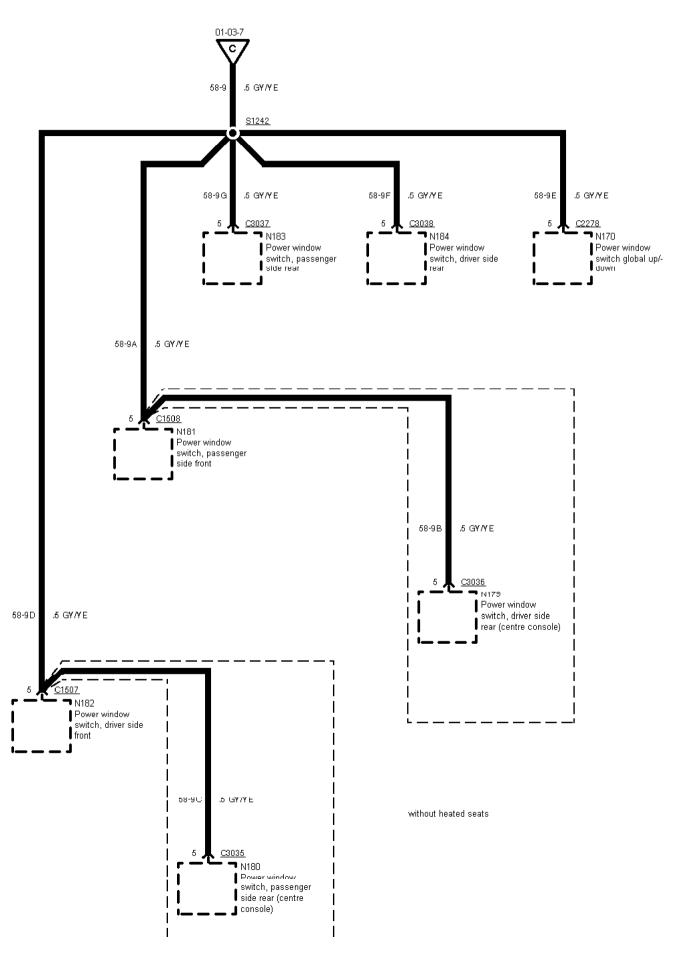

01-03-003 , Fuse Details , Before 95 1/2, RS Cosworth 95 1/2 Fuse 3

Printed by BoltPDF (c) NCH Software. Free for non-commercial use only.

01-03-004, Fuse Details, Before 95, RS Cosworth 95 1/2 Fuse 3

Printed by BoltPDF (c) NCH Software. Free for non-commercial use only.