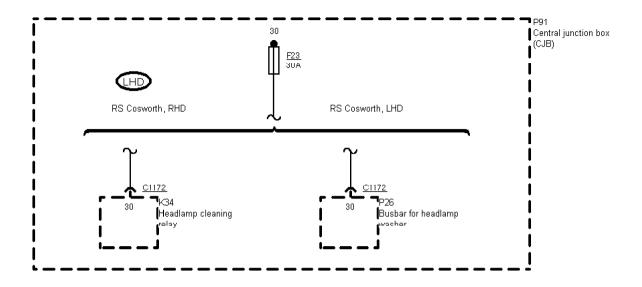

Before 95, RS Cosworth 95 1/2 Fuse 5

Printed by BoltPDF (c) NCH Software. Free for non-commercial use only.

| 01-03-007 , Fuse Details , Before 95, RS Cosworth 95 1/2 Fo | uco 6 |  |  |
|-------------------------------------------------------------|-------|--|--|
| 01-03-007 , Fuse Details , Before 35, K5 Cosworth 35 1/2 F  | use o |  |  |
|                                                             |       |  |  |
|                                                             |       |  |  |
|                                                             |       |  |  |
|                                                             |       |  |  |
|                                                             |       |  |  |
|                                                             |       |  |  |
|                                                             |       |  |  |
|                                                             |       |  |  |
|                                                             |       |  |  |
|                                                             |       |  |  |
|                                                             |       |  |  |
|                                                             |       |  |  |
|                                                             |       |  |  |
|                                                             |       |  |  |
|                                                             |       |  |  |
|                                                             |       |  |  |
|                                                             |       |  |  |
|                                                             |       |  |  |
|                                                             |       |  |  |
|                                                             |       |  |  |
|                                                             |       |  |  |
|                                                             |       |  |  |
|                                                             |       |  |  |

Printed by BoltPDF (c) NCH Software. Free for non-commercial use only.

| 01-03-008 , Fuse Details , Before 95, RS Cosworth 95 1/2 |  |  |
|----------------------------------------------------------|--|--|