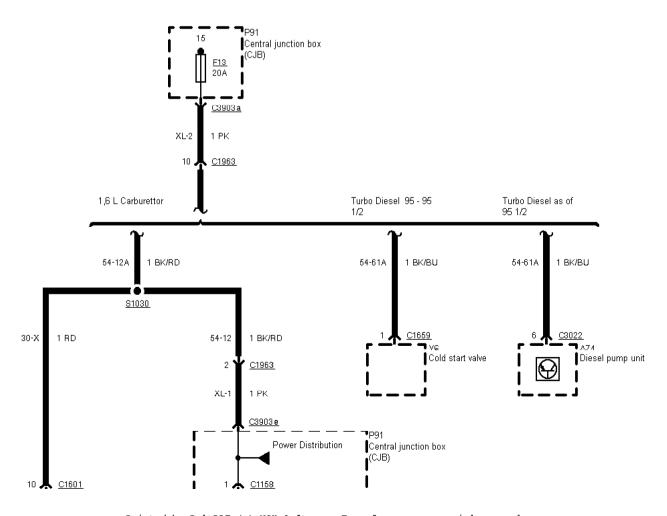

As of 95 without RS Cosworth Diesel/Carburettor models Fuse 13

Printed by BoltPDF (c) NCH Software. Free for non-commercial use only.

 ${\tt O1\text{-}O3\text{-}O47}$  , Fuse Details , As of 95 without RS Cosworth Fuse 13 With fuel injection

Printed by BoltPDF (c) NCH Software. Free for non-commercial use only.

01-03-048 , Fuse Details , As of 95 without RS Cosworth Fuse 13 With fuel injection

Printed by BoltPDF (c) NCH Software. Free for non-commercial use only.