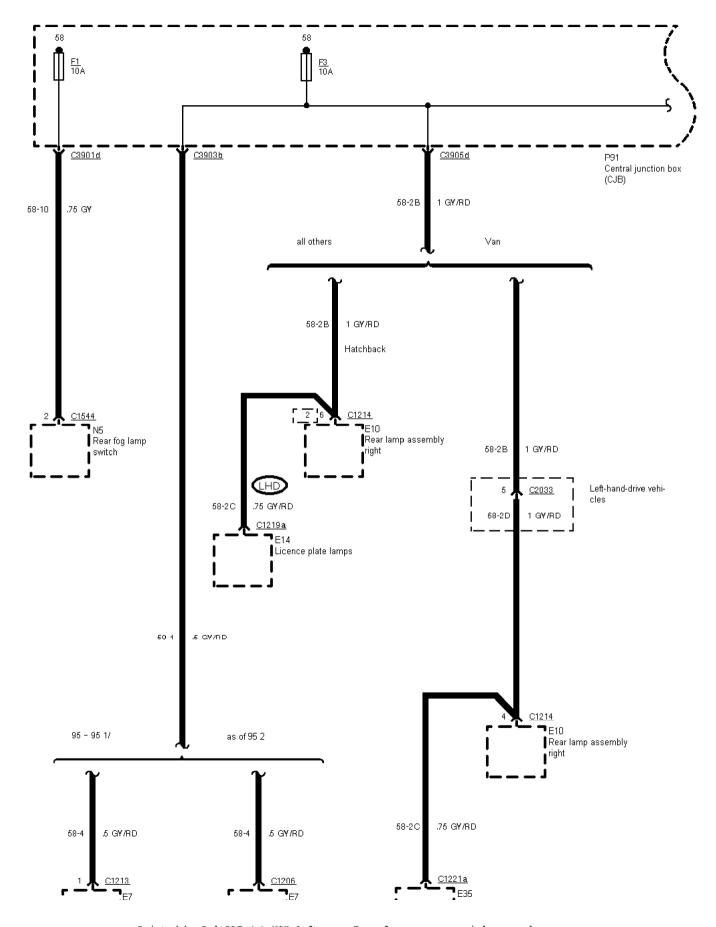

 $01\mbox{-}03\mbox{-}037$  , Fuse Details , As of 95 without RS Cosworth Fuses 1 and 3

Printed by BoltPDF (c) NCH Software. Free for non-commercial use only.

| J           | ! | . <b>_</b> J | <b>'—</b> — |                  |
|-------------|---|--------------|-------------|------------------|
| 1           | 1 | I            | l           | Iamb             |
| RH Headlamp | 1 | RH Headlamp  | I           | RH Licence plate |

01-03-038 , Fuse Details , As of 95 without RS Cosworth Fuse 3

95 1/2 →

Printed by BoltPDF (c) NCH Software. Free for non-commercial use only.

| •        |   | - |  |  | - |
|----------|---|---|--|--|---|
| <u>'</u> | - | J |  |  | J |