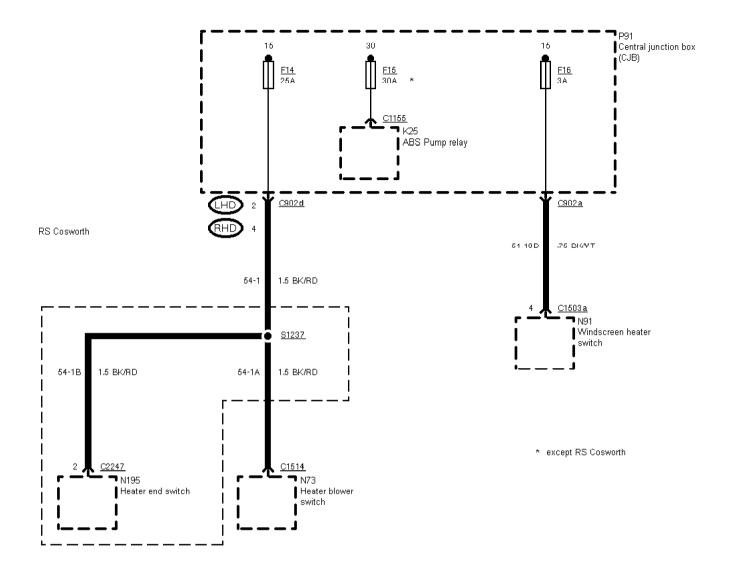

As of 95 without RS Cosworth Diesel/Carburettor models Fuse 13

Printed by BoltPDF (c) NCH Software. Free for non-commercial use only.

 ${\tt O1\text{-}O3\text{-}O47}$  , Fuse Details , As of 95 without RS Cosworth Fuse 13 With fuel injection

Printed by BoltPDF (c) NCH Software. Free for non-commercial use only.

01-03-048 , Fuse Details , As of 95 without RS Cosworth Fuse 13 With fuel injection

Printed by BoltPDF (c) NCH Software. Free for non-commercial use only.