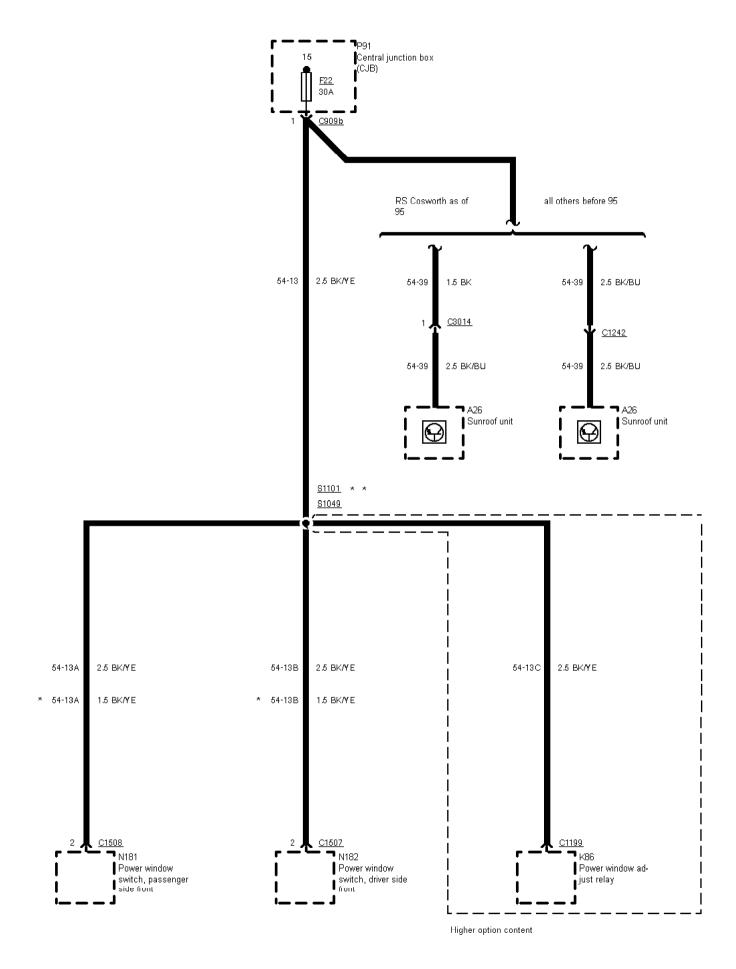

01-03-003 , Fuse Details , Before 95 1/2, RS Cosworth 95 1/2 Fuse 3

Printed by BoltPDF (c) NCH Software. Free for non-commercial use only.

01-03-004, Fuse Details, Before 95, RS Cosworth 95 1/2 Fuse 3

Printed by BoltPDF (c) NCH Software. Free for non-commercial use only.

| ļ                            | Fuel injector 1                      | ı       | Fuel injector 4 |
|------------------------------|--------------------------------------|---------|-----------------|
| 1                            | 1                                    | 1       | 1               |
| i                            | J                                    | <u></u> | J               |
|                              |                                      |         |                 |
|                              |                                      |         |                 |
|                              |                                      |         |                 |
|                              |                                      |         |                 |
| 01-03-005 , Fuse Details , E | Before 95, RS Cosworth 95 1/2 Fuse 4 |         |                 |

Before 95, RS Cosworth 95 1/2 Fuse 5

Printed by BoltPDF (c) NCH Software. Free for non-commercial use only.

| 01-03-007 , Fuse Details , Before 95, RS Cosworth 95 1/2 Fo | uco 6 |  |  |
|-------------------------------------------------------------|-------|--|--|
| 01-03-007 , Fuse Details , Before 35, K5 Cosworth 35 1/2 F  | use o |  |  |
|                                                             |       |  |  |
|                                                             |       |  |  |
|                                                             |       |  |  |
|                                                             |       |  |  |
|                                                             |       |  |  |
|                                                             |       |  |  |
|                                                             |       |  |  |
|                                                             |       |  |  |
|                                                             |       |  |  |
|                                                             |       |  |  |
|                                                             |       |  |  |
|                                                             |       |  |  |
|                                                             |       |  |  |
|                                                             |       |  |  |
|                                                             |       |  |  |
|                                                             |       |  |  |
|                                                             |       |  |  |
|                                                             |       |  |  |
|                                                             |       |  |  |
|                                                             |       |  |  |
|                                                             |       |  |  |
|                                                             |       |  |  |
|                                                             |       |  |  |