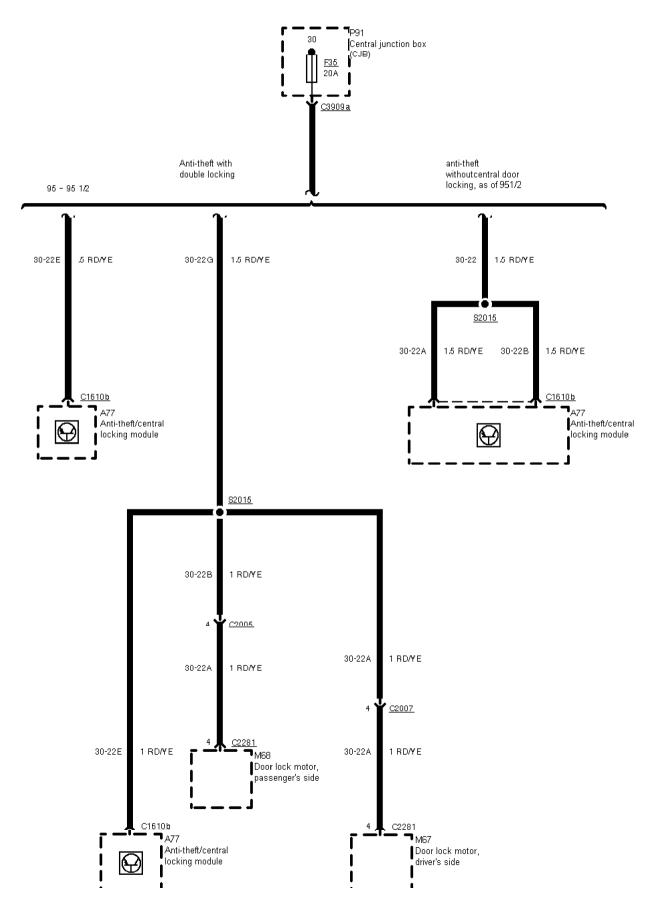

01-03-021, Fuse Details, Before 95, RS Cosworth 95 1/2 Fuse 22

- \* Cabriolet, RS Cosworth
- \* \* Cabriolet

01-03-022 , Fuse Details , Before 95, RS Cosworth 95 1/2 Fuse 23

Before 95, RS Cosworth 95 1/2 Fuses 24 and 25