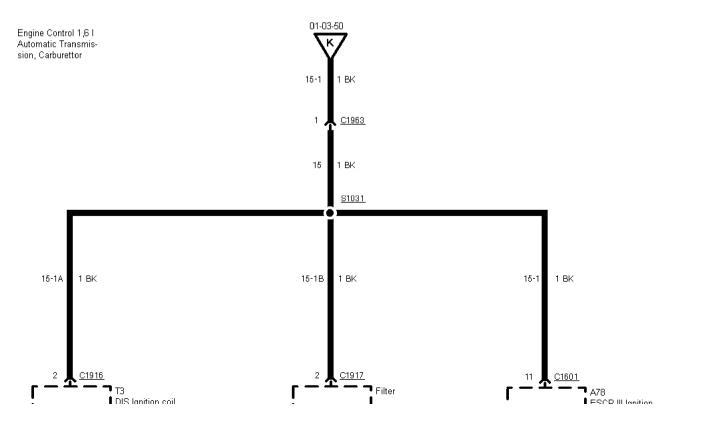

01-03-050 , Fuse Details , As of 95 without RS Cosworth Fuse 16

Printed by BoltPDF (c) NCH Software. Free for non-commercial use only.

| <u>.</u> | <br>1 |  |  |
|----------|-------|--|--|
|          | <br>- |  |  |
|          |       |  |  |
|          |       |  |  |
|          |       |  |  |
|          |       |  |  |
|          |       |  |  |