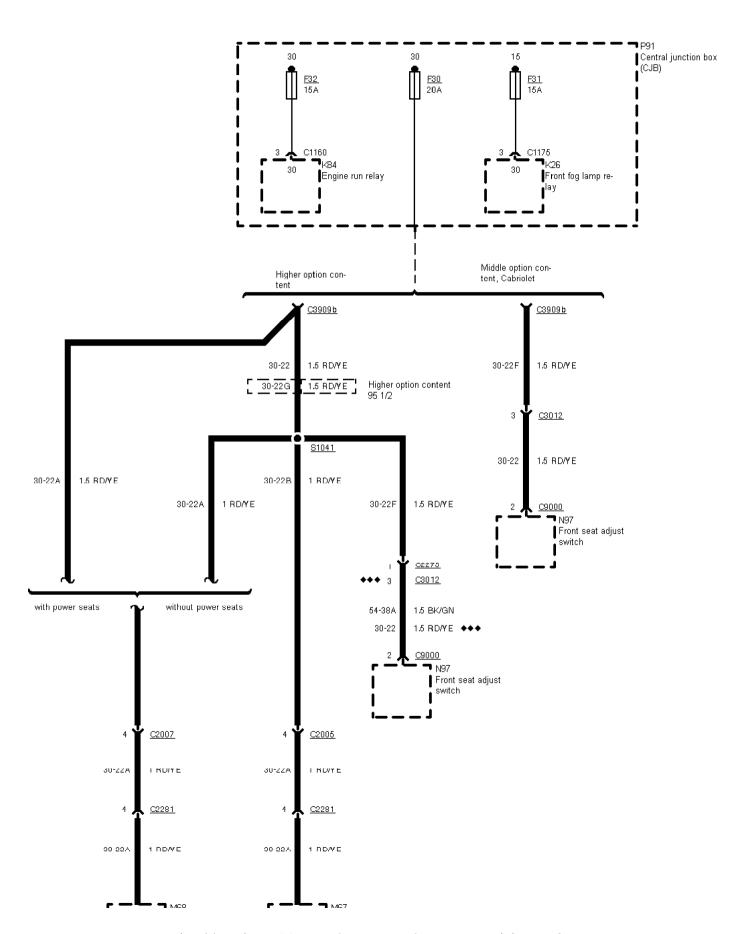

01-03-021, Fuse Details, Before 95, RS Cosworth 95 1/2 Fuse 22

- \* Cabriolet, RS Cosworth
- \* \* Cabriolet

01-03-022 , Fuse Details , Before 95, RS Cosworth 95 1/2 Fuse 23

Before 95, RS Cosworth 95 1/2 Fuses 24 and 25

Printed by BoltPDF (c) NCH Software. Free for non-commercial use only.

01-03-023 , Fuse Details , Before 95, RS Cosworth 95 1/2 Fuses 26 and 27

Printed by BoltPDF (c) NCH Software. Free for non-commercial use only.

Y49 Exhaust gas recirculation (EGR) solenoid valve (vacuum)

• R25 │LH windscreen wash-| er jet heater

01-03-024 , Fuse Details , Before 95, RS Cosworth 95 1/2 Fuse 27

Printed by BoltPDF (c) NCH Software. Free for non-commercial use only.