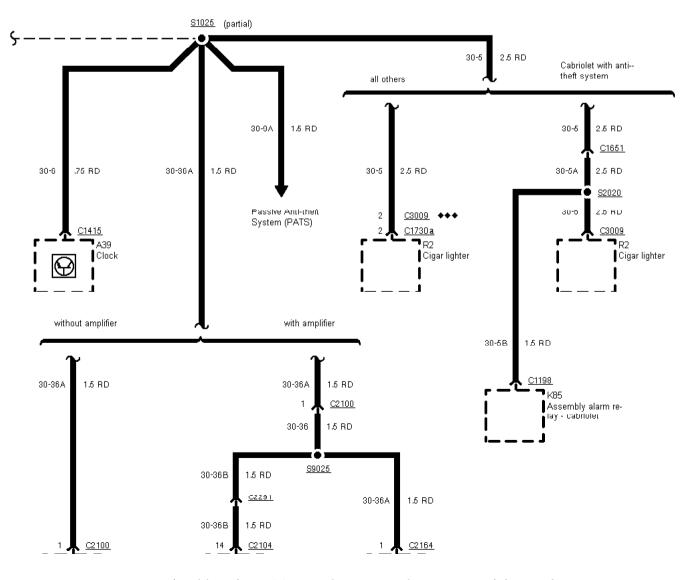

01-03-021, Fuse Details, Before 95, RS Cosworth 95 1/2 Fuse 22

- \* Cabriolet, RS Cosworth
- \* \* Cabriolet

01-03-022 , Fuse Details , Before 95, RS Cosworth 95 1/2 Fuse 23

Before 95, RS Cosworth 95 1/2 Fuses 24 and 25

Printed by BoltPDF (c) NCH Software. Free for non-commercial use only.

01-03-023 , Fuse Details , Before 95, RS Cosworth 95 1/2 Fuses 26 and 27

Printed by BoltPDF (c) NCH Software. Free for non-commercial use only.

Y49 Exhaust gas recirculation (EGR) solenoid valve (vacuum)

• R25 │LH windscreen wash-| er jet heater

01-03-024 , Fuse Details , Before 95, RS Cosworth 95 1/2 Fuse 27

Printed by BoltPDF (c) NCH Software. Free for non-commercial use only.