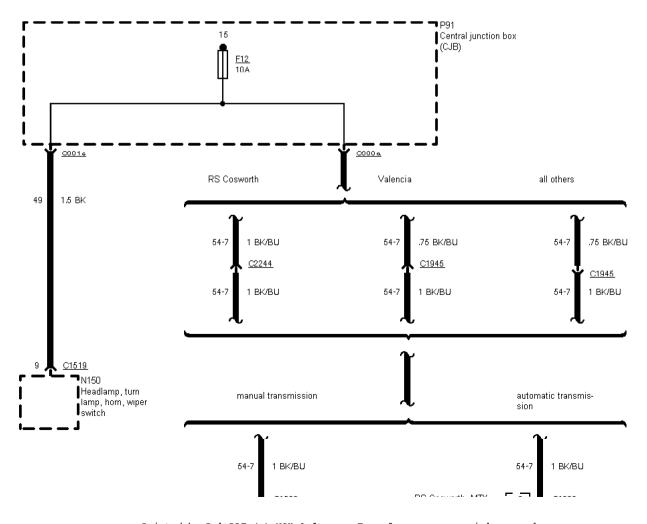

 $01\mbox{-}03\mbox{-}037$  , Fuse Details , As of 95 without RS Cosworth Fuses 1 and 3

Printed by BoltPDF (c) NCH Software. Free for non-commercial use only.

| J           | ! | . <b>_</b> J | <b>'—</b> — |                  |
|-------------|---|--------------|-------------|------------------|
| 1           | 1 | I            | l           | Iamb             |
| RH Headlamp | 1 | RH Headlamp  | I           | RH Licence plate |