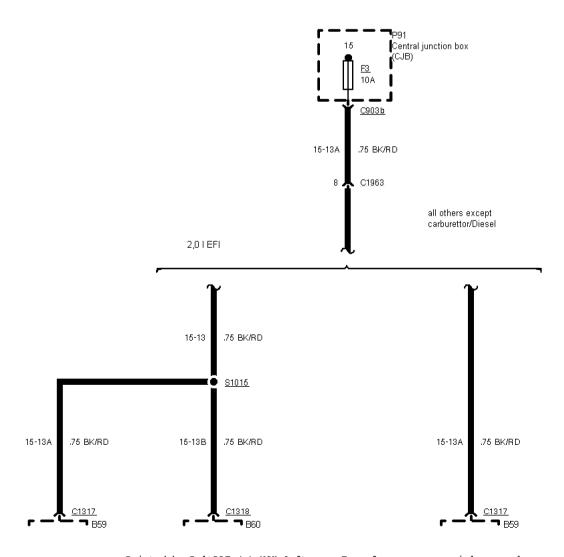

Engine Control 2,0 I EFI

As of 95 without RS Cosworth Fuse 16

Engine Control 1,8

Printed by BoltPDF (c) NCH Software. Free for non-commercial use only.

| !<br> | i | i        | i |      |
|-------|---|----------|---|------|
|       |   | <u> </u> |   | <br> |