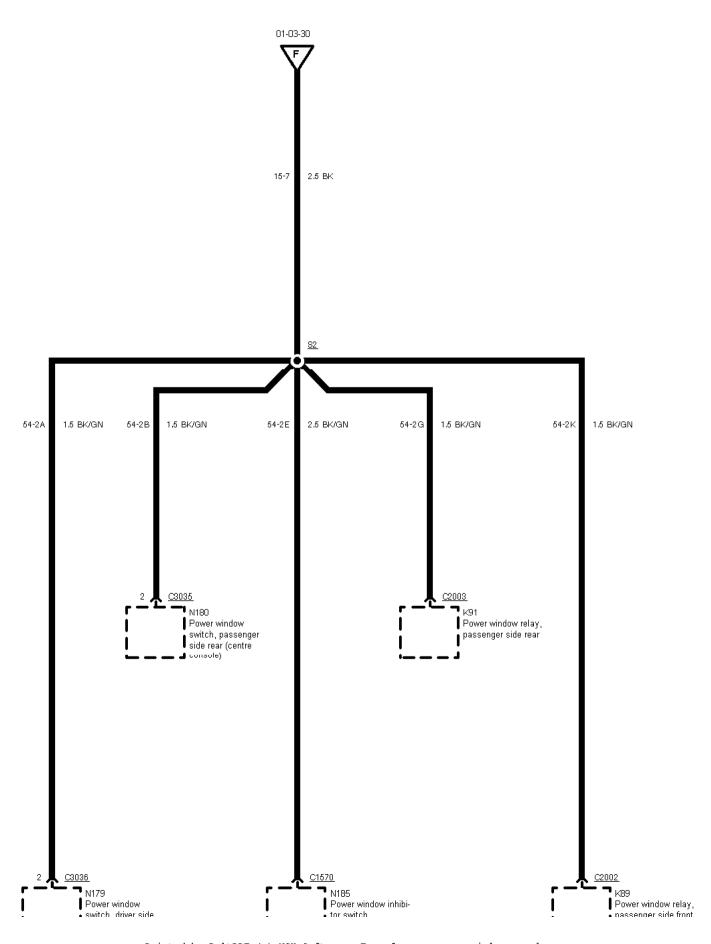

Printed by BoltPDF (c) NCH Software. Free for non-commercial use only.

| rear (centre console)                                                              | ! | , passangs, side |  |
|------------------------------------------------------------------------------------|---|------------------|--|
|                                                                                    |   |                  |  |
|                                                                                    |   |                  |  |
|                                                                                    |   |                  |  |
|                                                                                    |   |                  |  |
| 01-03-032 , Fuse Details , Before 95, RS Cosworth 95 1/2 Fuse FB40, cabriolet only |   |                  |  |