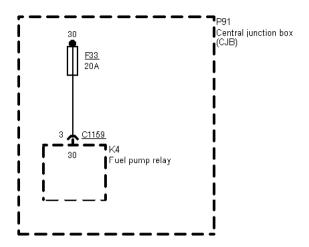

Printed by BoltPDF (c) NCH Software. Free for non-commercial use only.

01-03-014, Fuse Details, Before 95, RS Cosworth 95 1/2 Fuse 8

Fuse 9

Printed by BoltPDF (c) NCH Software. Free for non-commercial use only.