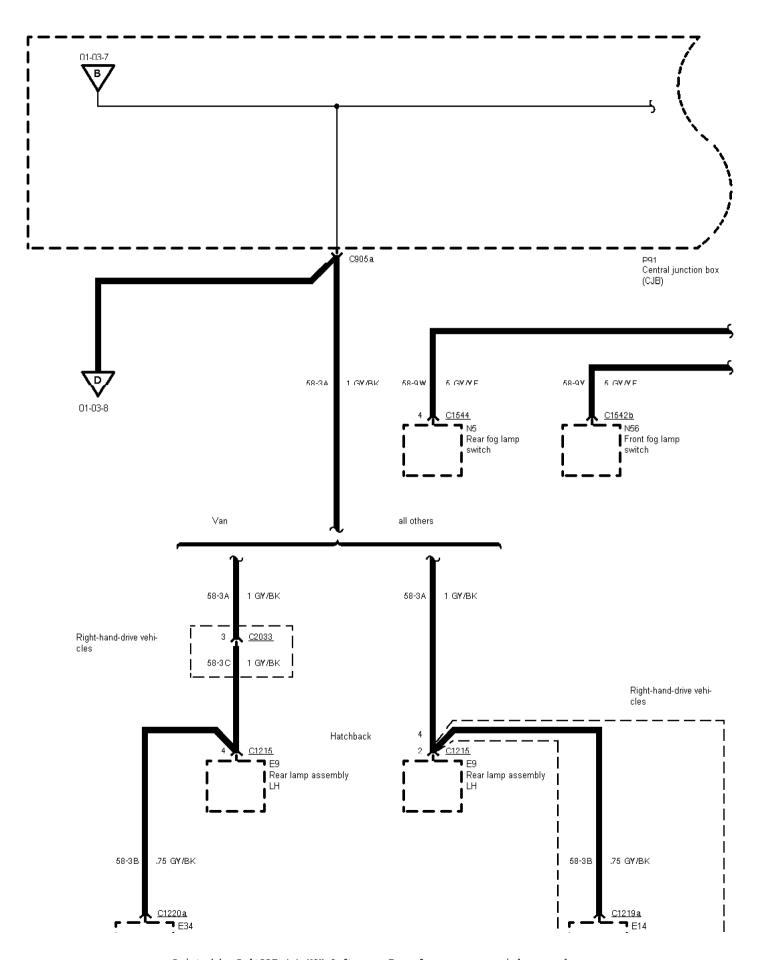

 $01\mbox{-}03\mbox{-}037$  , Fuse Details , As of 95 without RS Cosworth Fuses 1 and 3

Printed by BoltPDF (c) NCH Software. Free for non-commercial use only.

| J           | ! | . <b>_</b> J | <b>'—</b> — |                  |
|-------------|---|--------------|-------------|------------------|
| 1           | 1 | I            | l           | Iamb             |
| RH Headlamp | 1 | RH Headlamp  | I           | RH Licence plate |