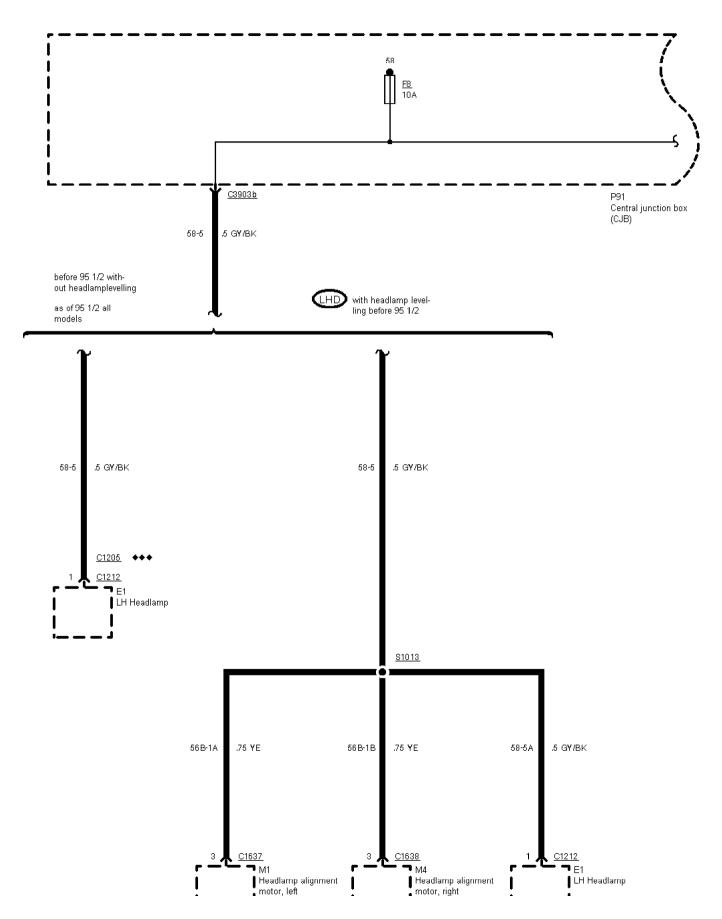

 $01\mbox{-}03\mbox{-}037$  , Fuse Details , As of 95 without RS Cosworth Fuses 1 and 3

Printed by BoltPDF (c) NCH Software. Free for non-commercial use only.

| J           | ! | . <b>_</b> J | <b>'—</b> — |                  |
|-------------|---|--------------|-------------|------------------|
| 1           | 1 | I            | l           | Iamb             |
| RH Headlamp | 1 | RH Headlamp  | I           | RH Licence plate |

01-03-038 , Fuse Details , As of 95 without RS Cosworth Fuse 3

95 1/2 →

Printed by BoltPDF (c) NCH Software. Free for non-commercial use only.

| •        |   | - |  |  | - |
|----------|---|---|--|--|---|
| <u>'</u> | - | J |  |  | J |