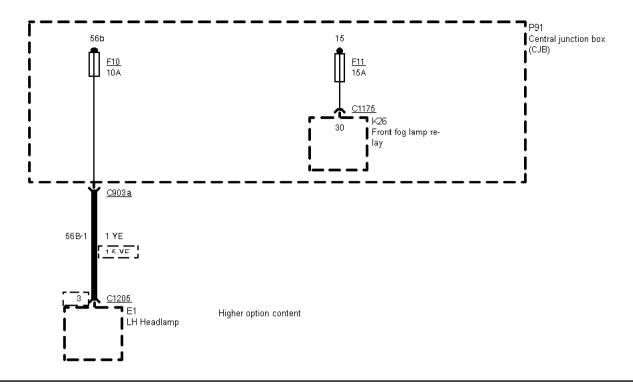

Y49 Exhaust gas recirculation (EGR) solenoid valve (vacuum)

• R25 │LH windscreen wash-| er jet heater

01-03-024 , Fuse Details , Before 95, RS Cosworth 95 1/2 Fuse 27

Printed by BoltPDF (c) NCH Software. Free for non-commercial use only.