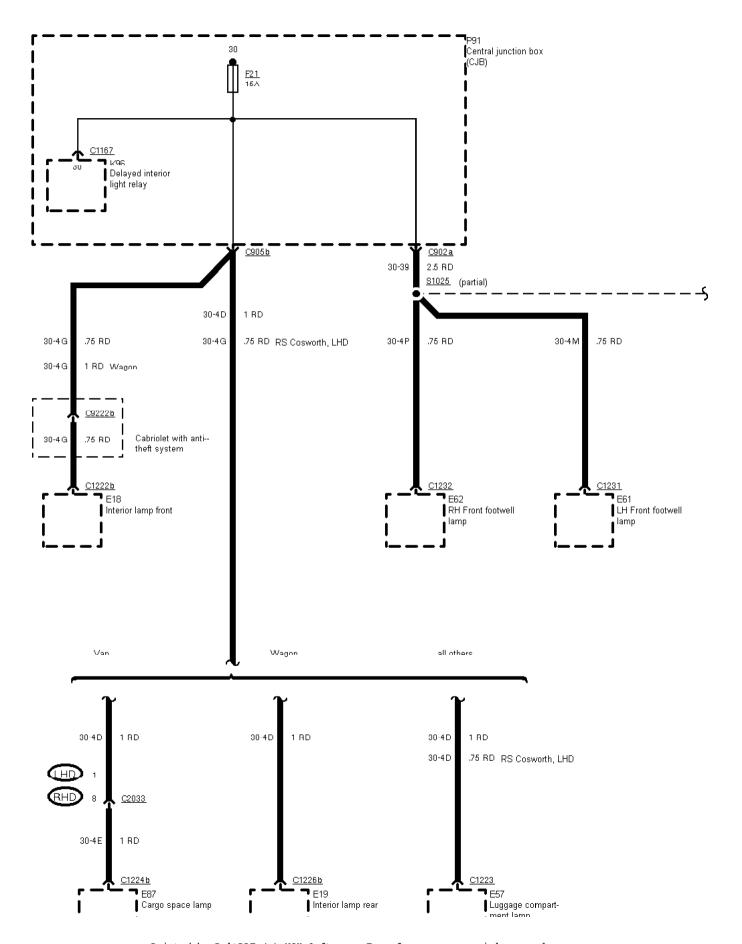

x{-}03\mbox{-}015$  , Fuse Details , Before 95, RS Cosworth 95 1/2 Fuses 10 and 11



Before 95, RS Cosworth 95 1/2 Fuse 12



Printed by BoltPDF (c) NCH Software. Free for non-commercial use only.

01-03-016, Fuse Details, Before 95, RS Cosworth 95 1/2 Fuse 13



Printed by BoltPDF (c) NCH Software. Free for non-commercial use only.

01-03-017 , Fuse Details , Before 95, RS Cosworth 95 1/2 Fuses 14, 15 and 16  $\,$ 



Before 95, RS Cosworth 95 1/2 Fuse 17



Printed by BoltPDF (c) NCH Software. Free for non-commercial use only.



01-03-018 , Fuse Details , Before 95, RS Cosworth 95 1/2 Fuses 18 and 19



Before 95, RS Cosworth 95 1/2 Fuse 20



Printed by BoltPDF (c) NCH Software. Free for non-commercial use only.







01-03-019 , Fuse Details , Before 95, RS Cosworth 95 1/2 Fuse 21



Printed by BoltPDF (c) NCH Software. Free for non-commercial use only.

| <u>                                     </u> | <u> </u> ] |  |
|----------------------------------------------|------------|--|
|                                              |            |  |
|                                              |            |  |

01-03-020 , Fuse Details , Before 95, RS Cosworth 95 1/2 Fuse 21



Printed by BoltPDF (c) NCH Software. Free for non-commercial use only.

|          | - | - |         |
|----------|---|---|---------|
| <b>!</b> | J |   | <u></u> |

01-03-021, Fuse Details, Before 95, RS Cosworth 95 1/2 Fuse 22



- \* Cabriolet, RS Cosworth
- \* \* Cabriolet

01-03-022 , Fuse Details , Before 95, RS Cosworth 95 1/2 Fuse 23



Before 95, RS Cosworth 95 1/2 Fuses 24 and 25



P