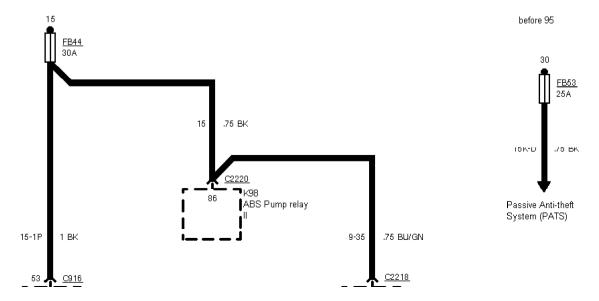

Before 95 Fuses FB41, FB42 and FB43, RS Cosworth only

Before 95 Fuses FB44 and FB53, RS Cosworth only

Printed by BoltPDF (c) NCH Software. Free for non-commercial use only.

01-03-033, Fuse Details, Before 95, RS Cosworth 95 1/2 Fuses FB54 and FB55, RS Cosworth only