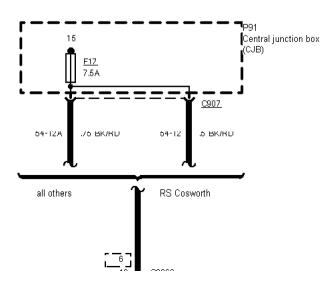

01-03-049 , Fuse Details , As of 95 without RS Cosworth Fuse 14

As of 95 without RS Cosworth Fuse 15

Printed by BoltPDF (c) NCH Software. Free for non-commercial use only.

| -     |  |
|-------|--|
| 1     |  |
| Ì     |  |
| <br>- |  |