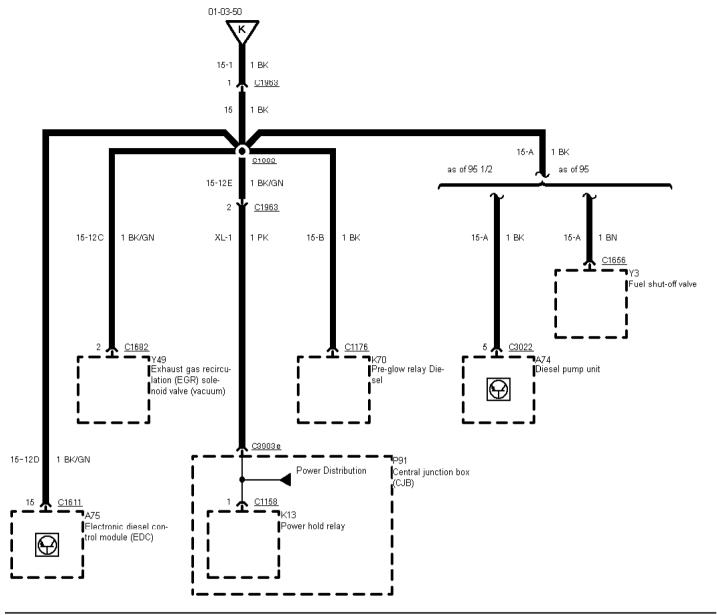

 ${\tt 01\text{-}03\text{-}051}$  , Fuse Details , As of 95, without RS Cosworth Fuse 16

As of 95 without RS Cosworth Fuse 15

Printed by BoltPDF (c) NCH Software. Free for non-commercial use only.

 ${\tt 01\text{-}03\text{-}052}$  , Fuse Details , As of 95 without RS Cosworth Fuse 16