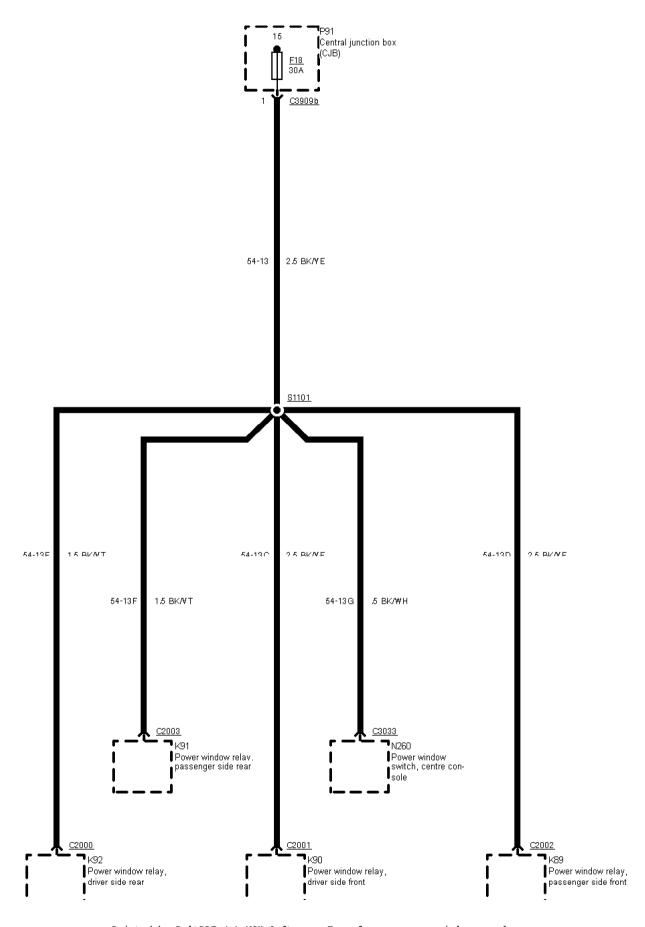

| <br>           | Power window<br>switch, driver side<br>front | <br> <br>      | Tailgate/decklid re-<br>lease switch | <br> | Power window<br>switch, passenger<br>side front | <br> | Heated seat switch,<br>driver side |
|----------------|----------------------------------------------|----------------|--------------------------------------|------|-------------------------------------------------|------|------------------------------------|
|                |                                              |                |                                      |      |                                                 |      |                                    |
| 01-03-043, Fus | e Details , As of 95 withou                  | it RS Cosworth | Fuse 8                               |      |                                                 |      |                                    |