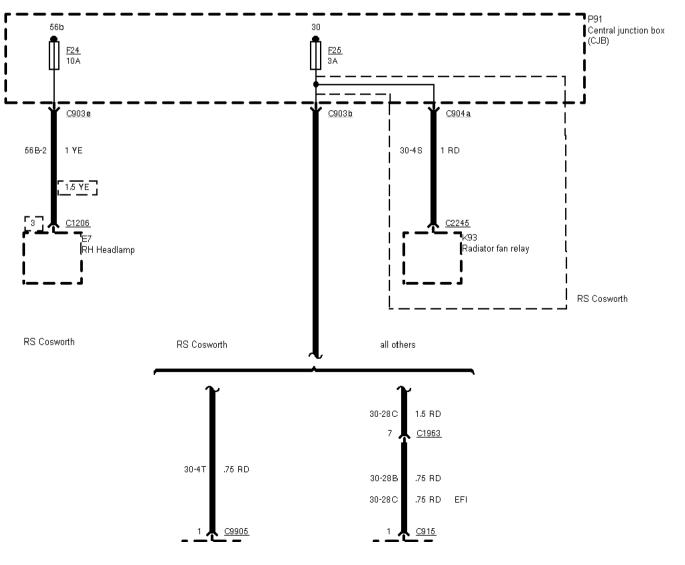

Printed by BoltPDF (c) NCH Software. Free for non-commercial use only.

| 01-03-008 , Fuse Details , Before 95, RS Cosworth 95 1/2 |  |  |
|----------------------------------------------------------|--|--|

Printed by BoltPDF (c) NCH Software. Free for non-commercial use only.

01-03-010 , Fuse Details , Before 95, RS Cosworth 95 1/2 Fuse 6

Printed by BoltPDF (c) NCH Software. Free for non-commercial use only.