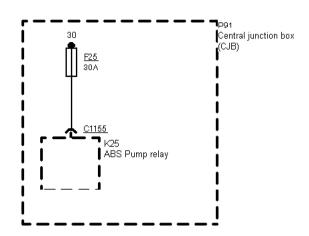

Printed by BoltPDF (c) NCH Software. Free for non-commercial use only.

01-03-066, Fuse Details, As of 95 without RS Cosworth Fuse 33

As of 95 without RS Cosworth Fuse 34

Printed by BoltPDF (c) NCH Software. Free for non-commercial use only.