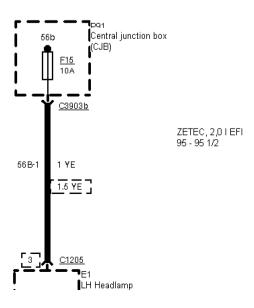

 ${\tt 01\text{-}03\text{-}051}$  , Fuse Details , As of 95, without RS Cosworth Fuse 16

As of 95 without RS Cosworth Fuse 15

Printed by BoltPDF (c) NCH Software. Free for non-commercial use only.

 ${\tt 01\text{-}03\text{-}052}$  , Fuse Details , As of 95 without RS Cosworth Fuse 16