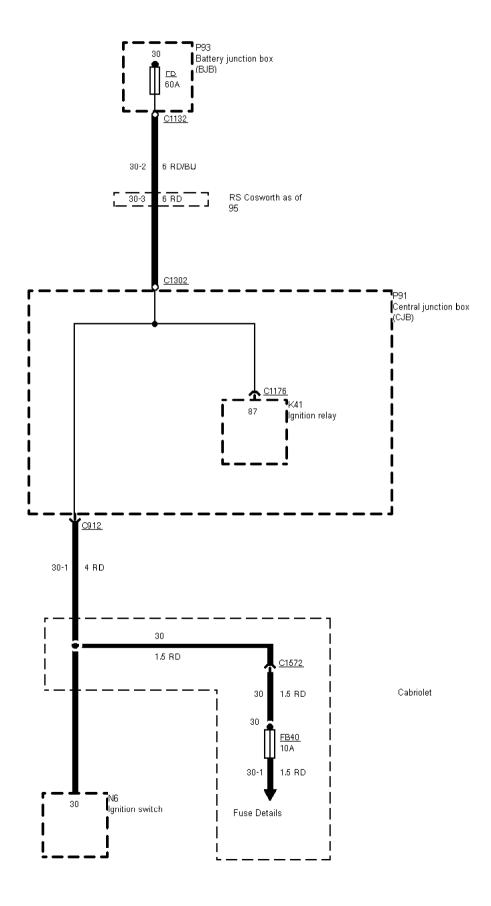

01-03-011 , Fuse Details , Before 95, RS Cosworth 95 1/2 Fuse 6

Printed by BoltPDF (c) NCH Software. Free for non-commercial use only.

01-03-012, Fuse Details, Before 95, RS Cosworth 95 1/2 Cabriolet Fuse 6