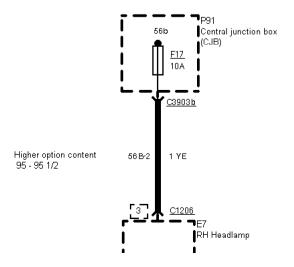

 $01\mbox{-}03\mbox{-}037$  , Fuse Details , As of 95 without RS Cosworth Fuses 1 and 3

Printed by BoltPDF (c) NCH Software. Free for non-commercial use only.

| J           | ! | . <b>_</b> J | <b>'—</b> — |                  |
|-------------|---|--------------|-------------|------------------|
| 1           | 1 | I            | l           | Iamb             |
| RH Headlamp | 1 | RH Headlamp  | I           | RH Licence plate |