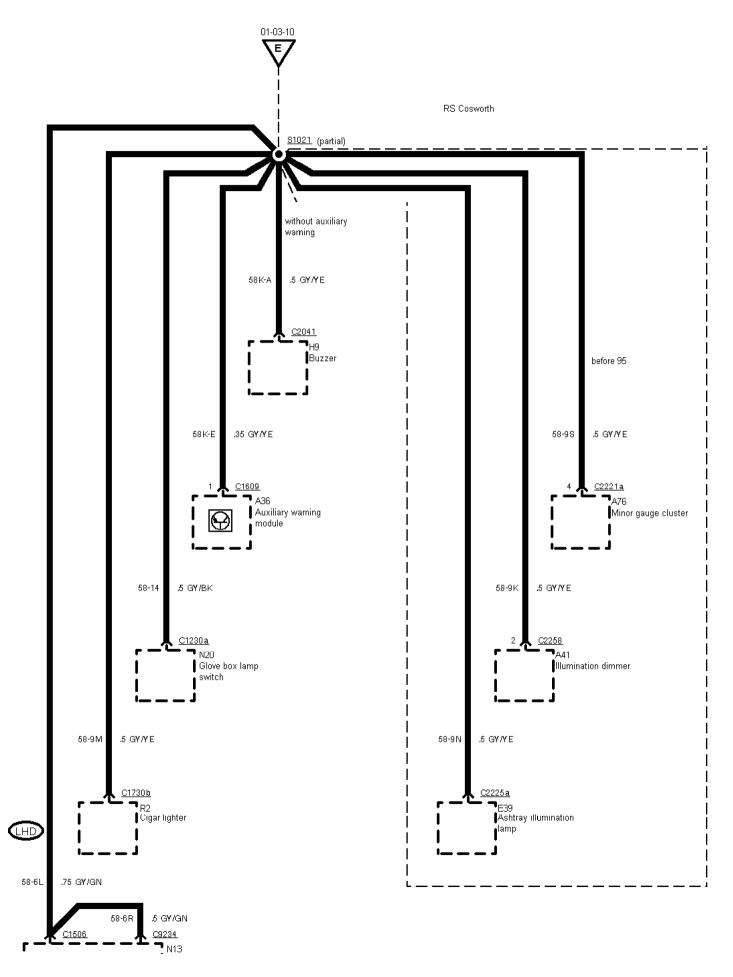

Printed by BoltPDF (c) NCH Software. Free for non-commercial use only.

01-03-010 , Fuse Details , Before 95, RS Cosworth 95 1/2 Fuse 6

Printed by BoltPDF (c) NCH Software. Free for non-commercial use only.

01-03-011 , Fuse Details , Before 95, RS Cosworth 95 1/2 Fuse 6

Printed by BoltPDF (c) NCH Software. Free for non-commercial use only.

01-03-012, Fuse Details, Before 95, RS Cosworth 95 1/2 Cabriolet Fuse 6