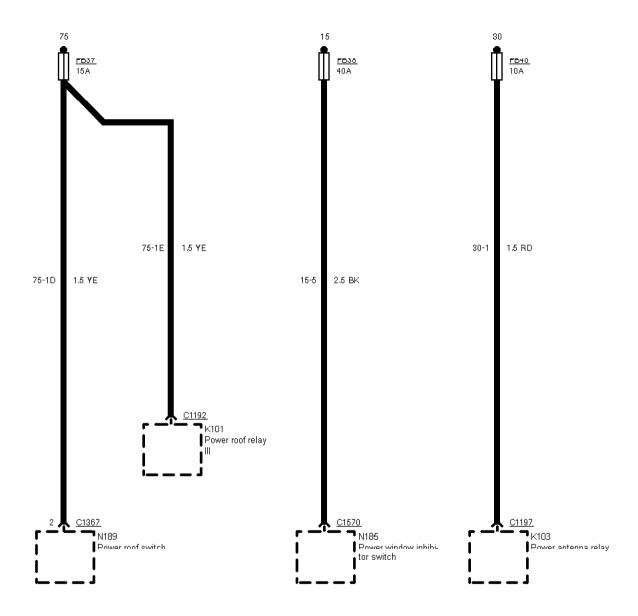

As of 95 without RS Cosworth Fuse FD

Printed by BoltPDF (c) NCH Software. Free for non-commercial use only.

| <br> | [A/C Relay |          | Engine cooling fan<br>relay |
|------|------------|----------|-----------------------------|
|      | J          | <b>!</b> | J                           |

01-03-036, Fuse Details, As of 95 without RS Cosworth Fuse FD

As of 95 without RS Cosworth Fuses FE and FF

Printed by BoltPDF (c) NCH Software. Free for non-commercial use only.

| ı       | screen relay | I       | l <sup>se</sup> |
|---------|--------------|---------|-----------------|
| <b></b> | _ J          | <b></b> | _ J             |