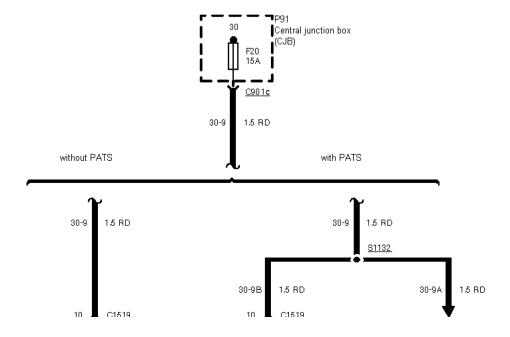

 ${\tt 01\text{-}03\text{-}051}$  , Fuse Details , As of 95, without RS Cosworth Fuse 16

As of 95 without RS Cosworth Fuse 15

Printed by BoltPDF (c) NCH Software. Free for non-commercial use only.

 ${\tt 01\text{-}03\text{-}052}$  , Fuse Details , As of 95 without RS Cosworth Fuse 16

As of 95 without, RS Cosworth Fuse 16

Printed by BoltPDF (c) NCH Software. Free for non-commercial use only.

| i;                                                              | i; |  |
|-----------------------------------------------------------------|----|--|
|                                                                 |    |  |
| 01-03-053 , Fuse Details , As of 95 without RS Cosworth Fuse 16 |    |  |