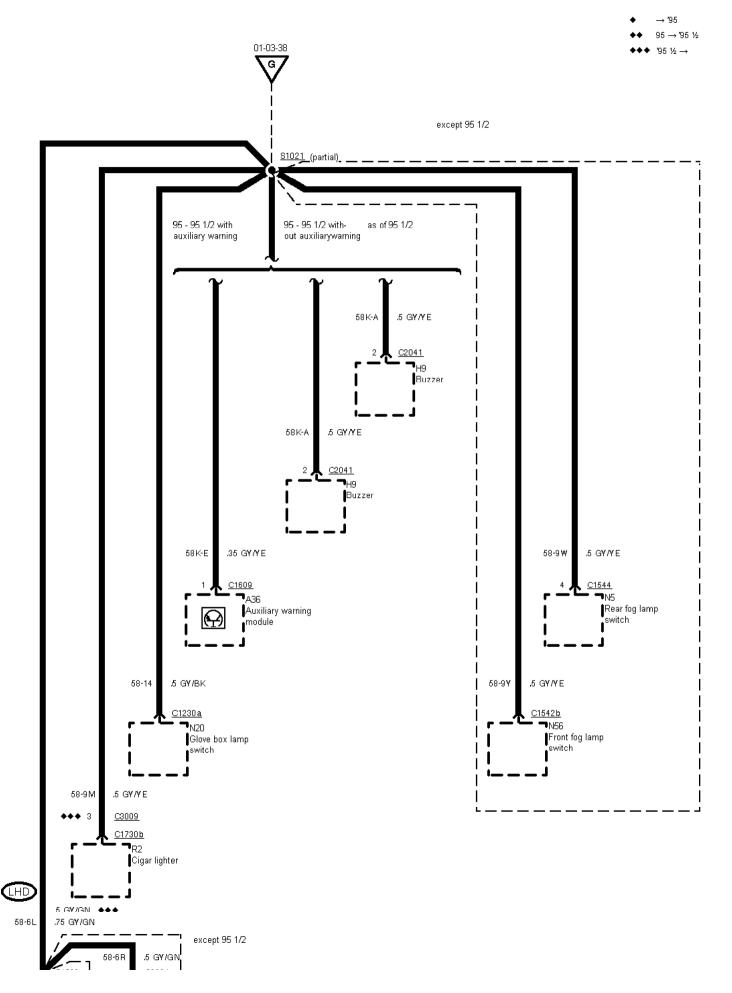

01-03-038 , Fuse Details , As of 95 without RS Cosworth Fuse 3

95 1/2 →

Printed by BoltPDF (c) NCH Software. Free for non-commercial use only.

| •        |   | - |  |  | - |
|----------|---|---|--|--|---|
| <u>'</u> | - | J |  |  | J |

01-03-039 , Fuse Details , As of 95 without RS Cosworth Fuse 3

Printed by BoltPDF (c) NCH Software. Free for non-commercial use only.

 $\,$  01-03-040 , Fuse Details , As of 95 without RS Cosworth Fuses 5, 6 and 7  $\,$ 