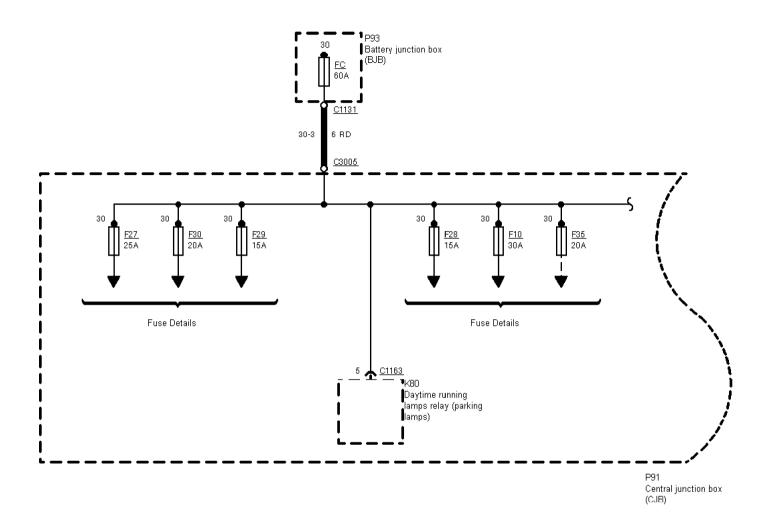

Printed by BoltPDF (c) NCH Software. Free for non-commercial use only.

|                                                                 | <br><u> </u> |  |
|-----------------------------------------------------------------|--------------|--|
|                                                                 |              |  |
| 01-03-035 , Fuse Details , As of 95 without RS Cosworth Fuse FC |              |  |