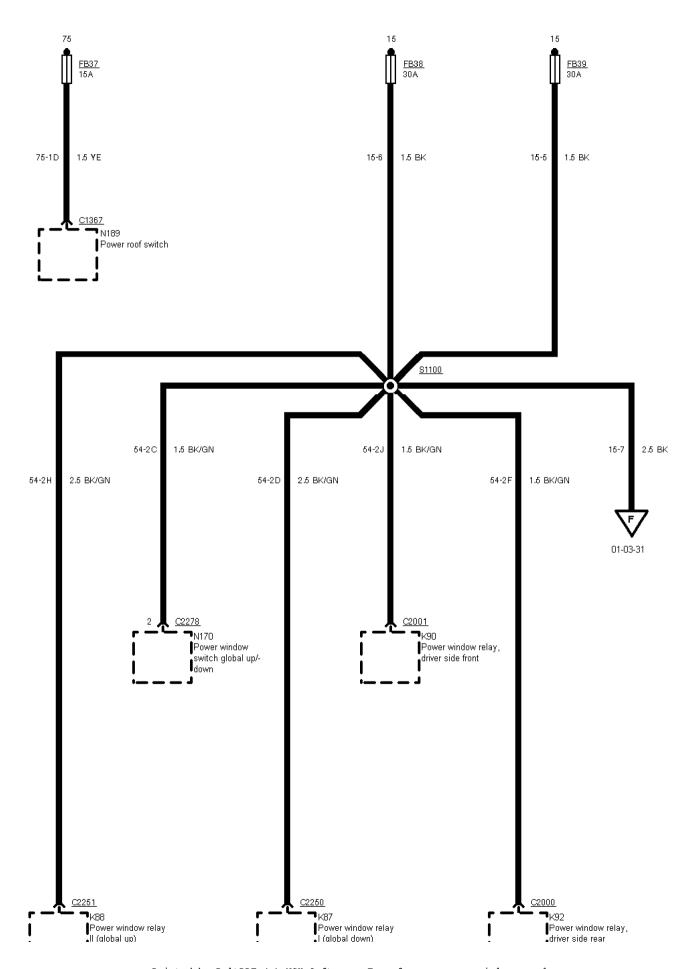

|                                                     |                                           | !; |  |
|-----------------------------------------------------|-------------------------------------------|----|--|
|                                                     |                                           |    |  |
|                                                     |                                           |    |  |
| 11-03-031 , Fuse Details , Before 95, RS Cosworth 9 | 5 1/2 Fuses FB38 and FB39, cabriolet only |    |  |

Printed by BoltPDF (c) NCH Software. Free for non-commercial use only.

| rear (centre console)                                                              | ! | , passangs, side |  |
|------------------------------------------------------------------------------------|---|------------------|--|
|                                                                                    |   |                  |  |
|                                                                                    |   |                  |  |
|                                                                                    |   |                  |  |
|                                                                                    |   |                  |  |
| 01-03-032 , Fuse Details , Before 95, RS Cosworth 95 1/2 Fuse FB40, cabriolet only |   |                  |  |