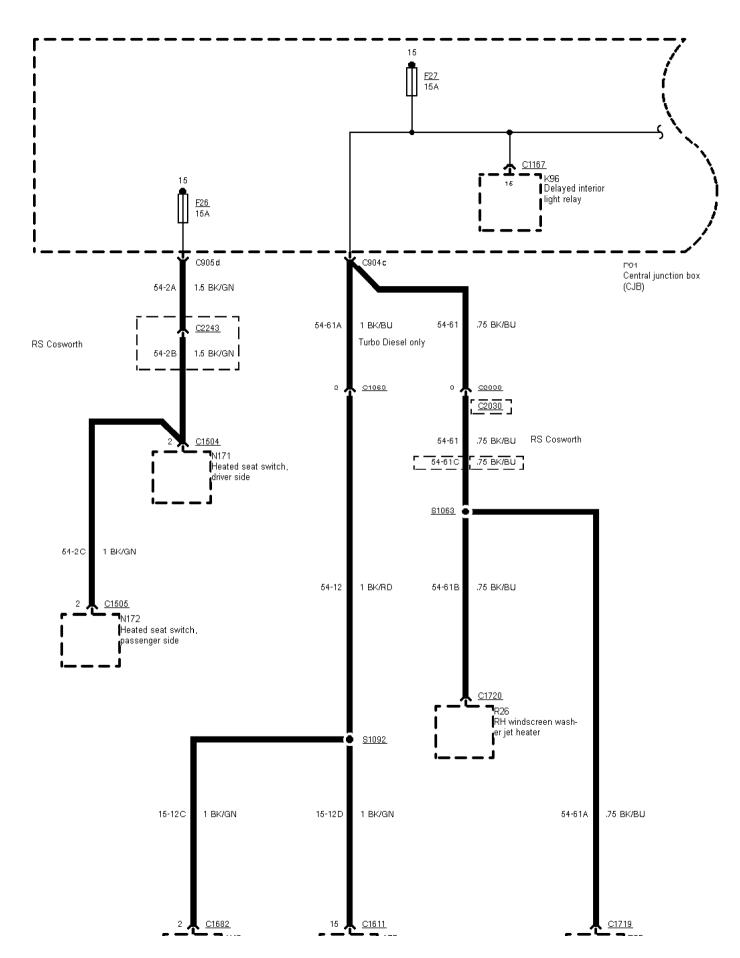

Y49 Exhaust gas recirculation (EGR) solenoid valve (vacuum)

• R25 │LH windscreen wash-| er jet heater

01-03-024 , Fuse Details , Before 95, RS Cosworth 95 1/2 Fuse 27

Printed by BoltPDF (c) NCH Software. Free for non-commercial use only.