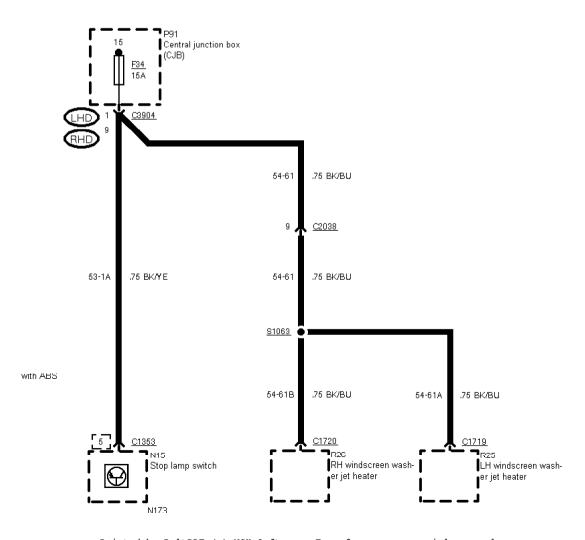

ABS Pedal travel sensor/stop lamp switch

01-03-067, Fuse Details, As of 95 without RS Cosworth Fuse 35

Printed by BoltPDF (c) NCH Software. Free for non-commercial use only.

| 01-03-068 , Fuse Details , As of | f 95 without RS Cosworth Fuses FE | 337, FB38 and FB40, cabriolet or | nly |  |
|----------------------------------|-----------------------------------|----------------------------------|-----|--|
|                                  |                                   |                                  |     |  |
|                                  |                                   |                                  |     |  |
|                                  |                                   |                                  |     |  |
|                                  |                                   |                                  |     |  |
|                                  |                                   |                                  |     |  |
|                                  |                                   |                                  |     |  |
|                                  |                                   |                                  |     |  |