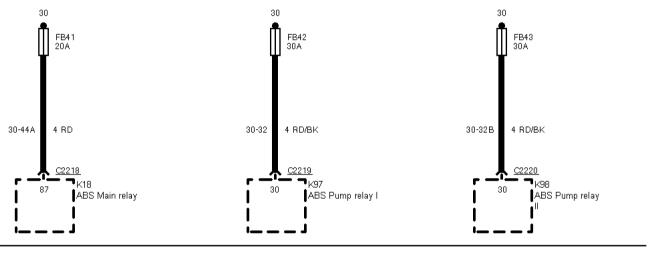

Before 95 Fuses FB41, FB42 and FB43, RS Cosworth only

Before 95 Fuses FB44 and FB53, RS Cosworth only

Printed by BoltPDF (c) NCH Software. Free for non-commercial use only.

01-03-033, Fuse Details, Before 95, RS Cosworth 95 1/2 Fuses FB54 and FB55, RS Cosworth only