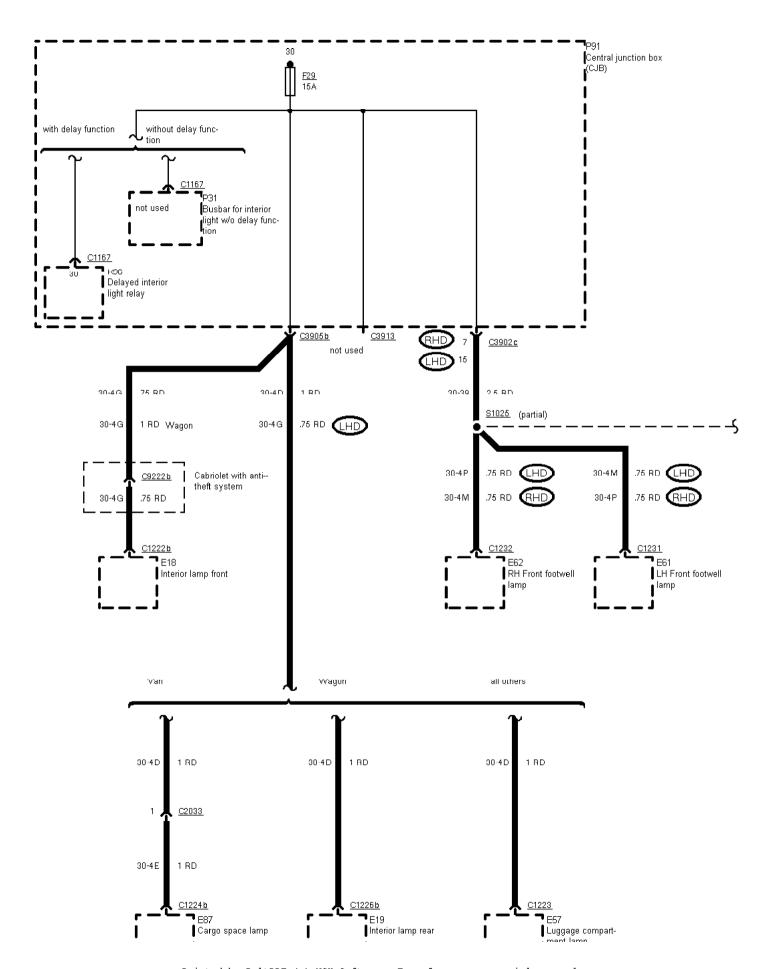

Printed by BoltPDF (c) NCH Software. Free for non-commercial use only.

| lamp |   |
|------|---|
|      | L |

 $\,$  01-03-044 , Fuse Details , As of 95 without RS Cosworth Fuses 9, 10 and 11  $\,$ 

Printed by BoltPDF (c) NCH Software. Free for non-commercial use only.