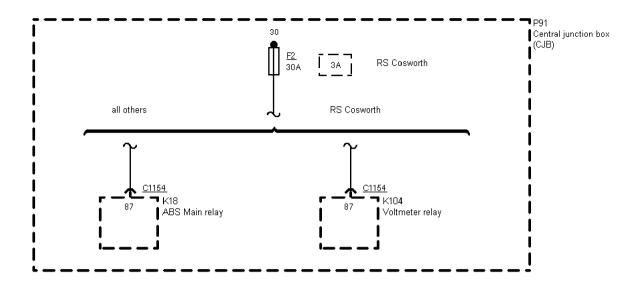

Before 95 Fuses FB41, FB42 and FB43, RS Cosworth only

Before 95 Fuses FB44 and FB53, RS Cosworth only

Printed by BoltPDF (c) NCH Software. Free for non-commercial use only.

01-03-033, Fuse Details, Before 95, RS Cosworth 95 1/2 Fuses FB54 and FB55, RS Cosworth only

RS Cosworth RHD as of 95 Fuse FB 56

Printed by BoltPDF (c) NCH Software. Free for non-commercial use only.

\_\_\_\_

01-03-034, Fuse Details, As of 95 without RS Cosworth Fuse FA

As of 95 without R5 Cosworth Fase F5