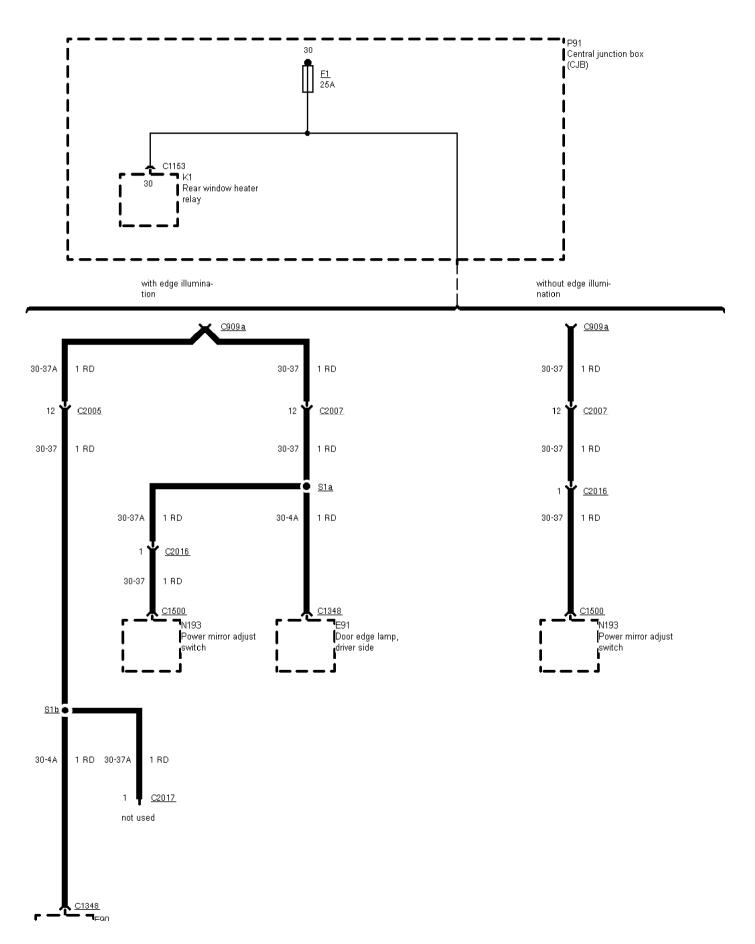

01-03-049 , Fuse Details , As of 95 without RS Cosworth Fuse 14

As of 95 without RS Cosworth Fuse 15

Printed by BoltPDF (c) NCH Software. Free for non-commercial use only.

| -     |  |
|-------|--|
| 1     |  |
| Ì     |  |
| <br>- |  |

01-03-050 , Fuse Details , As of 95 without RS Cosworth Fuse 16

Printed by BoltPDF (c) NCH Software. Free for non-commercial use only.

| <u>.</u> | <br>1 |  |  |
|----------|-------|--|--|
|          | <br>- |  |  |
|          |       |  |  |
|          |       |  |  |
|          |       |  |  |
|          |       |  |  |
|          |       |  |  |

 ${\tt 01\text{-}03\text{-}051}$  , Fuse Details , As of 95, without RS Cosworth Fuse 16

As of 95 without RS Cosworth Fuse 15

Printed by BoltPDF (c) NCH Software. Free for non-commercial use only.

 ${\tt 01\text{-}03\text{-}052}$  , Fuse Details , As of 95 without RS Cosworth Fuse 16

As of 95 without, RS Cosworth Fuse 16

Printed by BoltPDF (c) NCH Software. Free for non-commercial use only.

| i;                                                              | i; |  |
|-----------------------------------------------------------------|----|--|
|                                                                 |    |  |
| 01-03-053 , Fuse Details , As of 95 without RS Cosworth Fuse 16 |    |  |