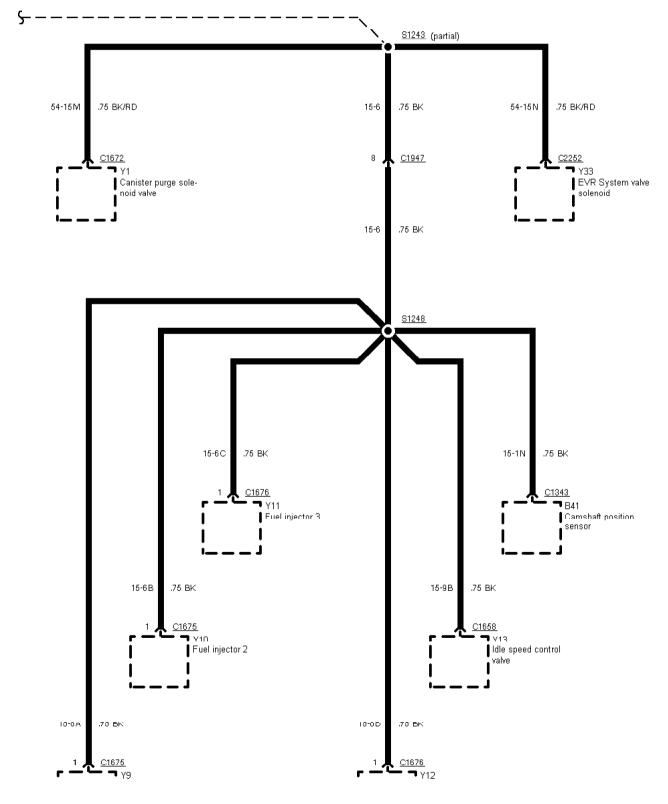

Engine Control 2,0 I EFI

As of 95 without RS Cosworth Fuse 16

Engine Control 1,8

Printed by BoltPDF (c) NCH Software. Free for non-commercial use only.

| !<br> | i | i        | i |      |
|-------|---|----------|---|------|
|       |   | <u> </u> |   | <br> |