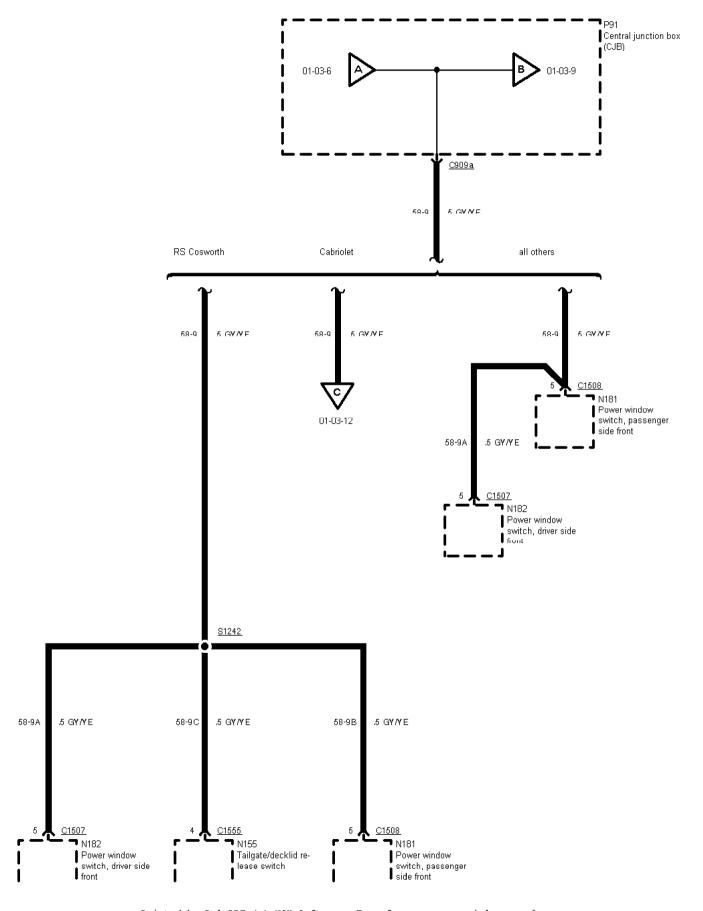

|    | 1 1 1 | 1 1 |
|----|-------|-----|
| iJ | iJ    | i J |

 $\ensuremath{\text{01-03-042}}$  , Fuse Details , As of 95 without RS Cosworth Fuse 8

Printed by BoltPDF (c) NCH Software. Free for non-commercial use only.

| <br>           | Power window<br>switch, driver side<br>front | <br> <br>      | Tailgate/decklid re-<br>lease switch | <br> | Power window<br>switch, passenger<br>side front | <br> | Heated seat switch,<br>driver side |
|----------------|----------------------------------------------|----------------|--------------------------------------|------|-------------------------------------------------|------|------------------------------------|
|                |                                              |                |                                      |      |                                                 |      |                                    |
| 01-03-043, Fus | e Details , As of 95 withou                  | it RS Cosworth | Fuse 8                               |      |                                                 |      |                                    |