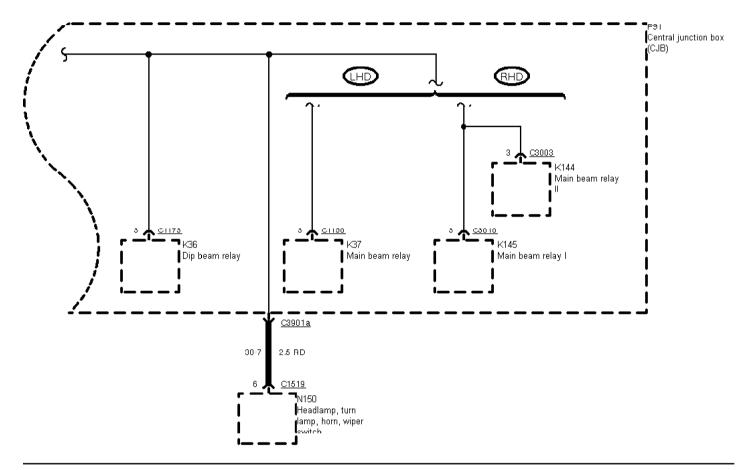

 $01\mbox{-}03\mbox{-}037$  , Fuse Details , As of 95 without RS Cosworth Fuses 1 and 3

Printed by BoltPDF (c) NCH Software. Free for non-commercial use only.

| J           | ! | . <b>_</b> J | <b>'—</b> — |                  |
|-------------|---|--------------|-------------|------------------|
| 1           | 1 | I            | l           | Iamb             |
| RH Headlamp | 1 | RH Headlamp  | I           | RH Licence plate |

01-03-038 , Fuse Details , As of 95 without RS Cosworth Fuse 3

95 1/2 →

Printed by BoltPDF (c) NCH Software. Free for non-commercial use only.

| •        |   | - |  |  | - |
|----------|---|---|--|--|---|
| <u>'</u> | - | J |  |  | J |

01-03-039 , Fuse Details , As of 95 without RS Cosworth Fuse 3

Printed by BoltPDF (c) NCH Software. Free for non-commercial use only.

 $\,$  01-03-040 , Fuse Details , As of 95 without RS Cosworth Fuses 5, 6 and 7  $\,$ 