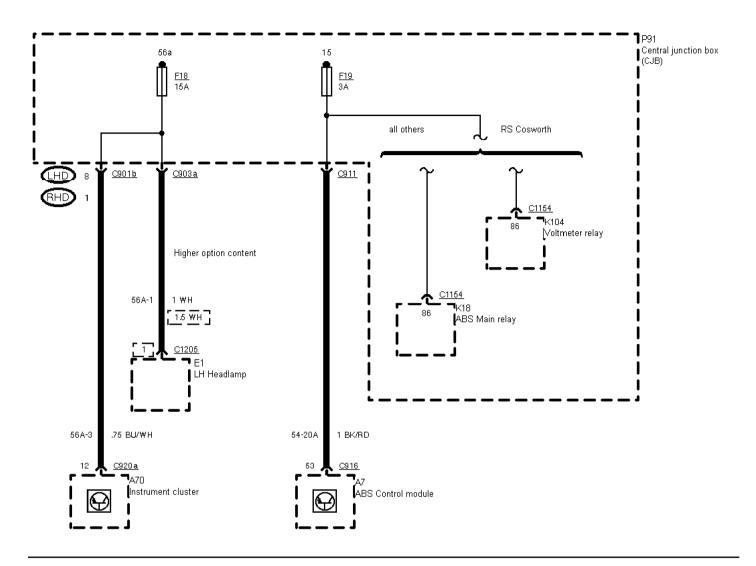

01-03-050 , Fuse Details , As of 95 without RS Cosworth Fuse 16

Printed by BoltPDF (c) NCH Software. Free for non-commercial use only.

| <u>.</u> | <br>1 |  |  |
|----------|-------|--|--|
|          | <br>- |  |  |
|          |       |  |  |
|          |       |  |  |
|          |       |  |  |
|          |       |  |  |
|          |       |  |  |

 ${\tt 01\text{-}03\text{-}051}$  , Fuse Details , As of 95, without RS Cosworth Fuse 16

As of 95 without RS Cosworth Fuse 15

Printed by BoltPDF (c) NCH Software. Free for non-commercial use only.

 ${\tt 01\text{-}03\text{-}052}$  , Fuse Details , As of 95 without RS Cosworth Fuse 16