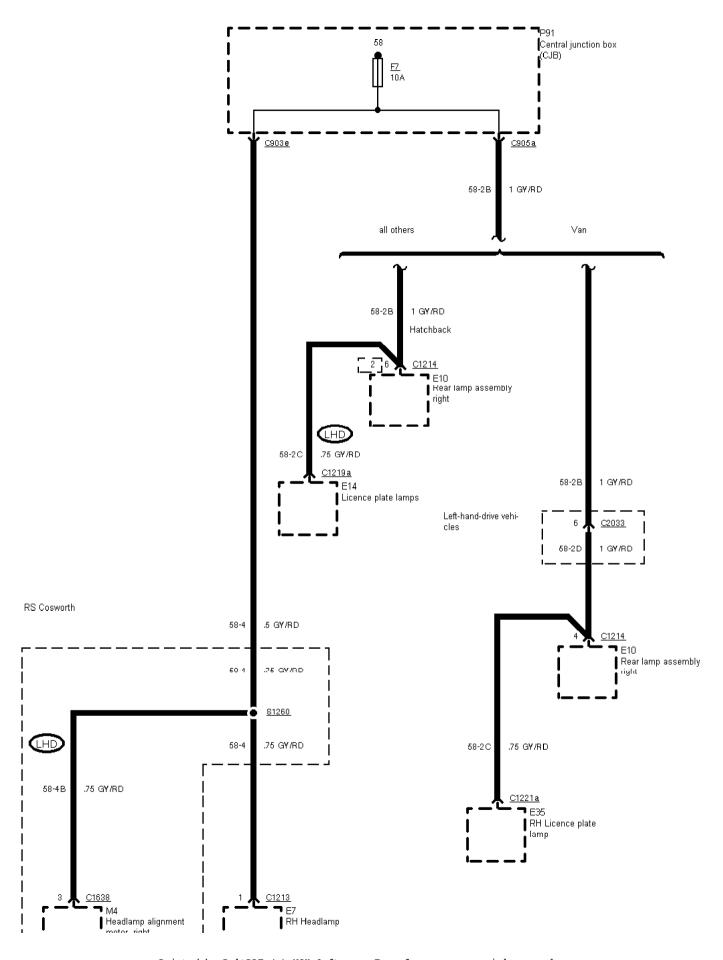

 $01\mbox{-}03\mbox{-}037$  , Fuse Details , As of 95 without RS Cosworth Fuses 1 and 3

Printed by BoltPDF (c) NCH Software. Free for non-commercial use only.

| J           | ! | . <b>_</b> J | <b>'—</b> — |                  |
|-------------|---|--------------|-------------|------------------|
| 1           | 1 | I            | l           | Iamb             |
| RH Headlamp | 1 | RH Headlamp  | I           | RH Licence plate |

01-03-038 , Fuse Details , As of 95 without RS Cosworth Fuse 3

95 1/2 →

Printed by BoltPDF (c) NCH Software. Free for non-commercial use only.

| •        |   | - |  |  | - |
|----------|---|---|--|--|---|
| <u>'</u> | - | J |  |  | J |

01-03-039 , Fuse Details , As of 95 without RS Cosworth Fuse 3

Printed by BoltPDF (c) NCH Software. Free for non-commercial use only.

 $\,$  01-03-040 , Fuse Details , As of 95 without RS Cosworth Fuses 5, 6 and 7  $\,$ 