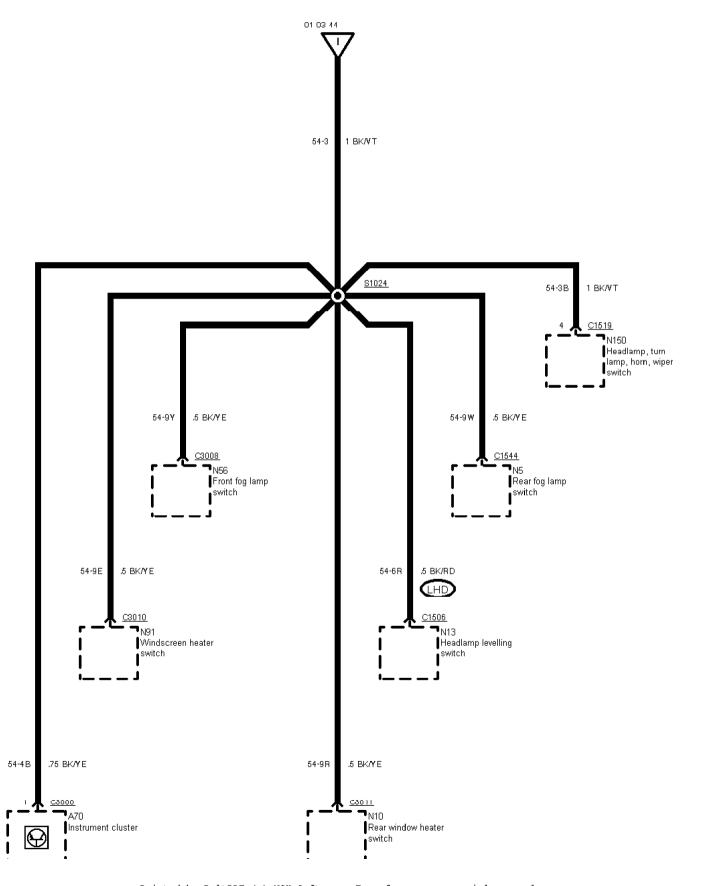

 $01\mbox{-}03\mbox{-}037$  , Fuse Details , As of 95 without RS Cosworth Fuses 1 and 3

Printed by BoltPDF (c) NCH Software. Free for non-commercial use only.

| J           | ! | . <b>_</b> J | <b>'—</b> — |                  |
|-------------|---|--------------|-------------|------------------|
| 1           | 1 | I            | l           | Iamb             |
| RH Headlamp | 1 | RH Headlamp  | I           | RH Licence plate |

01-03-038 , Fuse Details , As of 95 without RS Cosworth Fuse 3

95 1/2 →

Printed by BoltPDF (c) NCH Software. Free for non-commercial use only.

| •        |   | - |  |  | - |
|----------|---|---|--|--|---|
| <u>'</u> | - | J |  |  | J |

01-03-039 , Fuse Details , As of 95 without RS Cosworth Fuse 3

Printed by BoltPDF (c) NCH Software. Free for non-commercial use only.

 $\,$  01-03-040 , Fuse Details , As of 95 without RS Cosworth Fuses 5, 6 and 7  $\,$ 