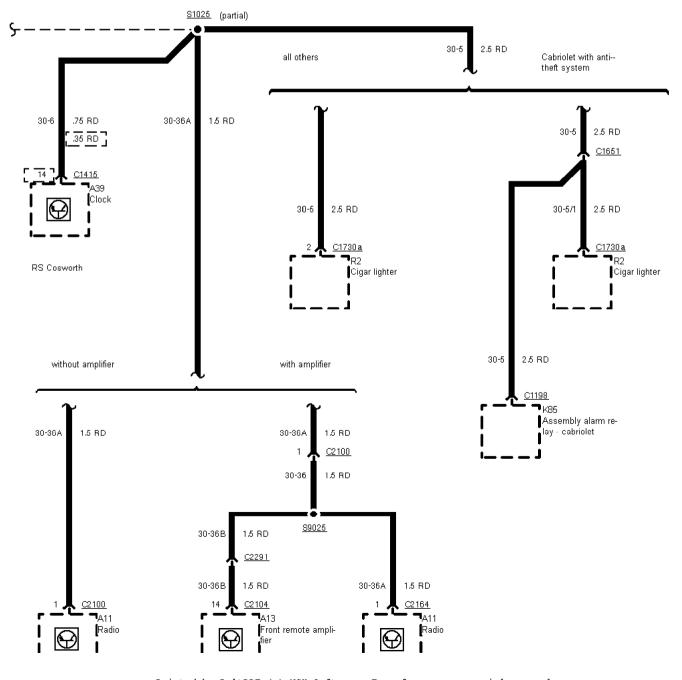

4, 15 and 16  $\,$ 



Before 95, RS Cosworth 95 1/2 Fuse 17



Printed by BoltPDF (c) NCH Software. Free for non-commercial use only.



01-03-018 , Fuse Details , Before 95, RS Cosworth 95 1/2 Fuses 18 and 19



Before 95, RS Cosworth 95 1/2 Fuse 20



Printed by BoltPDF (c) NCH Software. Free for non-commercial use only.







01-03-019 , Fuse Details , Before 95, RS Cosworth 95 1/2 Fuse 21



Printed by BoltPDF (c) NCH Software. Free for non-commercial use only.

| <u>                                     </u> | <u> </u> ] |  |
|----------------------------------------------|------------|--|
|                                              |            |  |
|                                              |            |  |

01-03-020 , Fuse Details , Before 95, RS Cosworth 95 1/2 Fuse 21



Printed by BoltPDF (c) NCH Software. Free for non-commercial use only.

|          | - | - |         |
|----------|---|---|---------|
| <b>!</b> | J |   | <u></u> |

01-03-021, Fuse Details, Before 95, RS Cosworth 95 1/2 Fuse 22



- \* Cabriolet, RS Cosworth
- \* \* Cabriolet

01-03-022 , Fuse Details , Before 95, RS Cosworth 95 1/2 Fuse 23



Before 95, RS Cosworth 95 1/2 Fuses 24 and 25



Printed by BoltPDF (c) NCH Software. Free for non-commercial use only.





01-03-023 , Fuse Details , Before 95, RS Cosworth 95 1/2 Fuses 26 and 27



Printed by BoltPDF (c) NCH Software. Free for non-commercial use only.

Y49 Exhaust gas recirculation (EGR) solenoid valve (vacuum)



• R25 │LH windscreen wash-| er jet heater

01-03-024 , Fuse Details , Before 95, RS Cosworth 95 1/2 Fuse 27



Prin