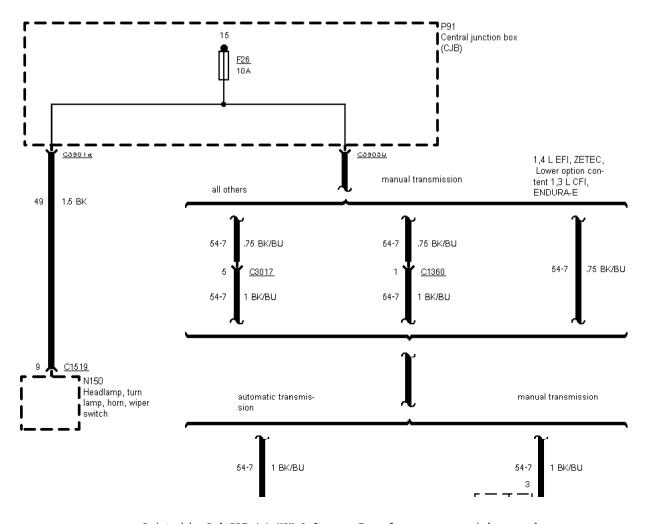

01-03-054 , Fuse Details , As of 95 without RS Cosworth Fuse 16

As of 95 without RS Cosworth Fuse 17

Printed by BoltPDF (c) NCH Software. Free for non-commercial use only.

\_ \_ \_ j

01-03-055 , Fuse Details , As of 95 without RS Cosworth Fuse 18 Except Cabriolet