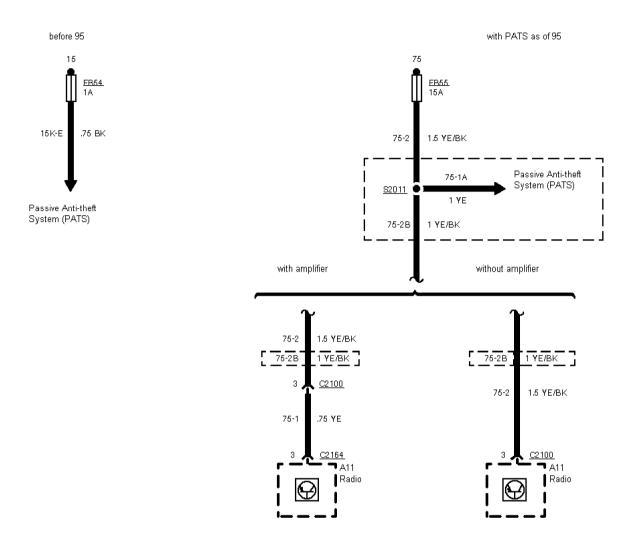

ABS Pedal travel sensor/stop lamp switch

01-03-067, Fuse Details, As of 95 without RS Cosworth Fuse 35

Printed by BoltPDF (c) NCH Software. Free for non-commercial use only.

| 01-03-068 , Fuse Details , As of | f 95 without RS Cosworth Fuses FE | 337, FB38 and FB40, cabriolet or | nly |  |
|----------------------------------|-----------------------------------|----------------------------------|-----|--|
|                                  |                                   |                                  |     |  |
|                                  |                                   |                                  |     |  |
|                                  |                                   |                                  |     |  |
|                                  |                                   |                                  |     |  |
|                                  |                                   |                                  |     |  |
|                                  |                                   |                                  |     |  |
|                                  |                                   |                                  |     |  |