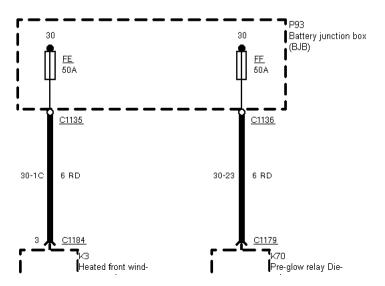

Before 95 Fuses FB41, FB42 and FB43, RS Cosworth only

Before 95 Fuses FB44 and FB53, RS Cosworth only

Printed by BoltPDF (c) NCH Software. Free for non-commercial use only.

01-03-033, Fuse Details, Before 95, RS Cosworth 95 1/2 Fuses FB54 and FB55, RS Cosworth only