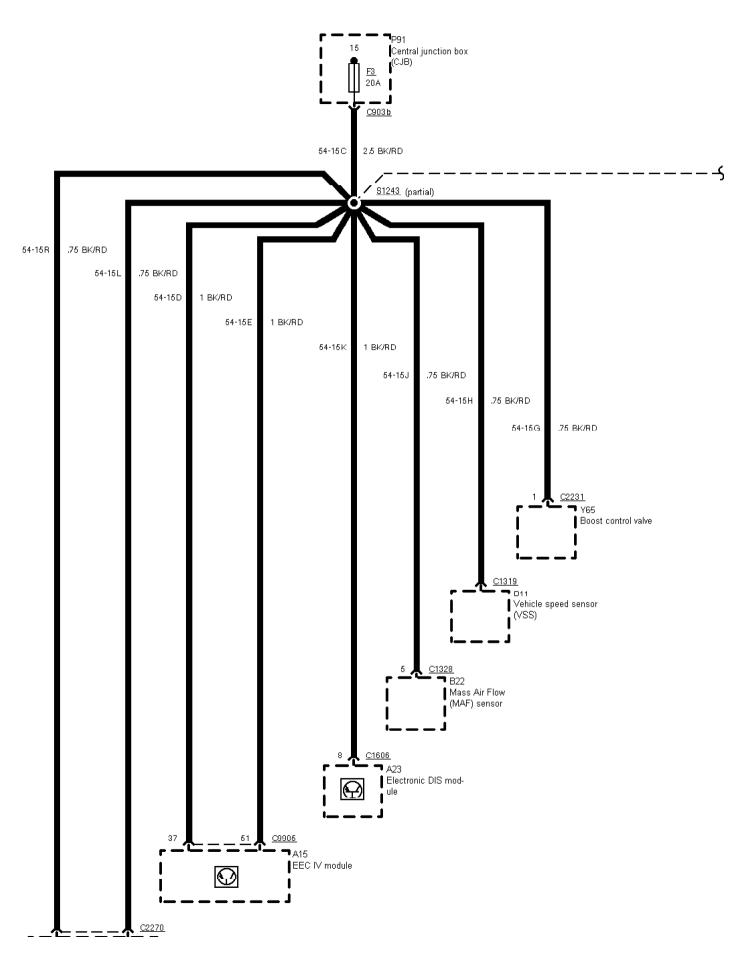

Engine Control 2,0 I EFI

As of 95 without RS Cosworth Fuse 16

Engine Control 1,8

Printed by BoltPDF (c) NCH Software. Free for non-commercial use only.

| !<br> | i | i        | i |      |
|-------|---|----------|---|------|
|       |   | <u> </u> |   | <br> |