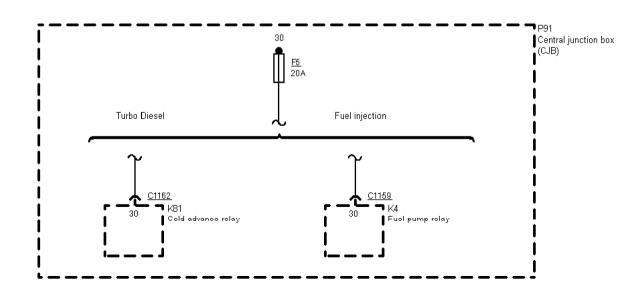

Before 95, RS Cosworth 95 1/2 Fuse 5

Printed by BoltPDF (c) NCH Software. Free for non-commercial use only.

| 01-03-007 , Fuse Details , Before 95, RS Cosworth 95 1/2 Fo | uco 6 |  |  |
|-------------------------------------------------------------|-------|--|--|
| 01-03-007 , Fuse Details , Before 35, K5 Cosworth 35 1/2 F  | use o |  |  |
|                                                             |       |  |  |
|                                                             |       |  |  |
|                                                             |       |  |  |
|                                                             |       |  |  |
|                                                             |       |  |  |
|                                                             |       |  |  |
|                                                             |       |  |  |
|                                                             |       |  |  |
|                                                             |       |  |  |
|                                                             |       |  |  |
|                                                             |       |  |  |
|                                                             |       |  |  |
|                                                             |       |  |  |
|                                                             |       |  |  |
|                                                             |       |  |  |
|                                                             |       |  |  |
|                                                             |       |  |  |
|                                                             |       |  |  |
|                                                             |       |  |  |
|                                                             |       |  |  |
|                                                             |       |  |  |
|                                                             |       |  |  |
|                                                             |       |  |  |

Printed by BoltPDF (c) NCH Software. Free for non-commercial use only.

| 01-03-008 , Fuse Details , Before 95, RS Cosworth 95 1/2 |  |  |
|----------------------------------------------------------|--|--|