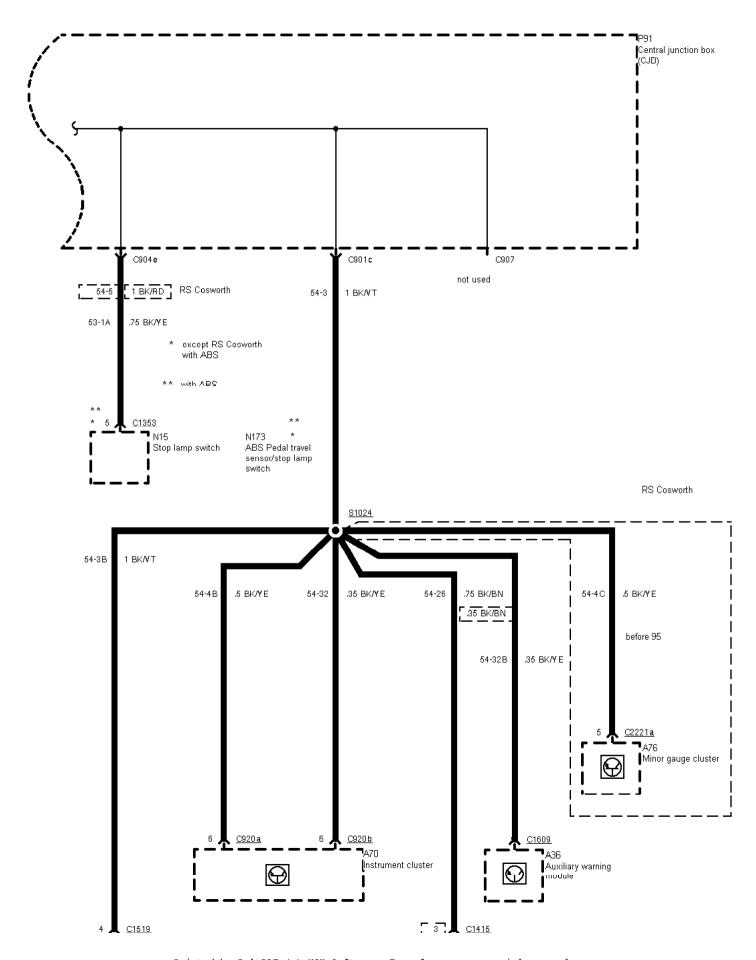

ABS Pedal travel sensor/stop lamp switch

01-03-067, Fuse Details, As of 95 without RS Cosworth Fuse 35

Printed by BoltPDF (c) NCH Software. Free for non-commercial use only.

| 01-03-068 , Fuse Details , As of | f 95 without RS Cosworth Fuses FE | 337, FB38 and FB40, cabriolet or | nly |  |
|----------------------------------|-----------------------------------|----------------------------------|-----|--|
|                                  |                                   |                                  |     |  |
|                                  |                                   |                                  |     |  |
|                                  |                                   |                                  |     |  |
|                                  |                                   |                                  |     |  |
|                                  |                                   |                                  |     |  |
|                                  |                                   |                                  |     |  |
|                                  |                                   |                                  |     |  |