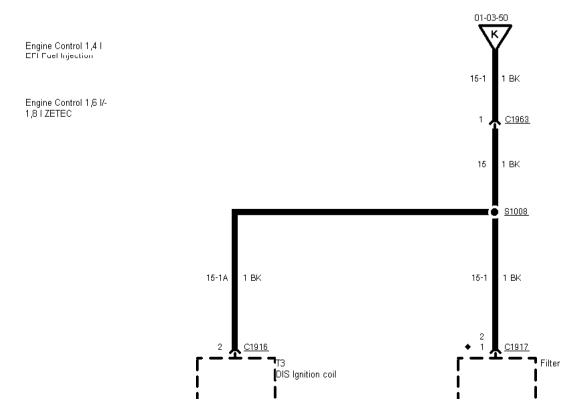

Engine Control 2,0 I EFI

As of 95 without RS Cosworth Fuse 16

Engine Control 1,8

Printed by BoltPDF (c) NCH Software. Free for non-commercial use only.

| !<br> | i | i        | i |      |
|-------|---|----------|---|------|
|       |   | <u> </u> |   | <br> |