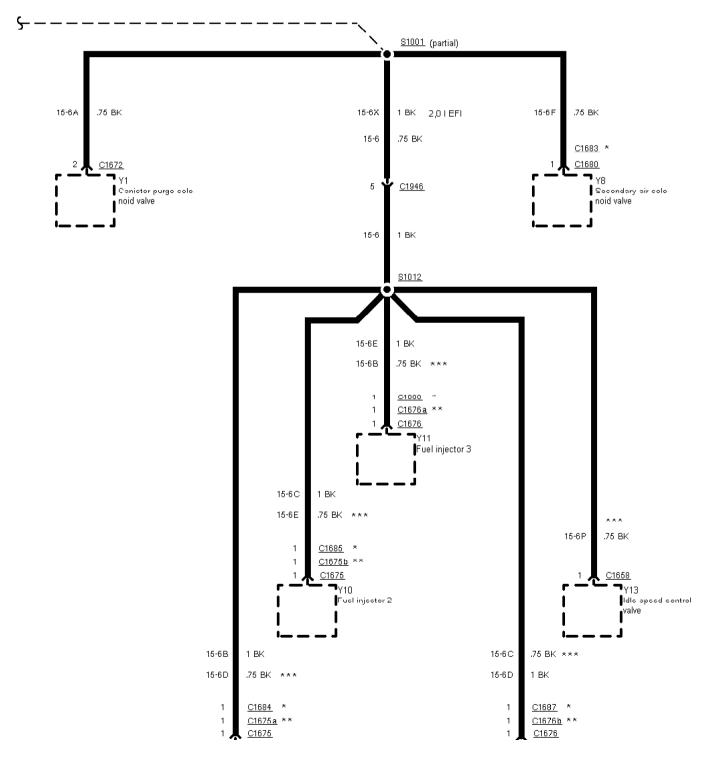

Engine Control 2,0 I EFI

As of 95 without RS Cosworth Fuse 16

Engine Control 1,8

Printed by BoltPDF (c) NCH Software. Free for non-commercial use only.

| !<br> | i | i        | i |      |
|-------|---|----------|---|------|
|       |   | <u> </u> |   | <br> |