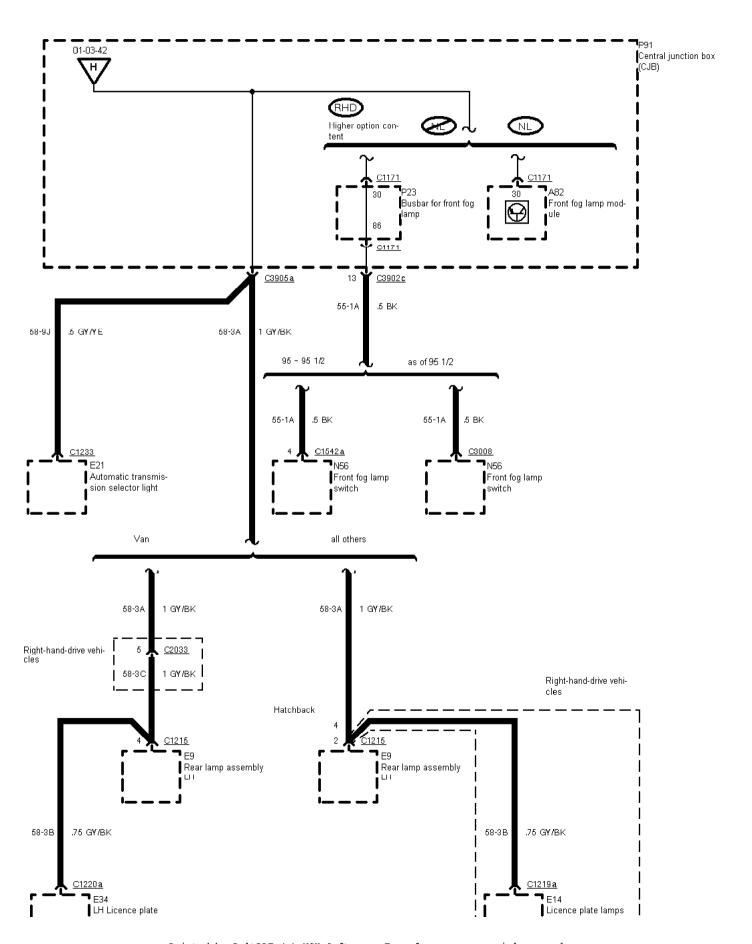

 $01\mbox{-}03\mbox{-}037$  , Fuse Details , As of 95 without RS Cosworth Fuses 1 and 3

Printed by BoltPDF (c) NCH Software. Free for non-commercial use only.

| J           | ! | . <b>_</b> J | <b>'—</b> — |                  |
|-------------|---|--------------|-------------|------------------|
| 1           | 1 | I            | l           | Iamb             |
| RH Headlamp | 1 | RH Headlamp  | I           | RH Licence plate |

01-03-038 , Fuse Details , As of 95 without RS Cosworth Fuse 3

95 1/2 →

Printed by BoltPDF (c) NCH Software. Free for non-commercial use only.

| •        |   | - |  |  | - |
|----------|---|---|--|--|---|
| <u>'</u> | - | J |  |  | J |

01-03-039 , Fuse Details , As of 95 without RS Cosworth Fuse 3

Printed by BoltPDF (c) NCH Software. Free for non-commercial use only.

 $\,$  01-03-040 , Fuse Details , As of 95 without RS Cosworth Fuses 5, 6 and 7  $\,$ 