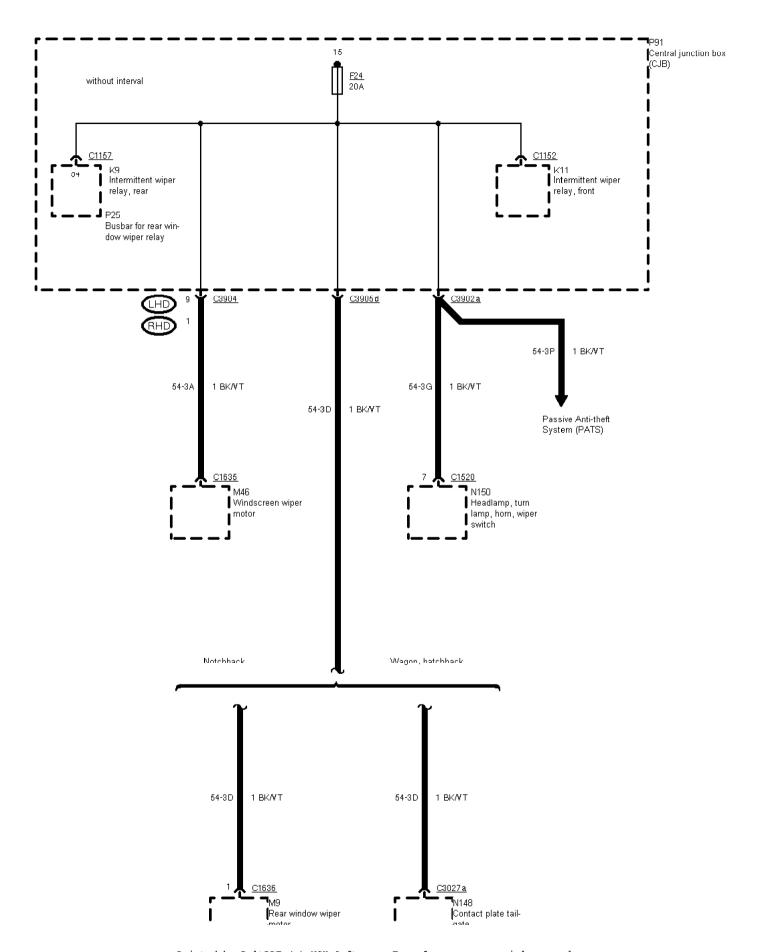

01-03-049 , Fuse Details , As of 95 without RS Cosworth Fuse 14

As of 95 without RS Cosworth Fuse 15

Printed by BoltPDF (c) NCH Software. Free for non-commercial use only.

| -     |  |
|-------|--|
| 1     |  |
| Ì     |  |
| <br>- |  |

01-03-050 , Fuse Details , As of 95 without RS Cosworth Fuse 16

Printed by BoltPDF (c) NCH Software. Free for non-commercial use only.

| <u>.</u> | <br>1 |  |  |
|----------|-------|--|--|
|          | <br>- |  |  |
|          |       |  |  |
|          |       |  |  |
|          |       |  |  |
|          |       |  |  |
|          |       |  |  |

 ${\tt 01\text{-}03\text{-}051}$  , Fuse Details , As of 95, without RS Cosworth Fuse 16

As of 95 without RS Cosworth Fuse 15

Printed by BoltPDF (c) NCH Software. Free for non-commercial use only.

 ${\tt 01\text{-}03\text{-}052}$  , Fuse Details , As of 95 without RS Cosworth Fuse 16