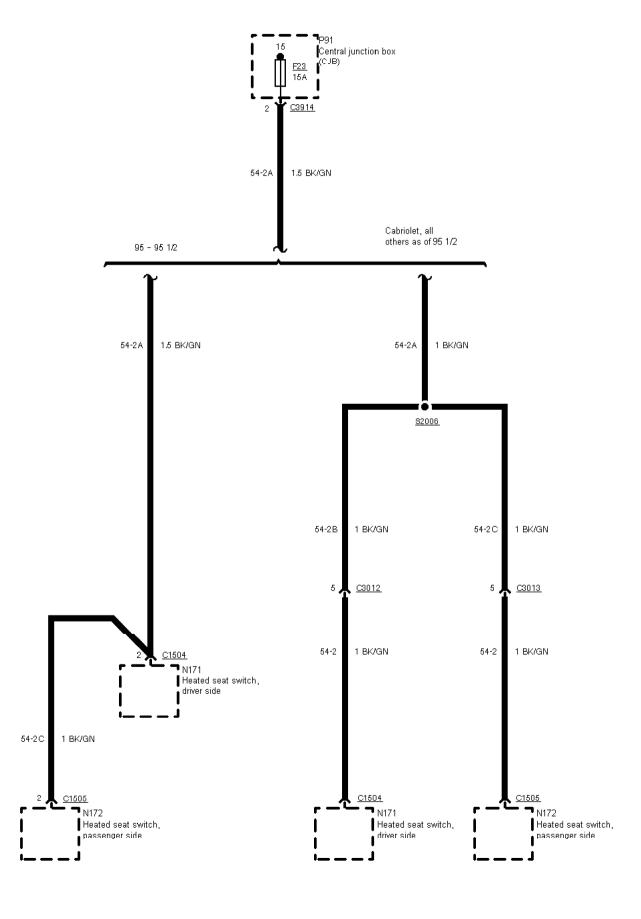

Before 95 Fuses FB41, FB42 and FB43, RS Cosworth only

Before 95 Fuses FB44 and FB53, RS Cosworth only

Printed by BoltPDF (c) NCH Software. Free for non-commercial use only.

01-03-033, Fuse Details, Before 95, RS Cosworth 95 1/2 Fuses FB54 and FB55, RS Cosworth only