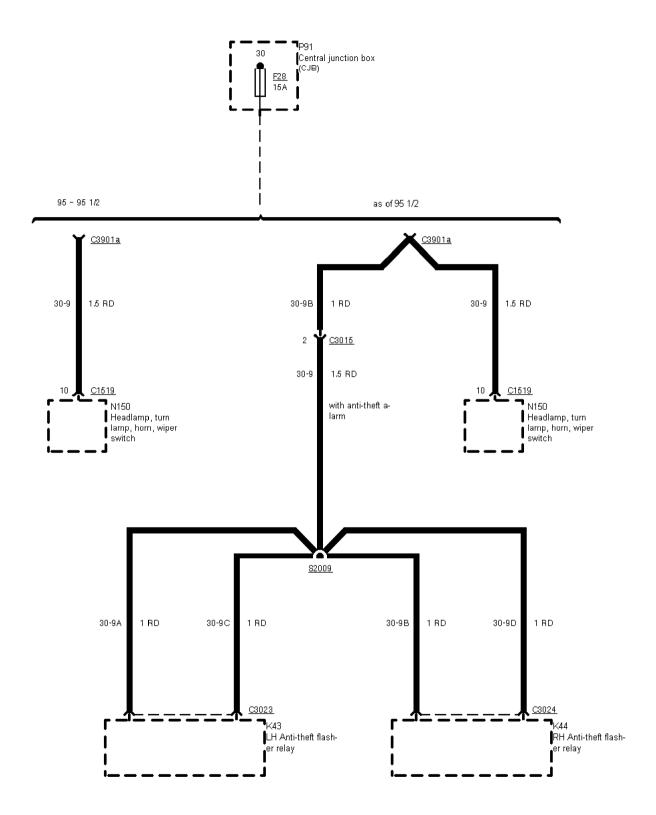

 $01\mbox{-}03\mbox{-}037$  , Fuse Details , As of 95 without RS Cosworth Fuses 1 and 3

Printed by BoltPDF (c) NCH Software. Free for non-commercial use only.

| J           | ! | . <b>_</b> J | <b>'—</b> — |                  |
|-------------|---|--------------|-------------|------------------|
| 1           | 1 | I            | l           | Iamb             |
| RH Headlamp | 1 | RH Headlamp  | I           | RH Licence plate |