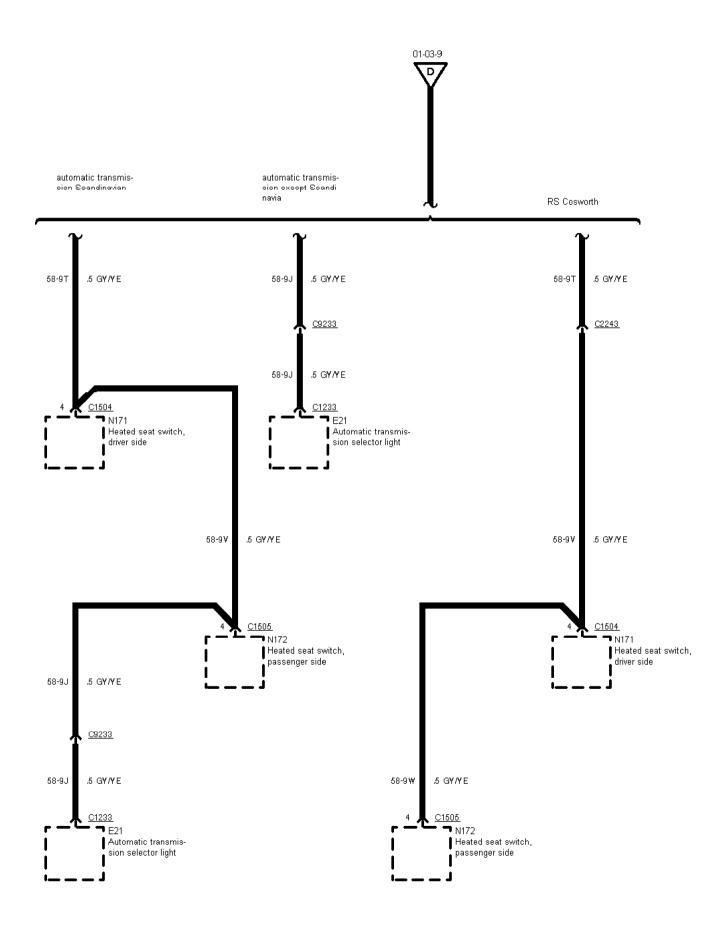

|       |  |  |
|                                                             |       |  |  |
|                                                             |       |  |  |
|                                                             |       |  |  |
|                                                             |       |  |  |
|                                                             |       |  |  |
|                                                             |       |  |  |
|                                                             |       |  |  |



Printed by BoltPDF (c) NCH Software. Free for non-commercial use only.

| 01-03-008 , Fuse Details , Before 95, RS Cosworth 95 1/2 |  |  |
|----------------------------------------------------------|--|--|







Printed by BoltPDF (c) NCH Software. Free for non-commercial use only.





01-03-010 , Fuse Details , Before 95, RS Cosworth 95 1/2 Fuse 6



Printed by BoltPDF (c) NCH Software. Free for non-commercial use only.



01-03-011 , Fuse Details , Before 95, RS Cosworth 95 1/2 Fuse 6



Printed by BoltPDF (c) NCH Software. Free for non-commercial use only.



01-03-012, Fuse Details, Before 95, RS Cosworth 95 1/2 Cabriolet Fuse 6



Printed by BoltPDF (c) NCH Software. Free for non-commercial use only.

|                                       | <br> <br> <br>            | <br> <br> <br> |  |  |
|---------------------------------------|---------------------------|----------------|--|--|
| 01-03-013 , Fuse Details , Before 95, | RS Cosworth 95 1/2 Fuse 7 |                |  |  |
|