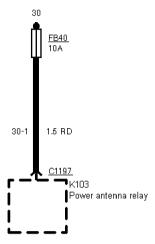

Printed by BoltPDF (c) NCH Software. Free for non-commercial use only.

| rear (centre console)                                                              | ! | , passangs, side |  |
|------------------------------------------------------------------------------------|---|------------------|--|
|                                                                                    |   |                  |  |
|                                                                                    |   |                  |  |
|                                                                                    |   |                  |  |
|                                                                                    |   |                  |  |
| 01-03-032 , Fuse Details , Before 95, RS Cosworth 95 1/2 Fuse FB40, cabriolet only |   |                  |  |