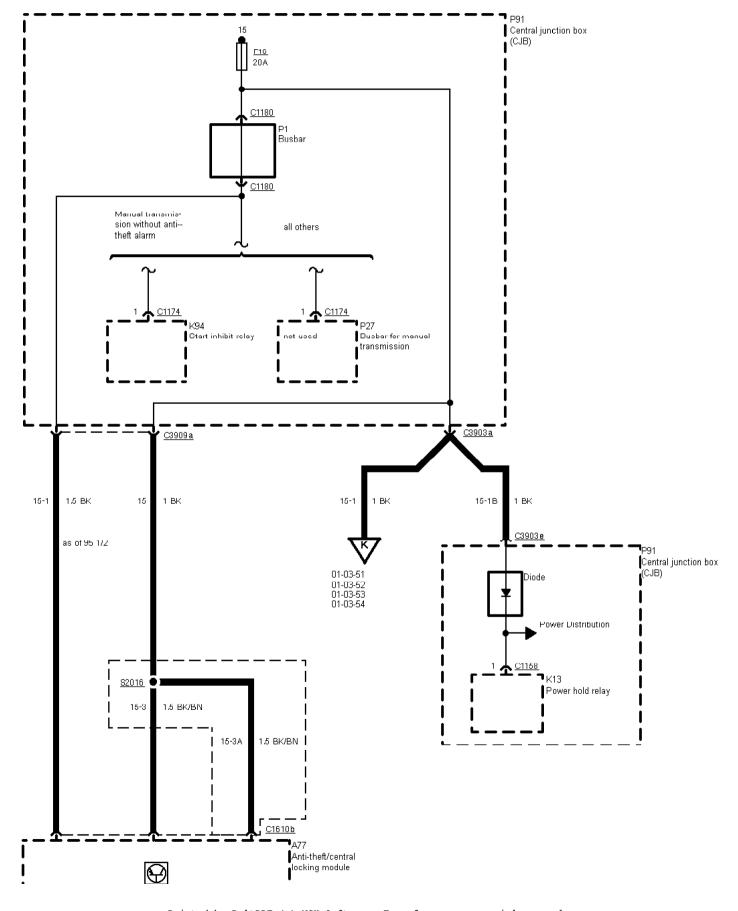

RS Cosworth RHD as of 95 Fuse FB 56

Printed by BoltPDF (c) NCH Software. Free for non-commercial use only.

\_\_\_\_

01-03-034, Fuse Details, As of 95 without RS Cosworth Fuse FA

As of 95 without R5 Cosworth Fase F5