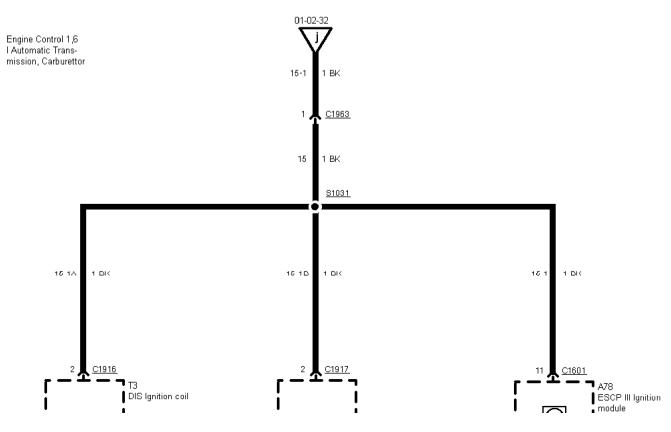

Engine Control 1,6 I Automatic Transmission, Carburettor

Printed by BoltPDF (c) NCH Software. Free for non-commercial use only.

| iJ | i J | iJ |
|----|-----|----|

01-02-011 , Power Distribution , Before 95, RS Cosworth before 95 1/2