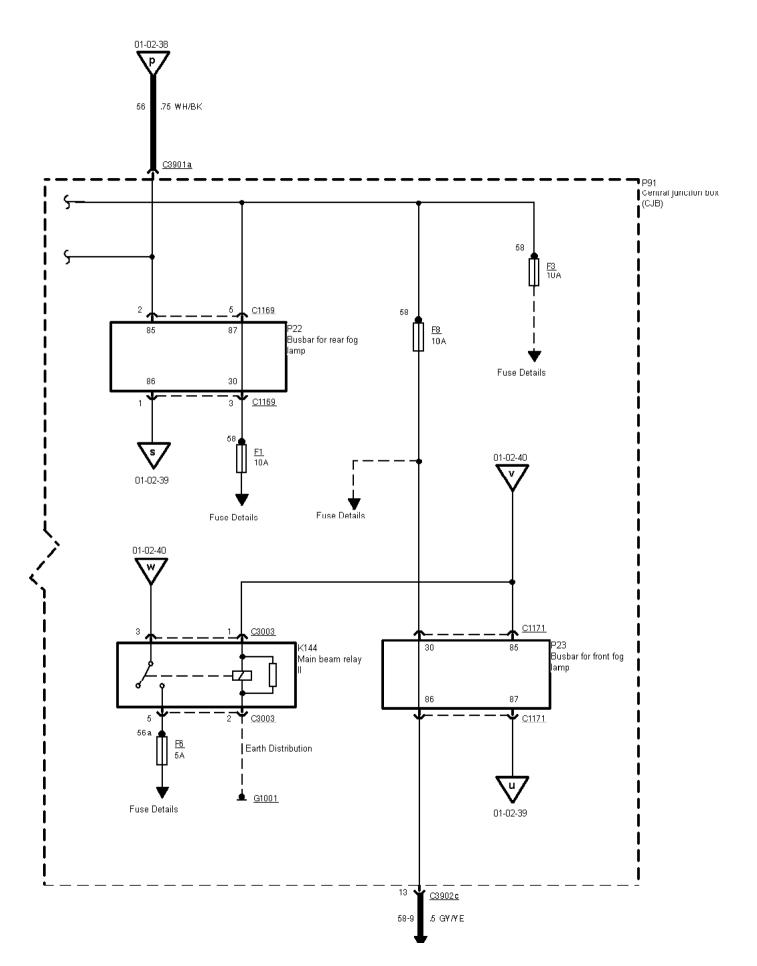

01-02-037 , Power Distribution , As of 95 without RS Cosworth

Printed by BoltPDF (c) NCH Software. Free for non-commercial use only.

01-02-038 , Power Distribution , As of 95 without RS Cosworth Light switch

Printed by BoltPDF (c) NCH Software. Free for non-commercial use only.

01-02-039, Power Distribution, As of 95 without RS Cosworth

→ '95
◆ 95 → '95 ½
◆ 95 ½ →

Printed by BoltPDF (c) NCH Software. Free for non-commercial use only.