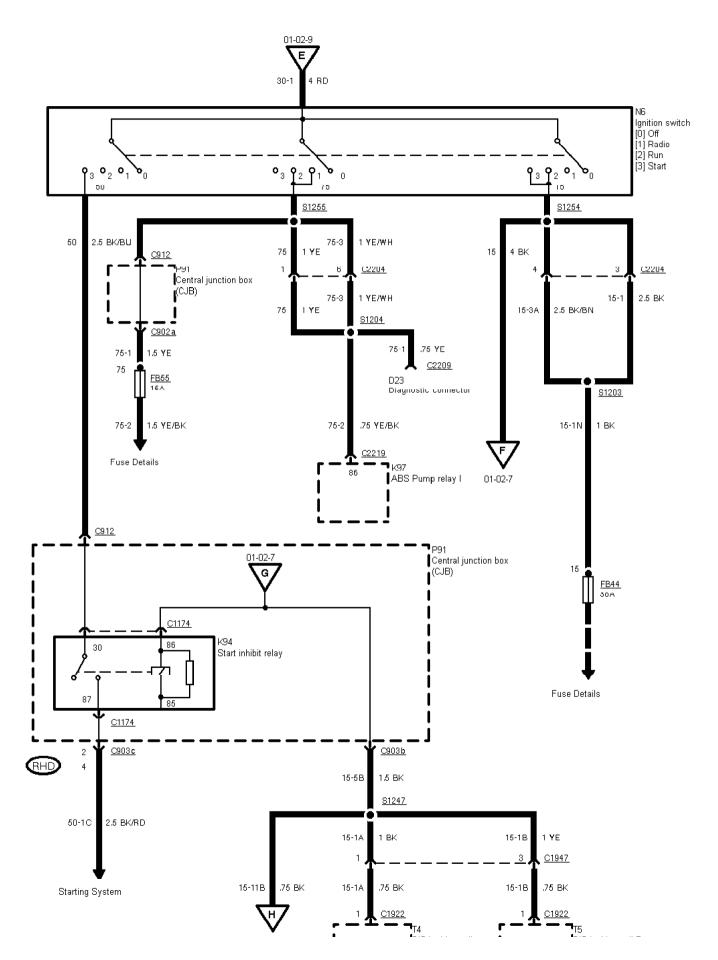

Printed by BoltPDF (c) NCH Software. Free for non-commercial use only.

01-02-006 , Power Distribution , Before 95, RS Cosworth before 95 1/2 Ignition switch, RS Cosworth

Printed by BoltPDF (c) NCH Software. Free for non-commercial use only.

01-02-007 , Power Distribution , Before 95, RS Cosworth before 95 1/2

Printed by BoltPDF (c) NCH Software. Free for non-commercial use only.

01-02-008 , Power Distribution , Before 95, RS Cosworth before 95 1/2