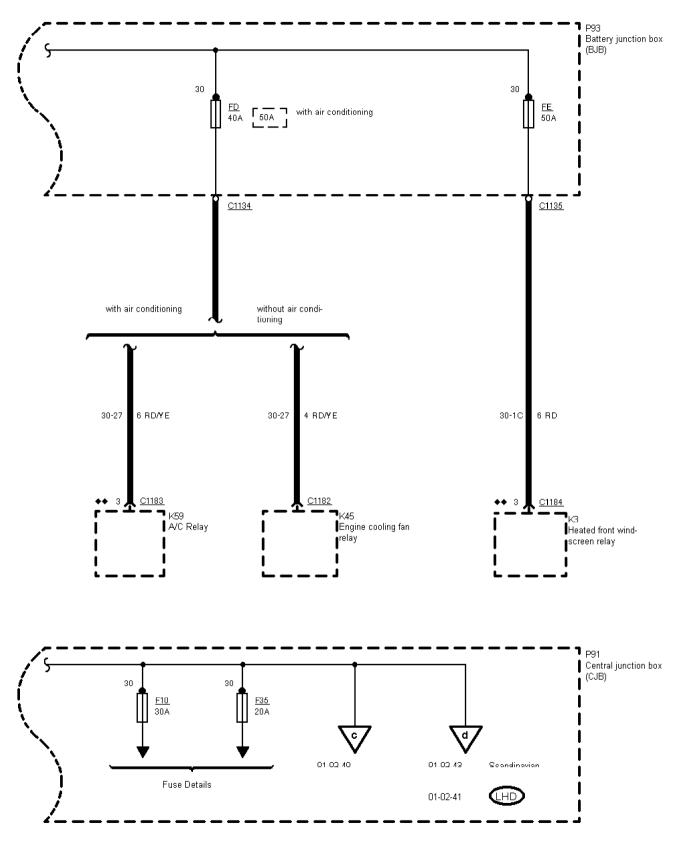

01-02-037 , Power Distribution , As of 95 without RS Cosworth

Printed by BoltPDF (c) NCH Software. Free for non-commercial use only.

01-02-038 , Power Distribution , As of 95 without RS Cosworth Light switch