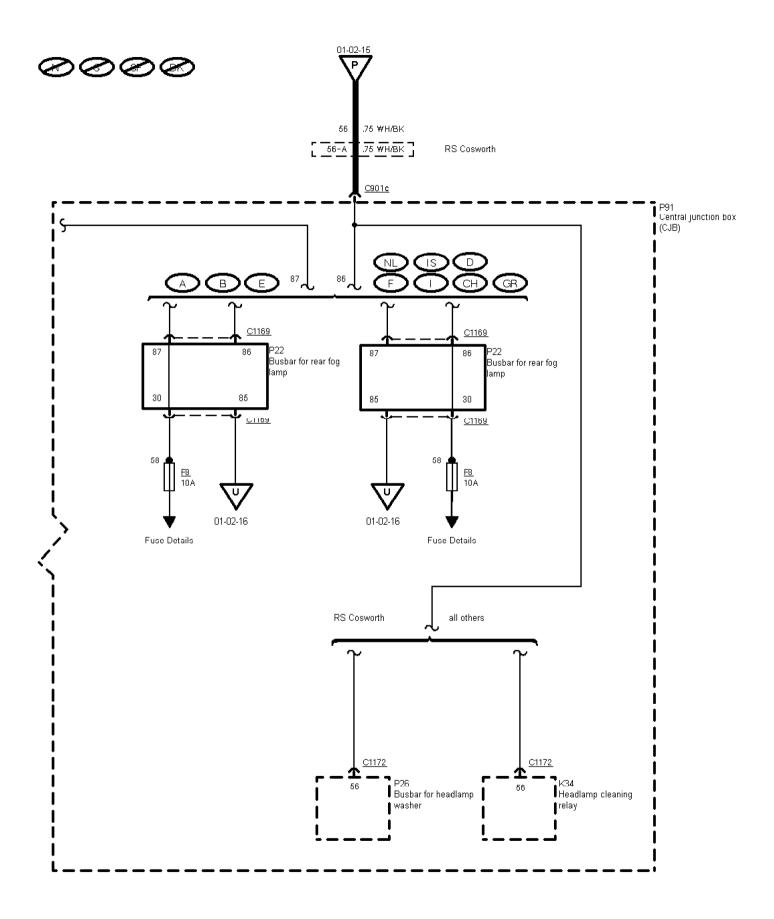

Printed by BoltPDF (c) NCH Software. Free for non-commercial use only.

01-02-039, Power Distribution, As of 95 without RS Cosworth

→ '95
◆ 95 → '95 ½
◆ 95 ½ →

Printed by BoltPDF (c) NCH Software. Free for non-commercial use only.

 $01\mathchar`-02\mathchar`-040$  , Power Distribution , As of 95 without RS Cosworth

Printed by BoltPDF (c) NCH Software. Free for non-commercial use only.

01-02-041, Power Distribution, As of 95 without RS Cosworth Left-hand-drive vehicles