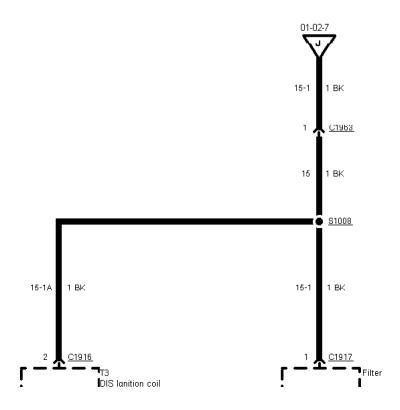

Printed by BoltPDF (c) NCH Software. Free for non-commercial use only.

01-02-014 , Power Distribution , Before 95, RS Cosworth before 95 1/2 With fuel injection

Printed by BoltPDF (c) NCH Software. Free for non-commercial use only.