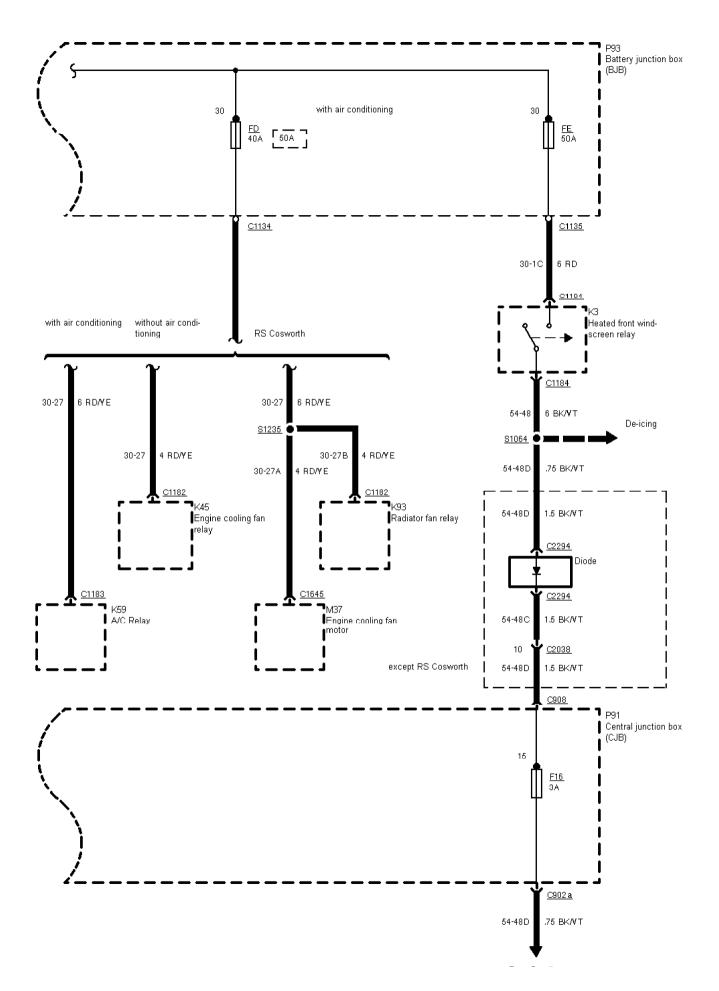

Printed by BoltPDF (c) NCH Software. Free for non-commercial use only.

01-02-003 , Power Distribution , Before 95, RS Cosworth before 95 1/2

Printed by BoltPDF (c) NCH Software. Free for non-commercial use only.

01-02-004 , Power Distribution , Before 95, RS Cosworth before 95 1/2

Printed by BoltPDF (c) NCH Software. Free for non-commercial use only.

 $01\mathchar`-02\mathchar`-000\mathchar`-000\mathchar`-000\mathchar`-000\mathchar`-000\mathchar`-000\mathchar`-000\mathchar`-000\mathchar`-000\mathchar`-000\mathchar`-000\mathchar`-000\mathchar`-000\mathchar`-000\mathchar`-000\mathchar`-000\mathchar`-000\mathchar`-000\mathchar`-000\mathchar`-000\mathchar`-000\mathchar`-000\mathchar`-000\mathchar`-000\mathchar`-000\mathchar`-000\mathchar`-000\mathchar`-000\mathchar`-000\mathchar`-000\mathchar`-000\mathchar`-000\mathchar`-000\mathchar`-000\mathchar`-000\mathchar`-000\mathchar`-000\mathchar`-000\mathchar`-000\mathchar`-000\mathchar`-000\mathchar`-000\mathchar`-000\mathchar`-000\mathchar`-000\mathchar`-000\mathchar`-000\mathchar`-000\mathchar`-000\mathchar`-000\mathchar`-000\mathchar`-000\mathchar`-000\mathchar`-000\mathchar`-000\mathchar`-000\mathchar`-000\mathchar`-000\mathchar`-000\mathchar`-000\mathchar`-000\mathchar`-000\mathchar`-000\mathchar`-000\mathchar`-000\mathchar`-000\mathchar`-000\mathchar`-000\mathchar`-000\mathchar`-000\mathchar`-000\mathchar`-000\mathchar`-000\mathchar`-000\mathchar`-000\mathchar`-000\mathchar`-000\mathchar`-000\mathchar`-000\mathchar`-000\mathchar`-000\mathchar`-000\mathchar`-000\mathchar`-000\mathchar`-000\mathchar`-000\mathchar`-000\mathchar`-000\mathchar`-000\mathchar`-000\mathchar`-000\mathchar`-000\mathchar`-000\mathchar`-000\mathchar`-000\mathchar`-000\mathchar`-000\mathchar`-000\mathchar`-000\mathchar`-000\mathchar`-000\mathchar`-000\mathchar`-000\mathchar`-000\mathchar`-000\mathchar`-000\mathchar`-000\mathchar`-000\mathchar`-000\mathchar`-000\mathchar`-000\mathchar`-000\mathchar`-000\mathchar`-000\mathchar`-000\mathchar`-000\mathchar`-000\mathchar`-000\mathchar`-000\mathchar`-000\mathchar`-000\mathchar`-000\mathchar`-000\mathchar`-000\mathchar`-000\mathchar`-000\mathchar`-000\mathchar`-000\mathchar`-000\mathchar`-000\mathchar`-000\mathchar`-000\mathchar`-000\mathchar`-000\mathchar`-000\mathchar`-000\mathchar`-000\mathchar`-000\mathchar`-000\mathchar`-000\mathchar`-000\mathchar`-000\mathchar`-000\mathchar`-000\mathchar`-00$ 