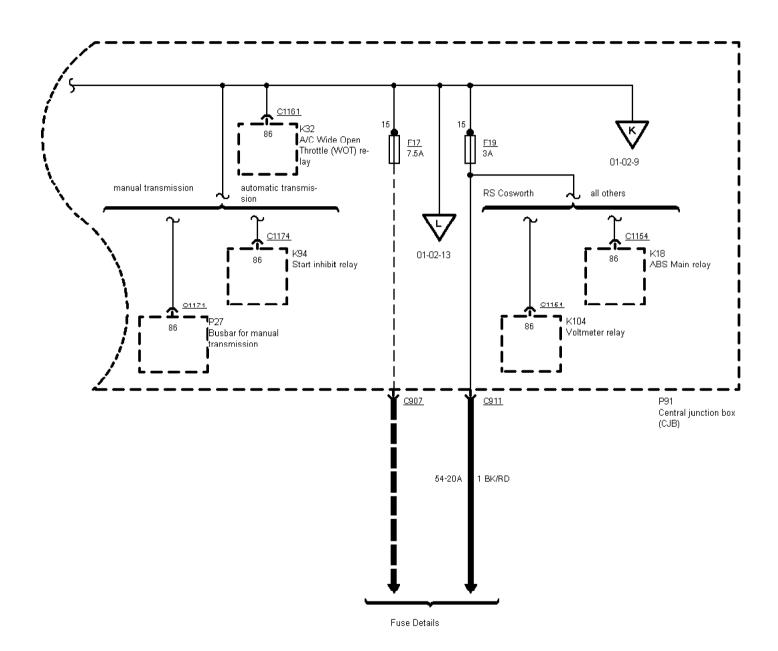

01-02-009 , Power Distribution , Before 95, RS Cosworth before 95 1/2

Printed by BoltPDF (c) NCH Software. Free for non-commercial use only.

01-02-010 , Power Distribution , Before 95, RS Cosworth before 95 1/2

Engine Control 1,6 I Automatic Transmission, Carburettor

Printed by BoltPDF (c) NCH Software. Free for non-commercial use only.

| iJ | i J | iJ |
|----|-----|----|

01-02-011 , Power Distribution , Before 95, RS Cosworth before 95 1/2