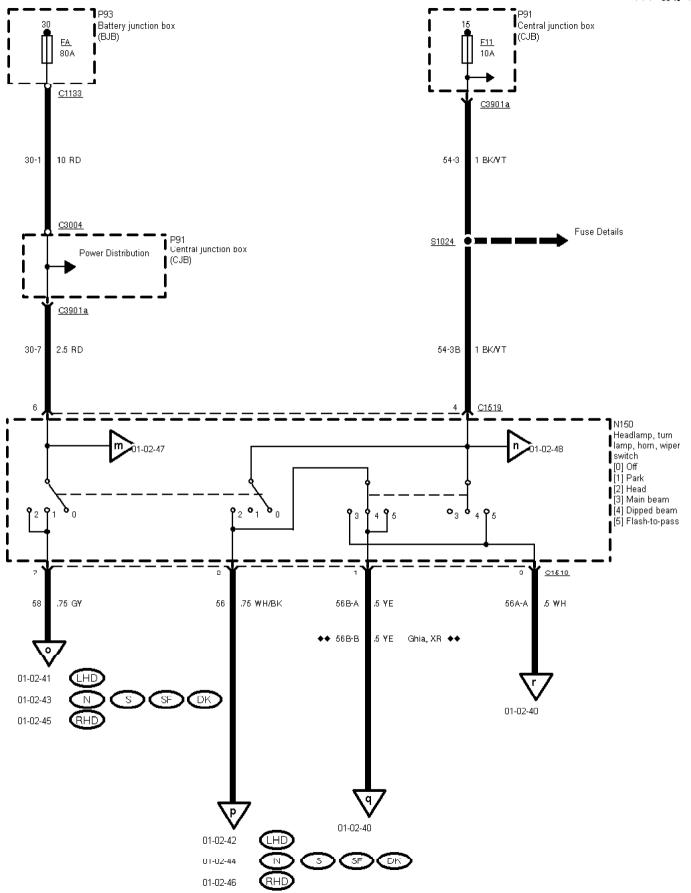

01-02-045, Power Distribution, As of 95 without RS Cosworth Right-hand-drive vehicles

Printed by BoltPDF (c) NCH Software. Free for non-commercial use only.

**\_\_** <u>G1001</u>

01-02-046 , Power Distribution , As of 95 without RS Cosworth Right-hand-drive vehicles