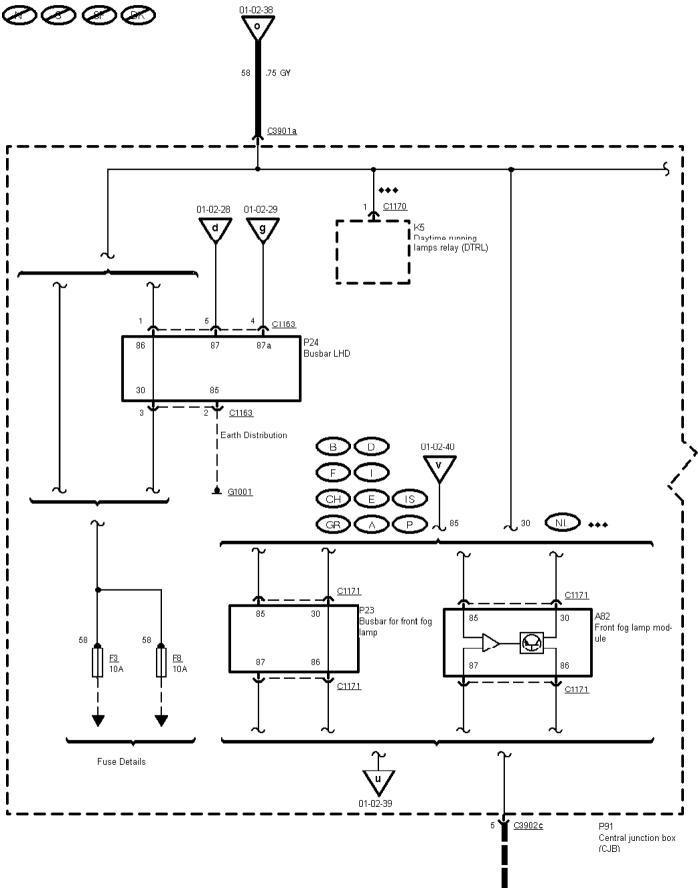

Printed by BoltPDF (c) NCH Software. Free for non-commercial use only.

01-02-039, Power Distribution, As of 95 without RS Cosworth

→ '95
◆ 95 → '95 ½
◆ 95 ½ →

Printed by BoltPDF (c) NCH Software. Free for non-commercial use only.