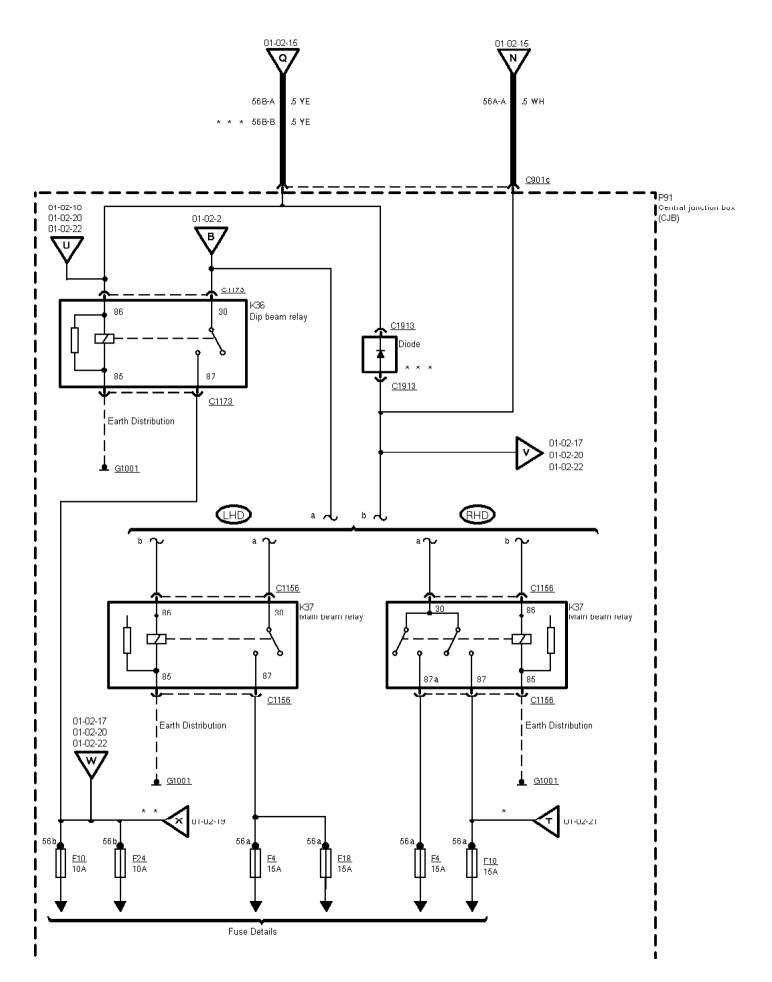

01-02-023 , Power Distribution , Before 95, RS Cosworth before 95 1/2 Light switch

Printed by BoltPDF (c) NCH Software. Free for non-commercial use only.

01-02-024 , Power Distribution , Before 95, RS Cosworth before 95 1/2 Light switch

Printed by BoltPDF (c) NCH Software. Free for non-commercial use only.

01-02-025 , Power Distribution , As of 95 without RS Cosworth

Printed by BoltPDF (c) NCH Software. Free for non-commercial use only.