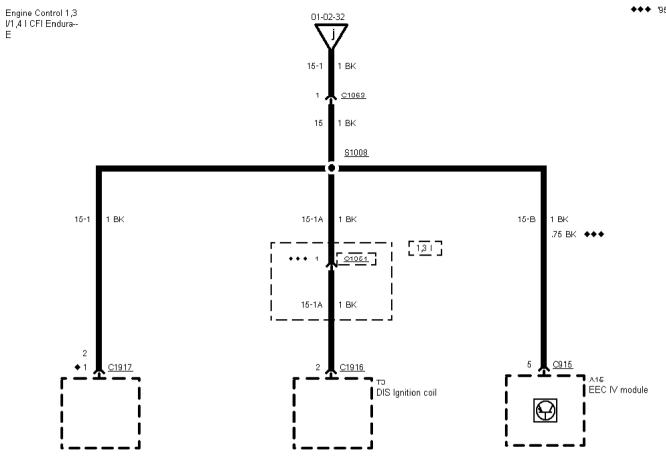

Engine Control 2,0 I EFI

01-02-032 , Power Distribution , As of 95 without RS Cosworth

Printed by BoltPDF (c) NCH Software. Free for non-commercial use only.

01-02-033, Power Distribution, As of 95 without RS Cosworth