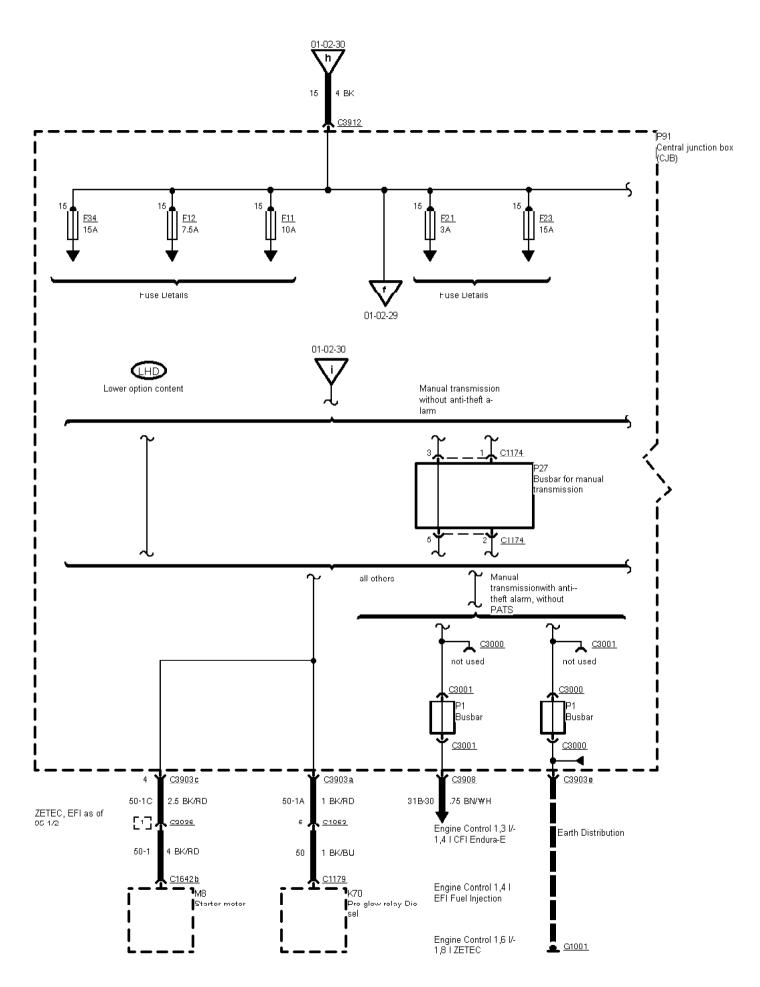

01-02-029, Power Distribution, As of 95 without RS Cosworth

Printed by BoltPDF (c) NCH Software. Free for non-commercial use only.

01-02-030 , Power Distribution , As of 95 without RS Cosworth Ignition switch

Printed by BoltPDF (c) NCH Software. Free for non-commercial use only.

01-02-031 , Power Distribution , As of 95 without RS Cosworth

Printed by BoltPDF (c) NCH Software. Free for non-commercial use only.