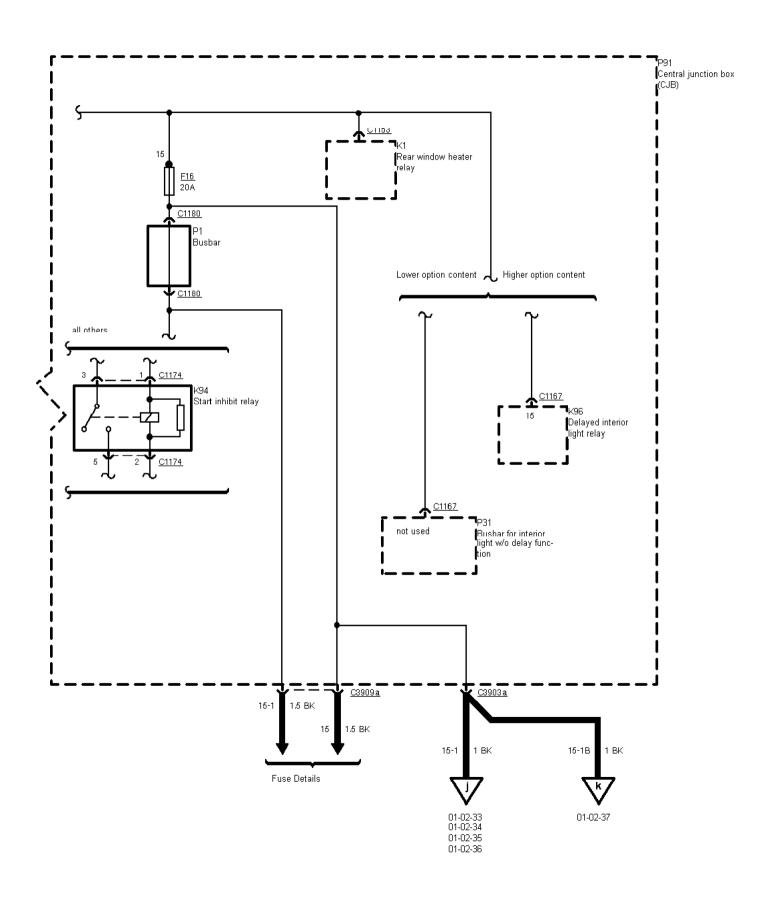

Engine Control 2,0 I EFI

01-02-032 , Power Distribution , As of 95 without RS Cosworth

Printed by BoltPDF (c) NCH Software. Free for non-commercial use only.

01-02-033, Power Distribution, As of 95 without RS Cosworth

As of 95 without RS Cosworth

Printed by BoltPDF (c) NCH Software. Free for non-commercial use only.

| ، J | ·J | iJ |
|-----|----|----|

01-02-034 , Power Distribution , As of 95 without RS Cosworth

As of 95 without RS Cosworth