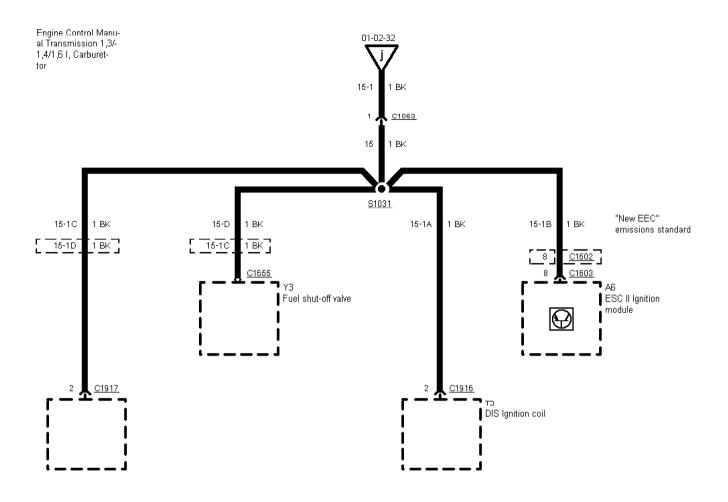

Engine Control 2,0 I EFI

01-02-032 , Power Distribution , As of 95 without RS Cosworth

Printed by BoltPDF (c) NCH Software. Free for non-commercial use only.

01-02-033, Power Distribution, As of 95 without RS Cosworth