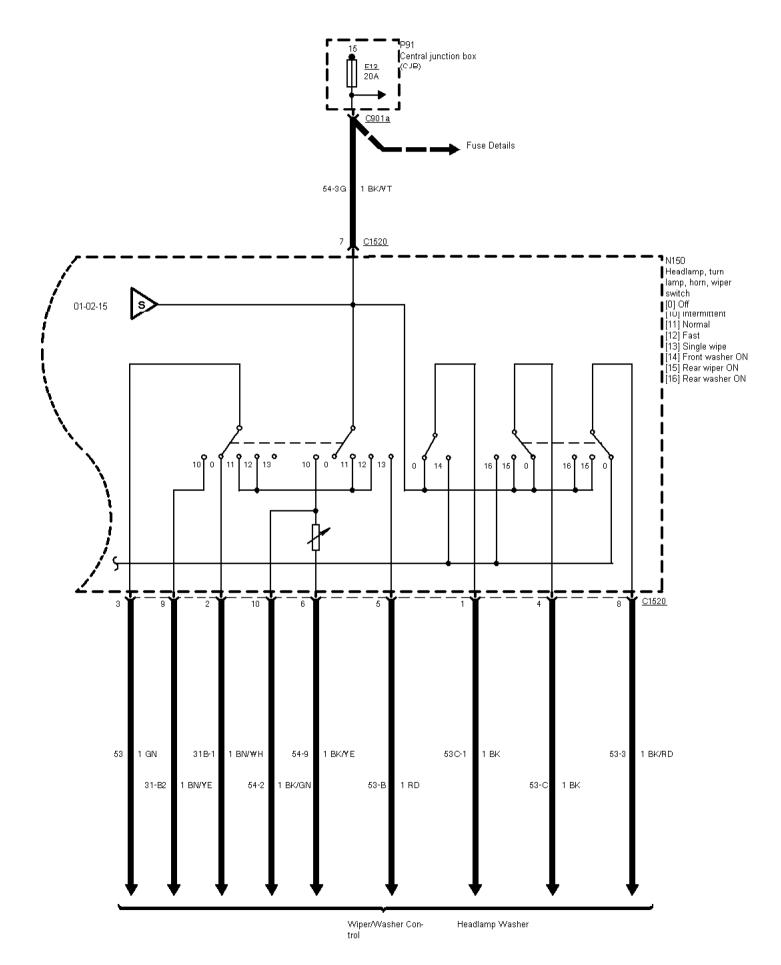

01-02-048 , Power Distribution , As of 95 without RS Cosworth Light switch

Printed by BoltPDF (c) NCH Software. Free for non-commercial use only.

Printed by BoltPDF (c) NCH Software. Free for non-commercial use only.