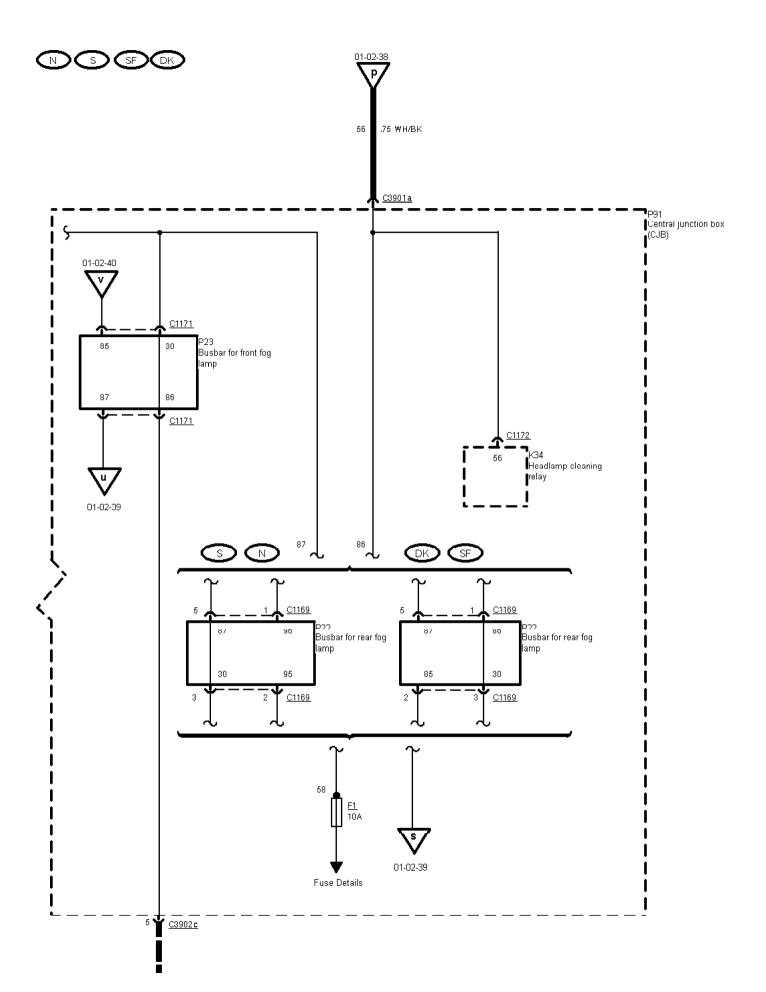

Printed by BoltPDF (c) NCH Software. Free for non-commercial use only.

01-02-039, Power Distribution, As of 95 without RS Cosworth

→ '95
◆ 95 → '95 ½
◆ 95 ½ →

Printed by BoltPDF (c) NCH Software. Free for non-commercial use only.