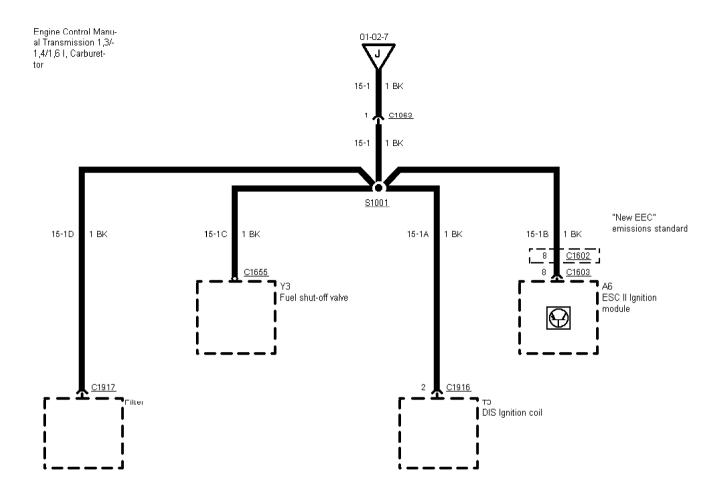

Engine Control 1,6 I Automatic Transmission, Carburettor

Printed by BoltPDF (c) NCH Software. Free for non-commercial use only.

| iJ | i J | iJ |
|----|-----|----|

01-02-011 , Power Distribution , Before 95, RS Cosworth before 95 1/2