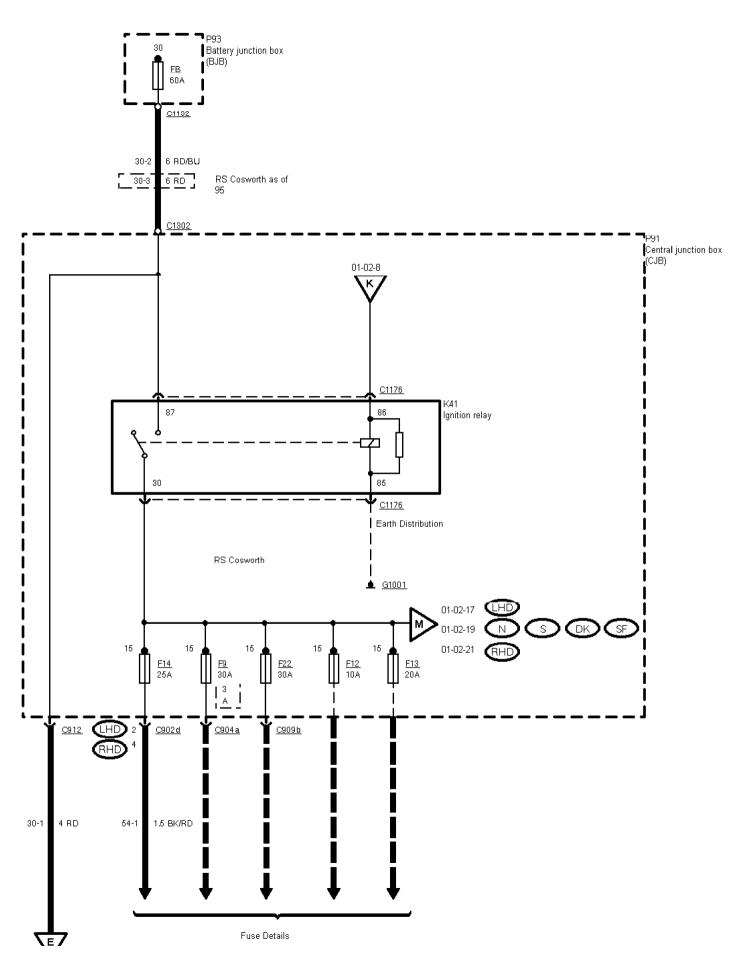

01-02-009 , Power Distribution , Before 95, RS Cosworth before 95 1/2

Printed by BoltPDF (c) NCH Software. Free for non-commercial use only.

01-02-010 , Power Distribution , Before 95, RS Cosworth before 95 1/2