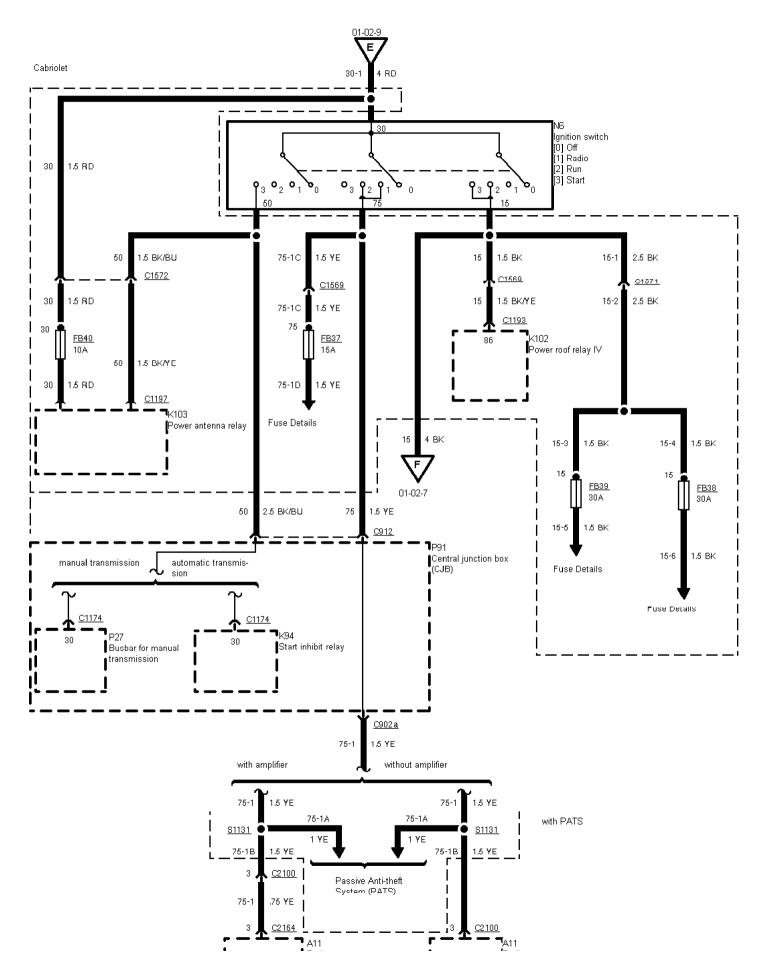

01-02-009 , Power Distribution , Before 95, RS Cosworth before 95 1/2

Printed by BoltPDF (c) NCH Software. Free for non-commercial use only.

01-02-010 , Power Distribution , Before 95, RS Cosworth before 95 1/2

Engine Control 1,6 I Automatic Transmission, Carburettor

Printed by BoltPDF (c) NCH Software. Free for non-commercial use only.

| iJ | i J | iJ |
|----|-----|----|

01-02-011 , Power Distribution , Before 95, RS Cosworth before 95 1/2