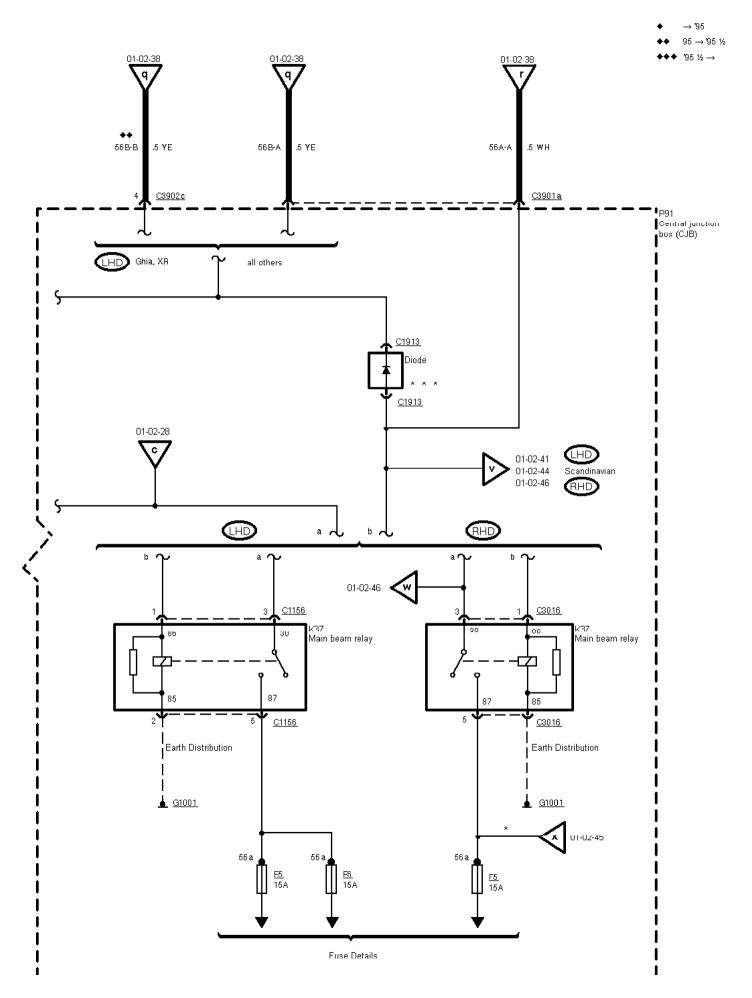

01-02-045, Power Distribution, As of 95 without RS Cosworth Right-hand-drive vehicles

Printed by BoltPDF (c) NCH Software. Free for non-commercial use only.

**\_\_** <u>G1001</u>

01-02-046 , Power Distribution , As of 95 without RS Cosworth Right-hand-drive vehicles