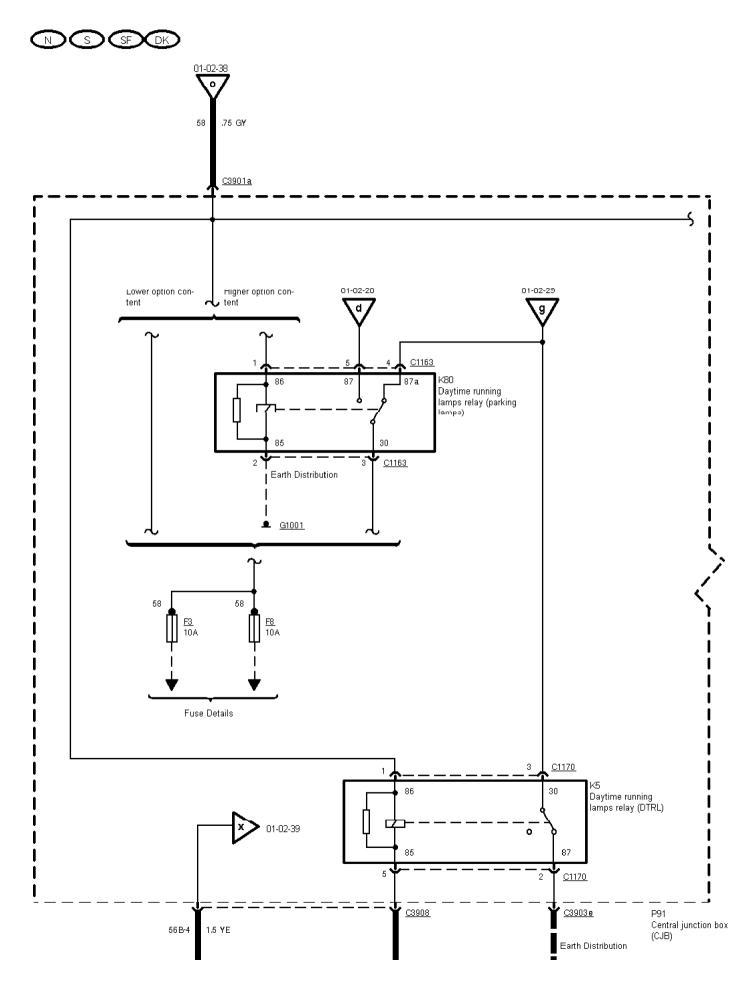

01-02-037 , Power Distribution , As of 95 without RS Cosworth

Printed by BoltPDF (c) NCH Software. Free for non-commercial use only.

01-02-038 , Power Distribution , As of 95 without RS Cosworth Light switch