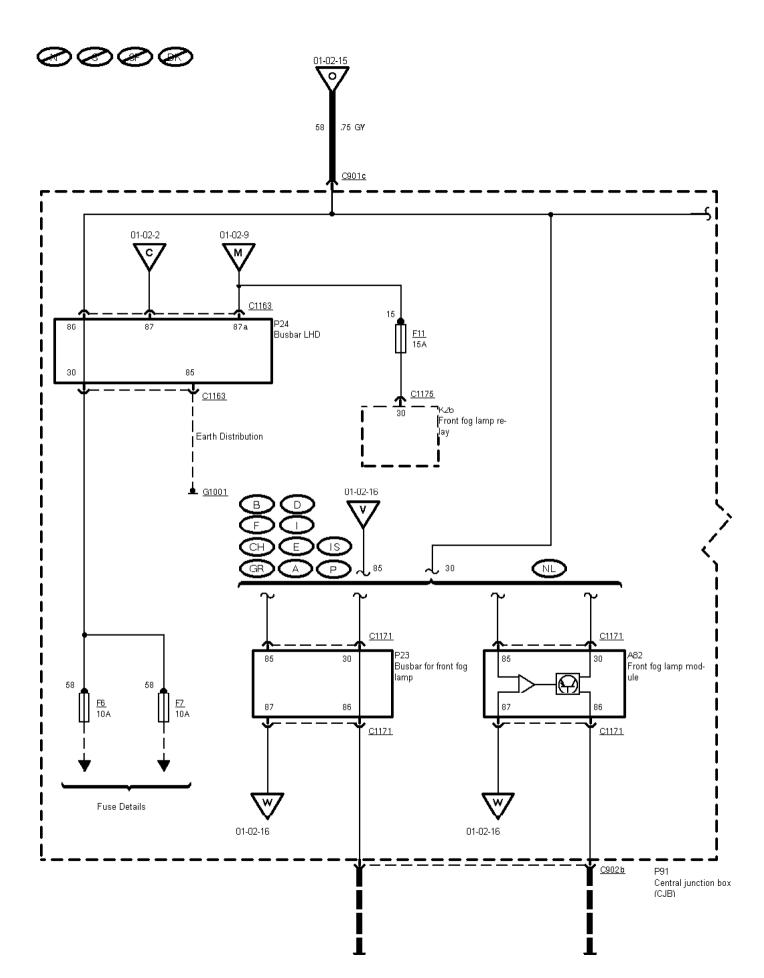

01-02-037 , Power Distribution , As of 95 without RS Cosworth

Printed by BoltPDF (c) NCH Software. Free for non-commercial use only.

01-02-038 , Power Distribution , As of 95 without RS Cosworth Light switch

Printed by BoltPDF (c) NCH Software. Free for non-commercial use only.

01-02-039, Power Distribution, As of 95 without RS Cosworth

→ '95
◆ 95 → '95 ½
◆ 95 ½ →

Printed by BoltPDF (c) NCH Software. Free for non-commercial use only.