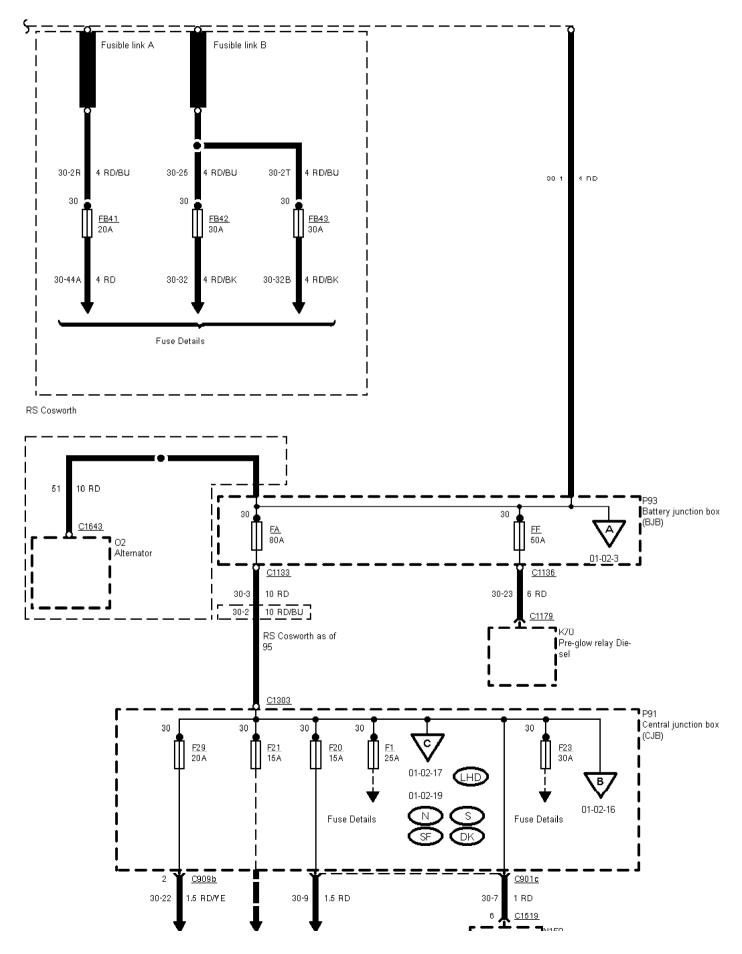

01-02-009 , Power Distribution , Before 95, RS Cosworth before 95 1/2

Printed by BoltPDF (c) NCH Software. Free for non-commercial use only.

01-02-010 , Power Distribution , Before 95, RS Cosworth before 95 1/2

Engine Control 1,6 I Automatic Transmission, Carburettor

Printed by BoltPDF (c) NCH Software. Free for non-commercial use only.

| iJ | i J | iJ |
|----|-----|----|

01-02-011 , Power Distribution , Before 95, RS Cosworth before 95 1/2