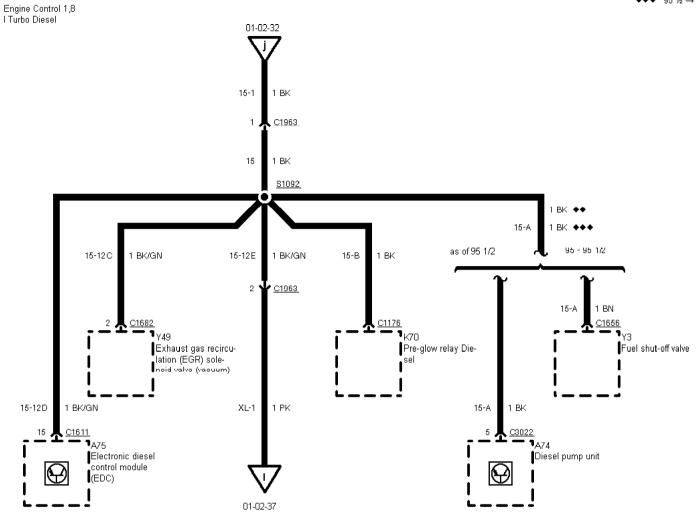

Engine Control 1,8 I Diesel

Engine Control 1,8 I Turbo Diesel

 $\ensuremath{\texttt{Printed}}$  by  $\ensuremath{\texttt{BoltPDF}}$  (c) NCH Software. Free for non-commercial use only.

01-02-013 , Power Distribution , Before 95, RS Cosworth before 95 1/2 Diesel/Carburettor models