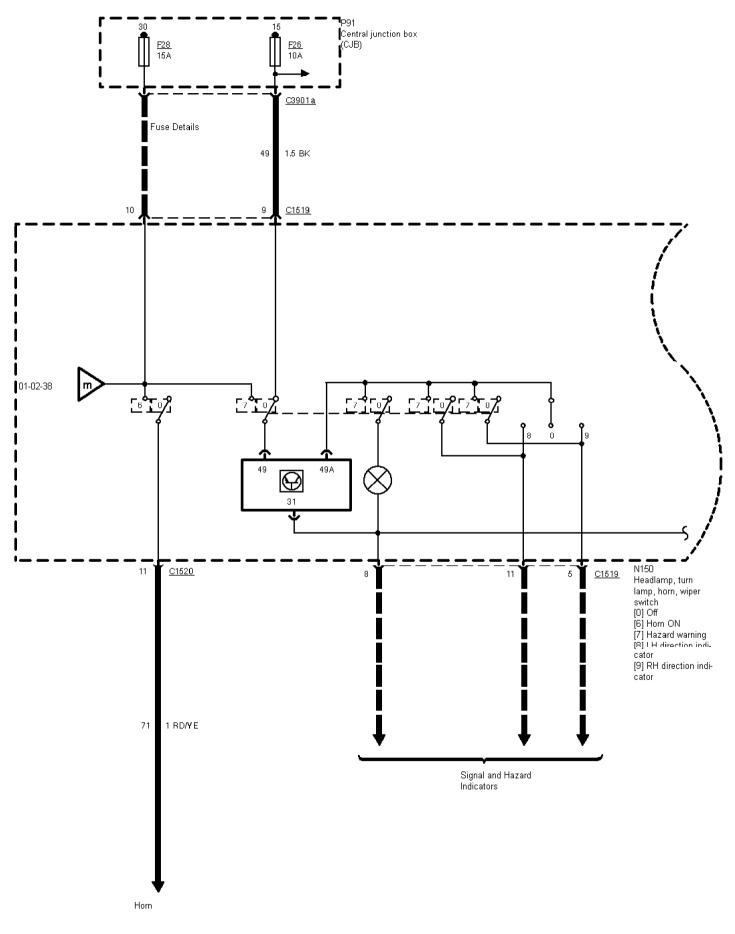

01-02-037 , Power Distribution , As of 95 without RS Cosworth

Printed by BoltPDF (c) NCH Software. Free for non-commercial use only.

01-02-038 , Power Distribution , As of 95 without RS Cosworth Light switch