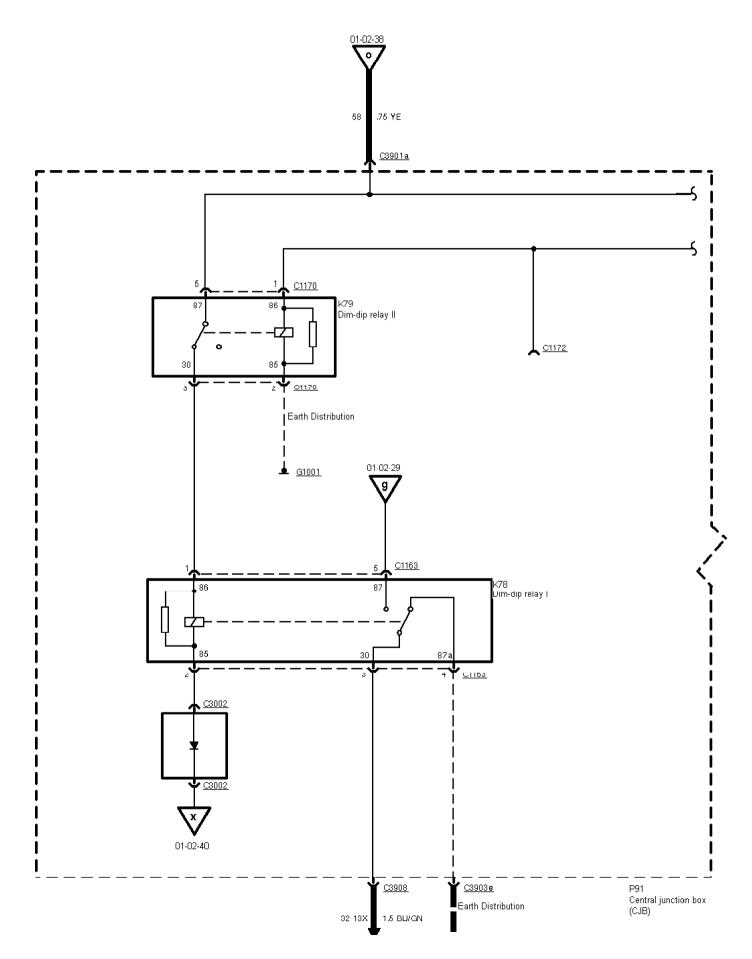

01-02-037 , Power Distribution , As of 95 without RS Cosworth

Printed by BoltPDF (c) NCH Software. Free for non-commercial use only.

01-02-038 , Power Distribution , As of 95 without RS Cosworth Light switch