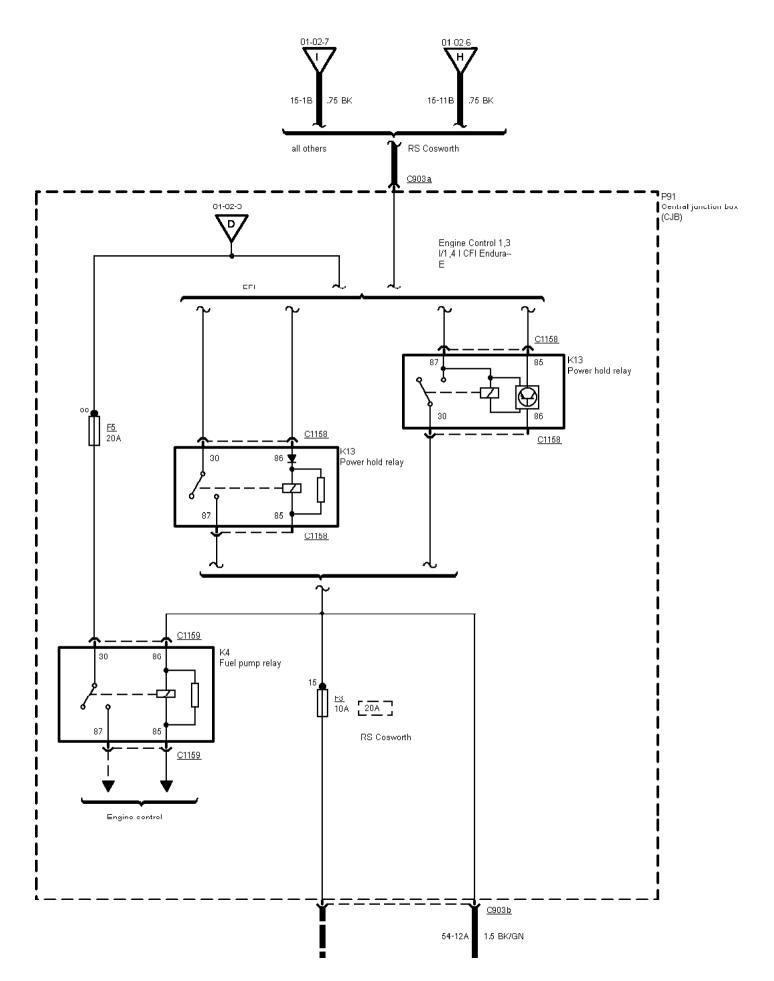

Engine Control 1,4 I EFI Fuel Injection

Engine Control 1,6 I/1,8 I ZETEC

 $\ensuremath{\texttt{Printed}}$  by  $\ensuremath{\texttt{BoltPDF}}$  (c) NCH Software. Free for non-commercial use only.

01-02-012 , Power Distribution , Before 95, RS Cosworth before 95 1/2

Printed by BoltPDF (c) NCH Software. Free for non-commercial use only.

01-02-014 , Power Distribution , Before 95, RS Cosworth before 95 1/2 With fuel injection

Printed by BoltPDF (c) NCH Software. Free for non-commercial use only.