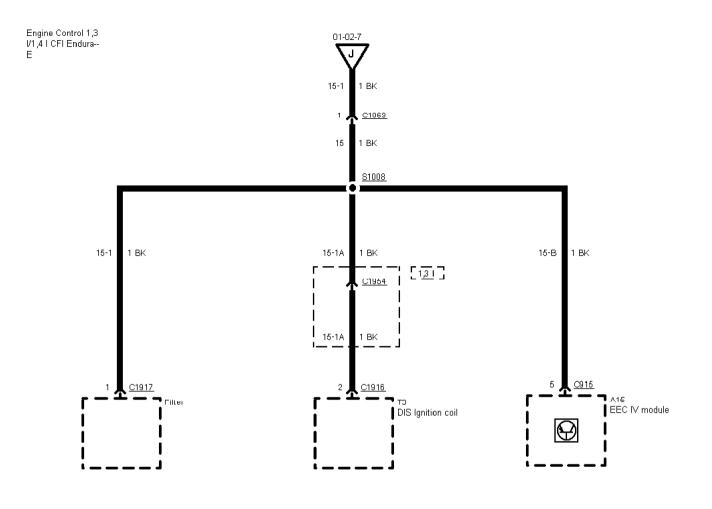

Printed by BoltPDF (c) NCH Software. Free for non-commercial use only.

01-02-014 , Power Distribution , Before 95, RS Cosworth before 95 1/2 With fuel injection

Printed by BoltPDF (c) NCH Software. Free for non-commercial use only.