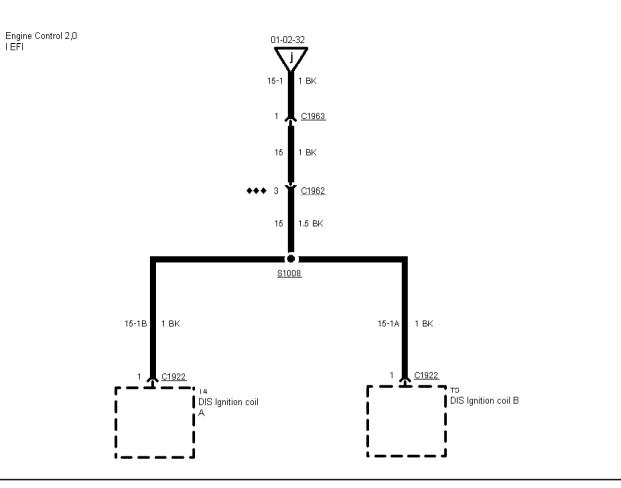

Engine Control 1,8 I Diesel

Engine Control 1,8 I Turbo Diesel

 $\ensuremath{\texttt{Printed}}$  by  $\ensuremath{\texttt{BoltPDF}}$  (c) NCH Software. Free for non-commercial use only.

01-02-013 , Power Distribution , Before 95, RS Cosworth before 95 1/2 Diesel/Carburettor models