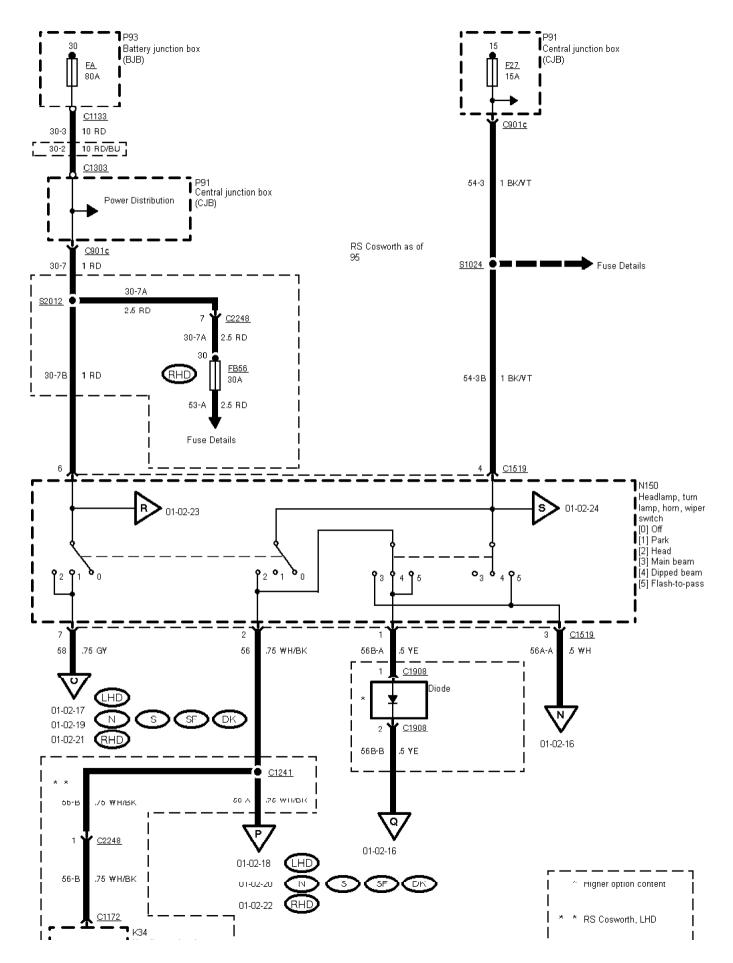

Engine control

01-02-015 , Power Distribution , Before 95, RS Cosworth before 95 1/2 Light switch

Printed by BoltPDF (c) NCH Software. Free for non-commercial use only.

RS Cosworth, RHD as of 95

I

I

I

I

I

I

L

01-02-016 , Power Distribution , Before 95, RS Cosworth before 95 1/2

Printed by BoltPDF (c) NCH Software. Free for non-commercial use only.

01-02-017, Power Distribution, Before 95, RS Cosworth before 95 1/2 Left-hand-drive vehicles