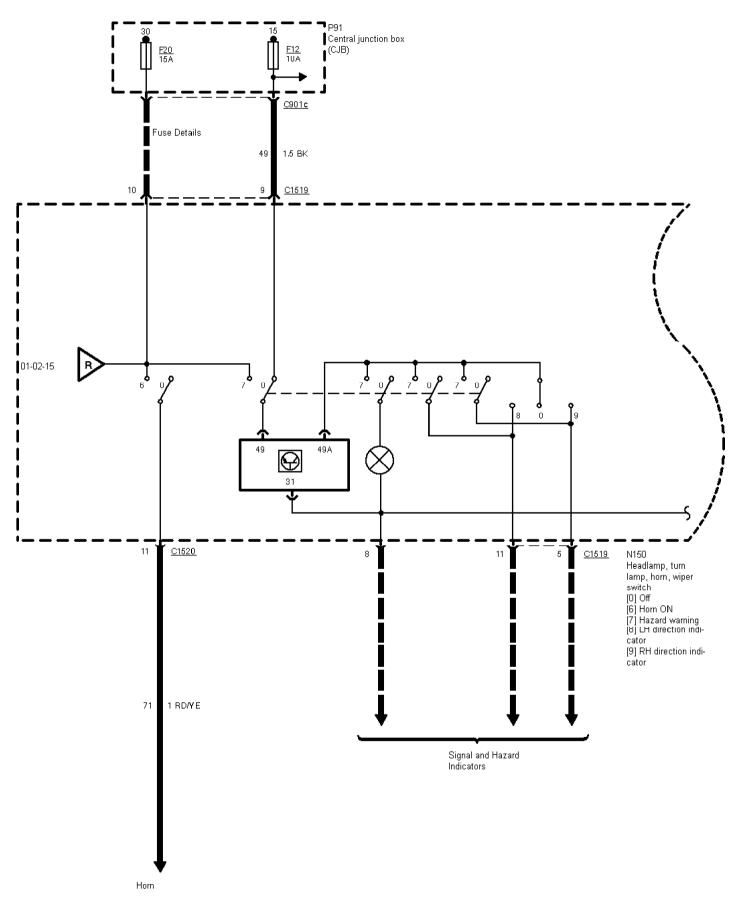

01-02-023 , Power Distribution , Before 95, RS Cosworth before 95 1/2 Light switch

Printed by BoltPDF (c) NCH Software. Free for non-commercial use only.

01-02-024 , Power Distribution , Before 95, RS Cosworth before 95 1/2 Light switch