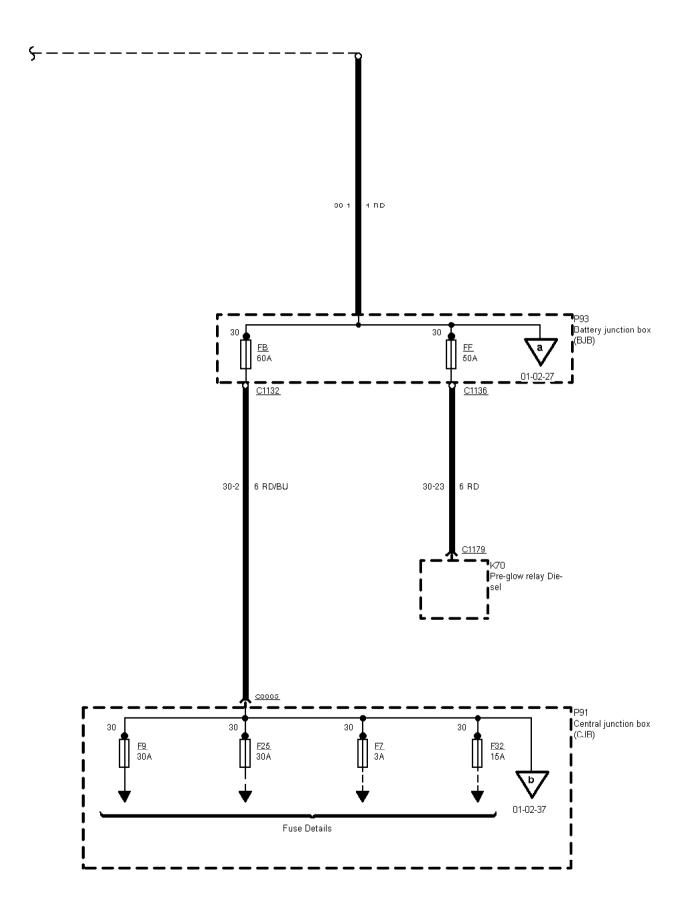

، \_ \_ \_ J

01-02-026 , Power Distribution , As of 95 without RS Cosworth

Printed by BoltPDF (c) NCH Software. Free for non-commercial use only.

01-02-027, Power Distribution, As of 95 without RS Cosworth