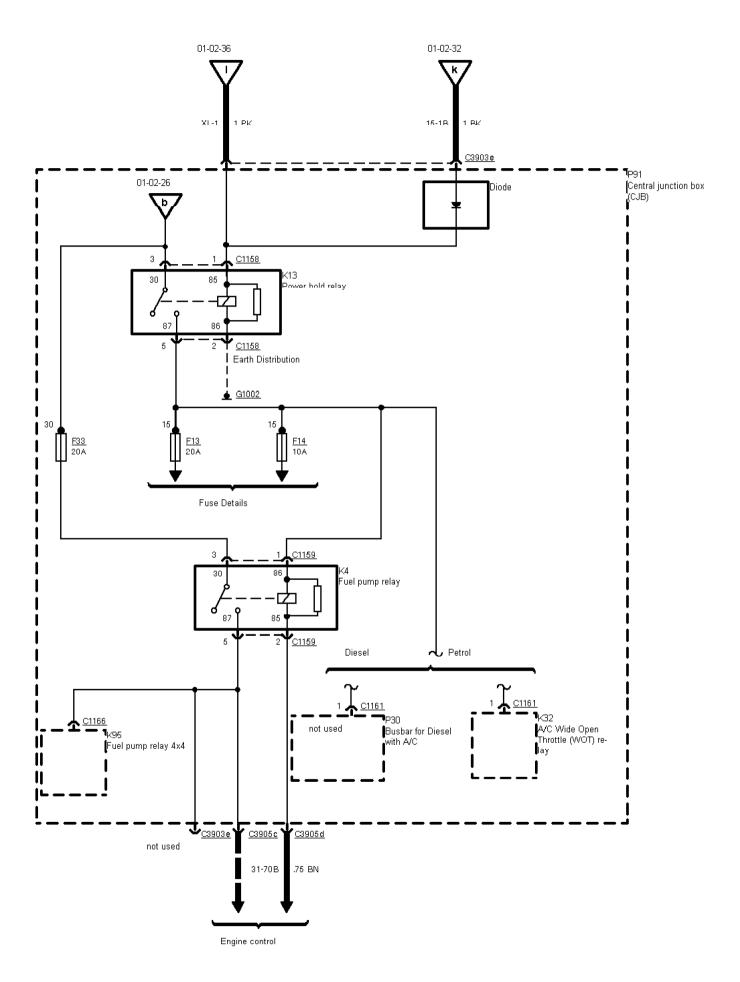

 $01\mathchar`-02\mathchar`-040$  , Power Distribution , As of 95 without RS Cosworth

Printed by BoltPDF (c) NCH Software. Free for non-commercial use only.

01-02-041, Power Distribution, As of 95 without RS Cosworth Left-hand-drive vehicles