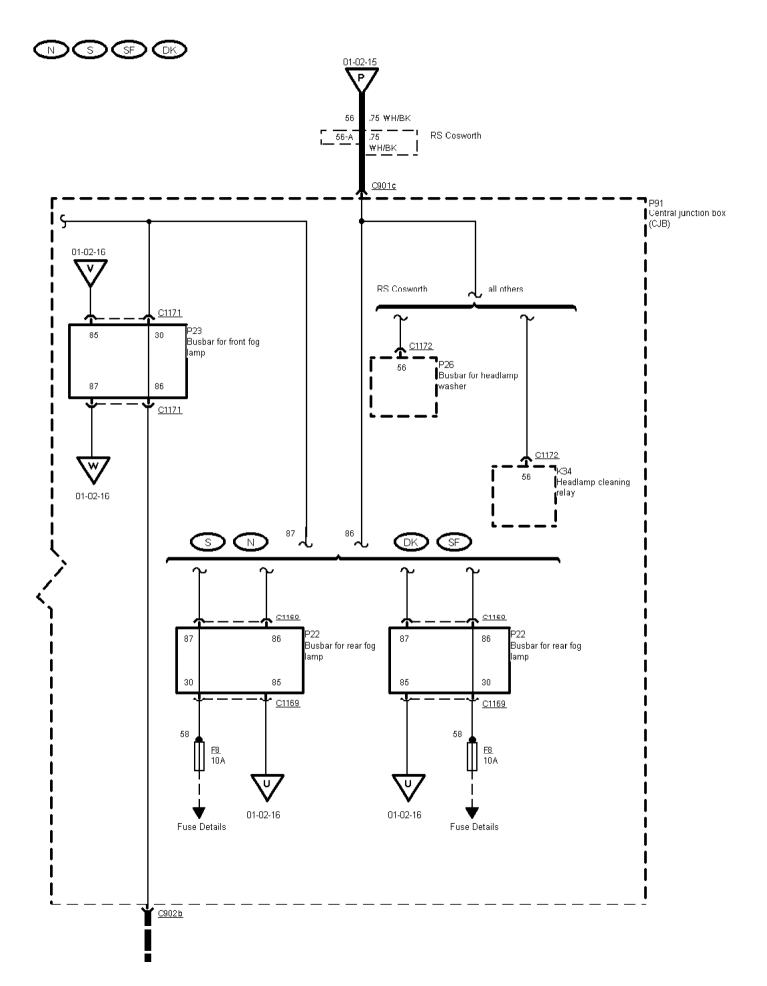

01-02-045, Power Distribution, As of 95 without RS Cosworth Right-hand-drive vehicles

Printed by BoltPDF (c) NCH Software. Free for non-commercial use only.

**\_\_** <u>G1001</u>

01-02-046 , Power Distribution , As of 95 without RS Cosworth Right-hand-drive vehicles