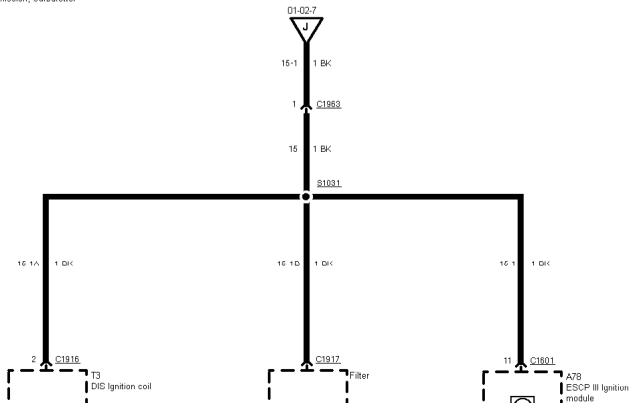

Engine Control 1,8 I Diesel

Engine Control 1,8 I Turbo Diesel

 $\ensuremath{\texttt{Printed}}$  by  $\ensuremath{\texttt{BoltPDF}}$  (c) NCH Software. Free for non-commercial use only.

01-02-013 , Power Distribution , Before 95, RS Cosworth before 95 1/2 Diesel/Carburettor models