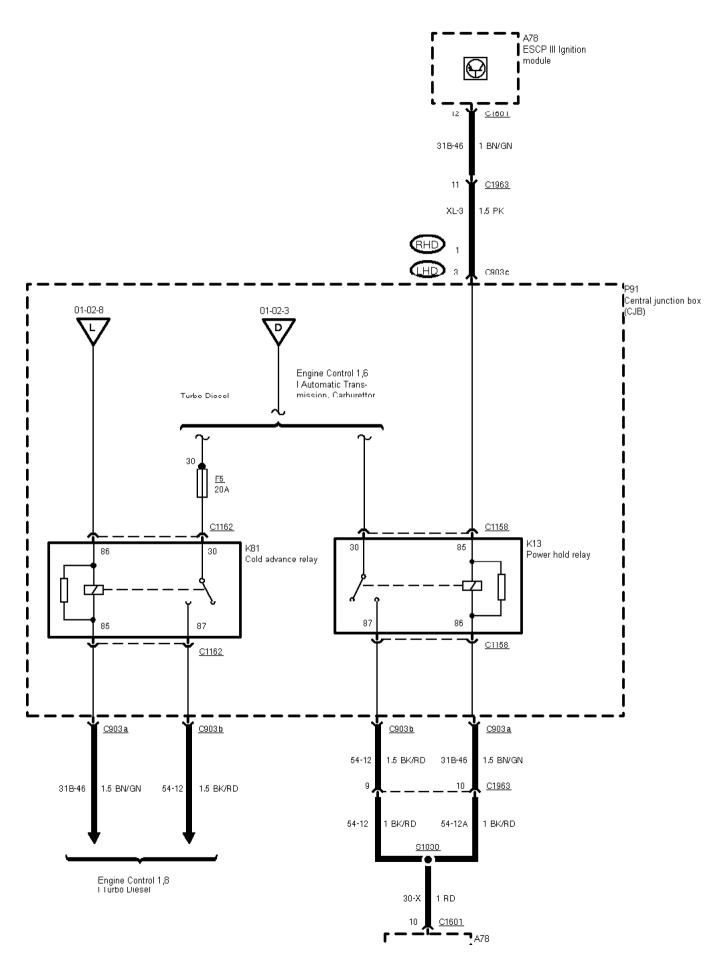

Engine Control 1,6 I Automatic Transmission, Carburettor

Printed by BoltPDF (c) NCH Software. Free for non-commercial use only.

| iJ | i J | iJ |
|----|-----|----|

01-02-011 , Power Distribution , Before 95, RS Cosworth before 95 1/2