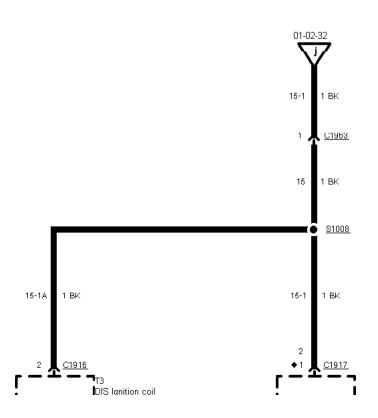

Engine Control 2,0 I EFI

01-02-032 , Power Distribution , As of 95 without RS Cosworth

Printed by BoltPDF (c) NCH Software. Free for non-commercial use only.

01-02-033, Power Distribution, As of 95 without RS Cosworth