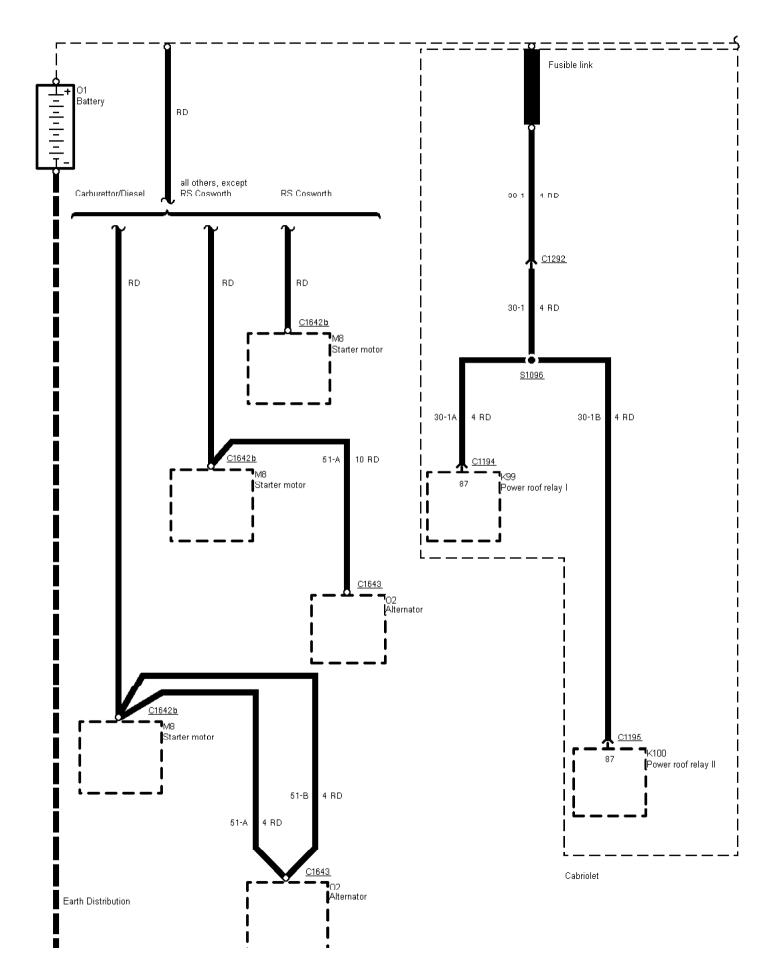

Printed by BoltPDF (c) NCH Software. Free for non-commercial use only.

01-02-006 , Power Distribution , Before 95, RS Cosworth before 95 1/2 Ignition switch, RS Cosworth

Printed by BoltPDF (c) NCH Software. Free for non-commercial use only.

01-02-007 , Power Distribution , Before 95, RS Cosworth before 95 1/2

Printed by BoltPDF (c) NCH Software. Free for non-commercial use only.

01-02-008 , Power Distribution , Before 95, RS Cosworth before 95 1/2