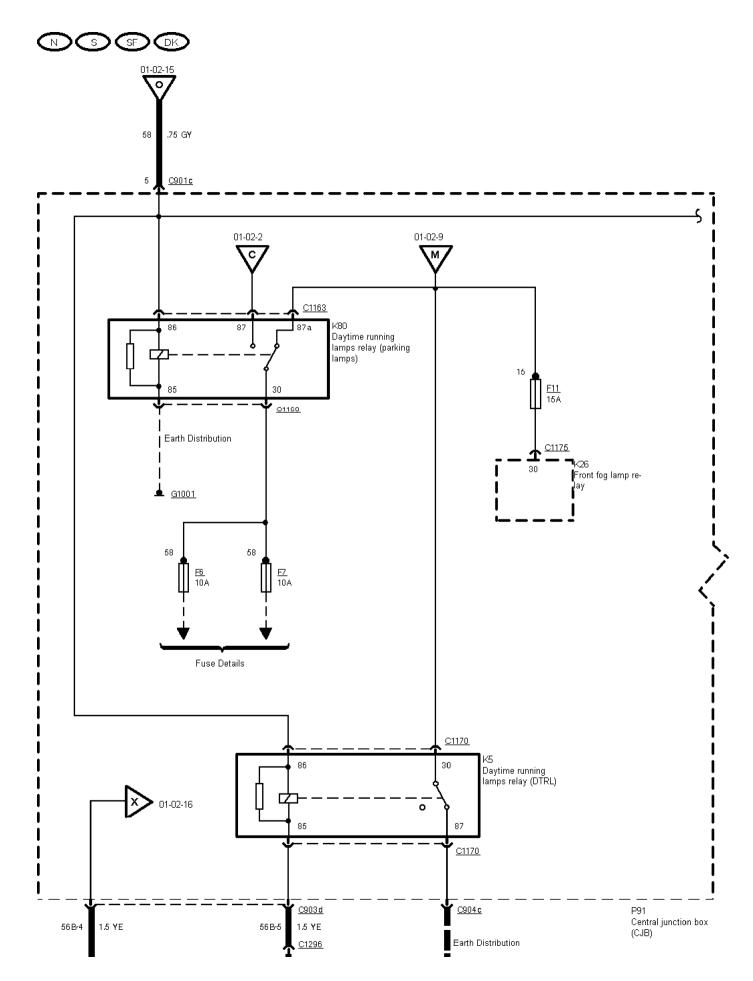

Printed by BoltPDF (c) NCH Software. Free for non-commercial use only.

 $01\mathchar`lember 01\mathchar`lember 01\mathchar`lember 02\mathchar`lember 04\mathchar`lember 04\mathchar$ 

Printed by BoltPDF (c) NCH Software. Free for non-commercial use only.

01-02-048 , Power Distribution , As of 95 without RS Cosworth Light switch

Printed by BoltPDF (c) NCH Software. Free for non-commercial use only.

Printed by BoltPDF (c) NCH Software. Free for non-commercial use only.