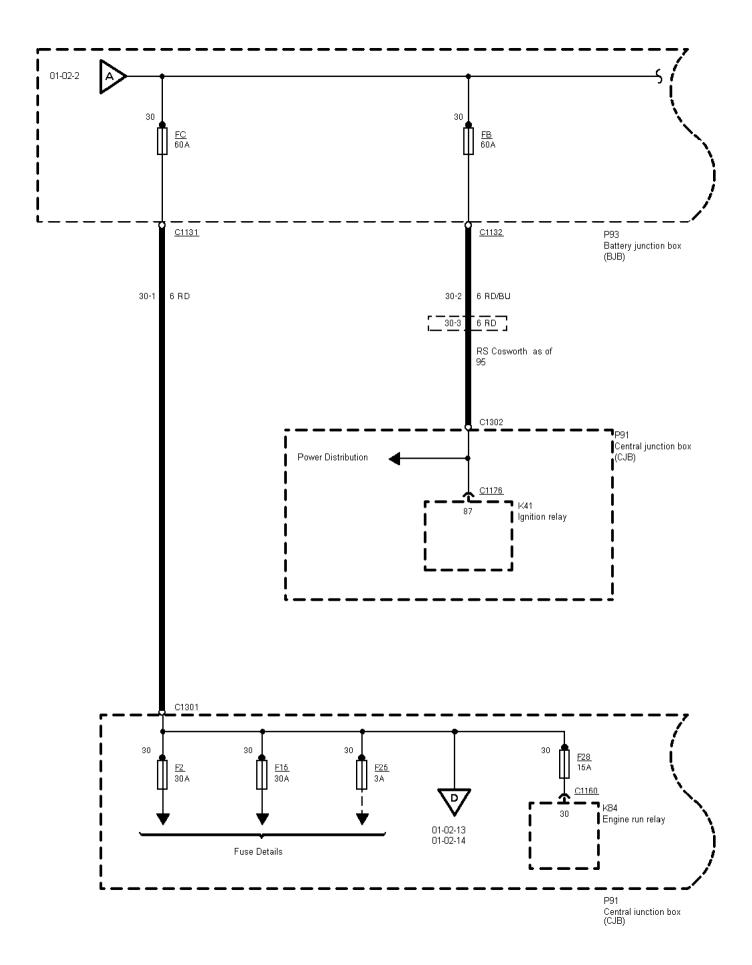

Printed by BoltPDF (c) NCH Software. Free for non-commercial use only.

Printed by BoltPDF (c) NCH Software. Free for non-commercial use only.

01-02-002 , Power Distribution , Before 95, RS Cosworth before 95 1/2

Printed by BoltPDF (c) NCH Software. Free for non-commercial use only.

01-02-003 , Power Distribution , Before 95, RS Cosworth before 95 1/2

Printed by BoltPDF (c) NCH Software. Free for non-commercial use only.