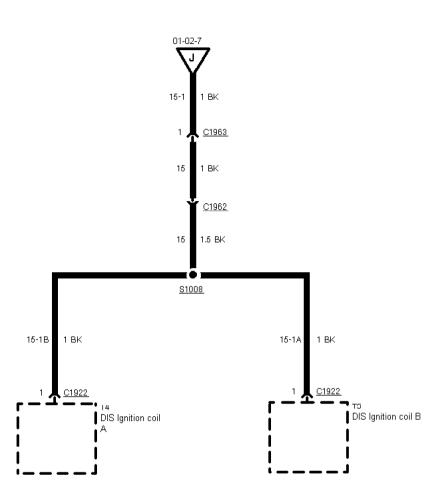

01-02-007 , Power Distribution , Before 95, RS Cosworth before 95 1/2

Printed by BoltPDF (c) NCH Software. Free for non-commercial use only.

01-02-008 , Power Distribution , Before 95, RS Cosworth before 95 1/2