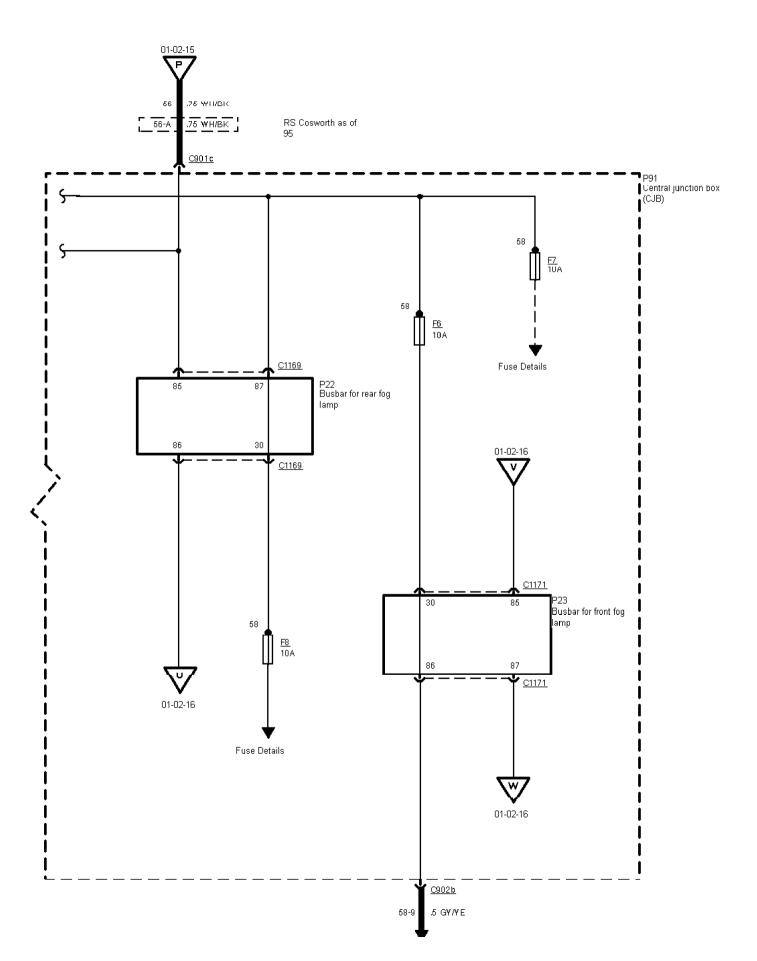

01-02-045, Power Distribution, As of 95 without RS Cosworth Right-hand-drive vehicles

Printed by BoltPDF (c) NCH Software. Free for non-commercial use only.

**\_\_** <u>G1001</u>

01-02-046 , Power Distribution , As of 95 without RS Cosworth Right-hand-drive vehicles