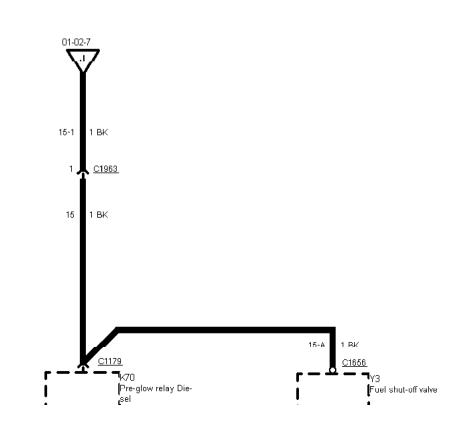

Engine Control 1,8 I Diesel

Engine Control 1,8 I Turbo Diesel

 $\ensuremath{\texttt{Printed}}$  by  $\ensuremath{\texttt{BoltPDF}}$  (c) NCH Software. Free for non-commercial use only.

01-02-013 , Power Distribution , Before 95, RS Cosworth before 95 1/2 Diesel/Carburettor models