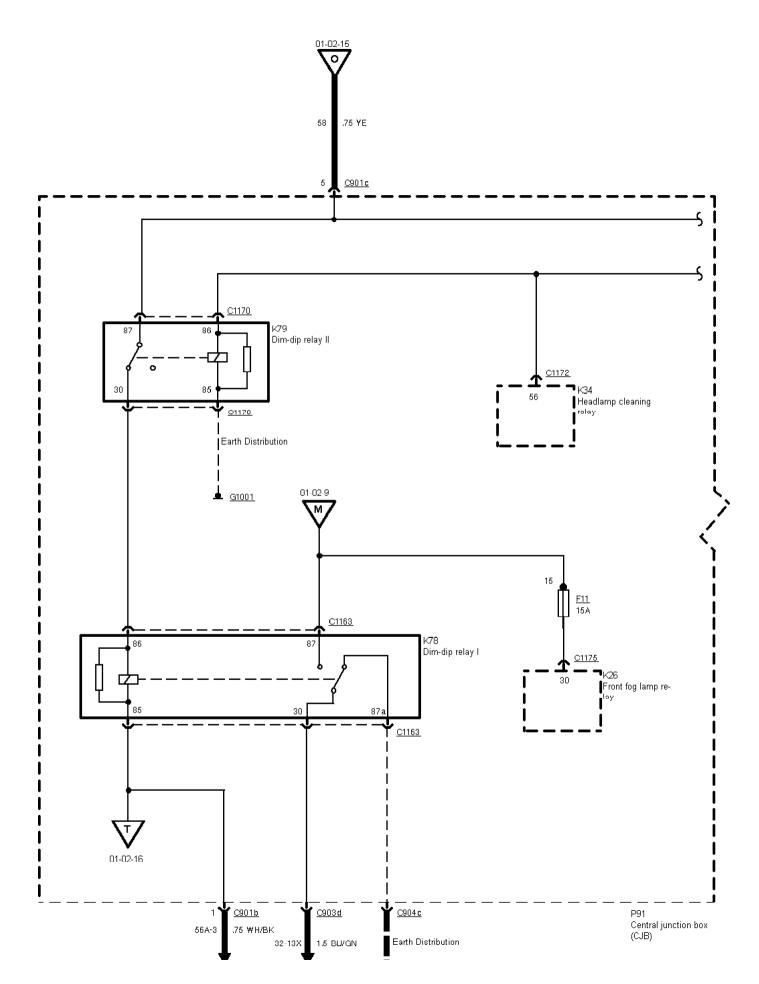

01-02-045, Power Distribution, As of 95 without RS Cosworth Right-hand-drive vehicles

Printed by BoltPDF (c) NCH Software. Free for non-commercial use only.

**\_\_** <u>G1001</u>

01-02-046 , Power Distribution , As of 95 without RS Cosworth Right-hand-drive vehicles