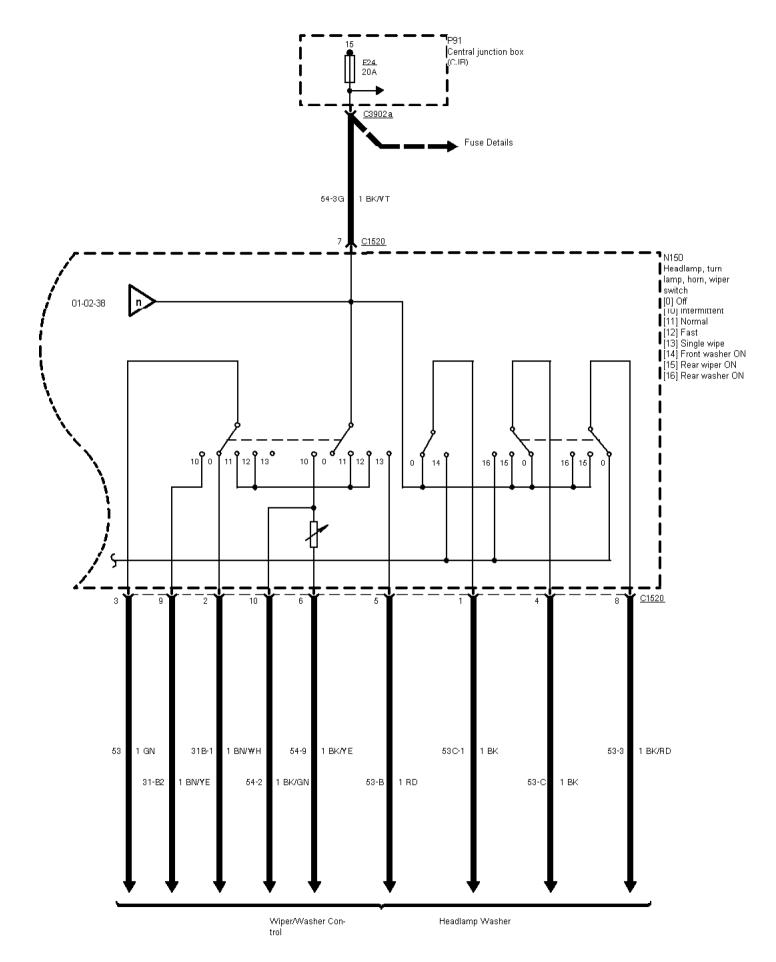

01-02-048 , Power Distribution , As of 95 without RS Cosworth Light switch

Printed by BoltPDF (c) NCH Software. Free for non-commercial use only.

Printed by BoltPDF (c) NCH Software. Free for non-commercial use only.