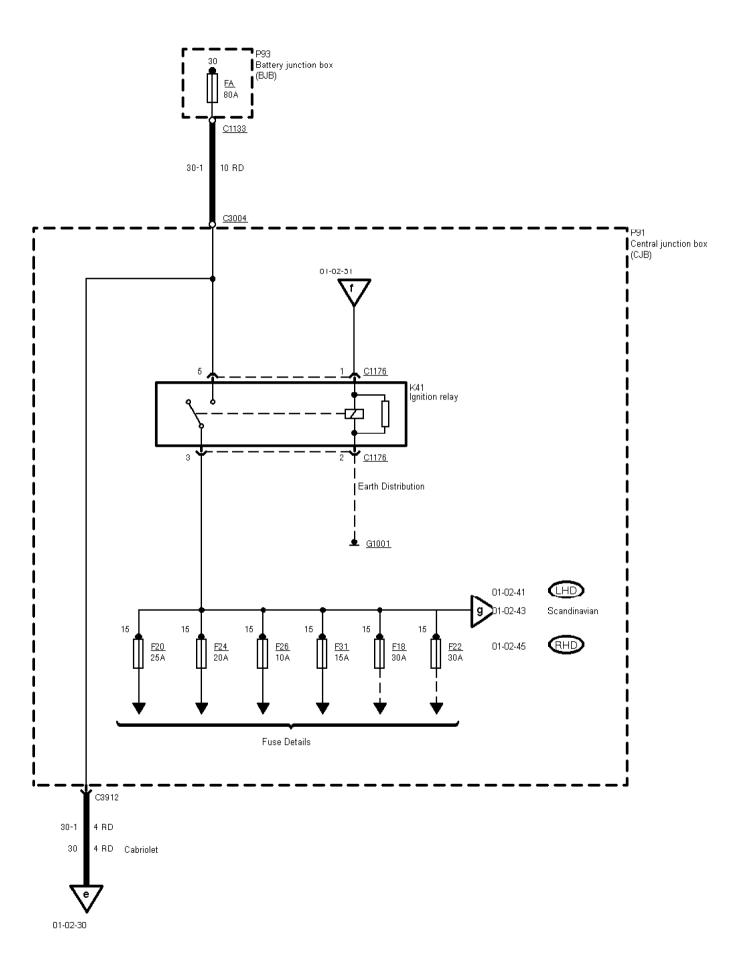

01-02-029, Power Distribution, As of 95 without RS Cosworth

Printed by BoltPDF (c) NCH Software. Free for non-commercial use only.

01-02-030 , Power Distribution , As of 95 without RS Cosworth Ignition switch

Printed by BoltPDF (c) NCH Software. Free for non-commercial use only.

01-02-031 , Power Distribution , As of 95 without RS Cosworth

Printed by BoltPDF (c) NCH Software. Free for non-commercial use only.