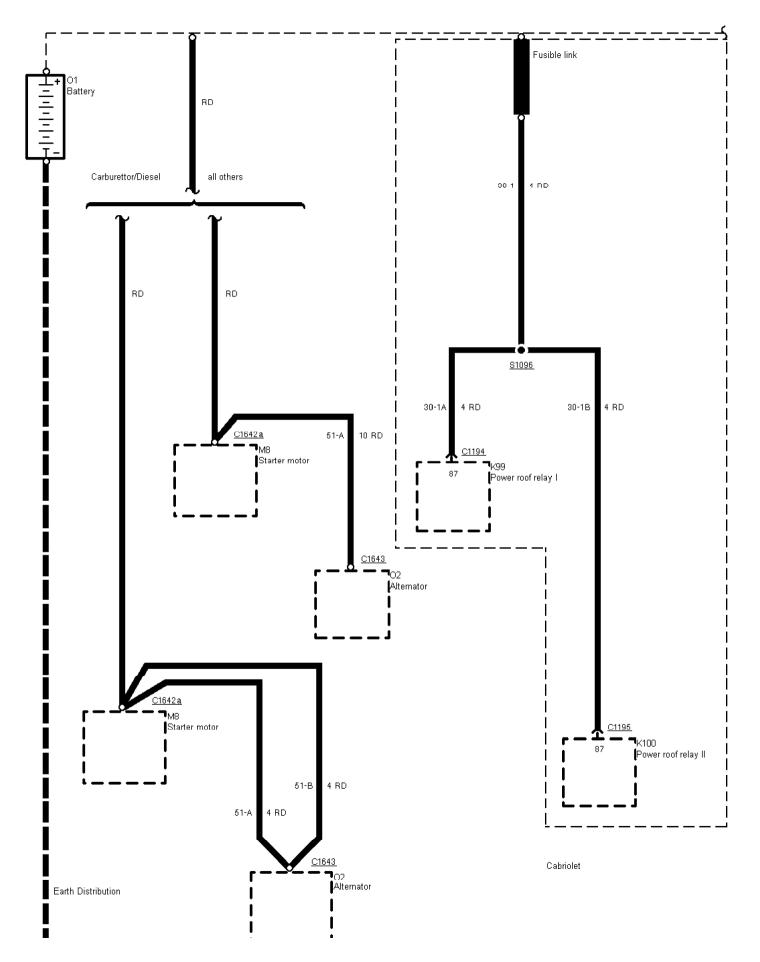

Engine Control 1,6 I Automatic Transmission, Carburettor

Printed by BoltPDF (c) NCH Software. Free for non-commercial use only.

| iJ | i J | iJ |
|----|-----|----|

01-02-011 , Power Distribution , Before 95, RS Cosworth before 95 1/2