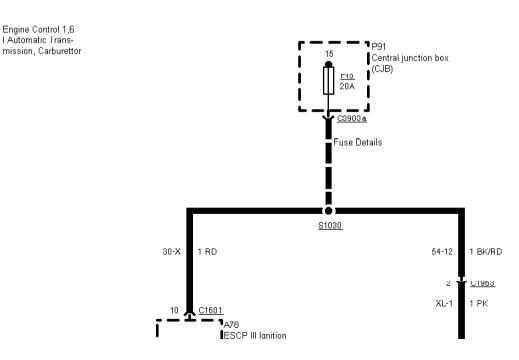

Engine Control 1,6 I Automatic Transmission, Carburettor

Printed by BoltPDF (c) NCH Software. Free for non-commercial use only.

| iJ | i J | iJ |
|----|-----|----|

01-02-011 , Power Distribution , Before 95, RS Cosworth before 95 1/2